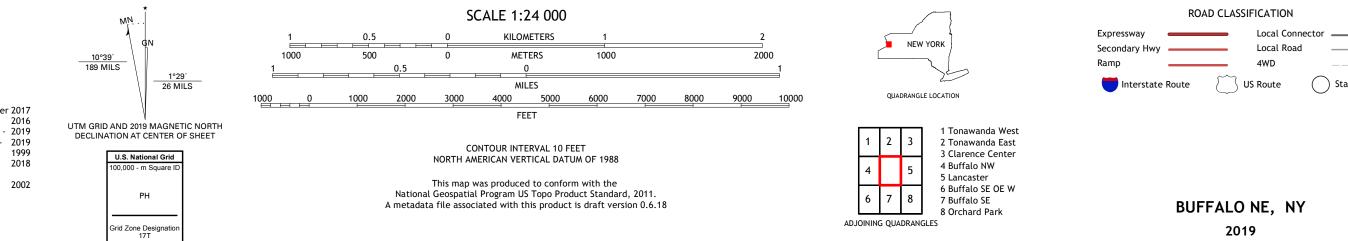

## U.S. DEPARTMENT OF THE INTERIOR **U.S. GEOLOGICAL SURVEY**

**BUFFALO NE QUADRANGLE NEW YORK - ERIE COUNTY** 7.5-MINUTE SERIES

Produced by the United States Geological Survey North American Datum of 1983 (NAD83) World Geodetic System of 1984 (WGS84). Projection and 1 000-meter grid:Universal Transverse Mercator, Zone 17T This map is not a legal document. Boundaries may be generalized for this map scale. Private lands within government reservations may not be shown. Obtain permission before entering private lands.

...NAIP, October 2017 - December 2017 Imagery... U.S. Census Bureau, 2016 ......GNIS, 1980 - 2019 Roads. Names... Hydrography..... .. National Hydrography Dataset, 2003 - 2019 ...National Elevation Dataset, see metadata file 2017 -1999 Contours.. ...Multiple sources: Boundaries... Wetlands.. ..FWS National Wetlands Inventory 2002

## NSN. 7643016386498

State Route