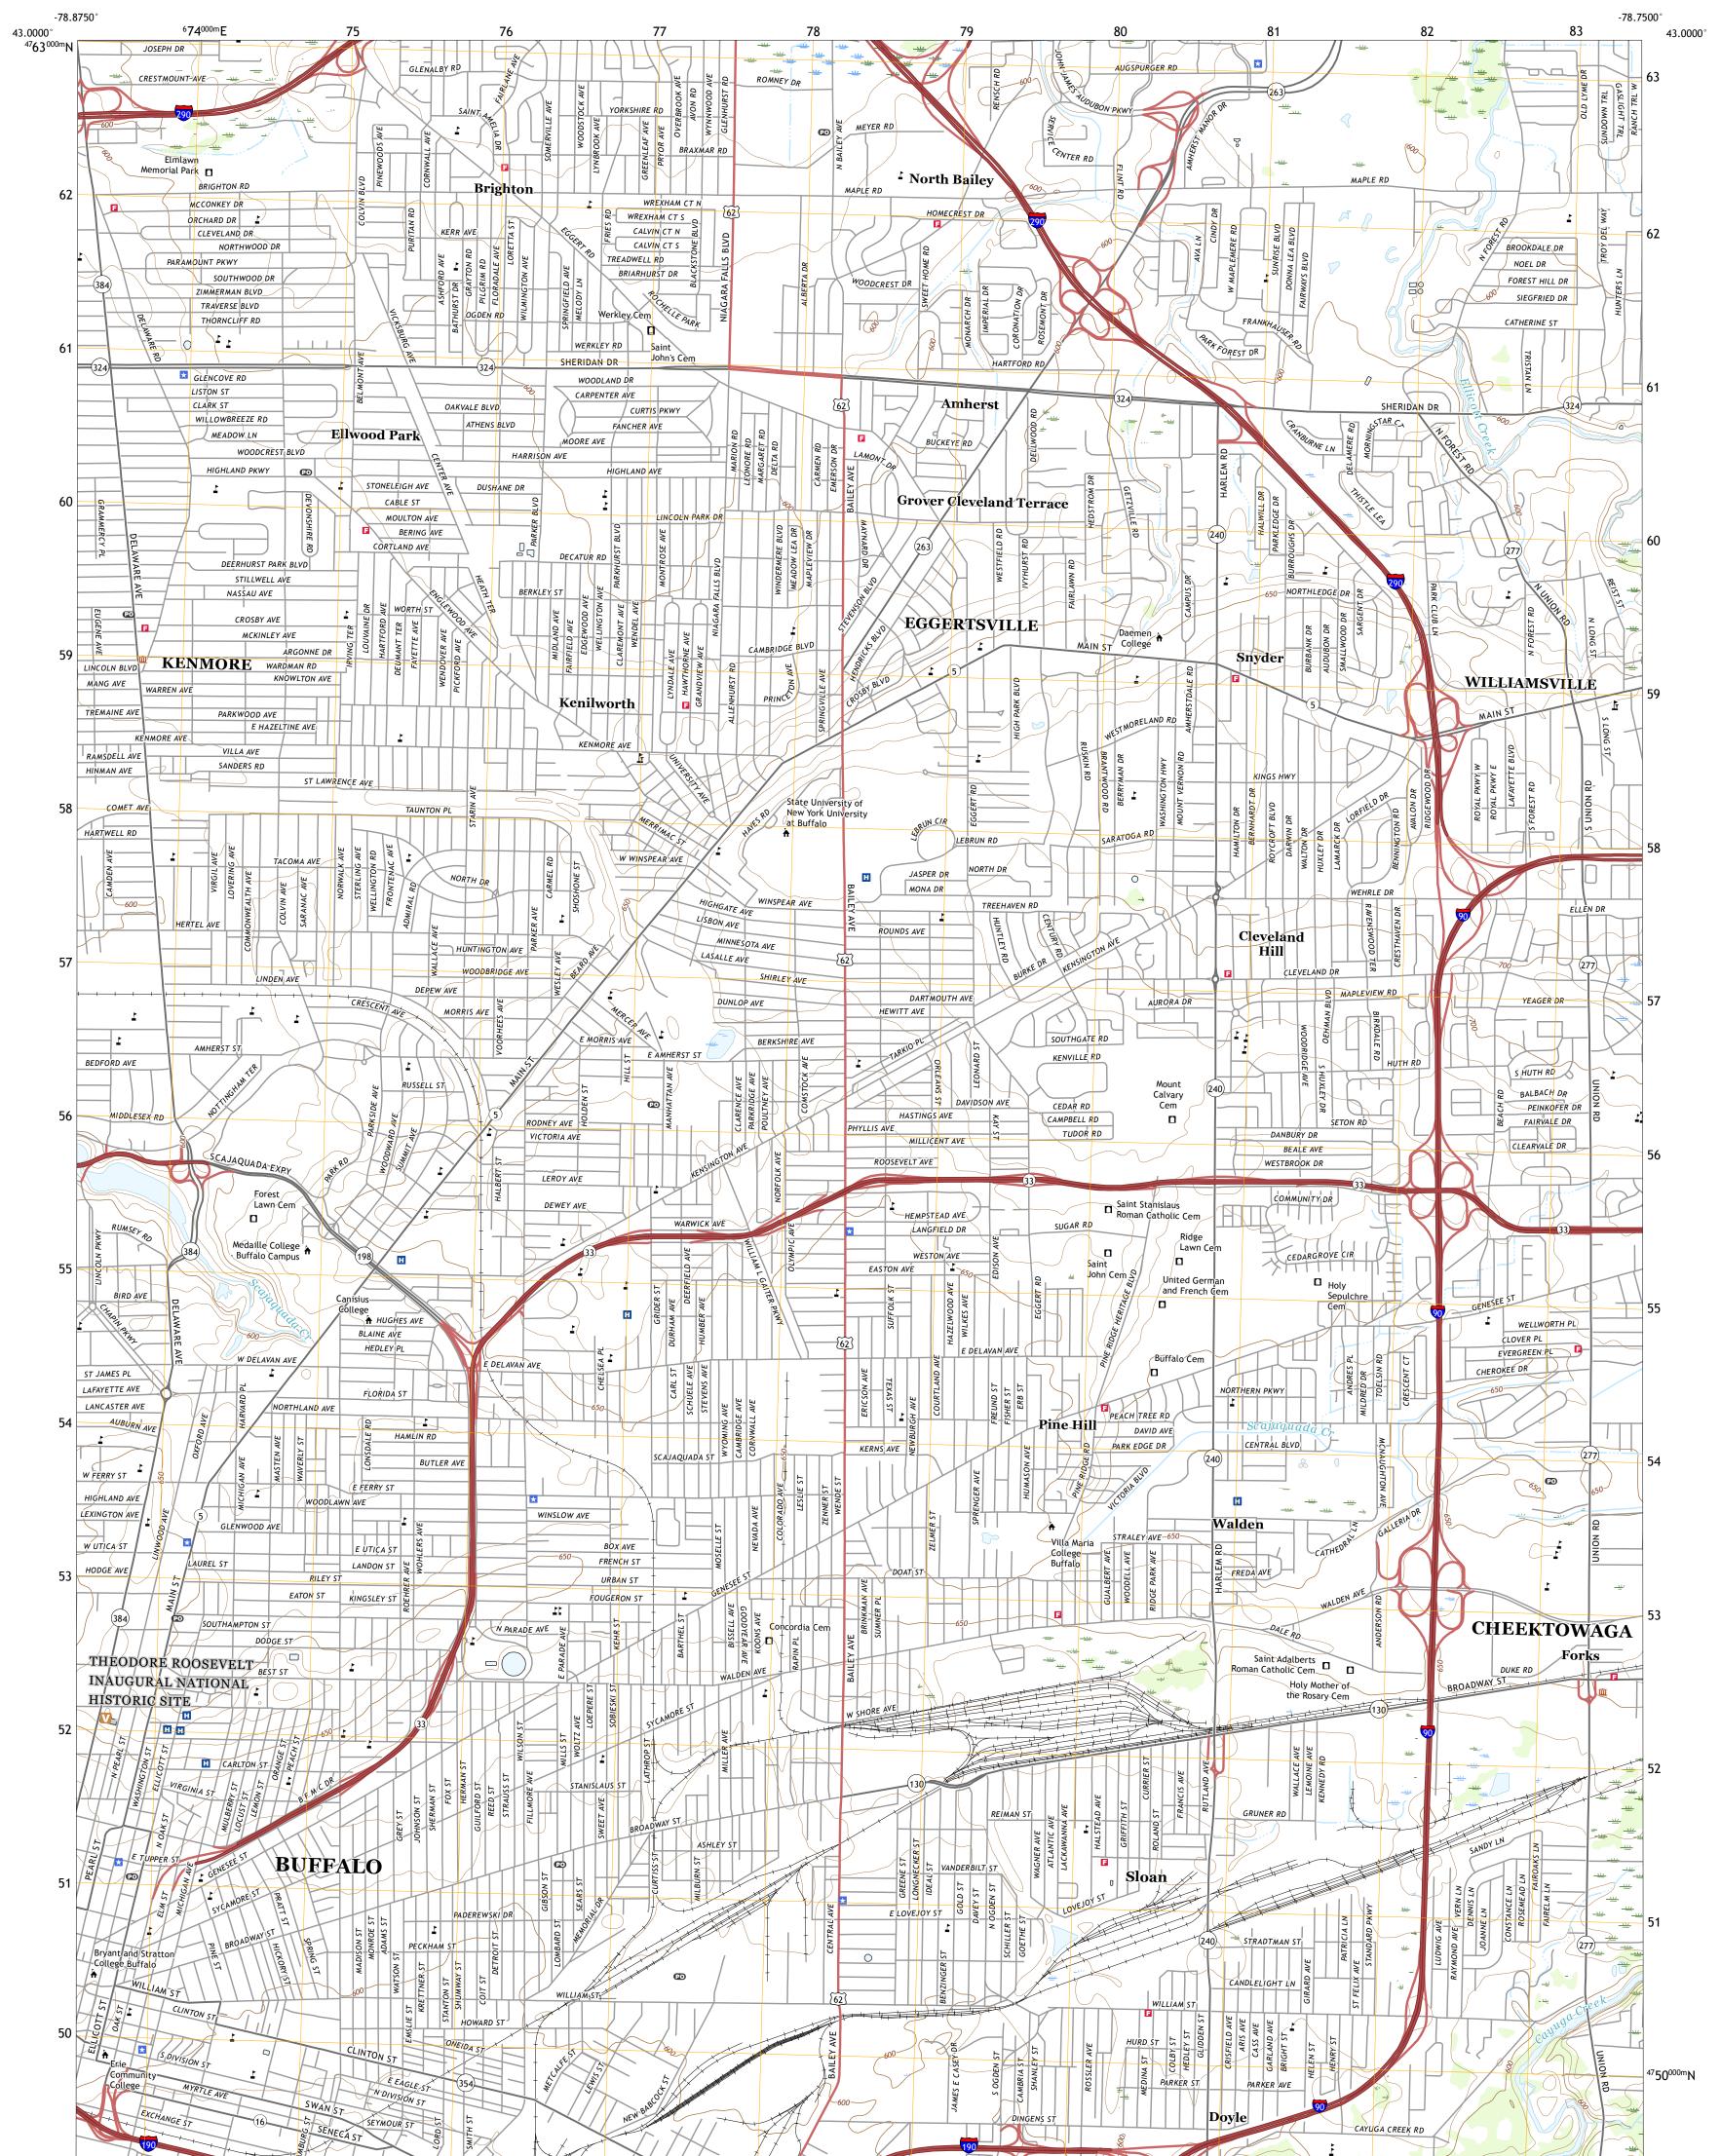

## U.S. DEPARTMENT OF THE INTERIOR **U.S. GEOLOGICAL SURVEY**

**BUFFALO NE QUADRANGLE NEW YORK - ERIE COUNTY** 7.5-MINUTE SERIES

Produced by the United States Geological Survey North American Datum of 1983 (NAD83) World Geodetic System of 1984 (WGS84). Projection and 1 000-meter grid:Universal Transverse Mercator, Zone 17T This map is not a legal document. Boundaries may be generalized for this map scale. Private lands within government reservations may not be shown. Obtain permission before entering private lands.