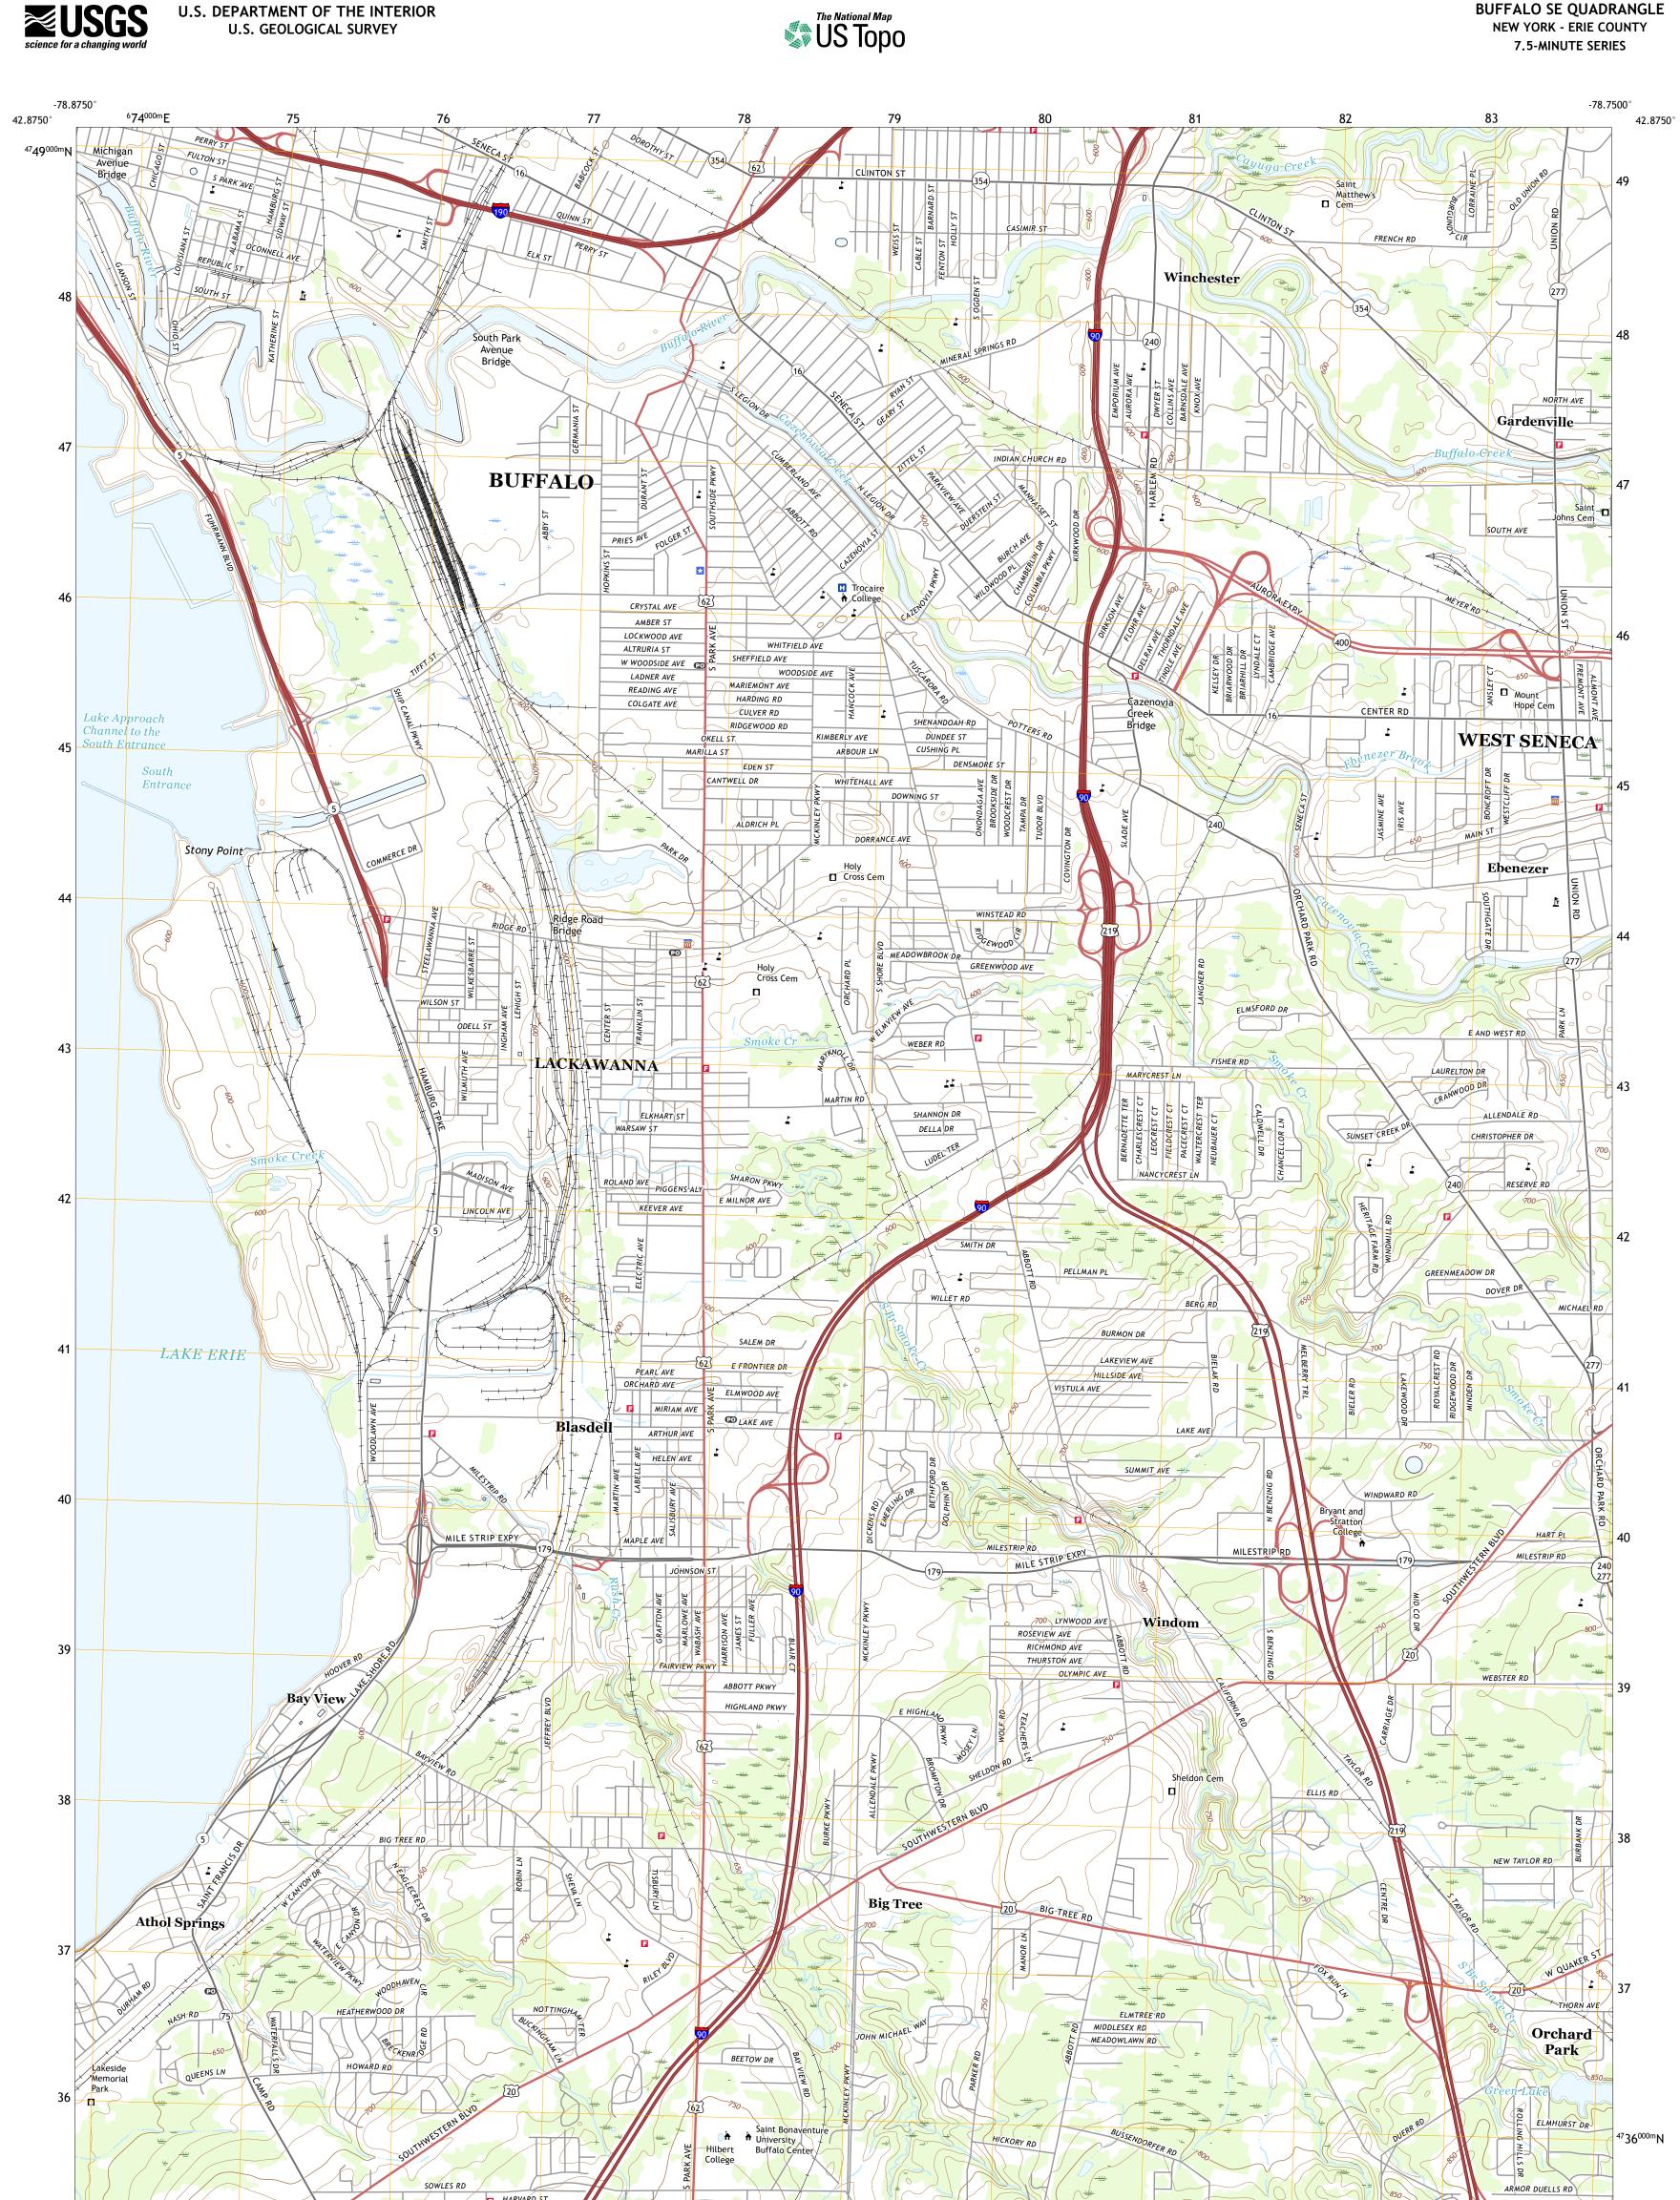

Produced by the United States Geological Survey North American Datum of 1983 (NAD83) World Geodetic System of 1984 (WGS84). Projection and 1 000-meter grid: Universal Transverse Mercator, Zone 17T This map is not a legal document. Boundaries may be generalized for this map scale. Private lands within government reservations may not be shown. Obtain permission before entering private lands.

Imagery... Roads..... ...NAIP, October 2017 - December 2017 U.S. Census Bureau, 2016 ......GNIS, 1980 - 2019 Names.... ....National Hydrography Dataset, 1899 - 2019 ......National Elevation Dataset, 1995 - 1999 urces; see metadata file 2017 - 2018 Hydrography..... Contours.. Boundaries... ...Multiple sources; Wetlands.. ..FWS National Wetlands Inventory 2002



## NSN. 7 6 4 3 0 1 6 3 8 6 5 0 8 NGA