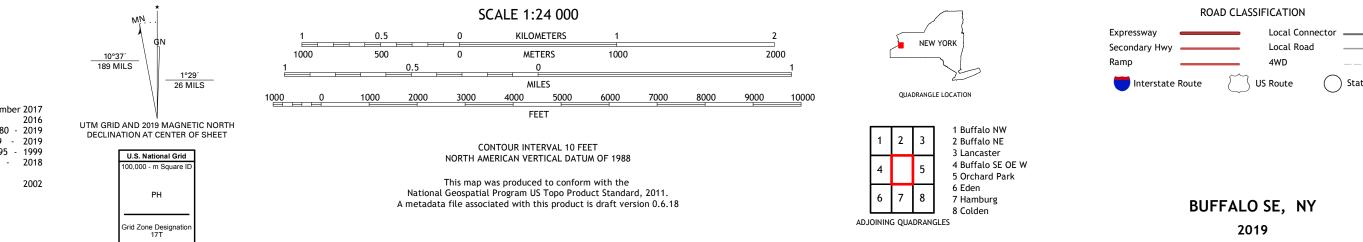

Produced by the United States Geological Survey North American Datum of 1983 (NAD83) World Geodetic System of 1984 (WGS84). Projection and 1 000-meter grid: Universal Transverse Mercator, Zone 17T This map is not a legal document. Boundaries may be generalized for this map scale. Private lands within government reservations may not be shown. Obtain permission before entering private lands.

Imagery... Roads..... ...NAIP, October 2017 - December 2017 U.S. Census Bureau, 2016 ......GNIS, 1980 - 2019 Names.... ....National Hydrography Dataset, 1899 - 2019 ......National Elevation Dataset, 1995 - 1999 urces; see metadata file 2017 - 2018 Hydrography..... Contours.. Boundaries... ...Multiple sources; Wetlands.. ..FWS National Wetlands Inventory 2002