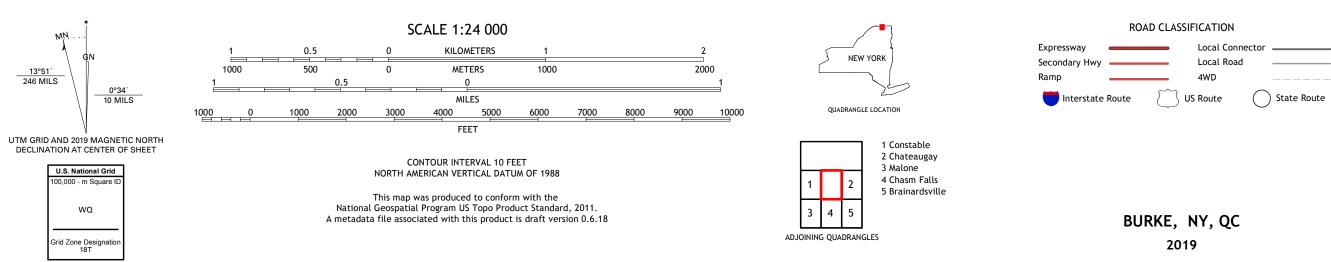

BURKE QUADRANGLE NEW YORK - FRANKLIN COUNTY 7.5-MINUTE SERIES

Produced by the United States Geological Survey North American Datum of 1983 (NAD83) World Geodetic System of 1984 (WGS84). Projection and 1 000-meter grid:Universal Transverse Mercator, Zone 18T This map is not a legal document. Boundaries may be generalized for this map scale. Private lands within government reservations may not be shown. Obtain permission before entering private lands.

Imagery.....NAIP, September 2017 - December 2017 Roads......U.S. Census Bureau, 2016 Names......GNIS, 1980 - 2019 Hydrography.....National Hydrography Dataset, 1899 - 2019 Contours.....National Elevation Dataset, 2018 Boundaries.....Multiple sources; see metadata file 2015 Wetlands.....FWS National Wetlands Inventory 1981

NSN. 7643016386505 NGA REF NO. USGSX24K6243