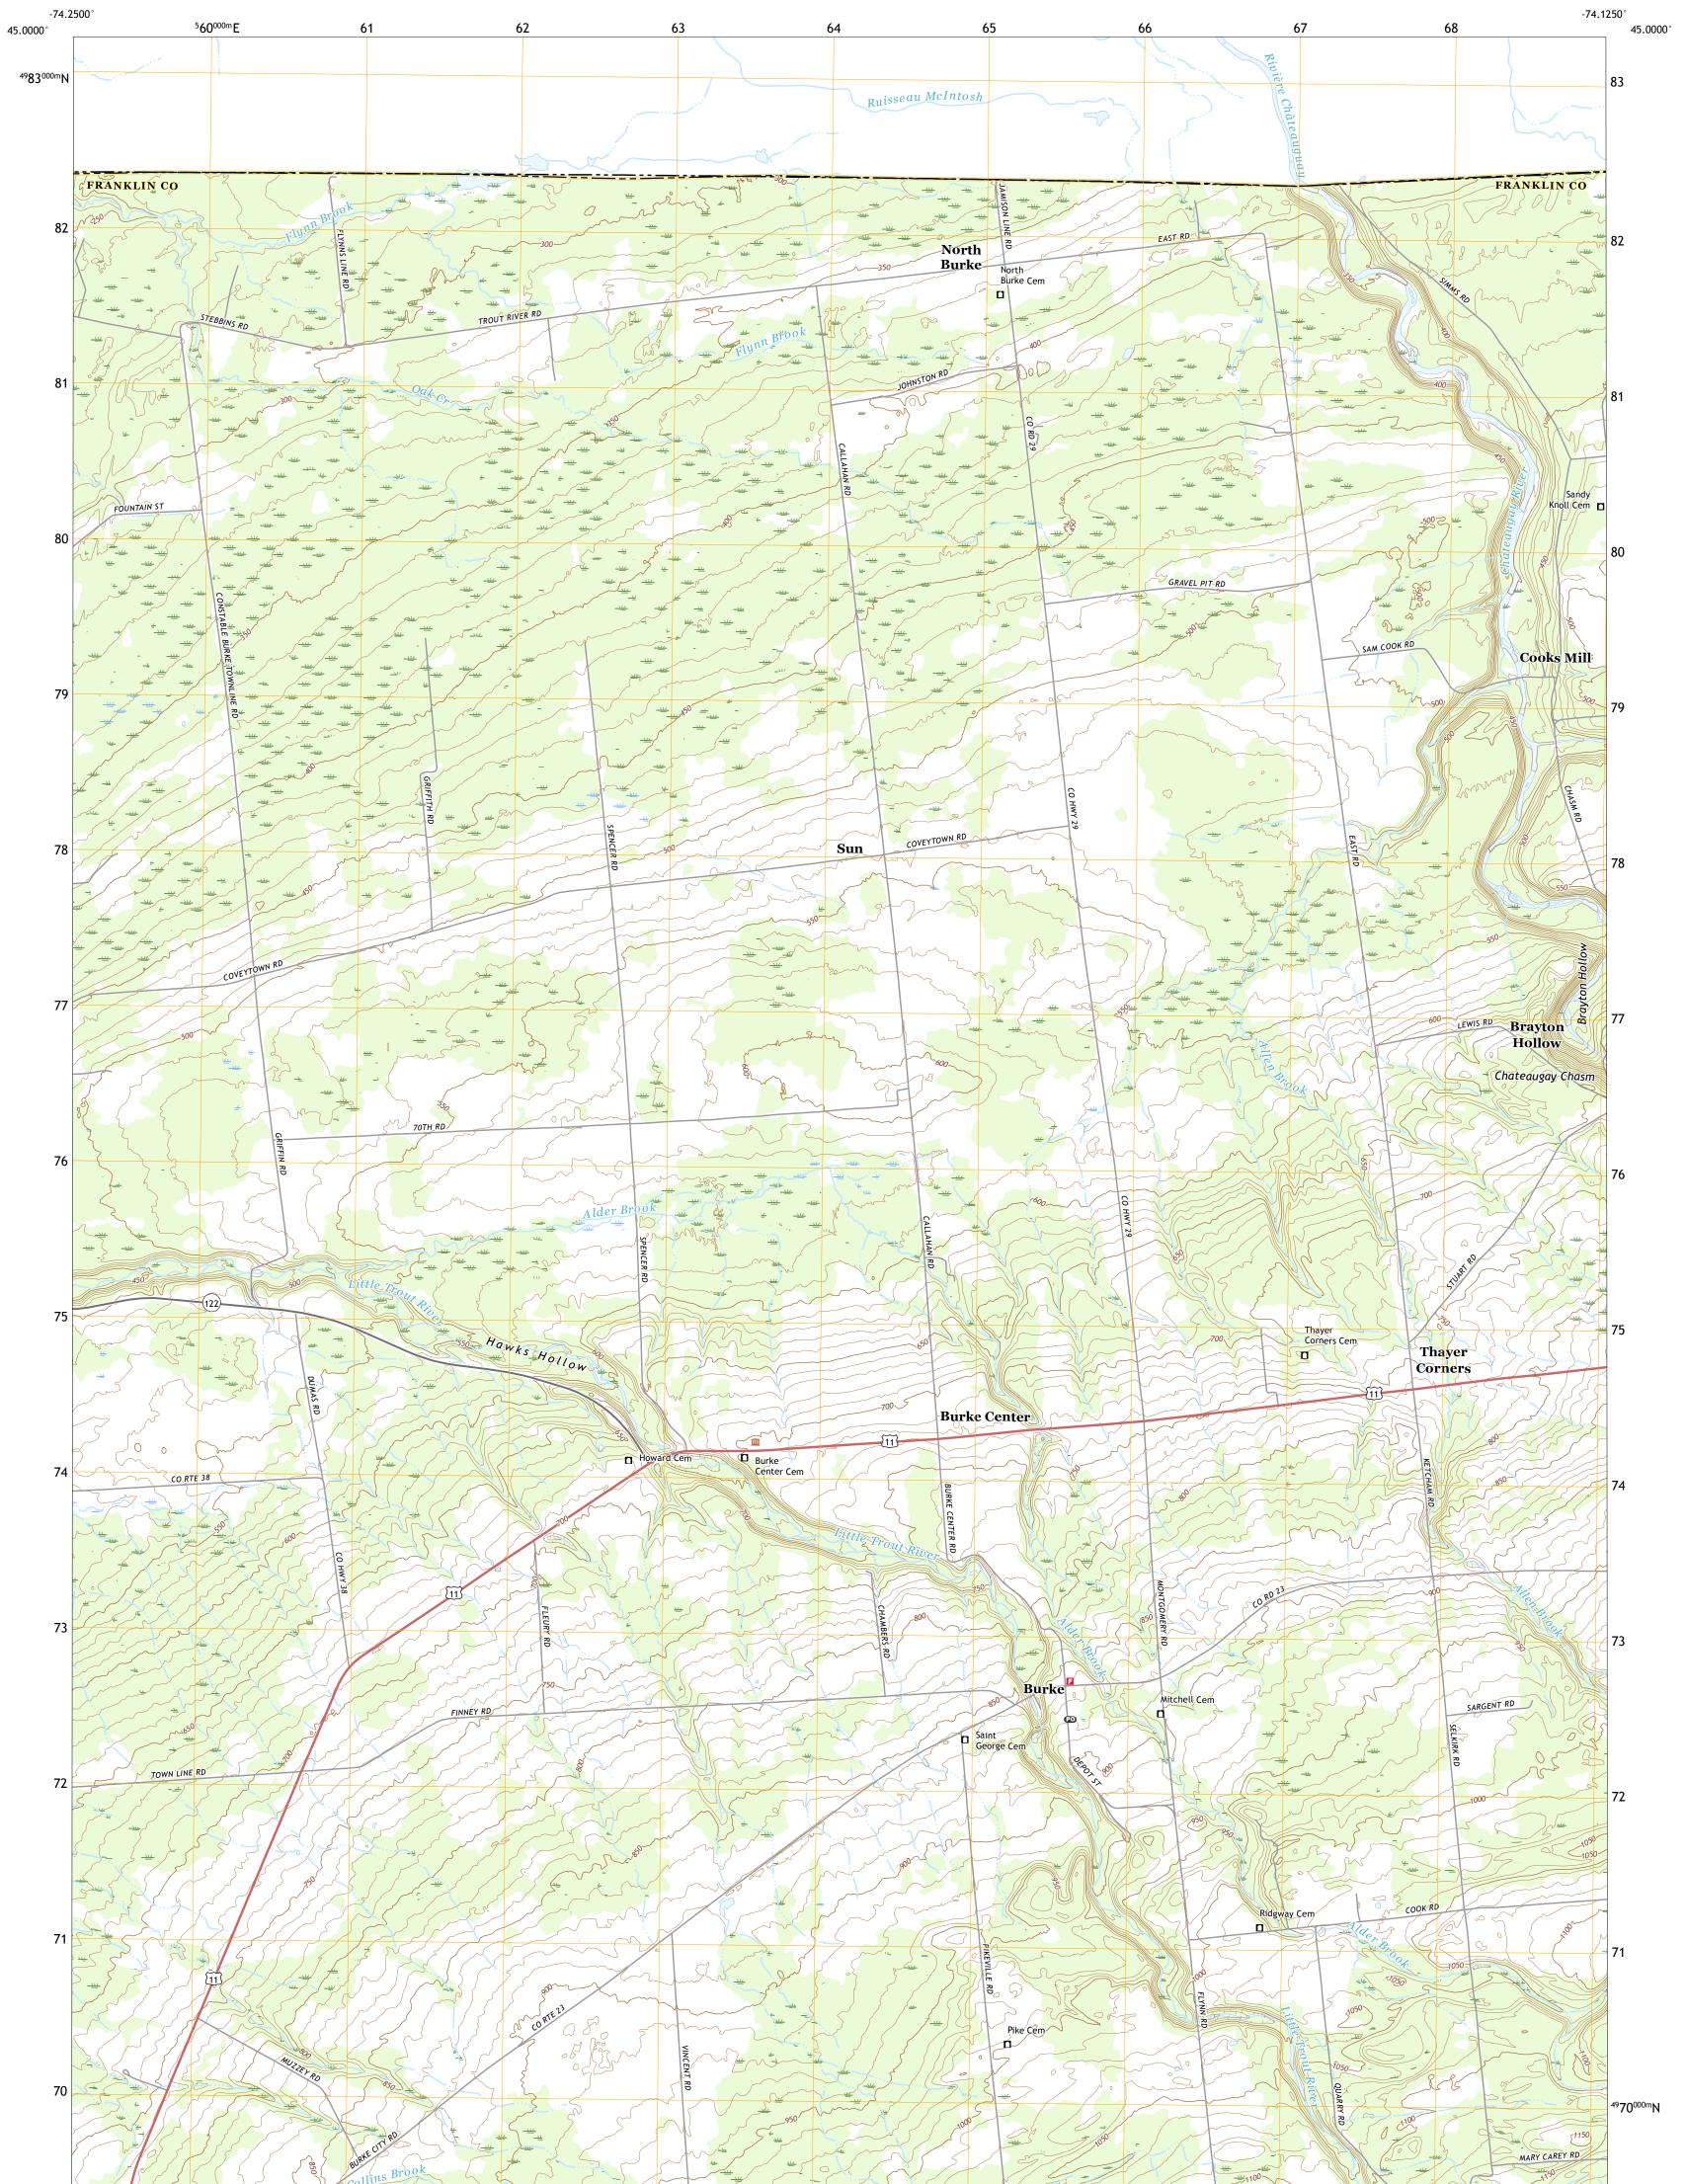

BURKE QUADRANGLE NEW YORK - FRANKLIN COUNTY 7.5-MINUTE SERIES

Produced by the United States Geological Survey North American Datum of 1983 (NAD83) World Geodetic System of 1984 (WGS84). Projection and 1 000-meter grid:Universal Transverse Mercator, Zone 18T This map is not a legal document. Boundaries may be generalized for this map scale. Private lands within government reservations may not be shown. Obtain permission before entering private lands.

Imagery.....NAIP, September 2017 - December 2017 Roads......U.S. Census Bureau, 2016 Names......GNIS, 1980 - 2019 Hydrography.....National Hydrography Dataset, 1899 - 2019 Contours.....National Elevation Dataset, 2018 Boundaries.....Multiple sources; see metadata file 2015 Wetlands.....FWS National Wetlands Inventory 1981