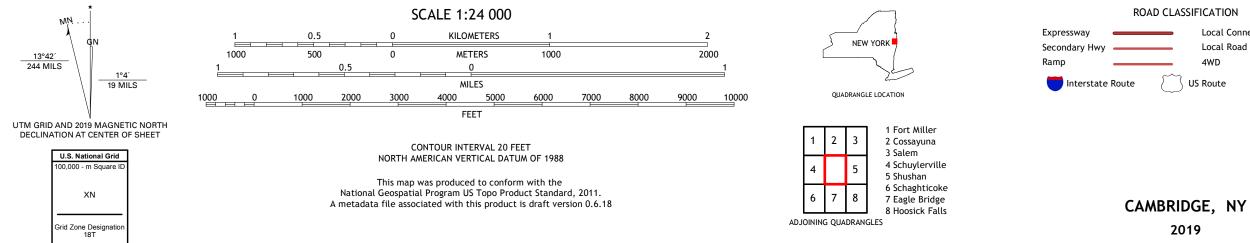

## NSN. 7 6 4 3 0 1 6 3 8 6 5 1 0 NGA REF NO. US GS X 2 4 K 6 8 3 5

Local Connector

\_\_\_\_

State Route

Local Road

4WD