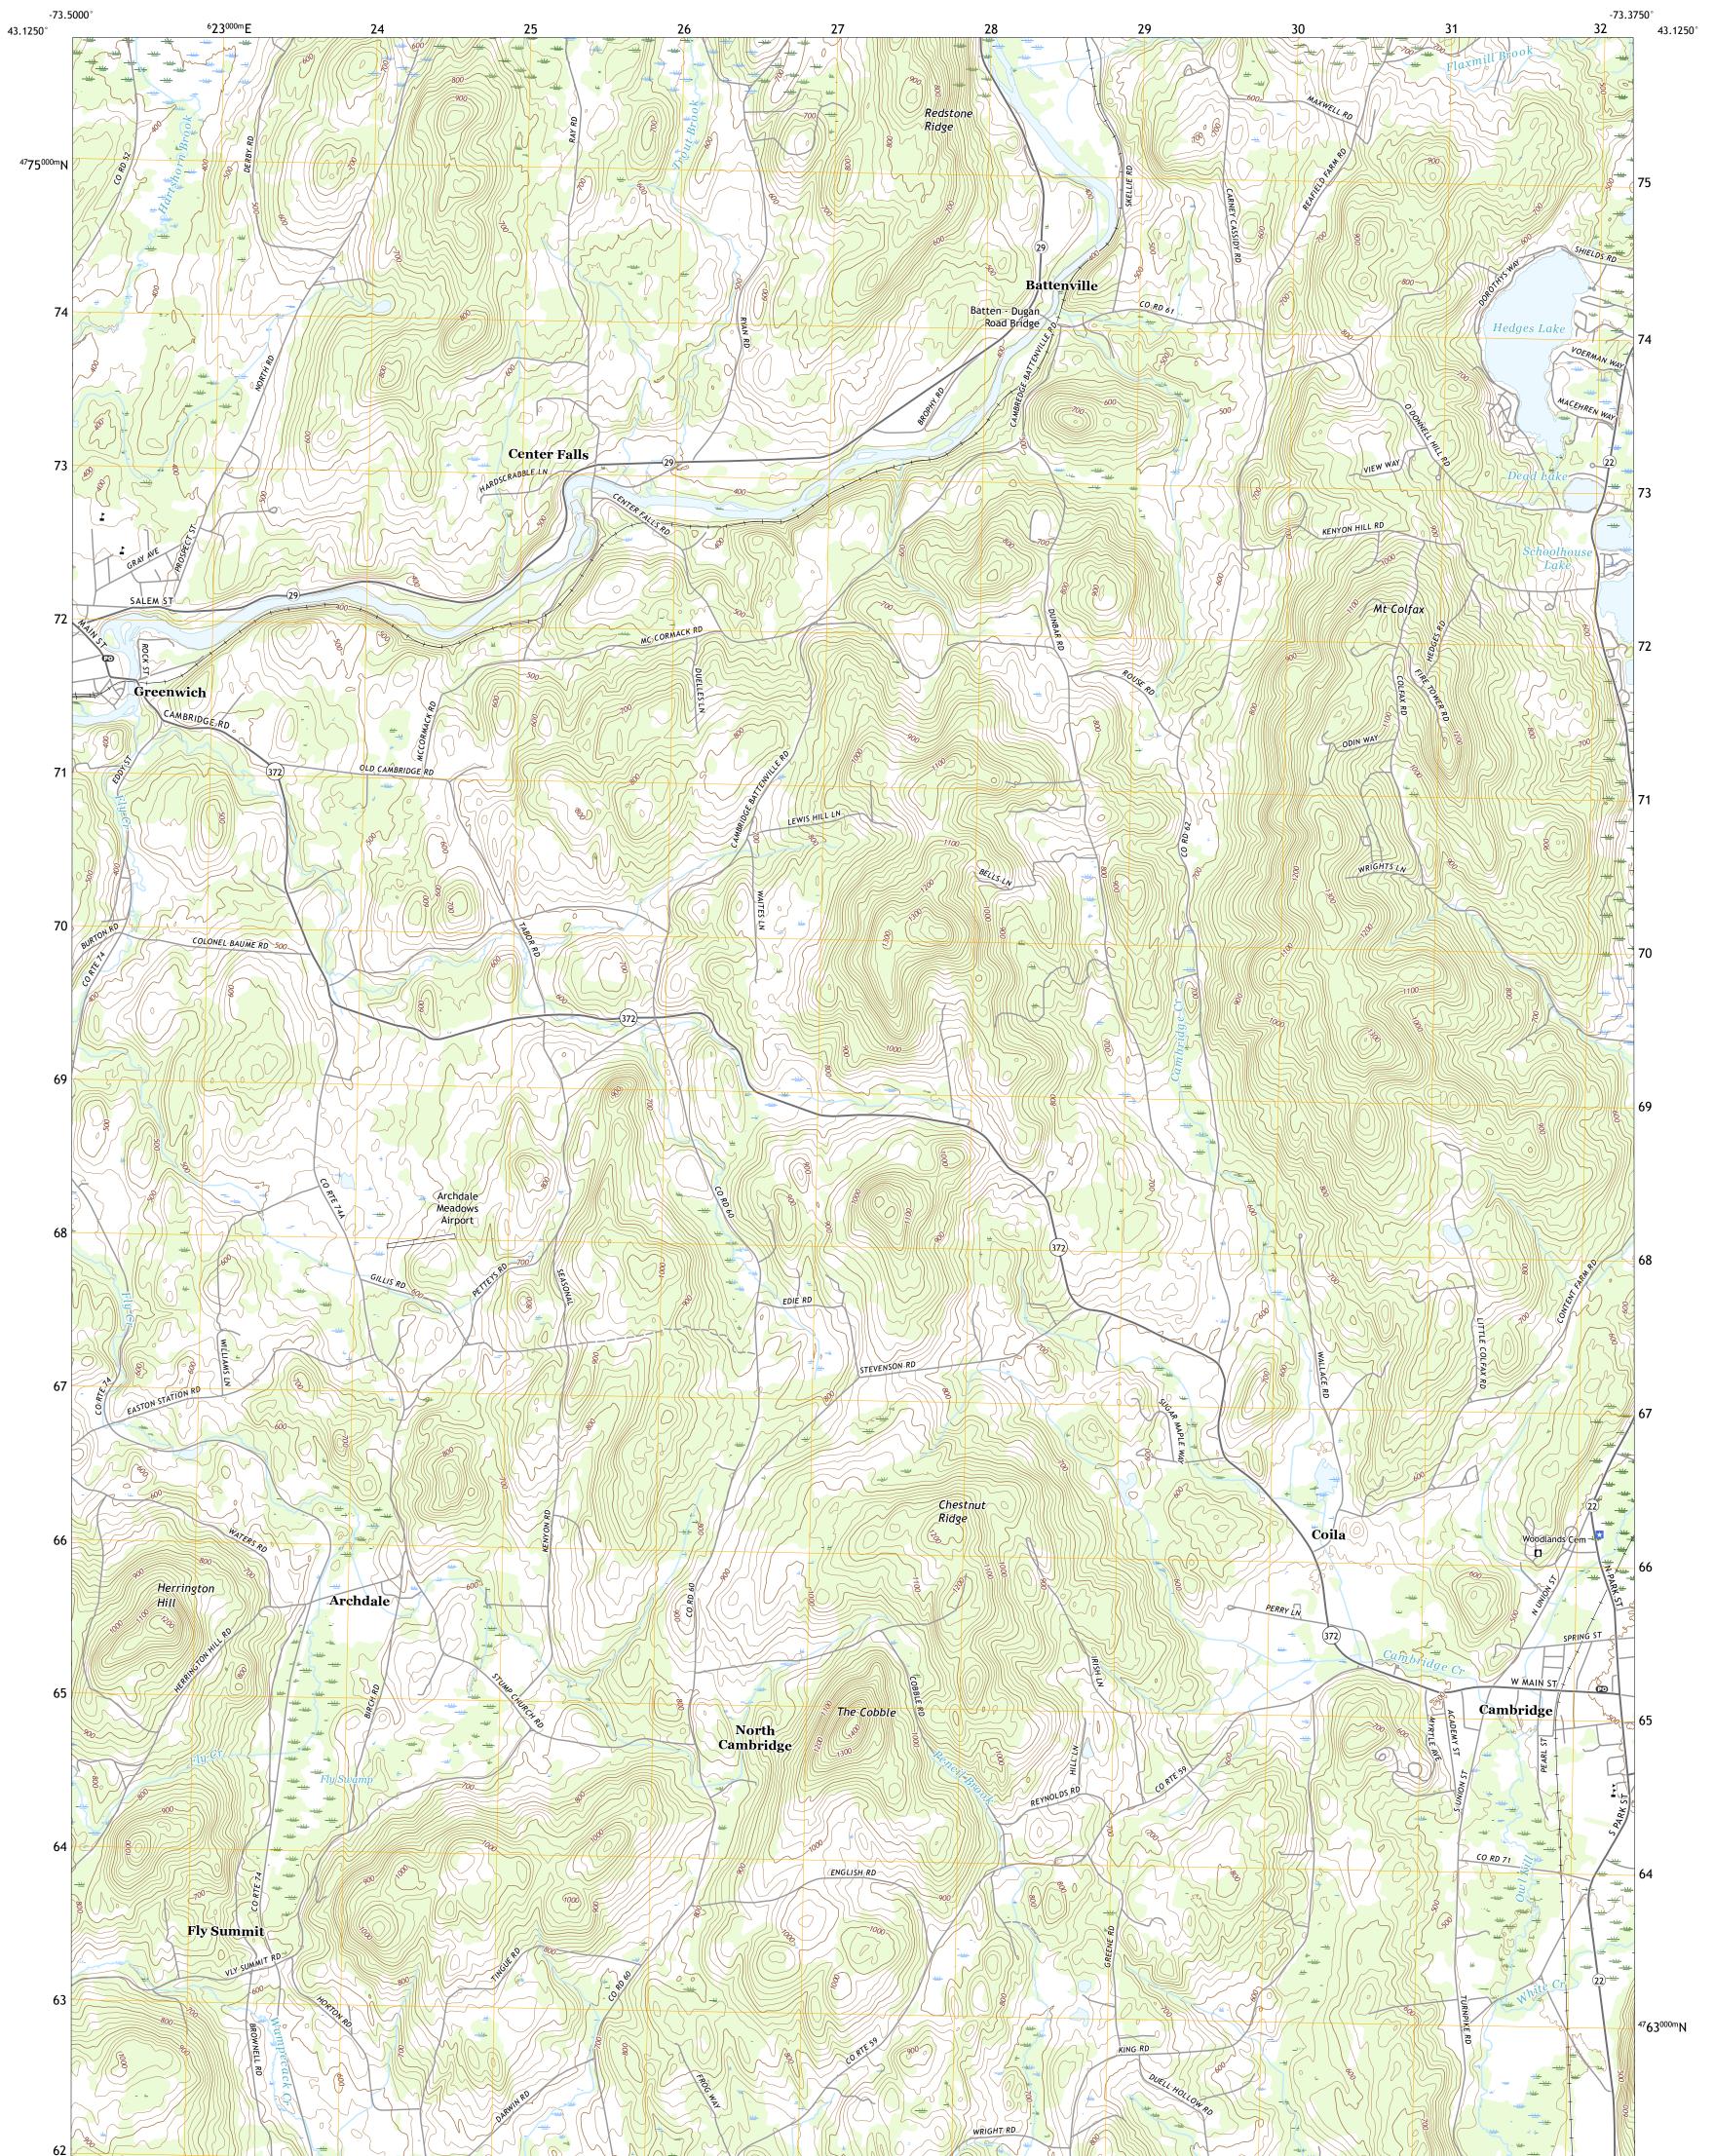

Produced by the United States Geological Survey North American Datum of 1983 (NAD83) World Geodetic System of 1984 (WGS84). Projection and 1 000-meter grid:Universal Transverse Mercator, Zone 18T This map is not a legal document. Boundaries may be generalized for this map scale. Private lands within government reservations may not be shown. Obtain permission before entering private lands.

.....NAIP, September 2017 - December 2017 U.S. Census Bureau, 2016 ......GNIS, 1980 - 2019 ......National Hydrography Dataset, 2002 - 2018 .....National Elevation Dataset, 2014 .....Multiple sources; see metadata file 2017 - 2018 Imagery.... Roads..... Names..... Hydrography..... Contours.... Boundaries... ..FWS National Wetlands Inventory 1994 - 2004 Wetlands...