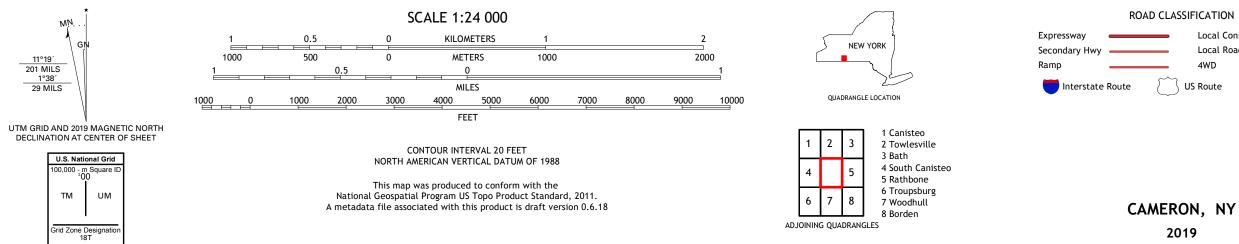

CAMERON QUADRANGLE NEW YORK - STEUBEN COUNTY 7.5-MINUTE SERIES

Produced by the United States Geological Survey North American Datum of 1983 (NAD83) World Geodetic System of 1984 (WGS84). Projection and 1 000-meter grid:Universal Transverse Mercator, Zone 18T This map is not a legal document. Boundaries may be generalized for this map scale. Private lands within government reservations may not be shown. Obtain permission before entering private lands.

2019