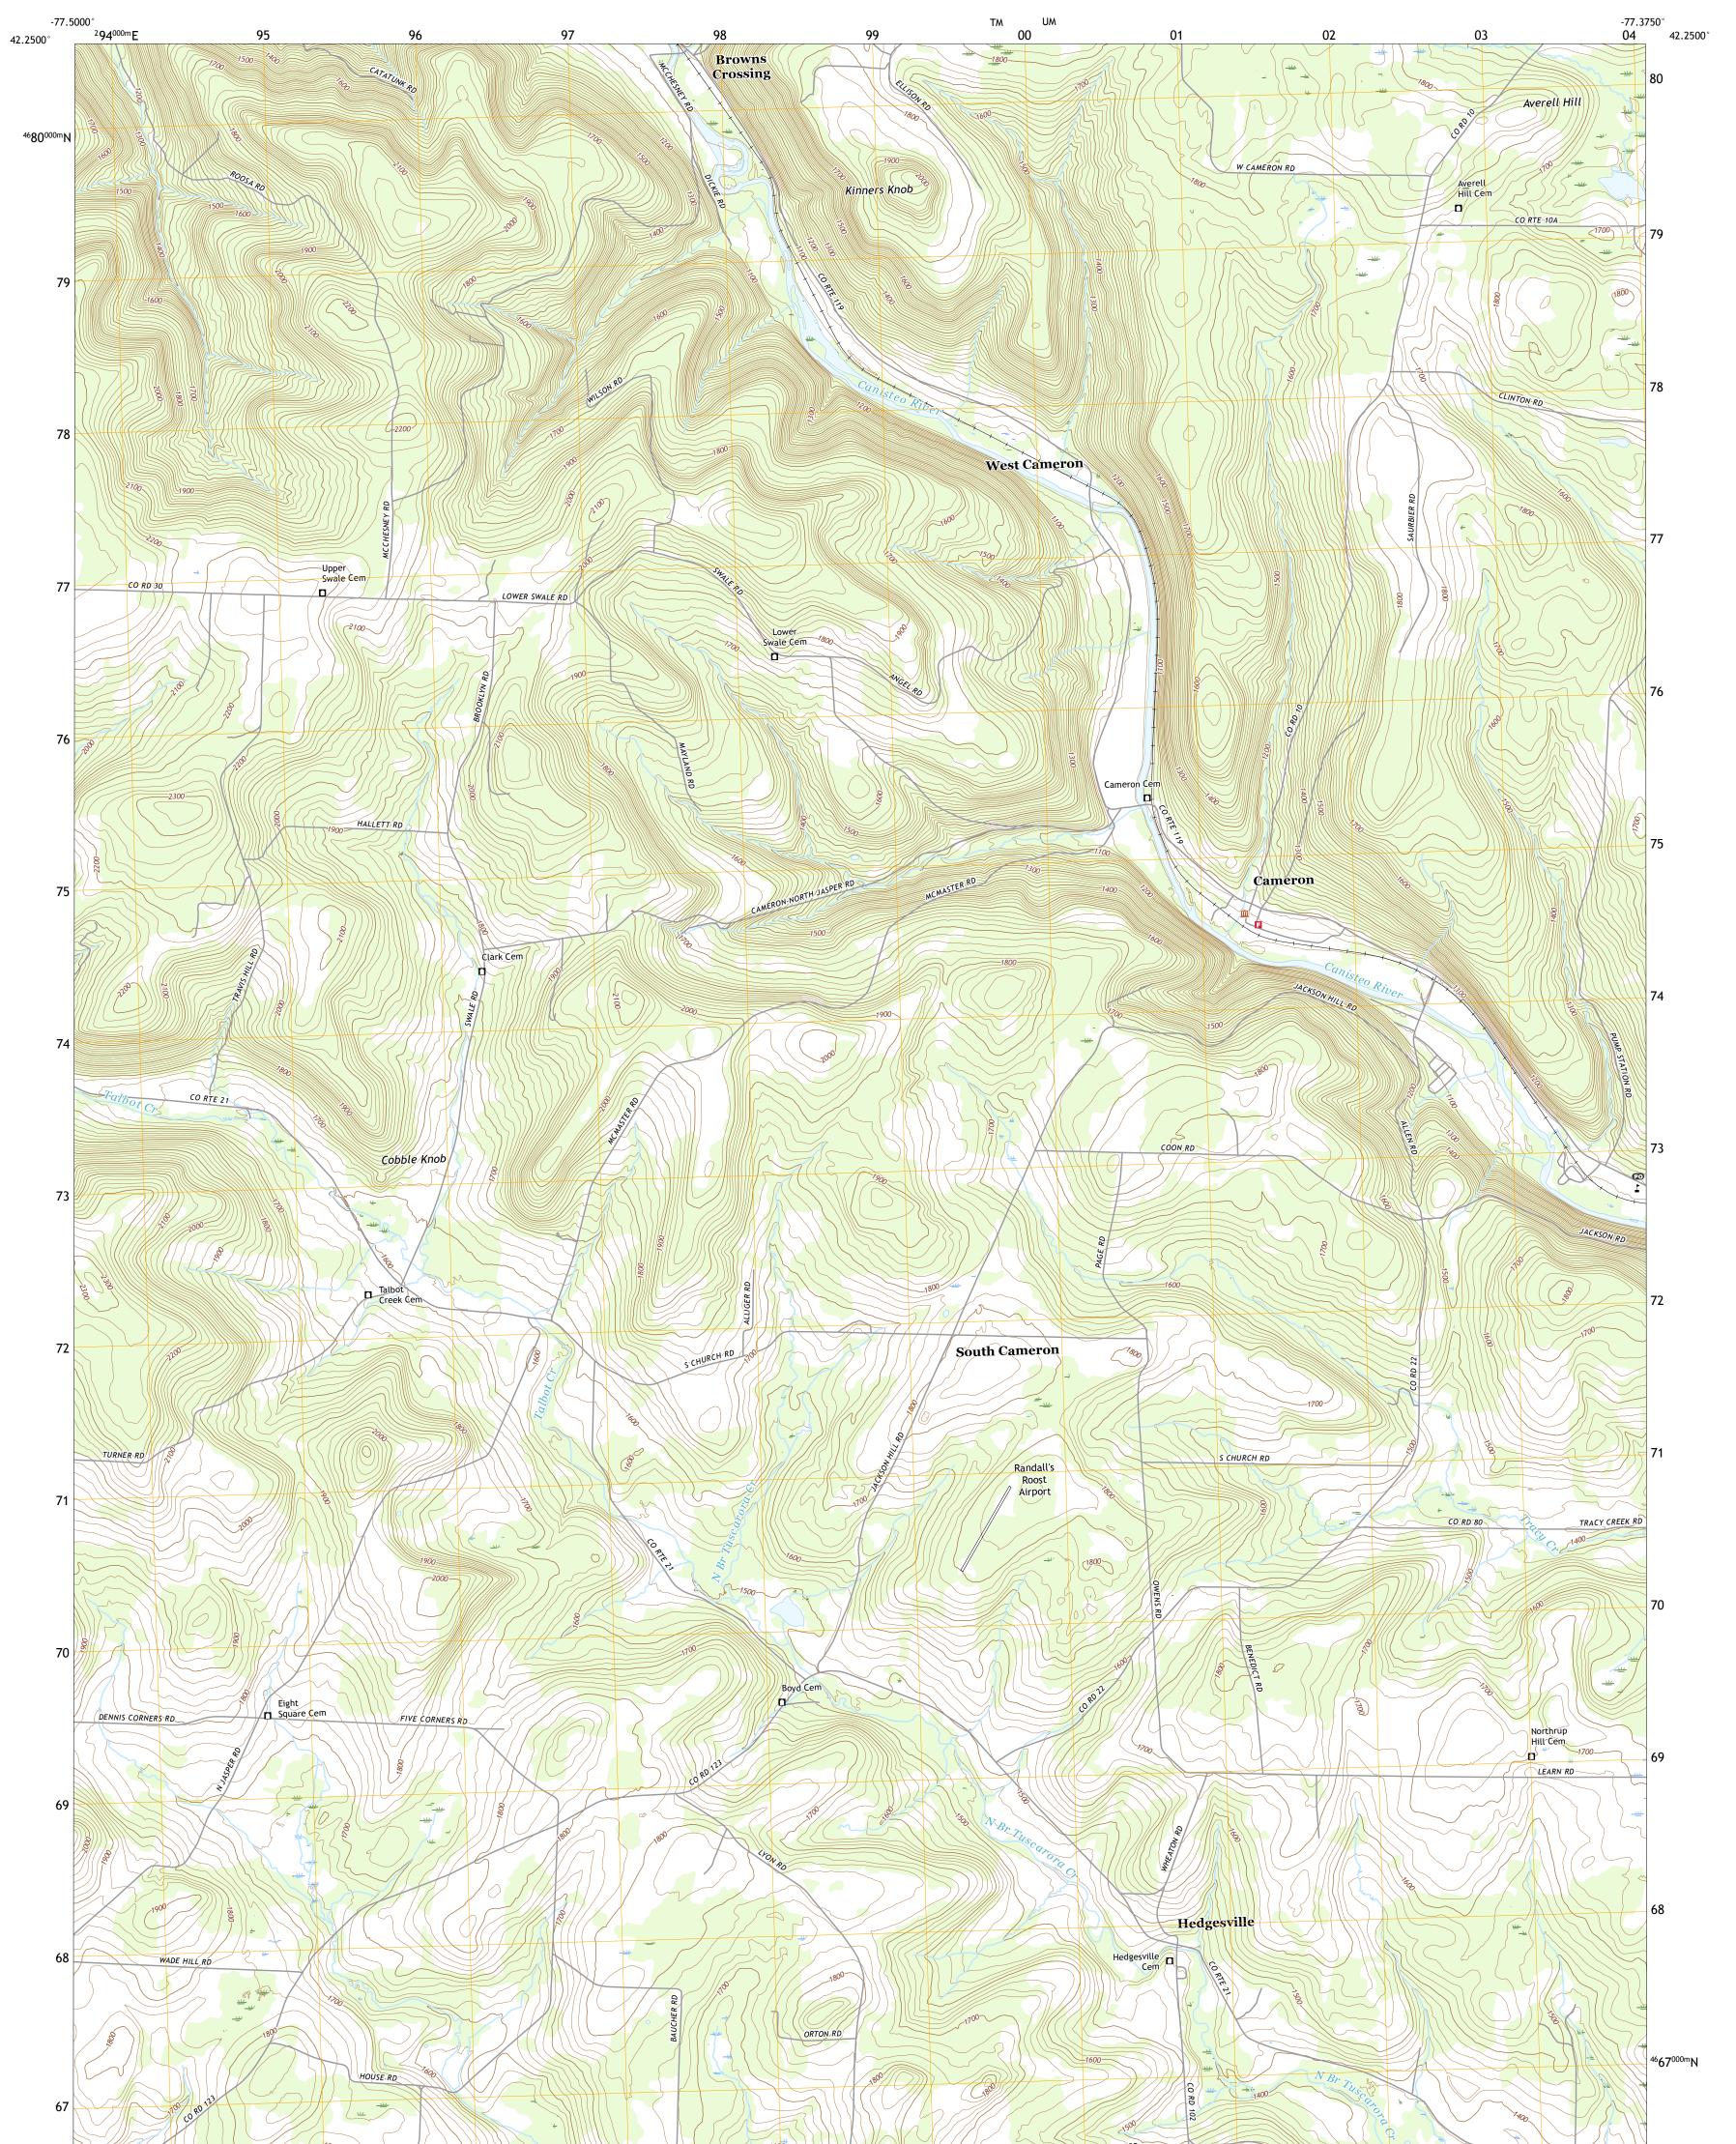

CAMERON QUADRANGLE NEW YORK - STEUBEN COUNTY 7.5-MINUTE SERIES

Produced by the United States Geological Survey North American Datum of 1983 (NAD83) World Geodetic System of 1984 (WGS84). Projection and 1 000-meter grid:Universal Transverse Mercator, Zone 18T This map is not a legal document. Boundaries may be generalized for this map scale. Private lands within government reservations may not be shown. Obtain permission before entering private lands.