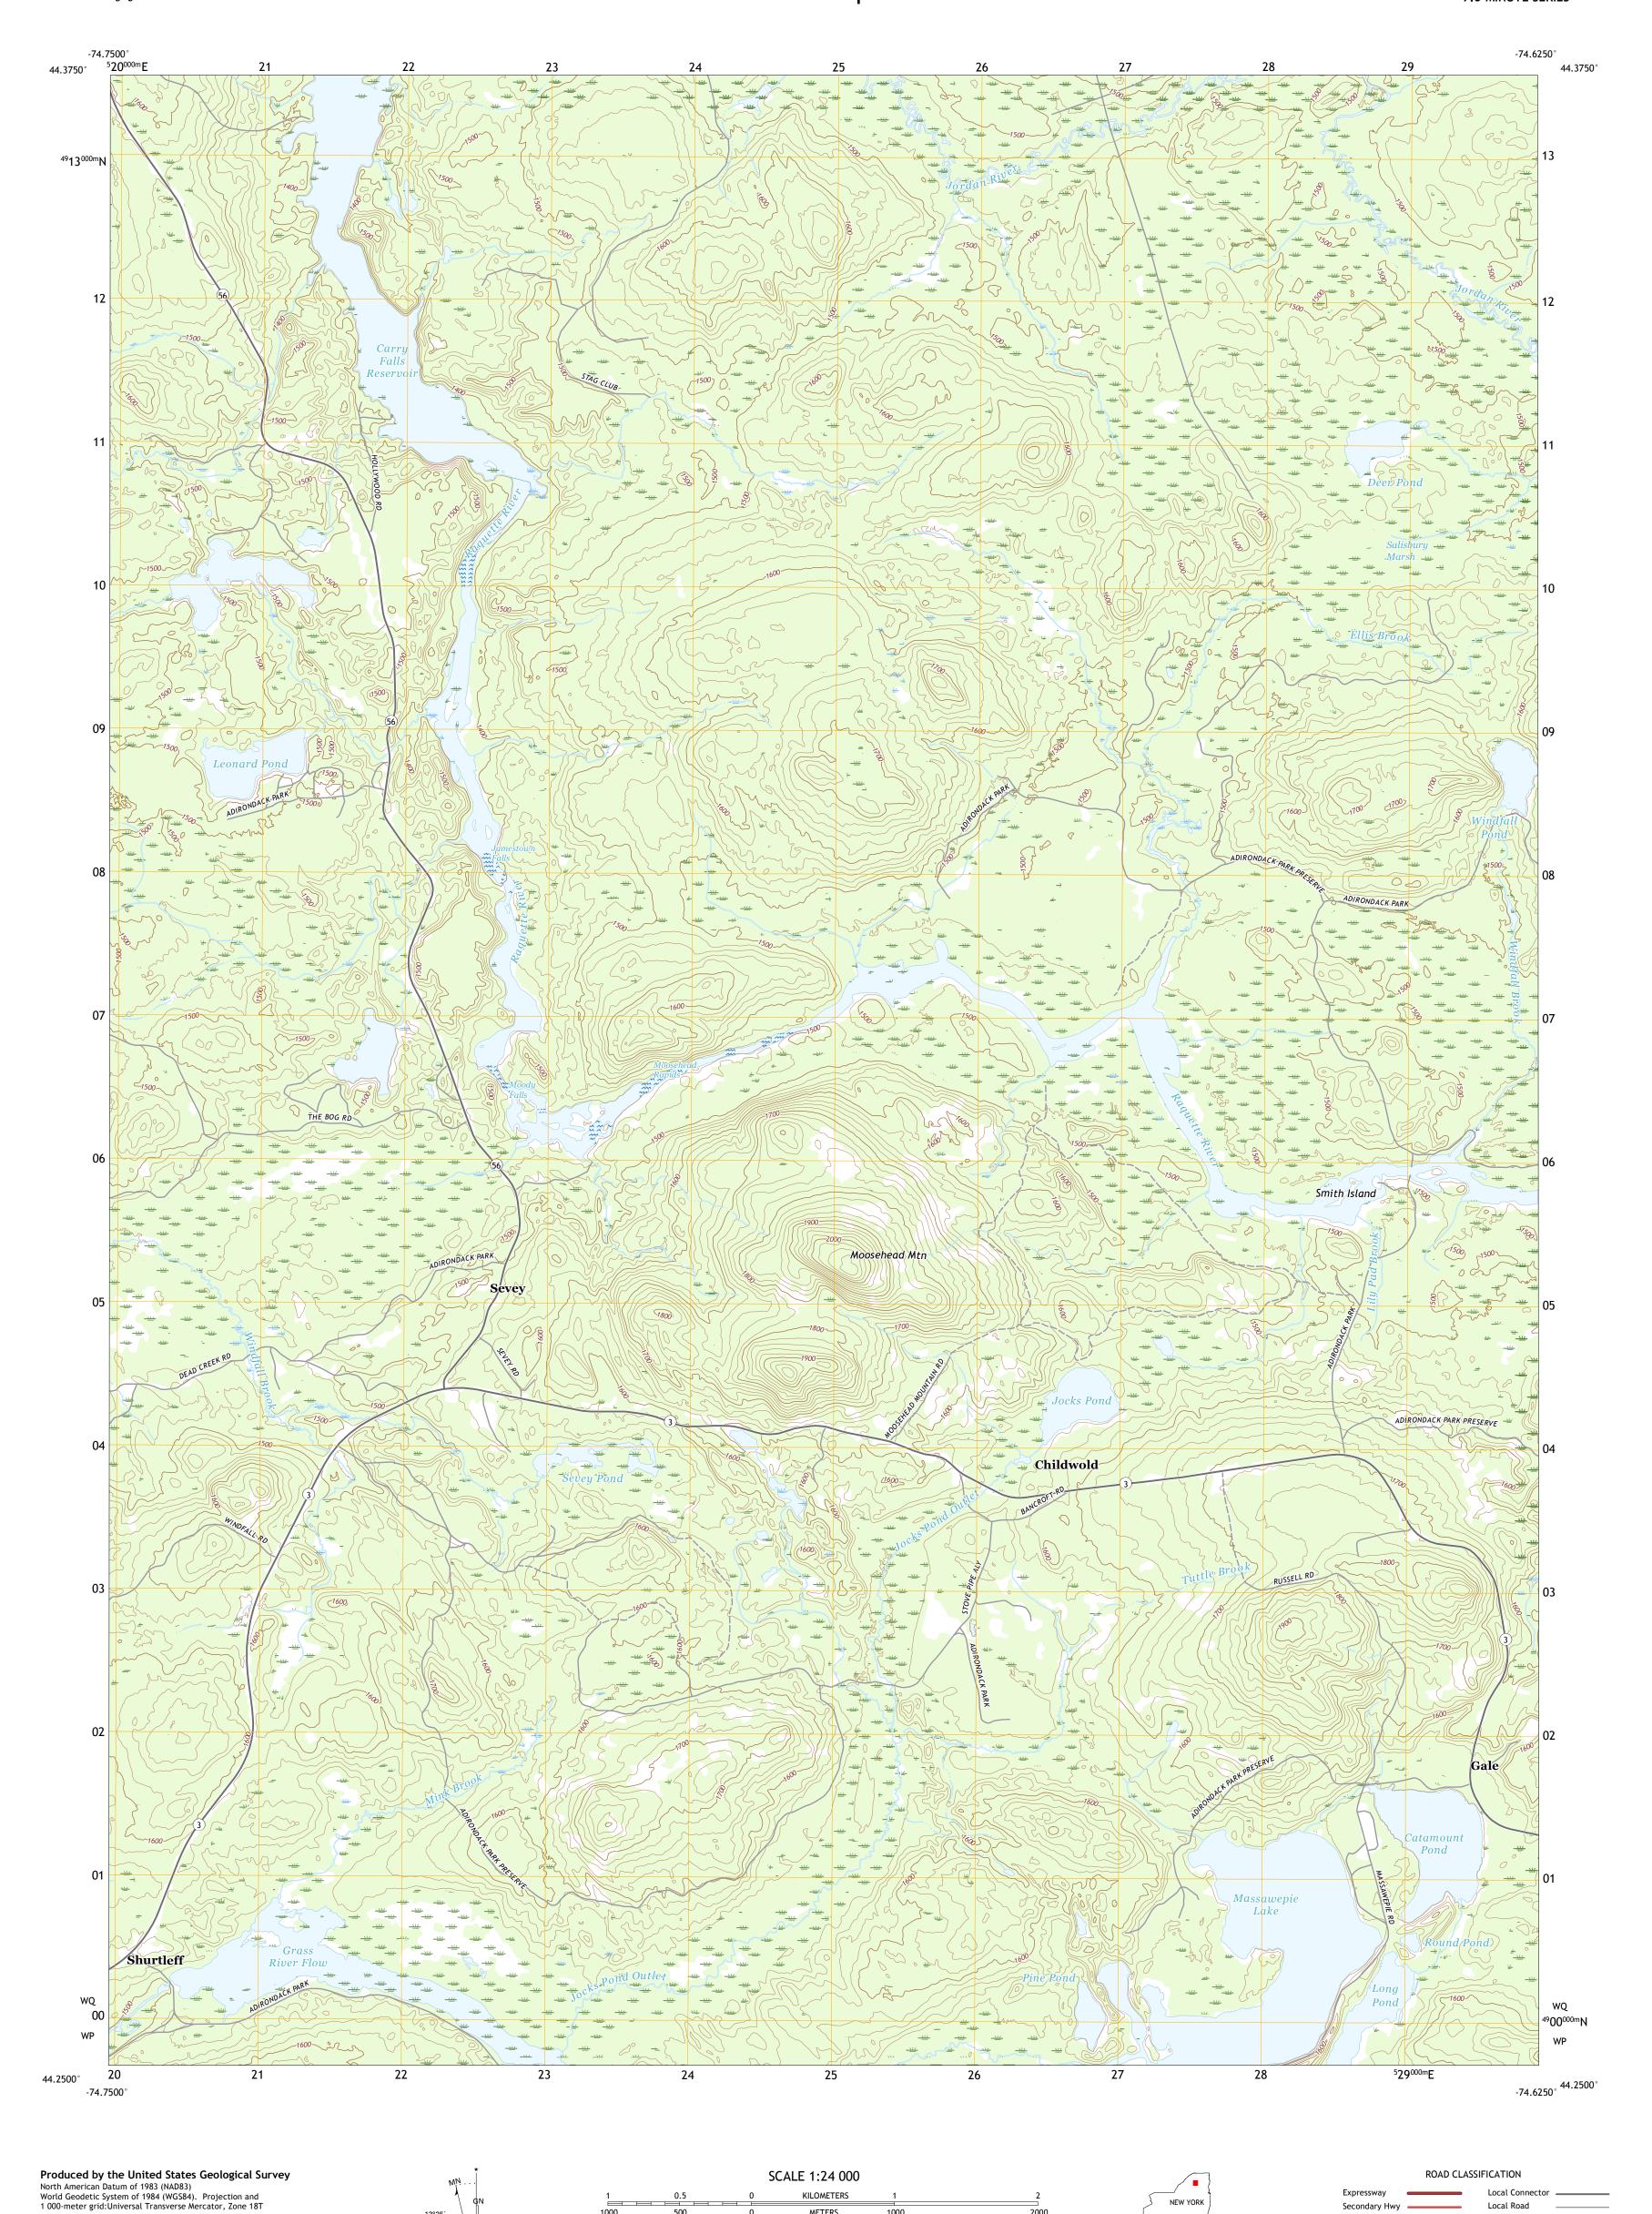

METERS

MILES

4000 5000

FEET

CONTOUR INTERVAL 20 FEET NORTH AMERICAN VERTICAL DATUM OF 1988

This map was produced to conform with the National Geospatial Program US Topo Product Standard, 2011. A metadata file associated with this product is draft version 0.6.18

This map is not a legal document. Boundaries may be generalized for this map scale. Private lands within government reservations may not be shown. Obtain permission before

..FWS National Wetlands Inventory 2009 - 2010

UTM GRID AND 2019 MAGNETIC NORTH DECLINATION AT CENTER OF SHEET

WQ

WP

Grid Zone Designation 18T

entering private lands.

Hydrography..... Contours....

Imagery.... Roads..... Names.....

Boundaries...

Wetlands...

Local Road

State Route

4WD

US Route

CHILDWOLD, NY

2019

Secondary Hwy

Interstate Route

Ramp

QUADRANGLE LOCATION

ADJOINING QUADRANGLES

1 Stark

2 Carry Falls Reservoir 3 Augerhole Falls 4 Brother Ponds

5 Mount Matumbla

6 Cranberry Lake 7 Long Tom Mountain 8 Piercefield