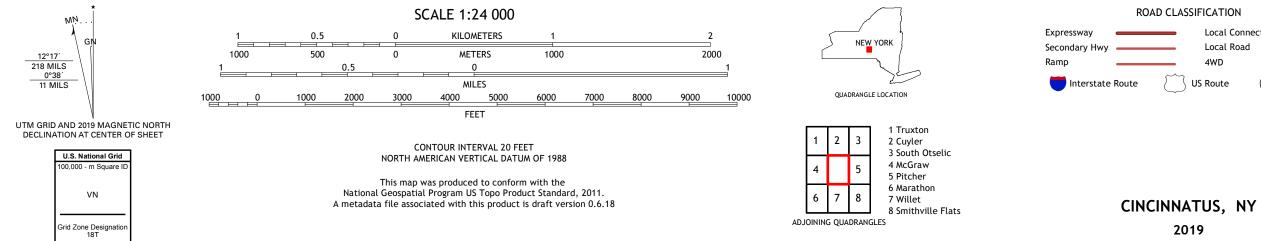

CINCINNATUS QUADRANGLE NEW YORK 7.5-MINUTE SERIES

Produced by the United States Geological Survey North American Datum of 1983 (NAD83) World Geodetic System of 1984 (WGS84). Projection and 1 000-meter grid:Universal Transverse Mercator, Zone 18T This map is not a legal document. Boundaries may be generalized for this map scale. Private lands within government reservations may not be shown. Obtain permission before entering private lands.

Imagery.... Roads..... Names..... Hydrography..... Contours.... Boundaries... ..FWS National Wetlands Inventory 1982 - 1986 Wetlands...

Local Connector Local Road 4WD US Route State Route