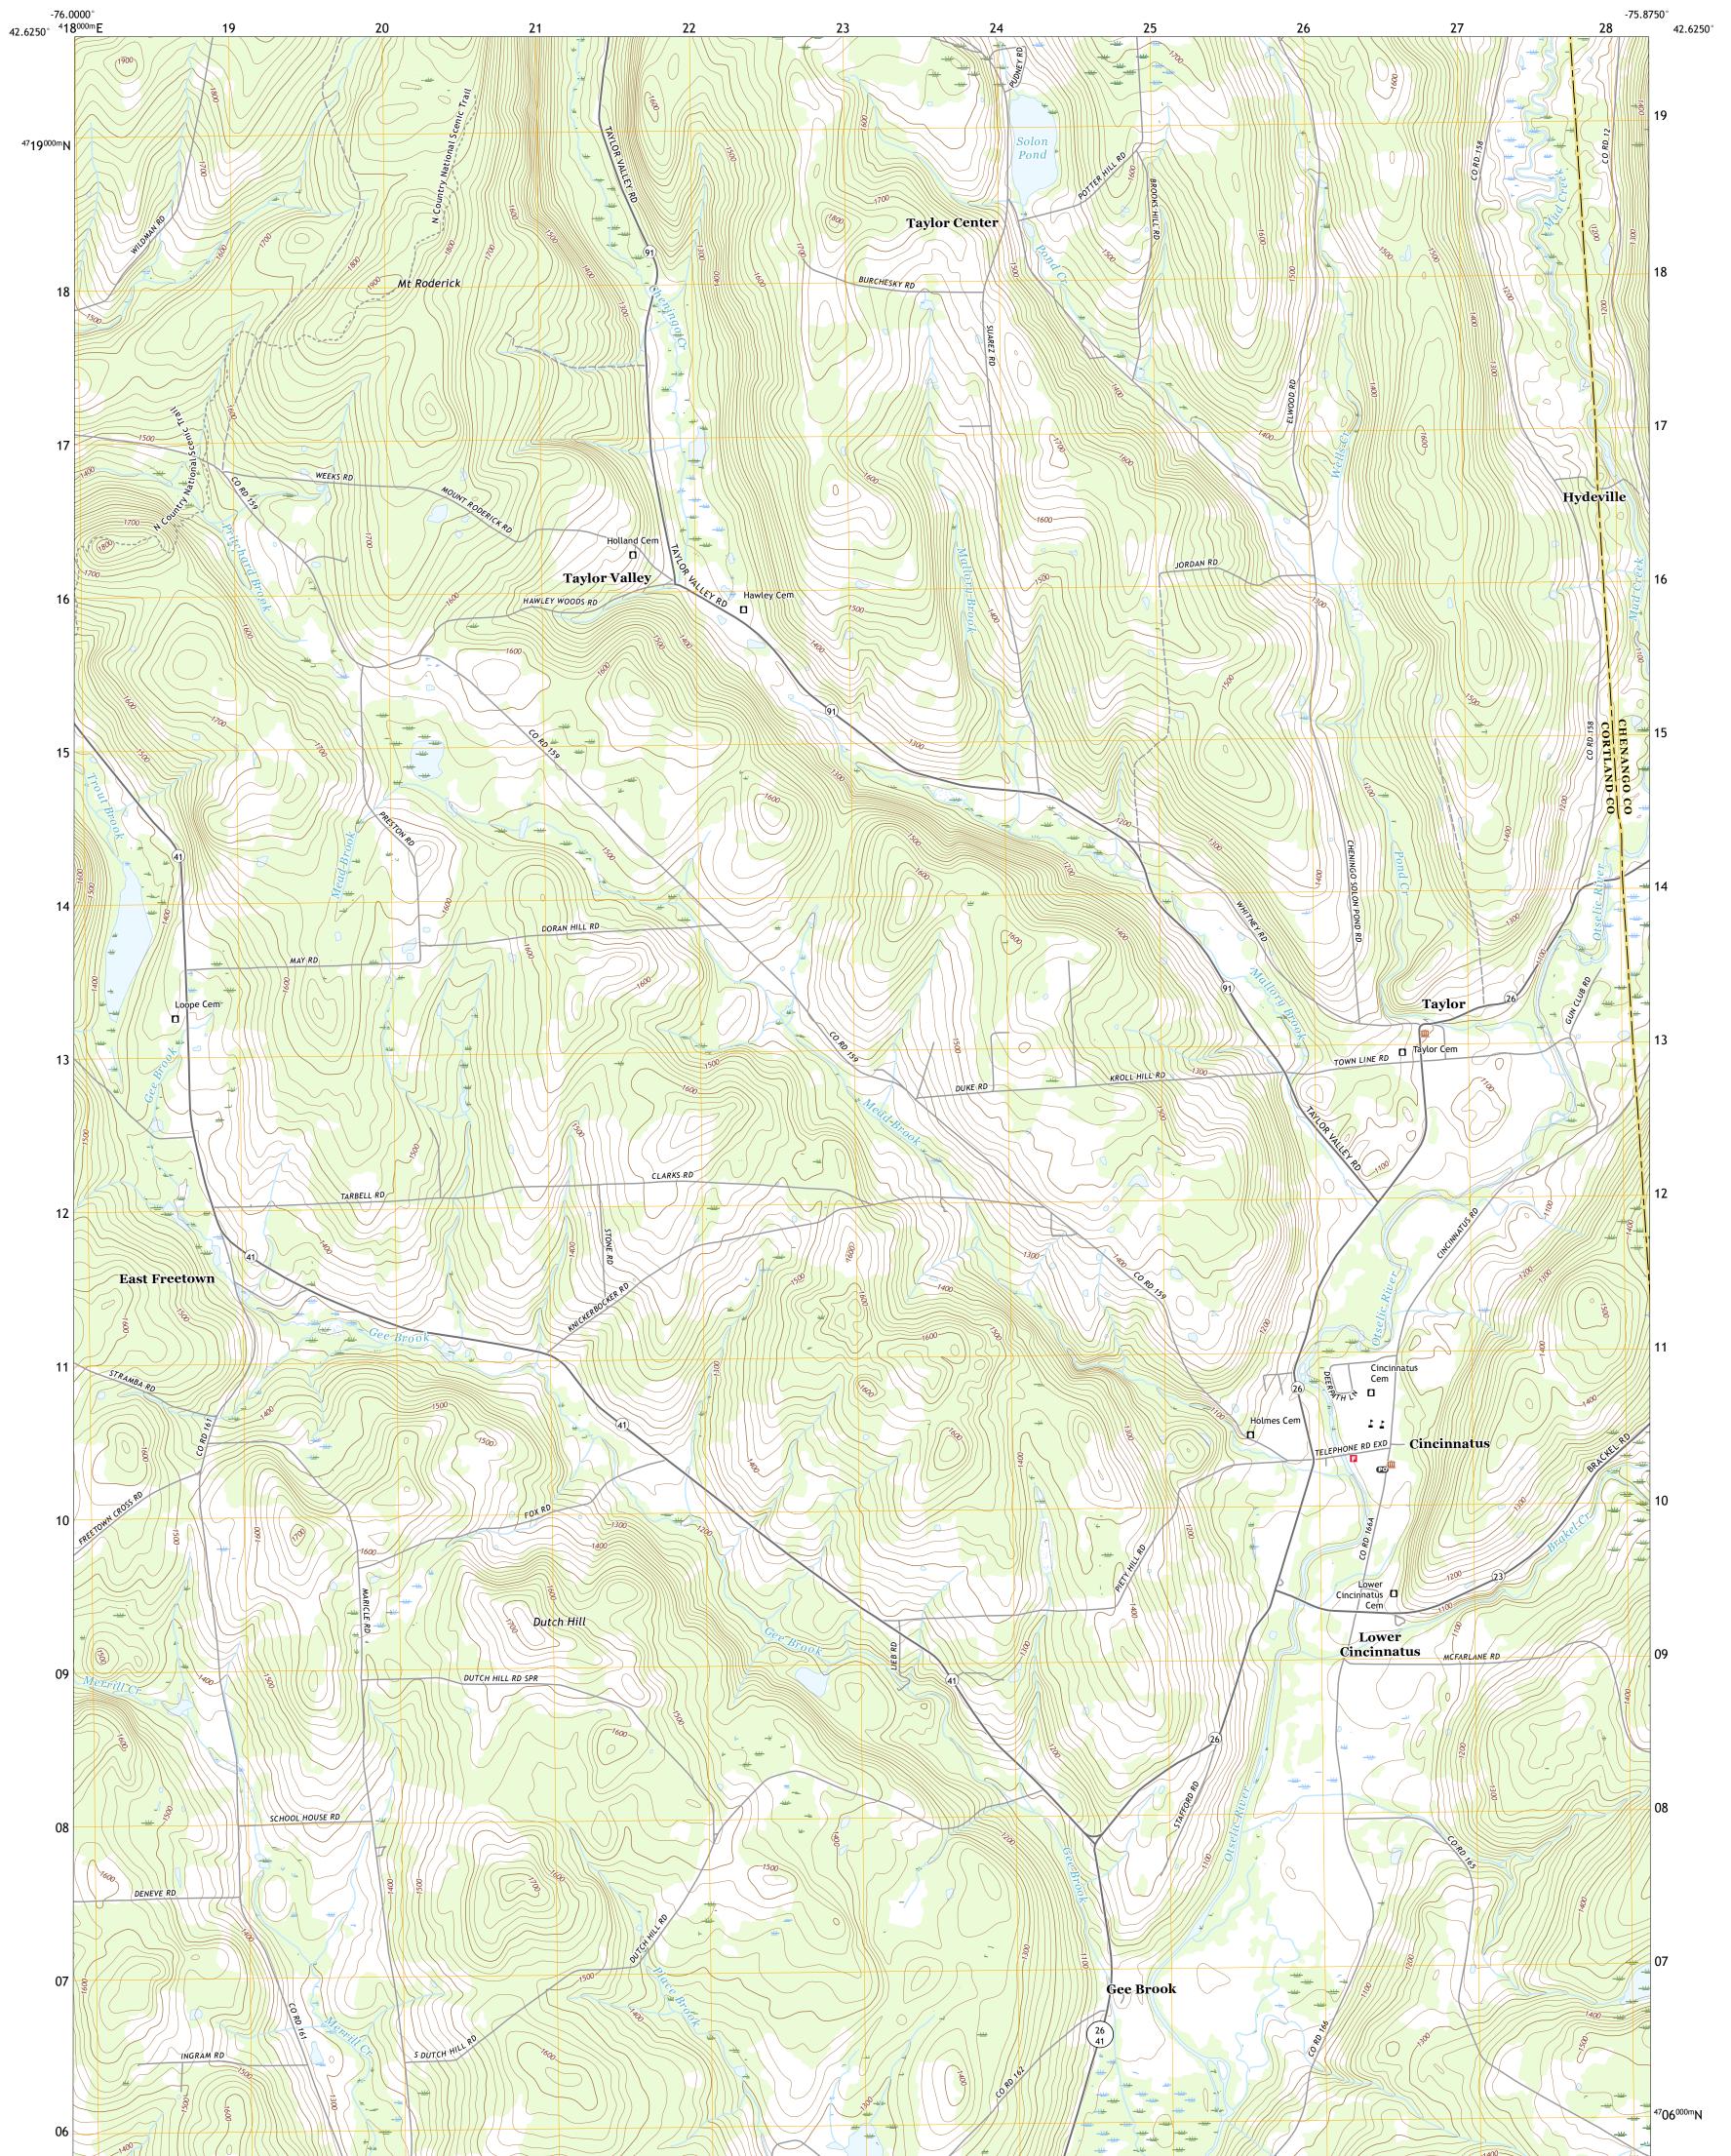

CINCINNATUS QUADRANGLE NEW YORK 7.5-MINUTE SERIES

Produced by the United States Geological Survey North American Datum of 1983 (NAD83) World Geodetic System of 1984 (WGS84). Projection and 1 000-meter grid:Universal Transverse Mercator, Zone 18T This map is not a legal document. Boundaries may be generalized for this map scale. Private lands within government reservations may not be shown. Obtain permission before entering private lands.

Imagery.... Roads..... Names..... Hydrography..... Contours.... Boundaries... ..FWS National Wetlands Inventory 1982 - 1986 Wetlands...

Local Connector Local Road 4WD US Route State Route