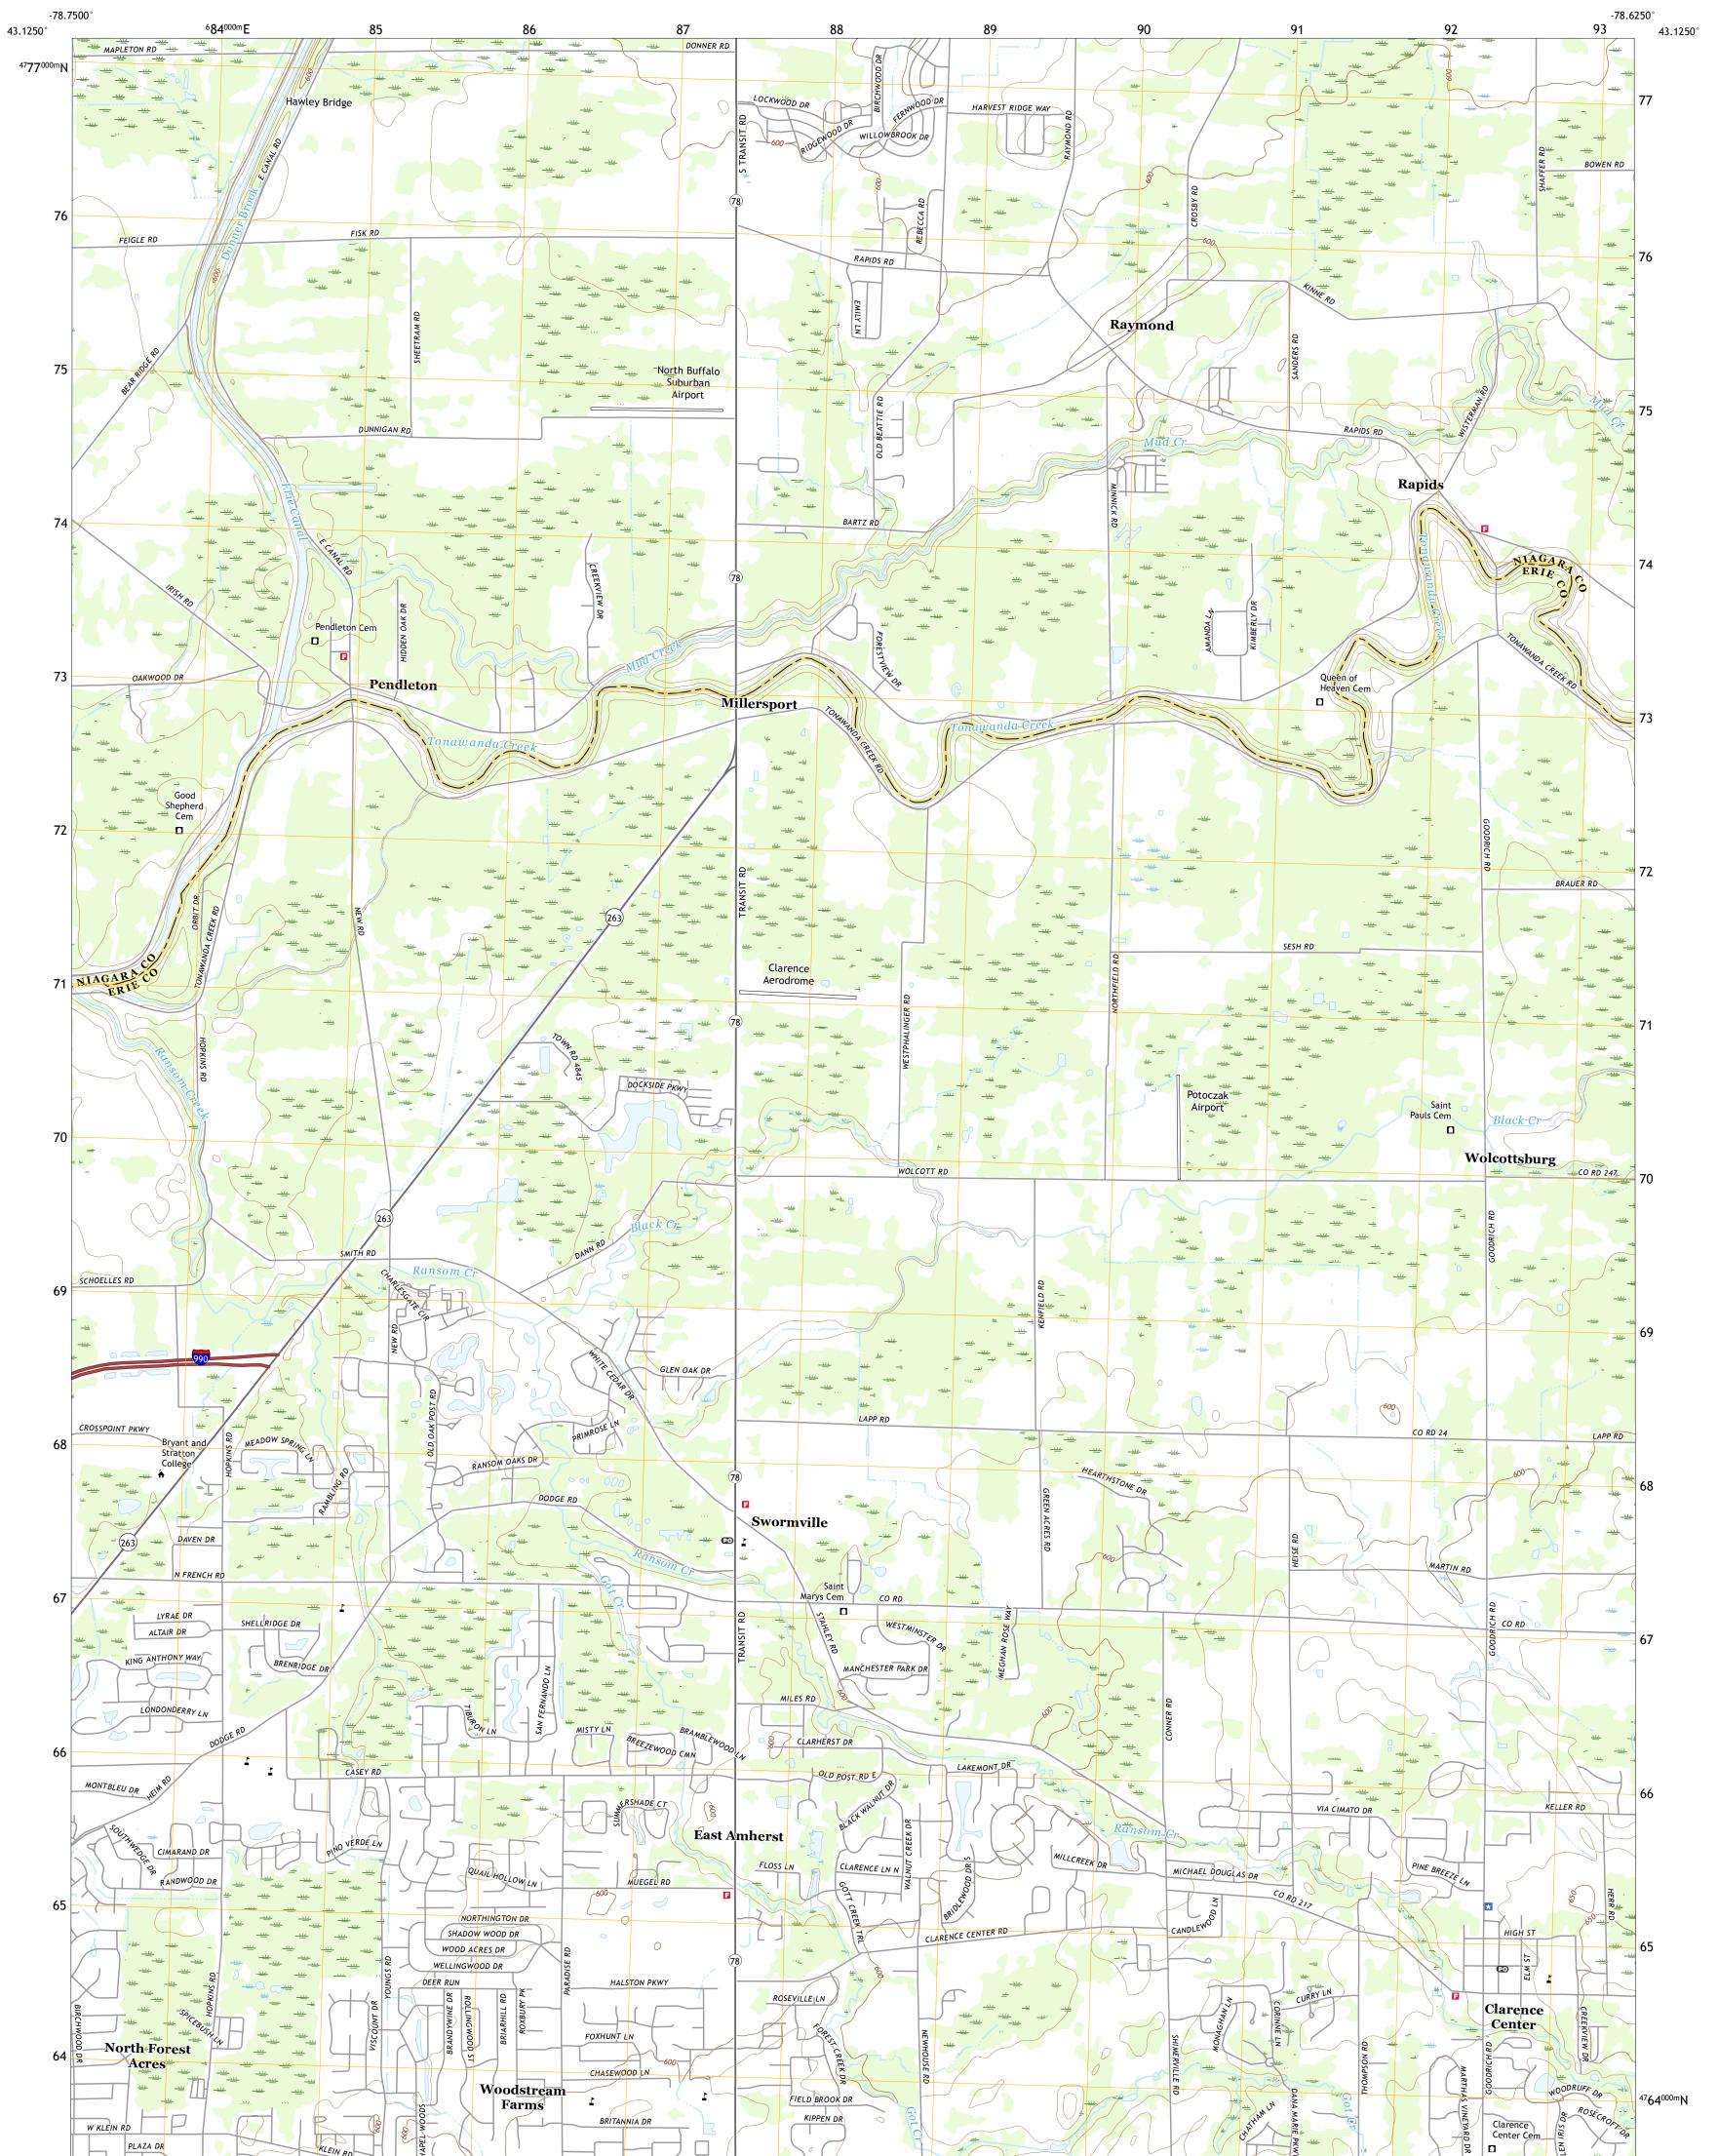

## U.S. DEPARTMENT OF THE INTERIOR U.S. GEOLOGICAL SURVEY

CLARENCE CENTER QUADRANGLE NEW YORK 7.5-MINUTE SERIES

Produced by the United States Geological Survey North American Datum of 1983 (NAD83) World Geodetic System of 1984 (WGS84). Projection and 1 000-meter grid: Universal Transverse Mercator, Zone 17T This map is not a legal document. Boundaries may be generalized for this map scale. Private lands within government reservations may not be shown. Obtain permission before entering private lands.