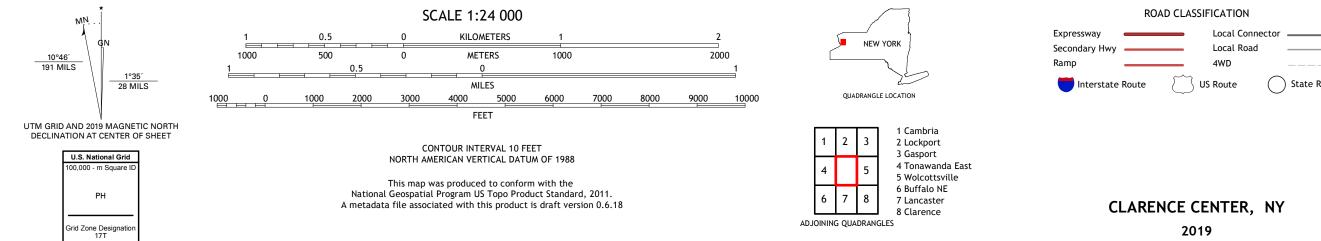

## U.S. DEPARTMENT OF THE INTERIOR U.S. GEOLOGICAL SURVEY

CLARENCE CENTER QUADRANGLE NEW YORK 7.5-MINUTE SERIES

Produced by the United States Geological Survey North American Datum of 1983 (NAD83) World Geodetic System of 1984 (WGS84). Projection and 1 000-meter grid: Universal Transverse Mercator, Zone 17T This map is not a legal document. Boundaries may be generalized for this map scale. Private lands within government reservations may not be shown. Obtain permission before entering private lands.

Imagery... Roads..... ...NAIP, September 2017 - December 2017 U.S. Census Bureau, .....GNIS, 1980 -2016 2017 Names.... .....National Hydrography Dataset, 1899 -.....National Elevation Dataset, ....Multiple sources; see metadata file 2017 -Hydrography..... 2019 1998 2018 Contours.. Boundaries... 2002 Wetlands... ..FWS National Wetlands Inventory

## NSN. 7 6 4 3 0 1 6 3 8 6 5 7 1 NGA REF NO. US GS X 2 4 K 8 8 7 9

\_\_\_\_

State Route