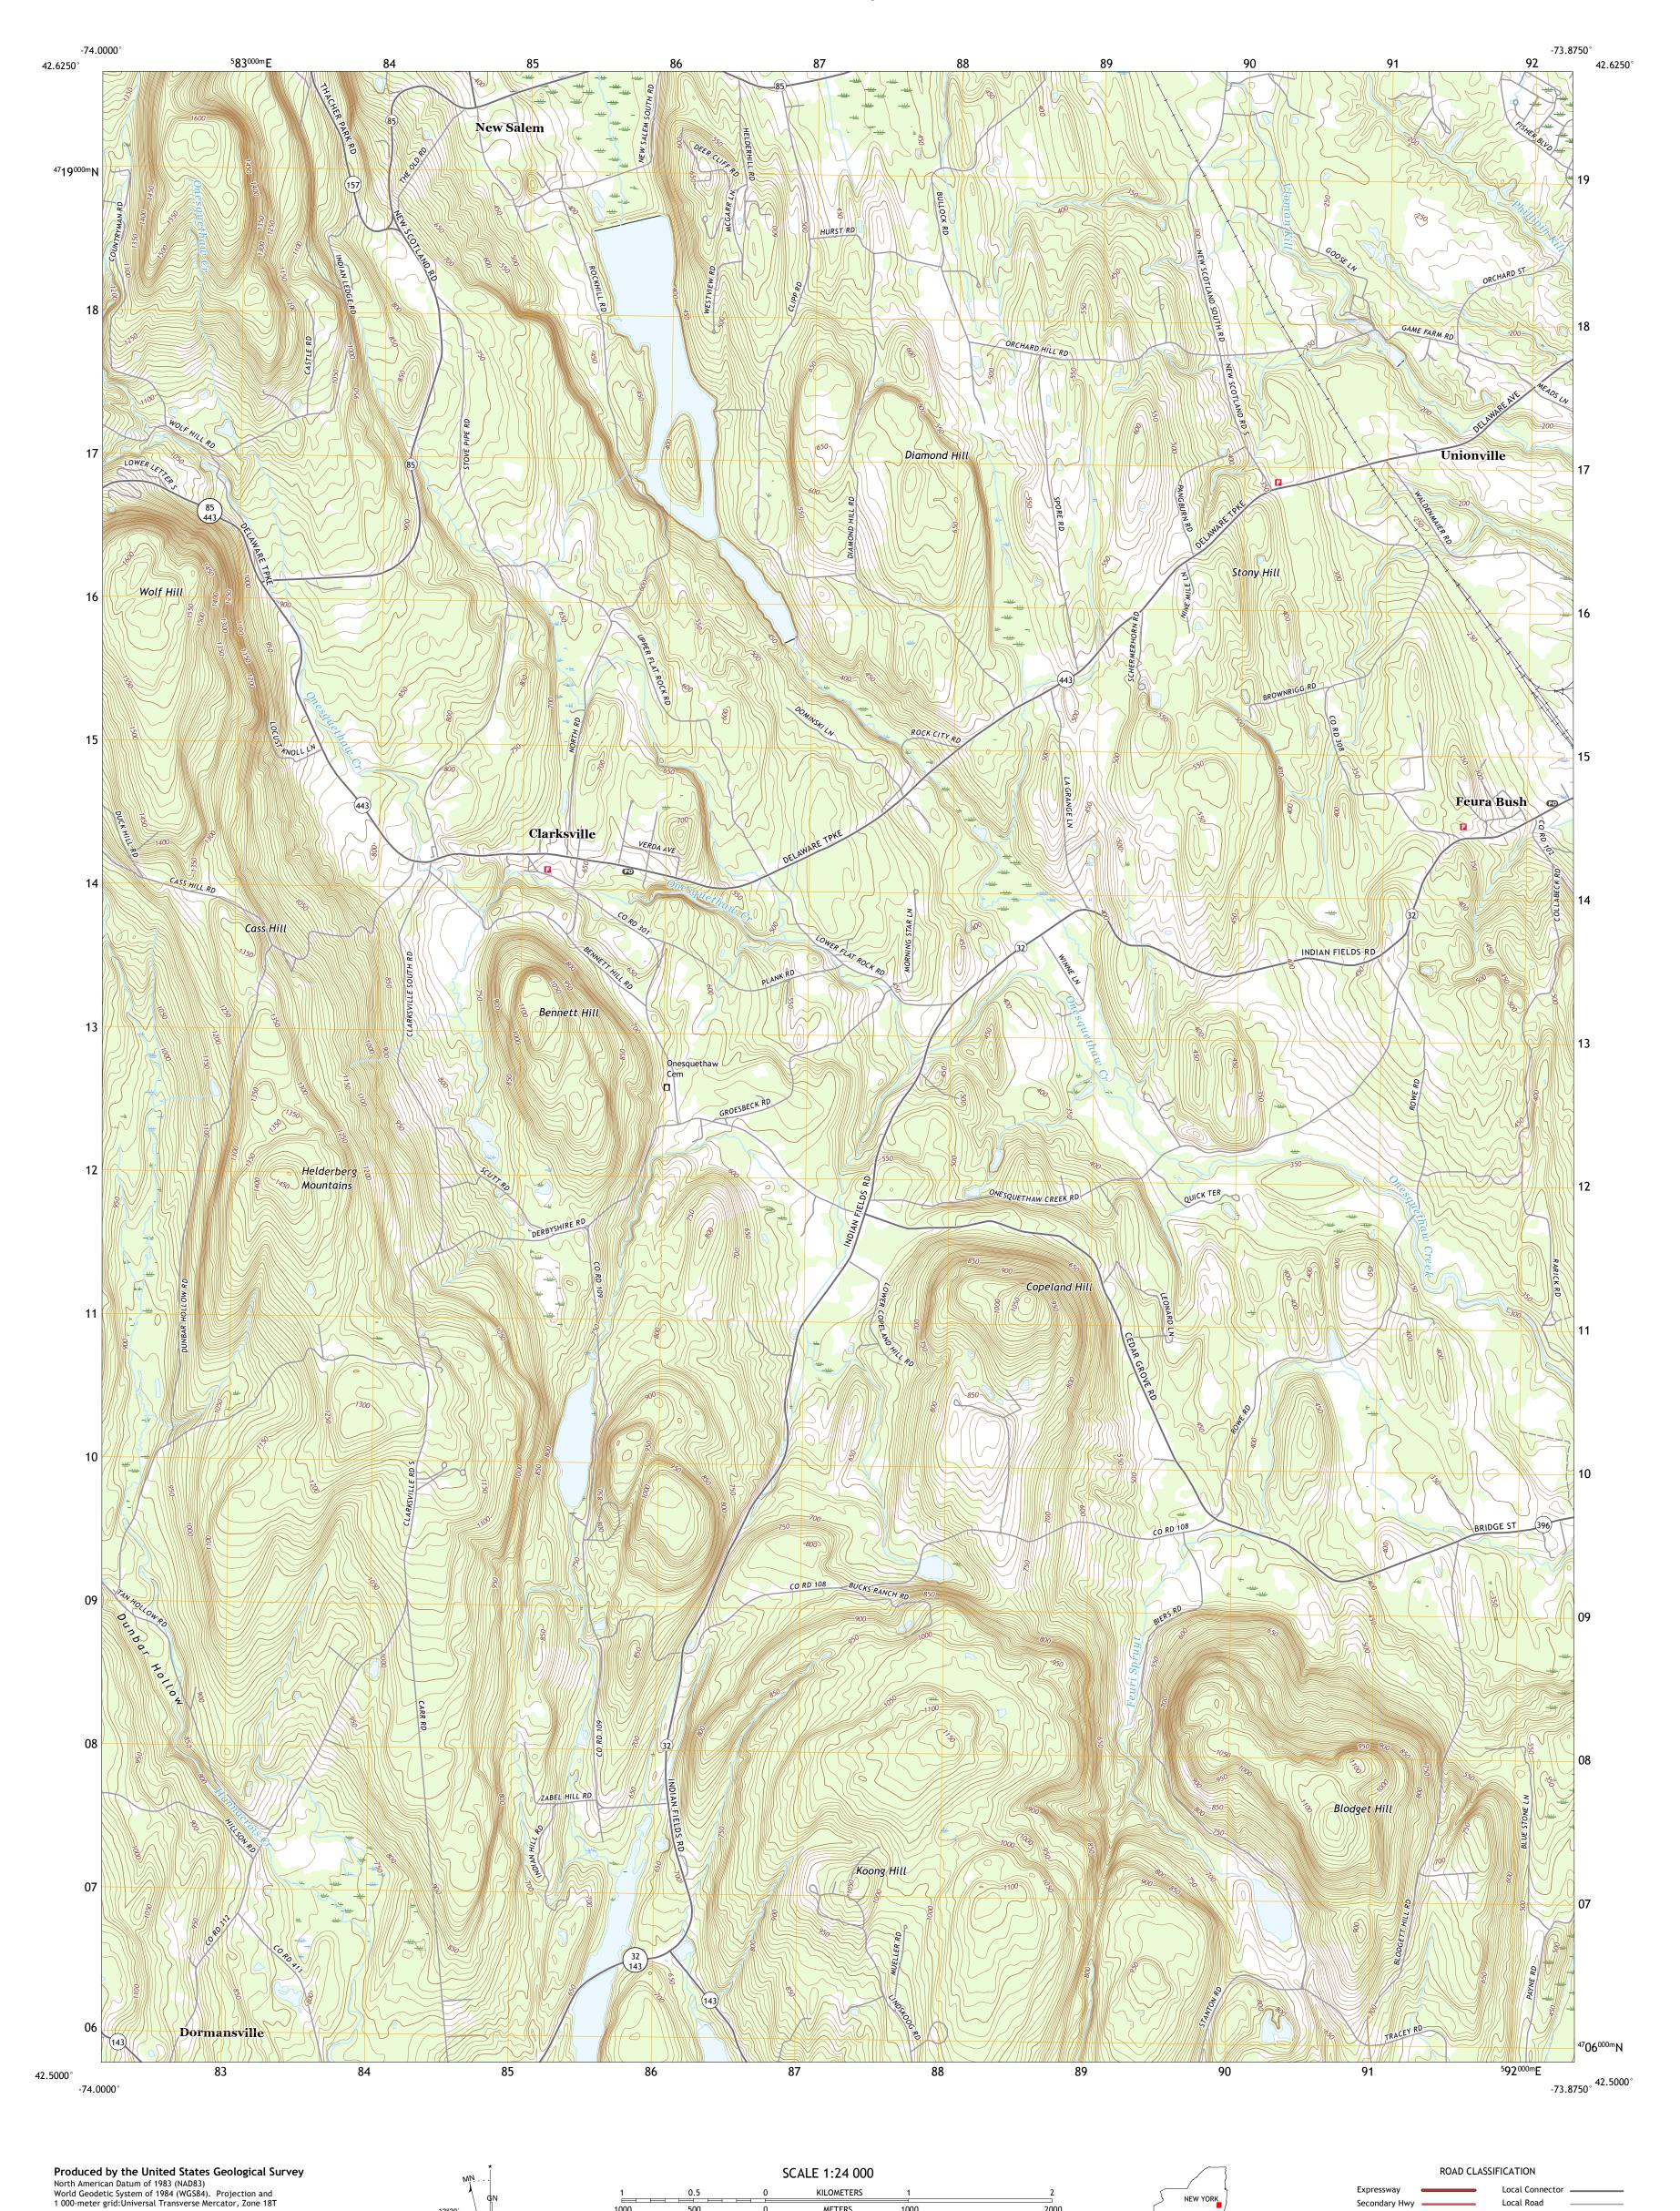

2000

QUADRANGLE LOCATION

ADJOINING QUADRANGLES

1 Altamont

3 Albany

4 Westerlo 5 Delmar

6 Greenville

7 Alcove

8 Ravena

2 Voorheesville

Ramp

Interstate Route

4WD

State Route

US Route

CLARKSVILLE, NY