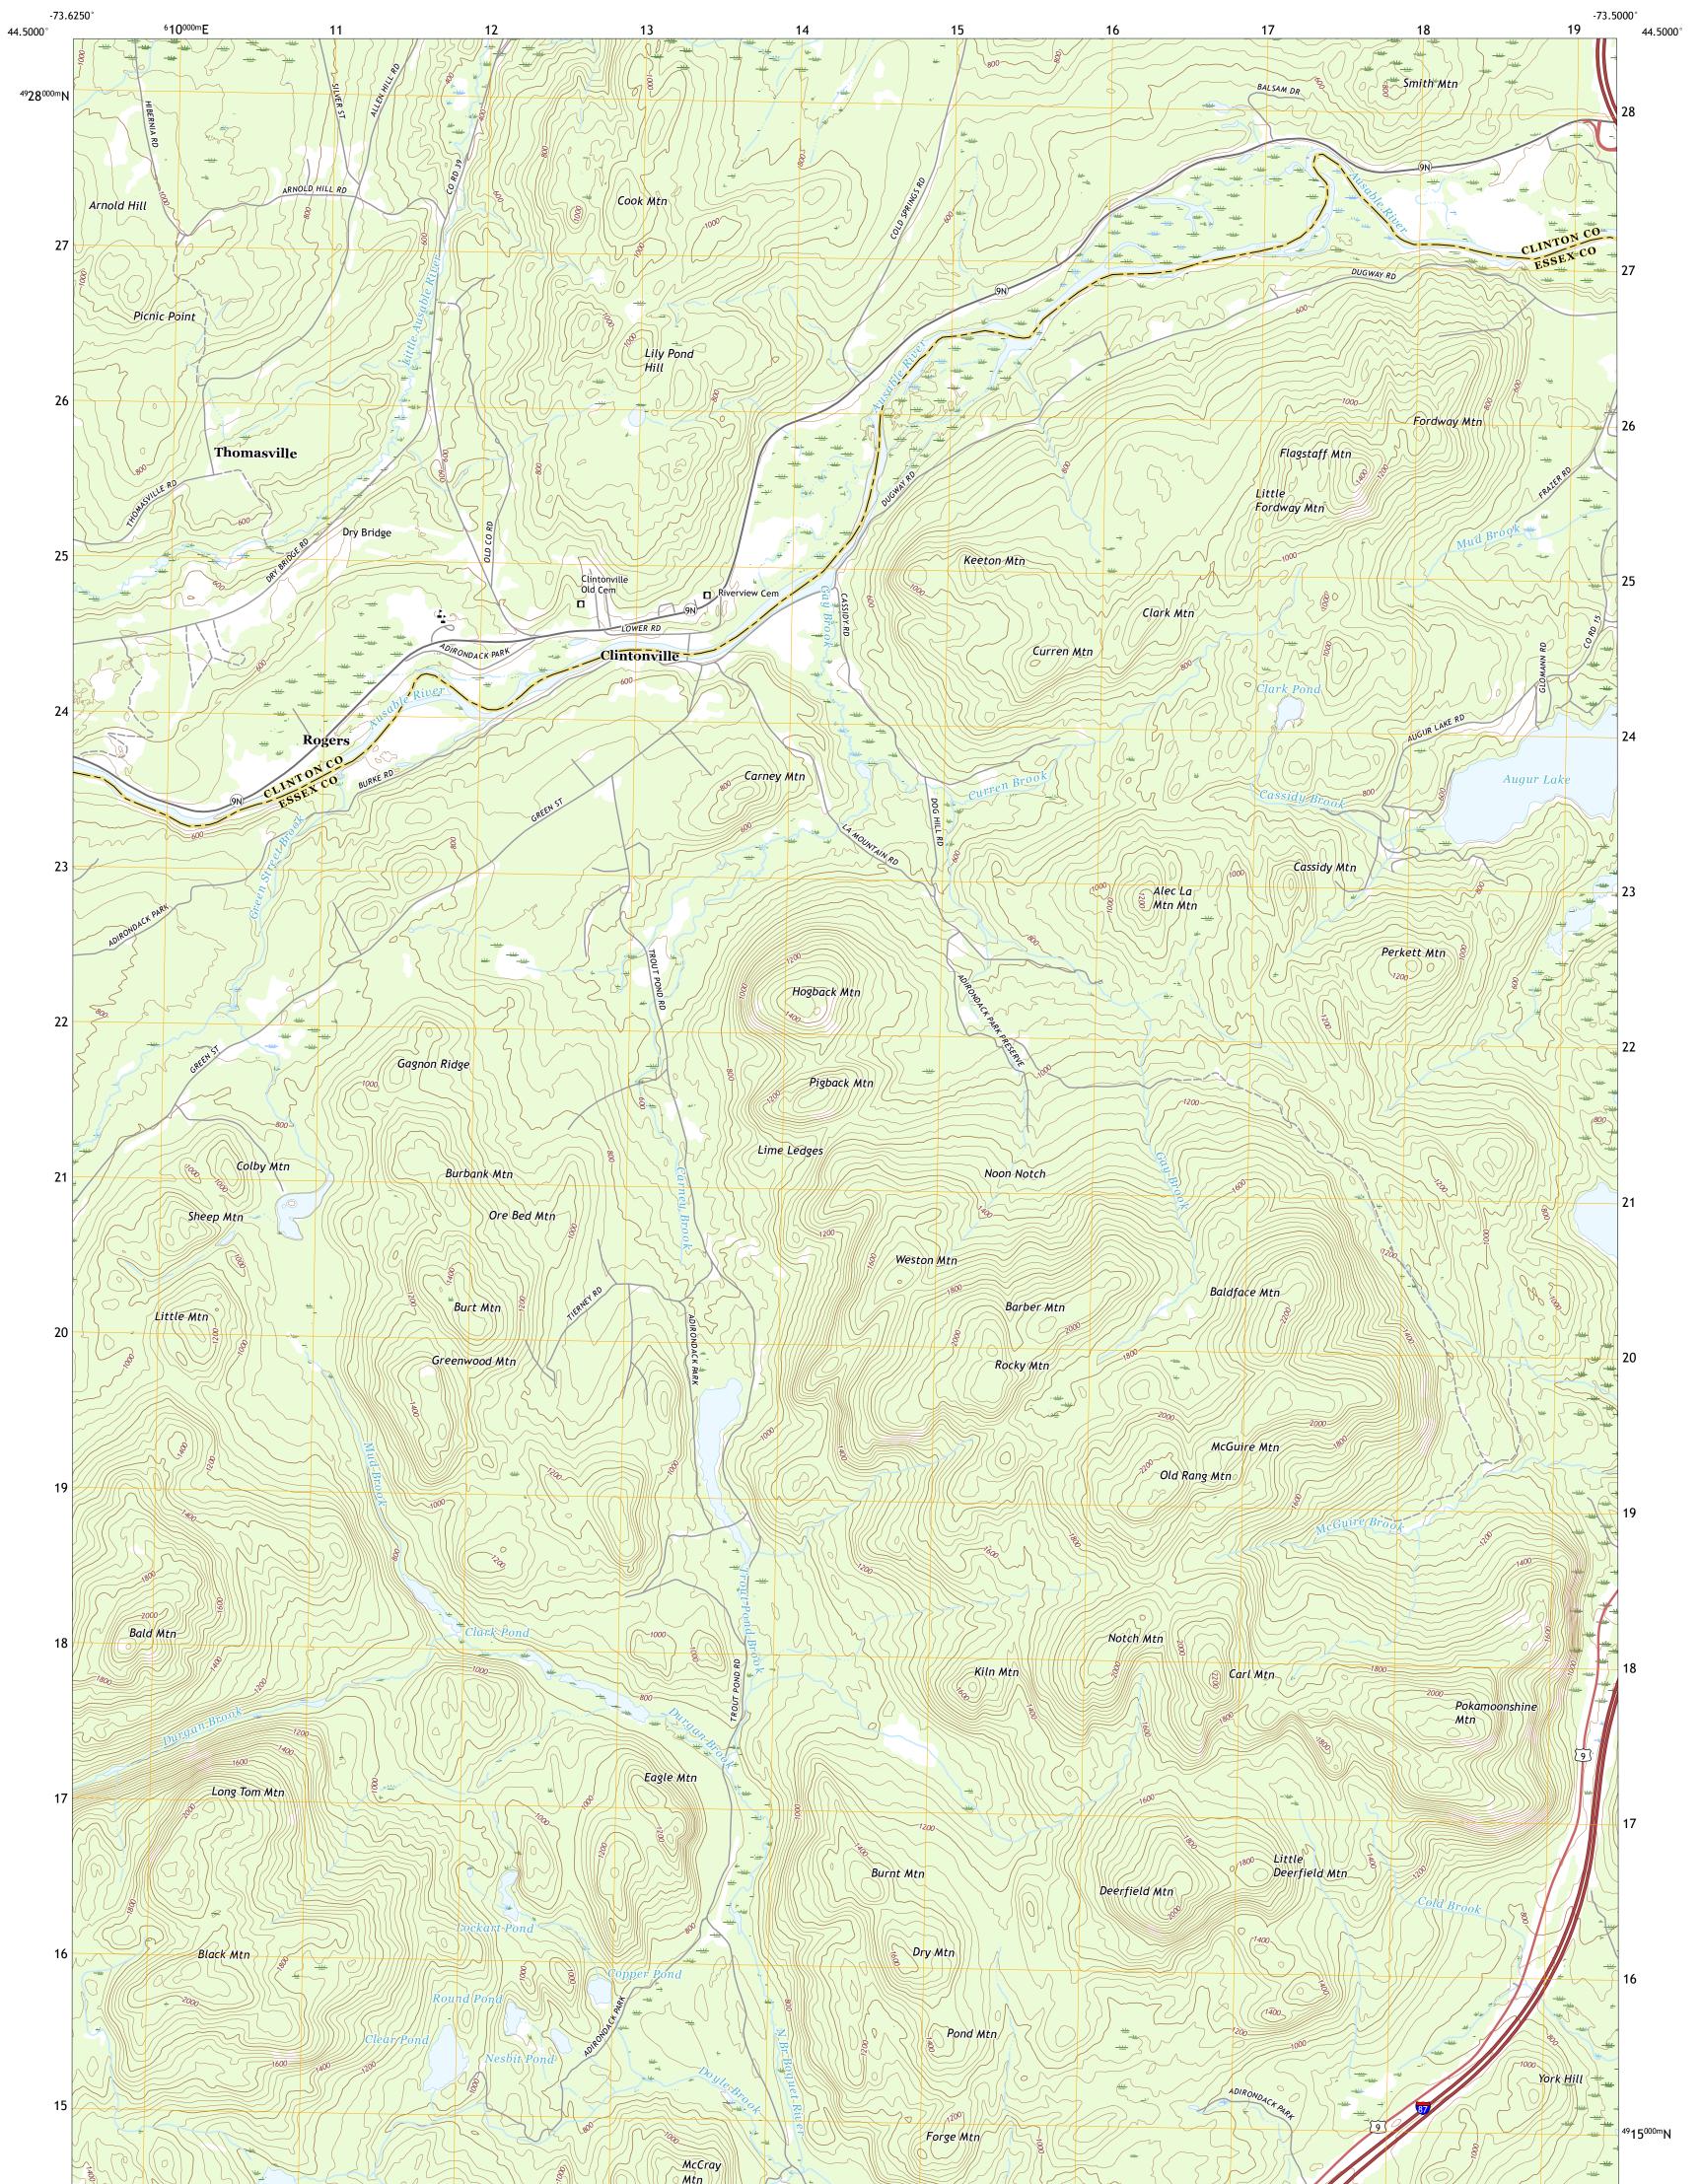

## U.S. DEPARTMENT OF THE INTERIOR U.S. GEOLOGICAL SURVEY

CLINTONVILLE QUADRANGLE NEW YORK 7.5-MINUTE SERIES

Produced by the United States Geological Survey North American Datum of 1983 (NAD83) World Geodetic System of 1984 (WGS84). Projection and 1 000-meter grid:Universal Transverse Mercator, Zone 18T This map is not a legal document. Boundaries may be generalized for this map scale. Private lands within government reservations may not be shown. Obtain permission before entering private lands.