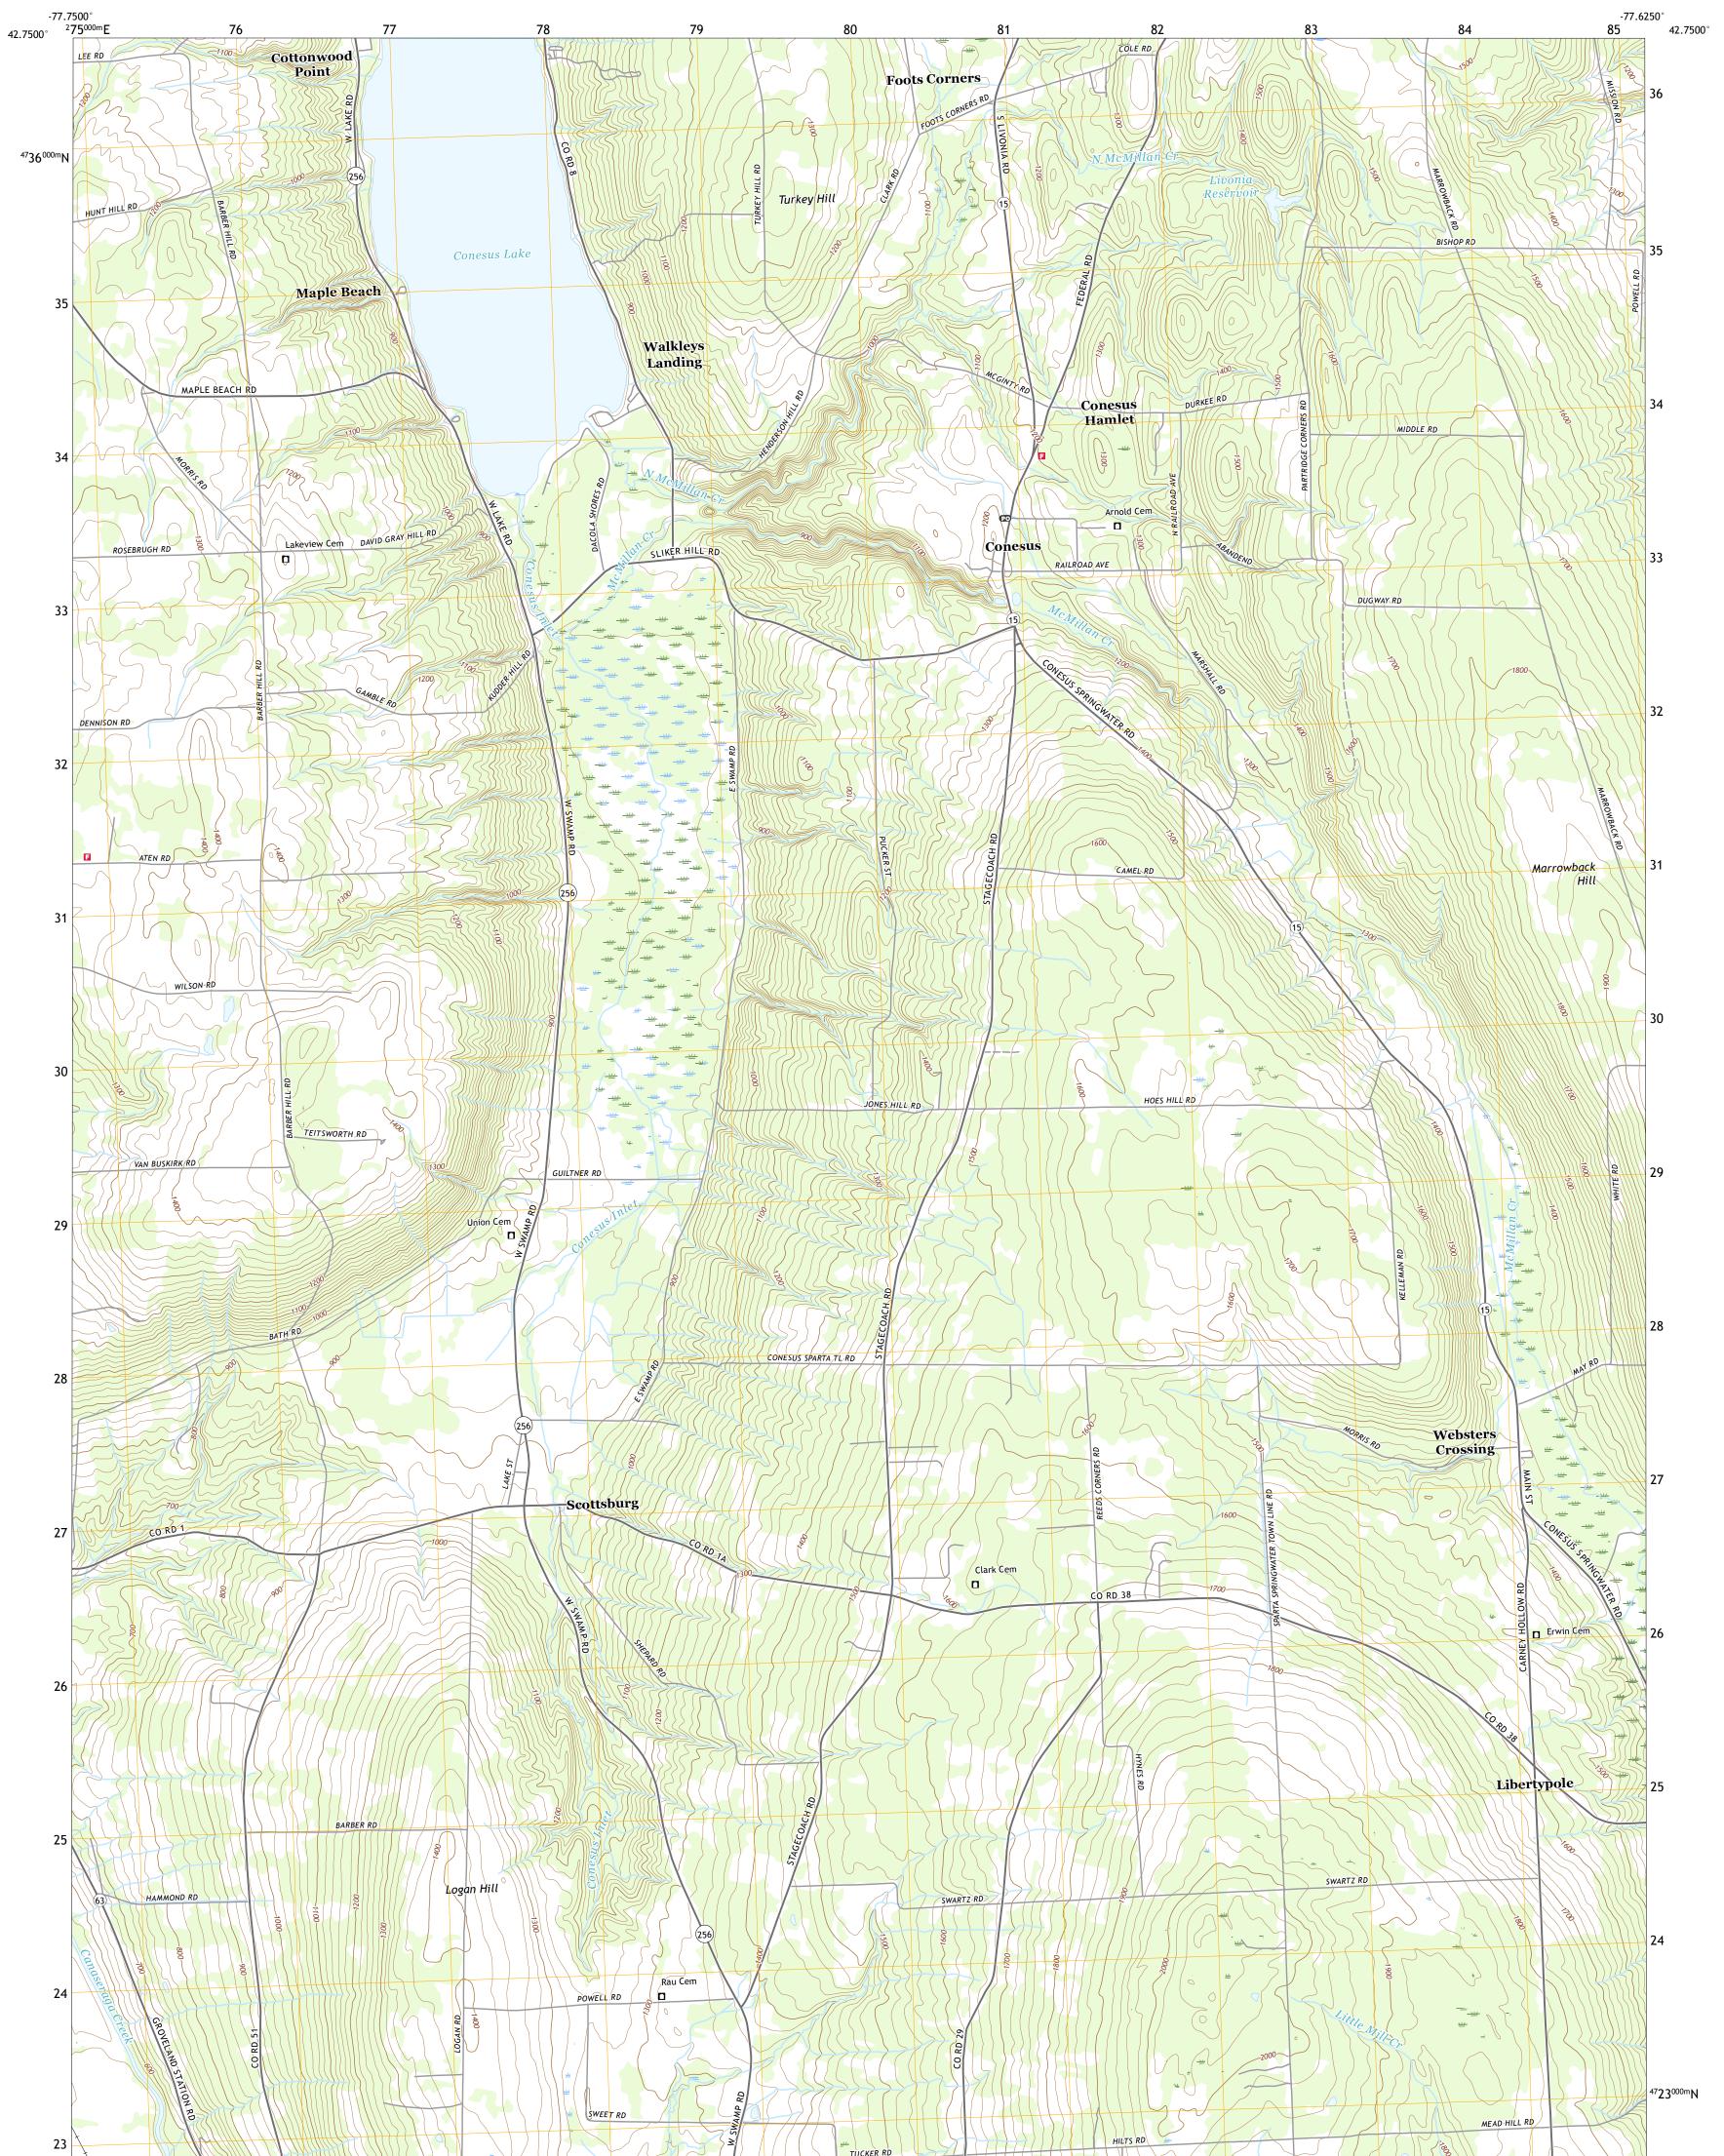

CONESUS QUADRANGLE NEW YORK - LIVINGSTON COUNTY 7.5-MINUTE SERIES

Produced by the United States Geological Survey North American Datum of 1983 (NAD83) World Geodetic System of 1984 (WGS84). Projection and 1 000-meter grid:Universal Transverse Mercator, Zone 18T This map is not a legal document. Boundaries may be generalized for this map scale. Private lands within government reservations may not be shown. Obtain permission before entering private lands.