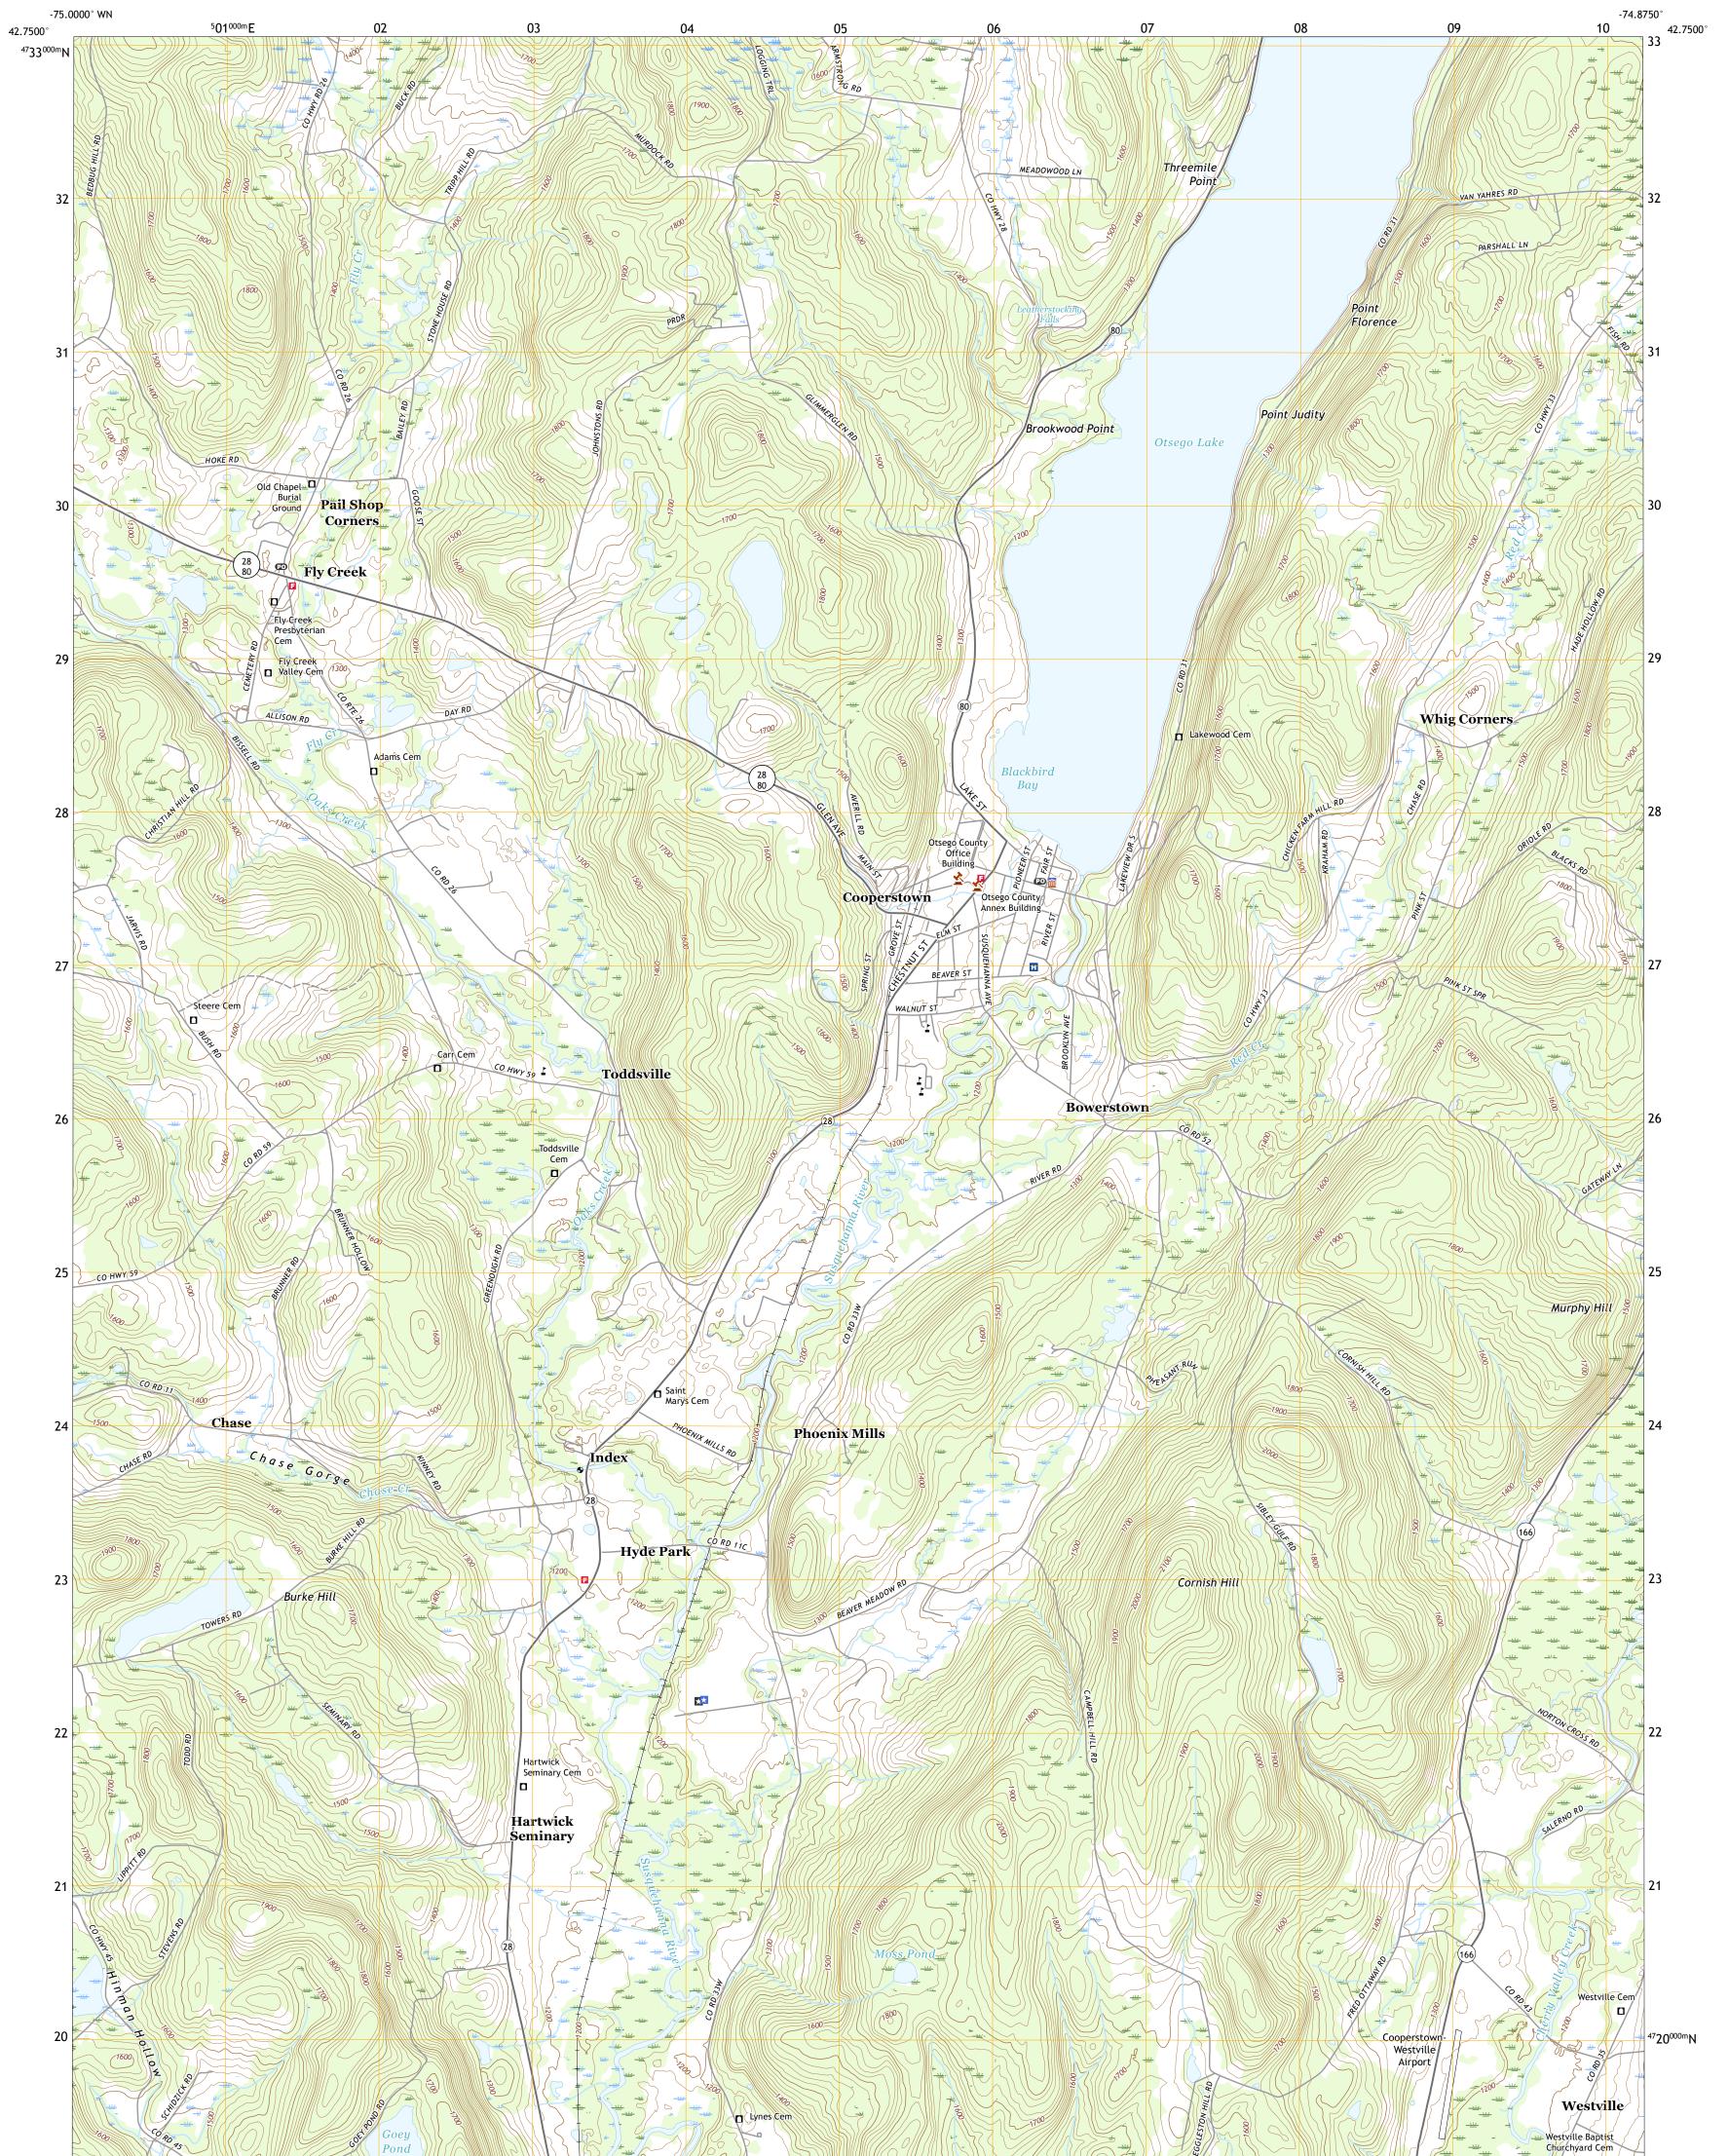

## U.S. DEPARTMENT OF THE INTERIOR U.S. GEOLOGICAL SURVEY

COOPERSTOWN QUADRANGLE NEW YORK - OTSEGO COUNTY 7.5-MINUTE SERIES

Produced by the United States Geological Survey North American Datum of 1983 (NAD83) World Geodetic System of 1984 (WGS84). Projection and 1 000-meter grid:Universal Transverse Mercator, Zone 18T This map is not a legal document. Boundaries may be generalized for this map scale. Private lands within government reservations may not be shown. Obtain permission before entering private lands.