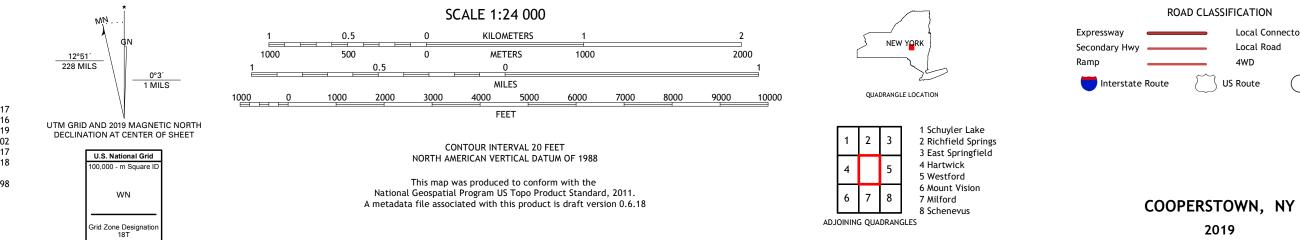

## U.S. DEPARTMENT OF THE INTERIOR U.S. GEOLOGICAL SURVEY

COOPERSTOWN QUADRANGLE NEW YORK - OTSEGO COUNTY 7.5-MINUTE SERIES

Produced by the United States Geological Survey North American Datum of 1983 (NAD83) World Geodetic System of 1984 (WGS84). Projection and 1 000-meter grid:Universal Transverse Mercator, Zone 18T This map is not a legal document. Boundaries may be generalized for this map scale. Private lands within government reservations may not be shown. Obtain permission before entering private lands.

2019