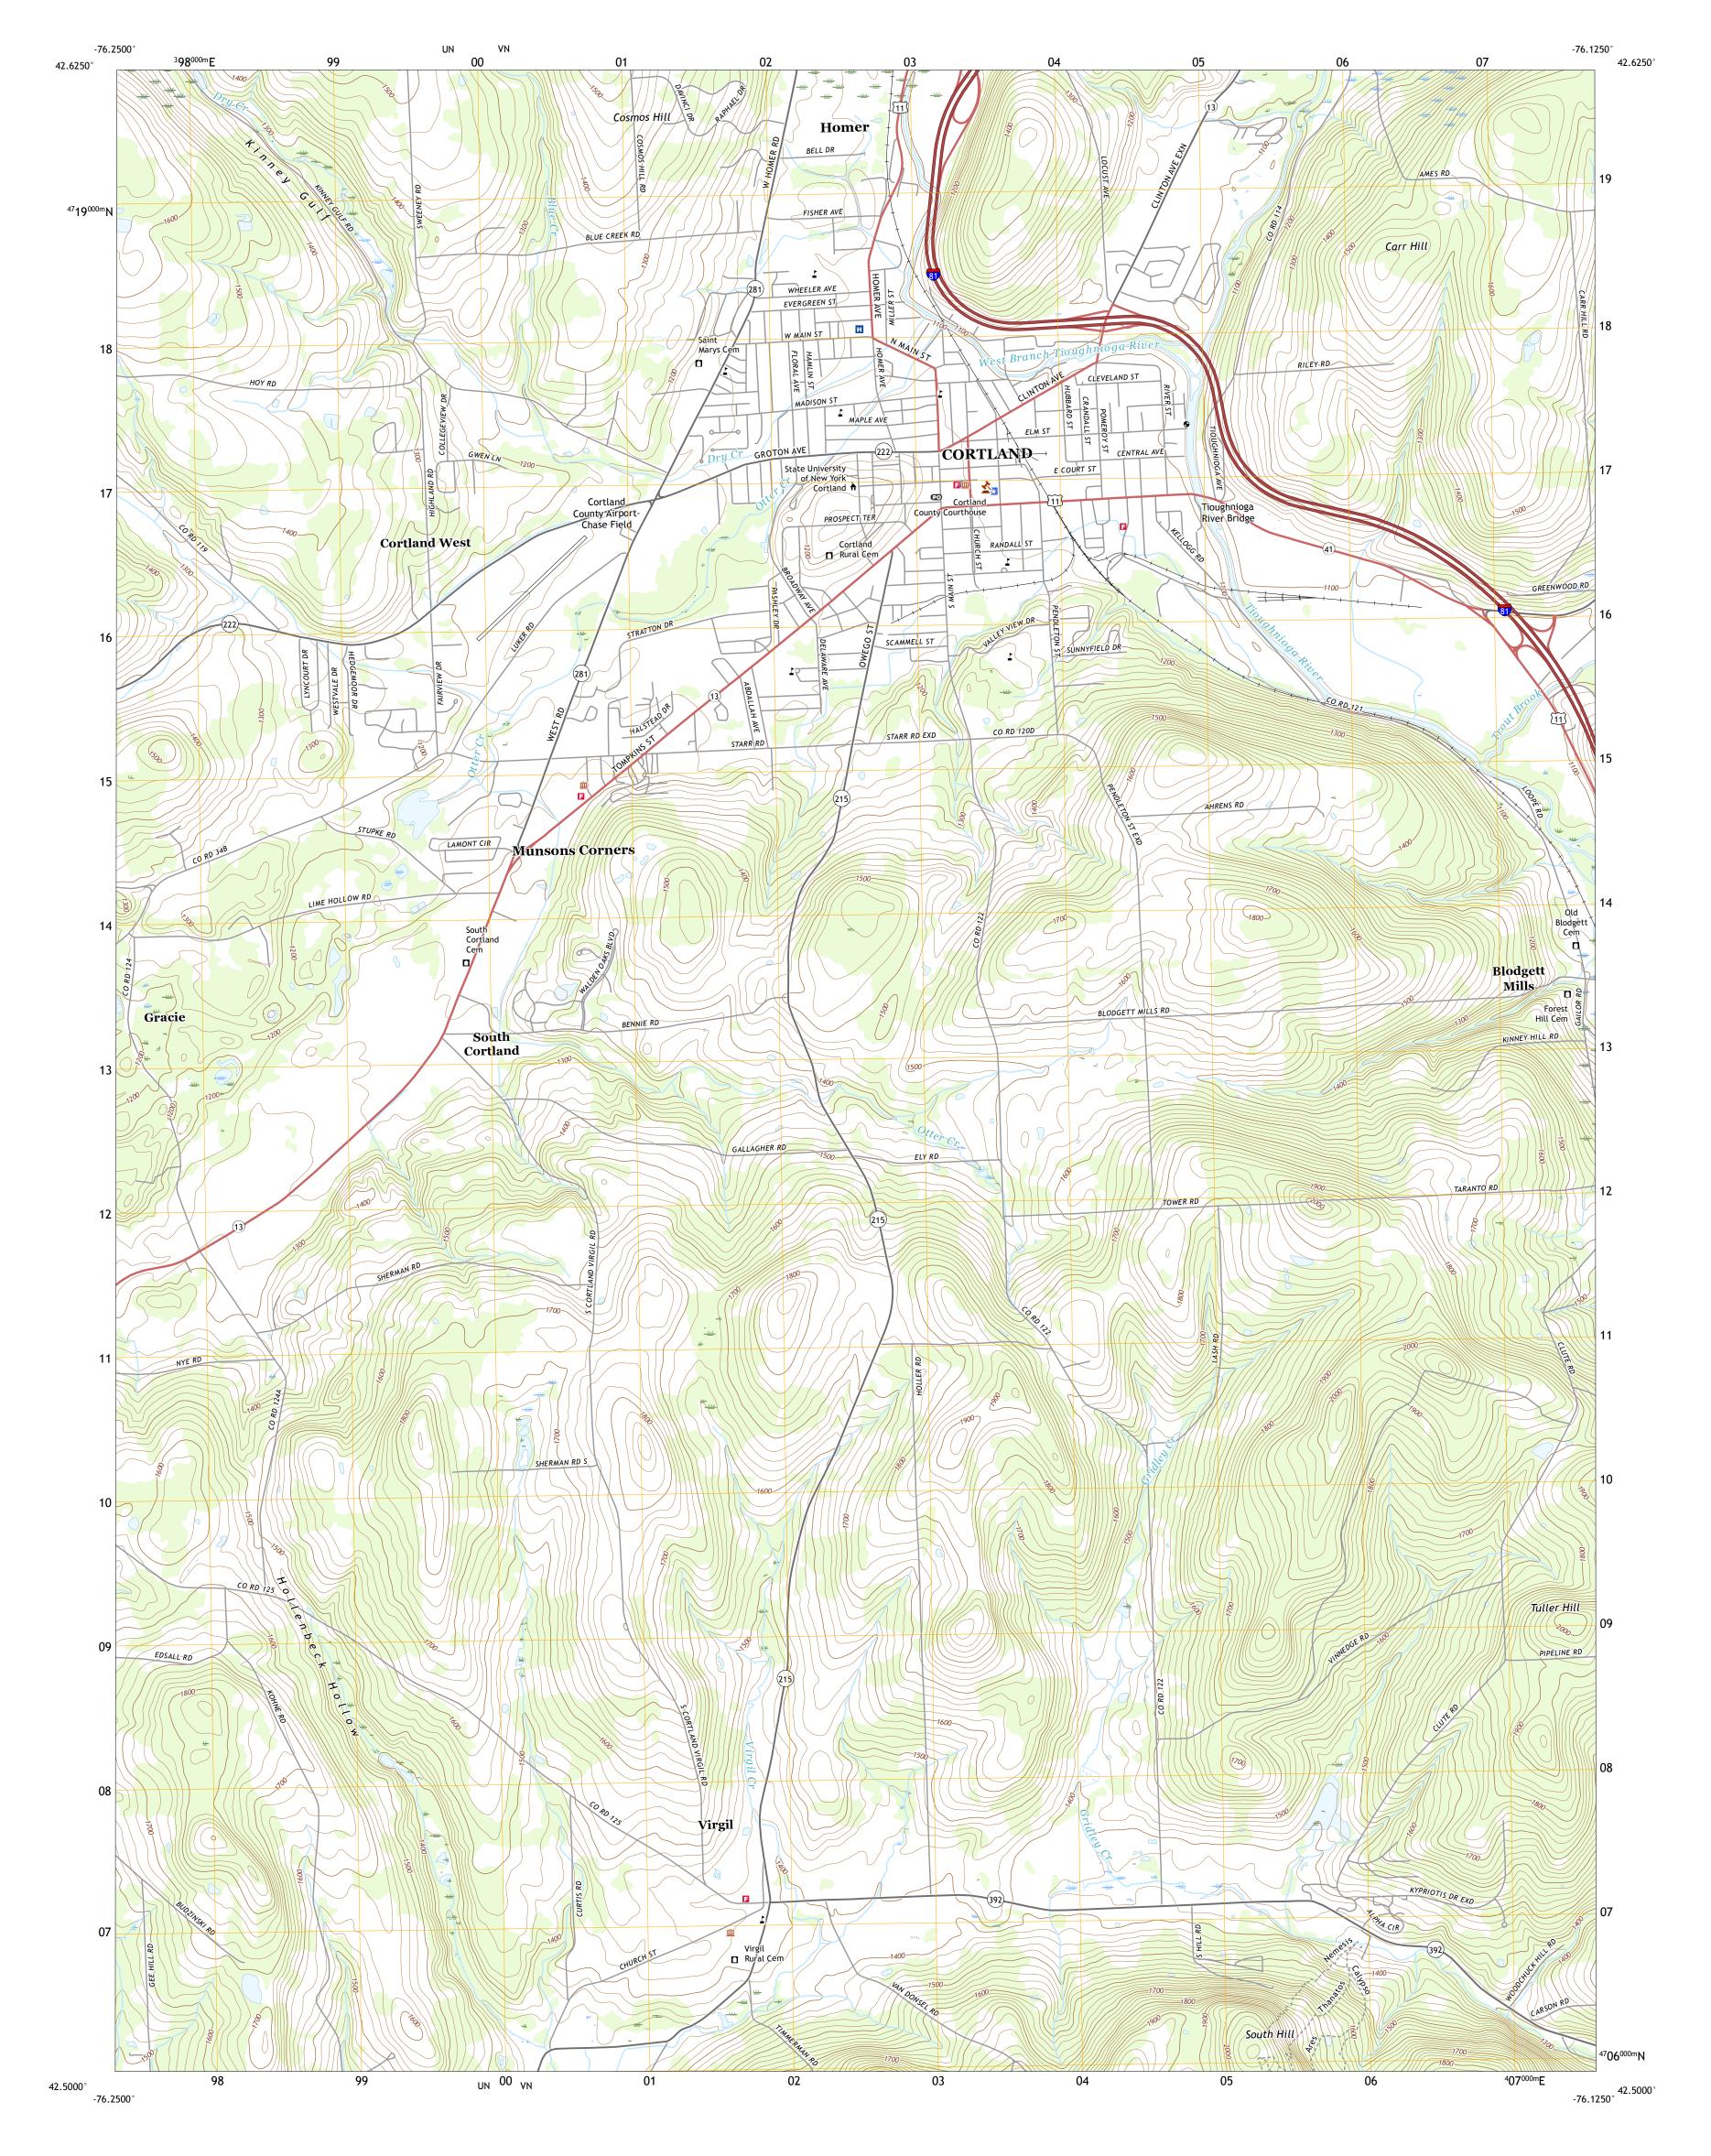

## U.S. DEPARTMENT OF THE INTERIOR U.S. GEOLOGICAL SURVEY

CORTLAND QUADRANGLE NEW YORK - CORTLAND COUNTY 7.5-MINUTE SERIES

Produced by the United States Geological Survey North American Datum of 1983 (NAD83) World Geodetic System of 1984 (WGS84). Projection and 1 000-meter grid:Universal Transverse Mercator, Zone 18T This map is not a legal document. Boundaries may be generalized for this map scale. Private lands within government reservations may not be shown. Obtain permission before entering private lands.

Imagery... Roads..... Names.... Hydrography..... Contours.. Boundaries... 1986 Wetlands... ..FWS National Wetlands Inventory

12°9′ 216 MILS

CORTLAND, NY

2019