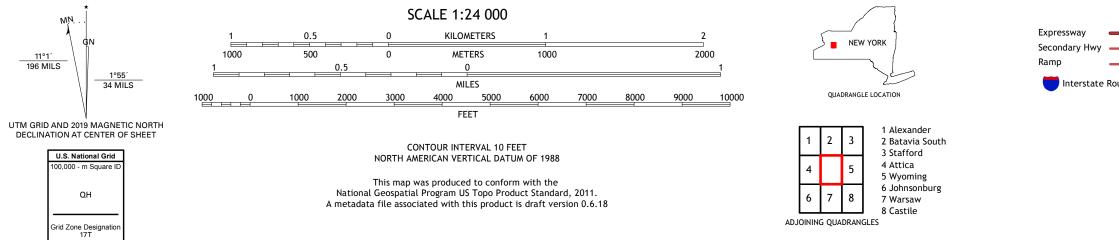

DALE QUADRANGLE NEW YORK 7.5-MINUTE SERIES

Produced by the United States Geological Survey North American Datum of 1983 (NAD83) World Geodetic System of 1984 (WGS84). Projection and 1 000-meter grid:Universal Transverse Mercator, Zone 17T This map is not a legal document. Boundaries may be generalized for this map scale. Private lands within government reservations may not be shown. Obtain permission before entering private lands.

Imagery......NAIP, September 2017 - December 2017 Roads......U.S. Census Bureau, 2016 Names......GNIS, 1980 - 2019 Hydrography.....National Hydrography Dataset, 2002 - 2019 Contours.....National Elevation Dataset, 1998 - 1999 Boundaries.....Multiple sources; see metadata file 2017 - 2018 Wetlands.....FWS National Wetlands Inventory 1995