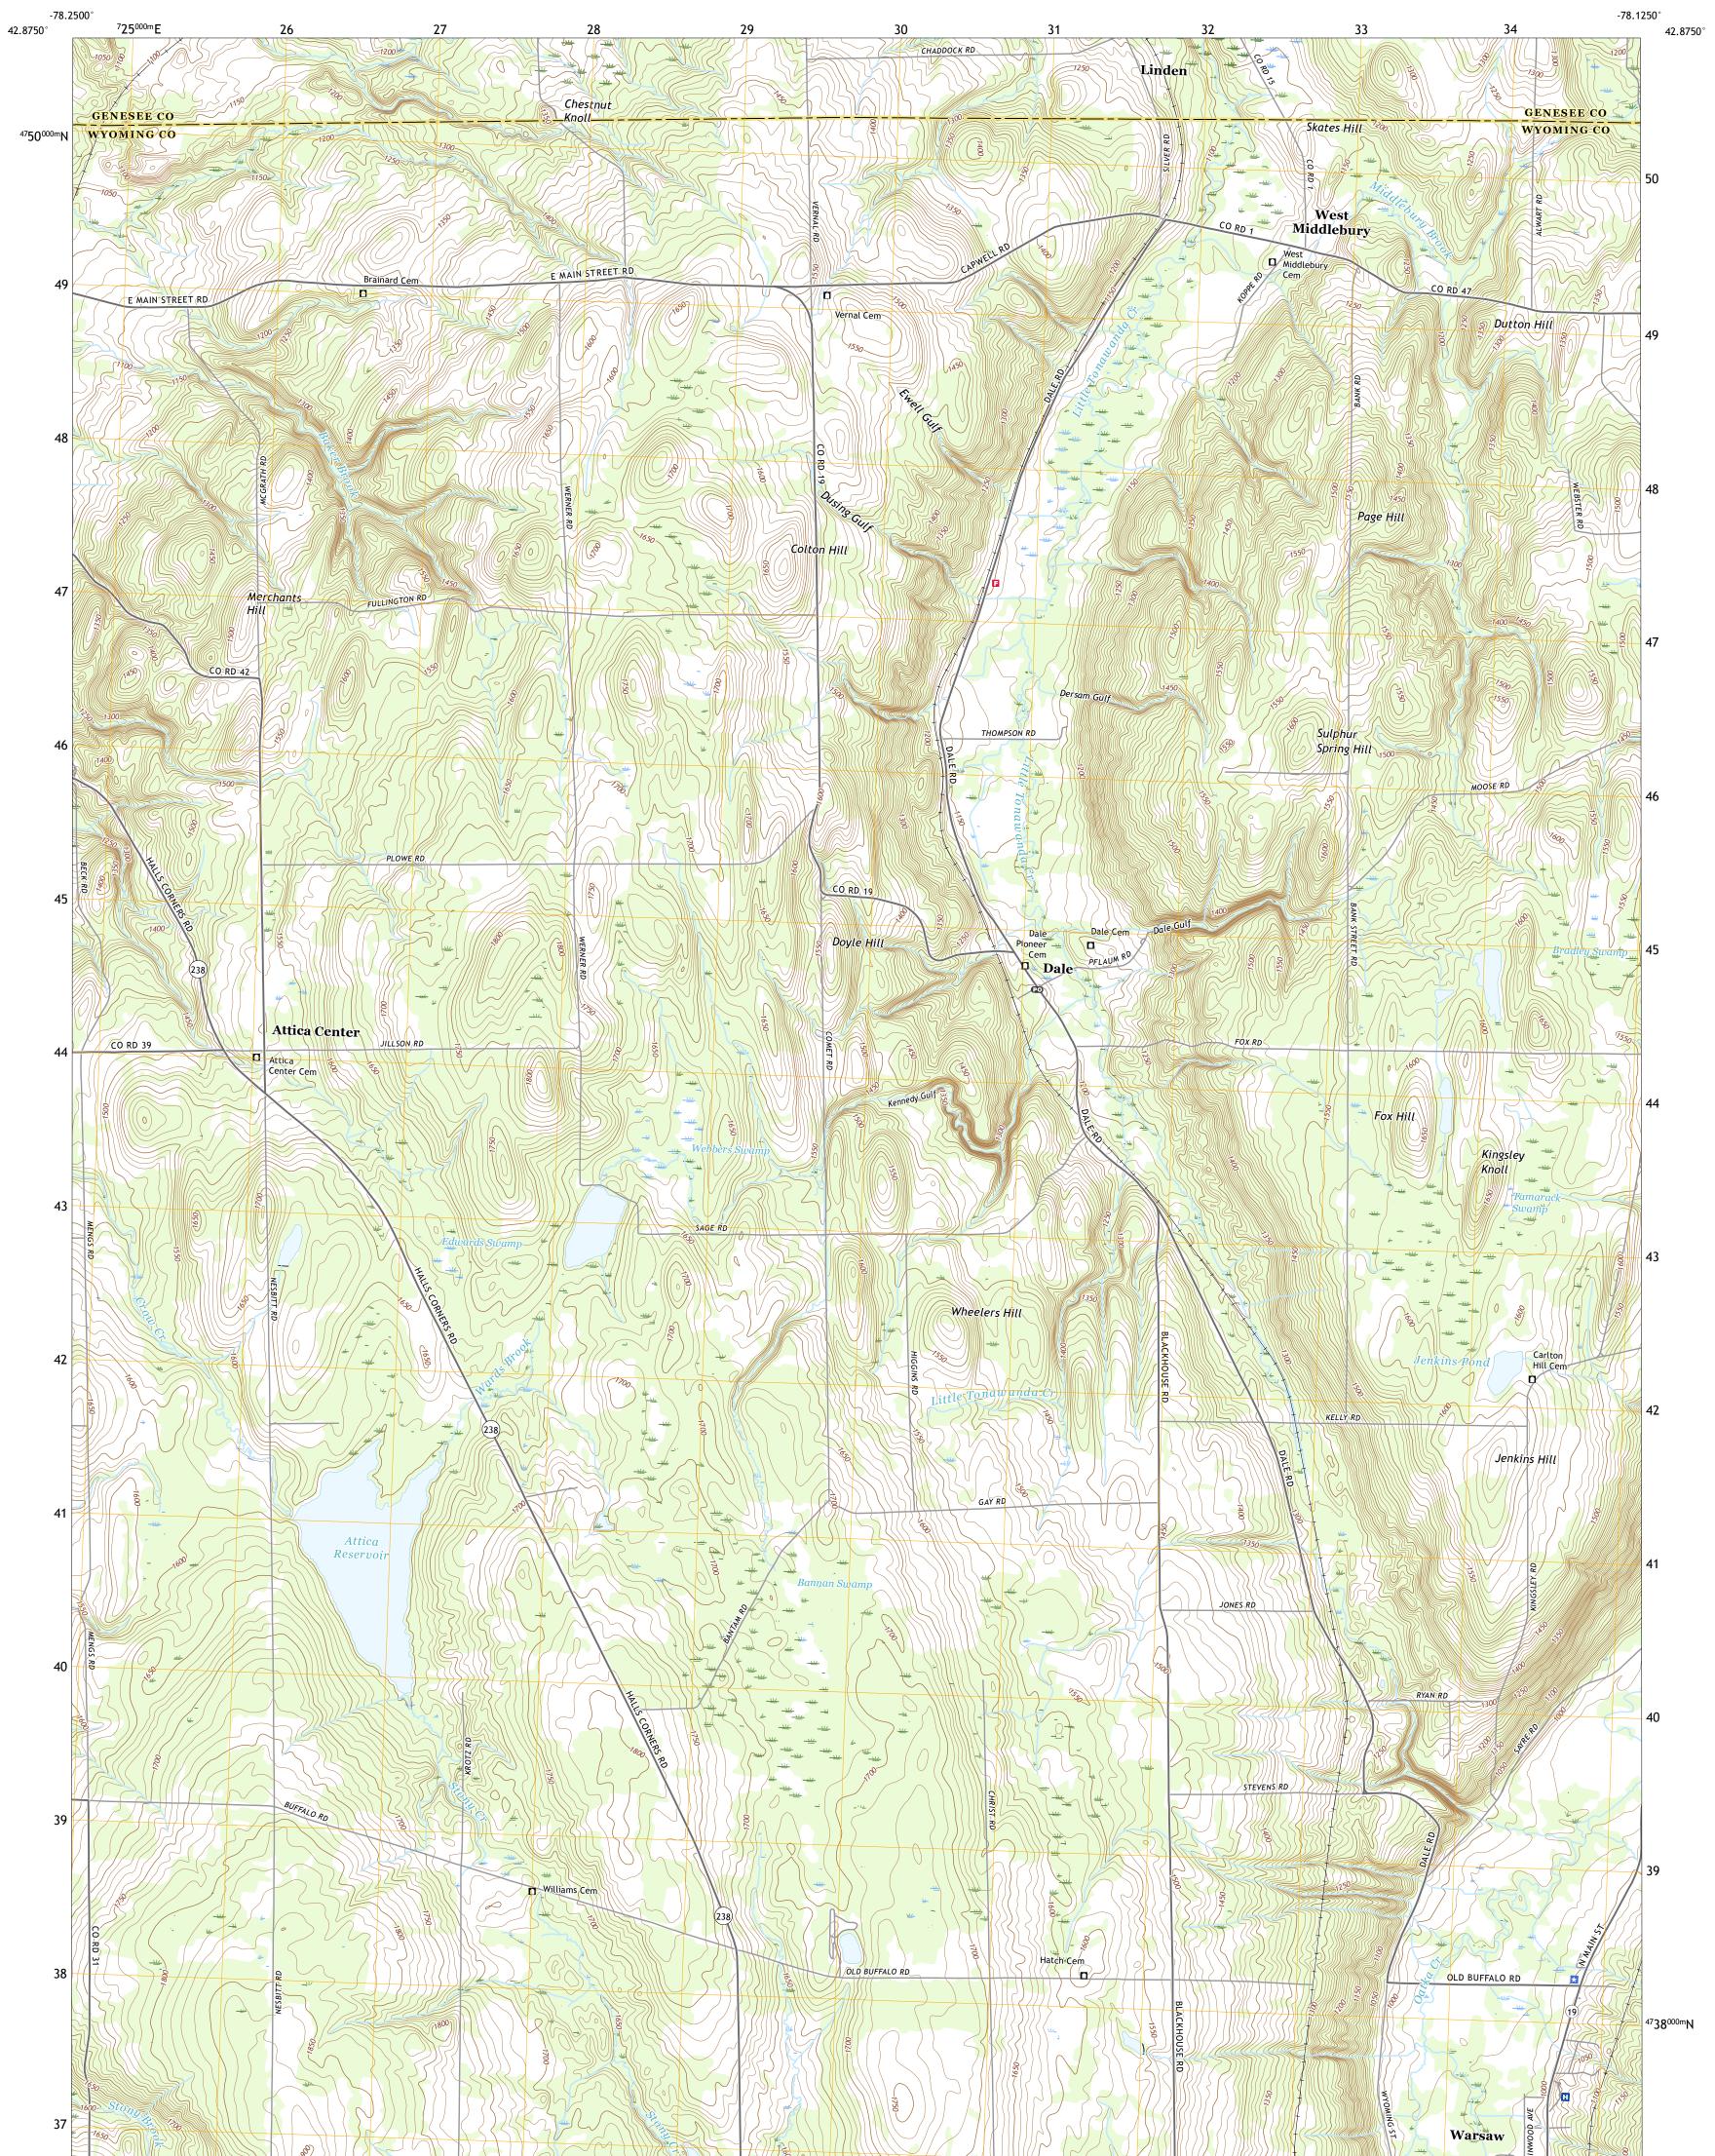

DALE QUADRANGLE NEW YORK 7.5-MINUTE SERIES

Produced by the United States Geological Survey North American Datum of 1983 (NAD83) World Geodetic System of 1984 (WGS84). Projection and 1 000-meter grid:Universal Transverse Mercator, Zone 17T This map is not a legal document. Boundaries may be generalized for this map scale. Private lands within government reservations may not be shown. Obtain permission before entering private lands.

Imagery......NAIP, September 2017 - December 2017 Roads......U.S. Census Bureau, 2016 Names......GNIS, 1980 - 2019 Hydrography.....National Hydrography Dataset, 2002 - 2019 Contours.....National Elevation Dataset, 1998 - 1999 Boundaries.....Multiple sources; see metadata file 2017 - 2018 Wetlands.....FWS National Wetlands Inventory 1995

DALE, NY

2019