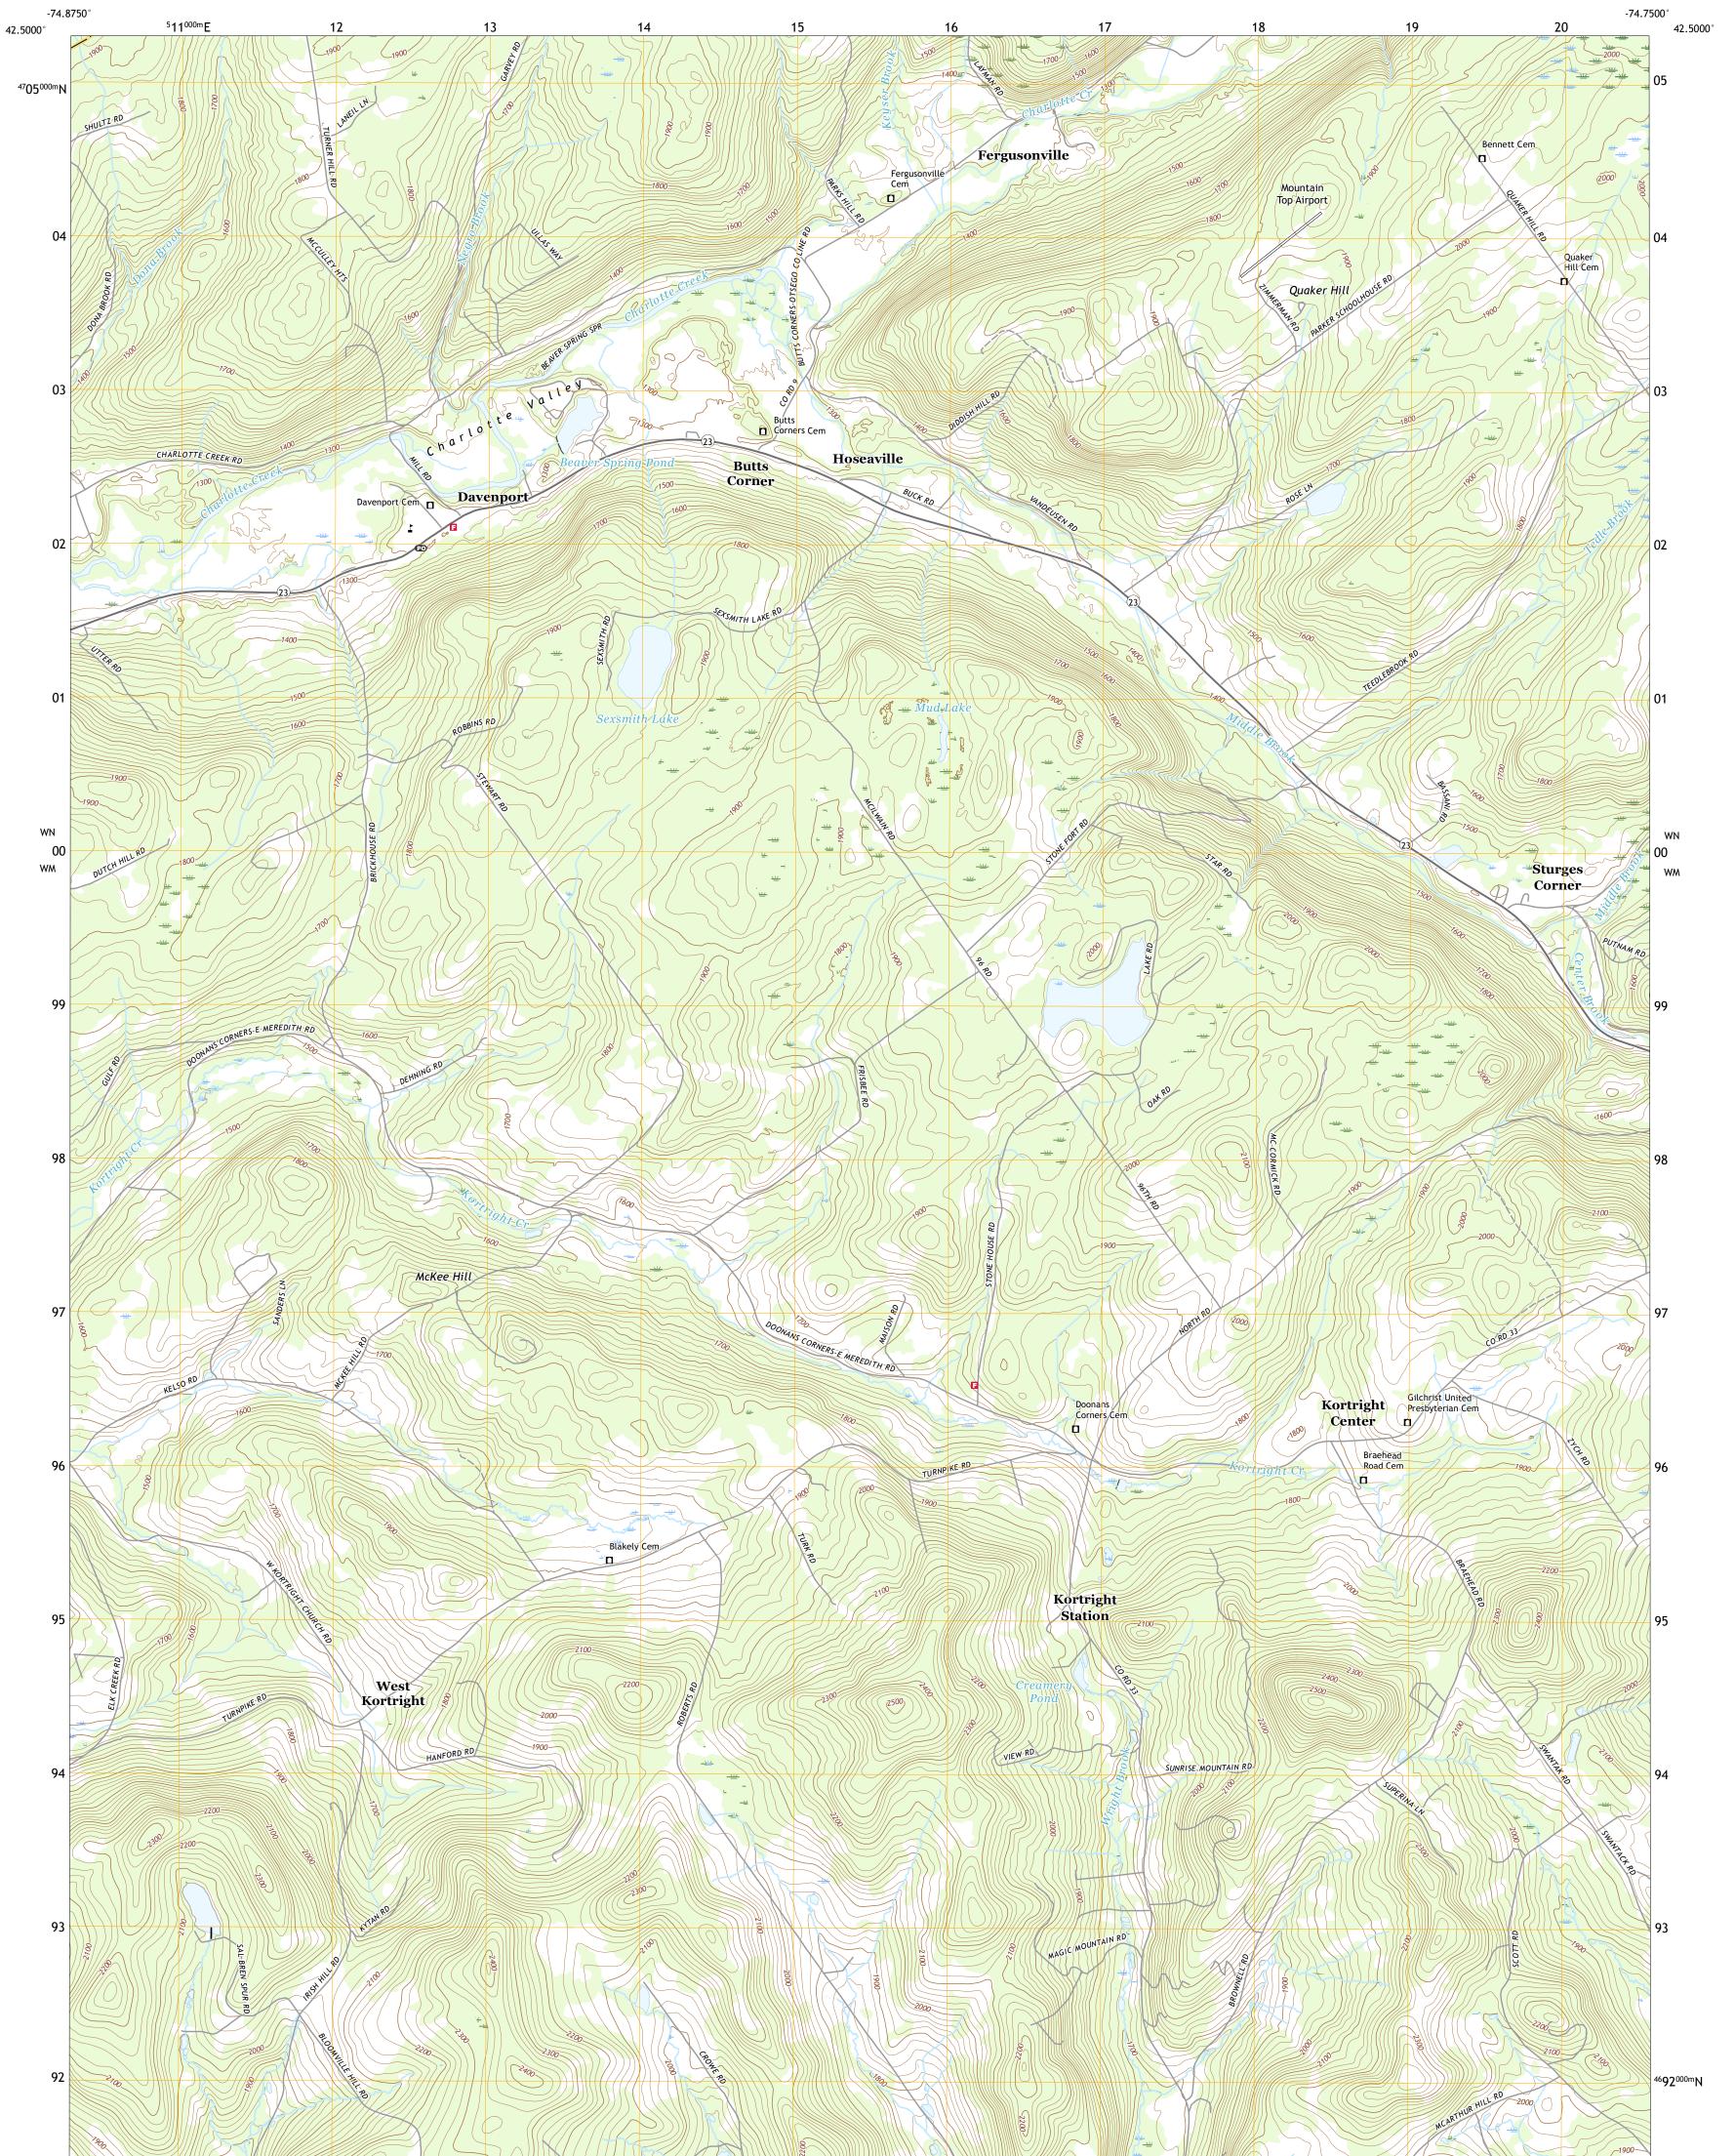

## U.S. DEPARTMENT OF THE INTERIOR U.S. GEOLOGICAL SURVEY

DAVENPORT QUADRANGLE NEW YORK 7.5-MINUTE SERIES

Produced by the United States Geological Survey North American Datum of 1983 (NAD83) World Geodetic System of 1984 (WGS84). Projection and 1 000-meter grid:Universal Transverse Mercator, Zone 18T This map is not a legal document. Boundaries may be generalized for this map scale. Private lands within government reservations may not be shown. Obtain permission before entering private lands.