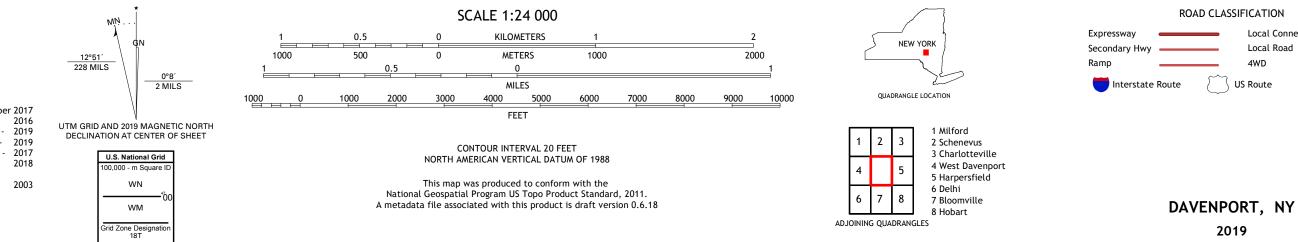

NEW YORK 7.5-MINUTE SERIES





Produced by the United States Geological Survey North American Datum of 1983 (NAD83) World Geodetic System of 1984 (WGS84). Projection and 1 000-meter grid:Universal Transverse Mercator, Zone 18T This map is not a legal document. Boundaries may be generalized for this map scale. Private lands within government reservations may not be shown. Obtain permission before entering private lands.

.....NAIP, September 2017 - December 2017 U.S. Census Bureau, 2016 ......GNIS, 1980 - 2019 ......National Hydrography Dataset, 1899 - 2019 .....National Elevation Dataset, 1998 - 2017 .....Multiple sources; see metadata file 2017 - 2018 Imagery.... Roads..... Names..... Hydrography..... Contours.... Boundaries... ..FWS National Wetlands Inventory 1990 - 2003 Wetlands...



Local Connector

State Route

Local Road

4WD