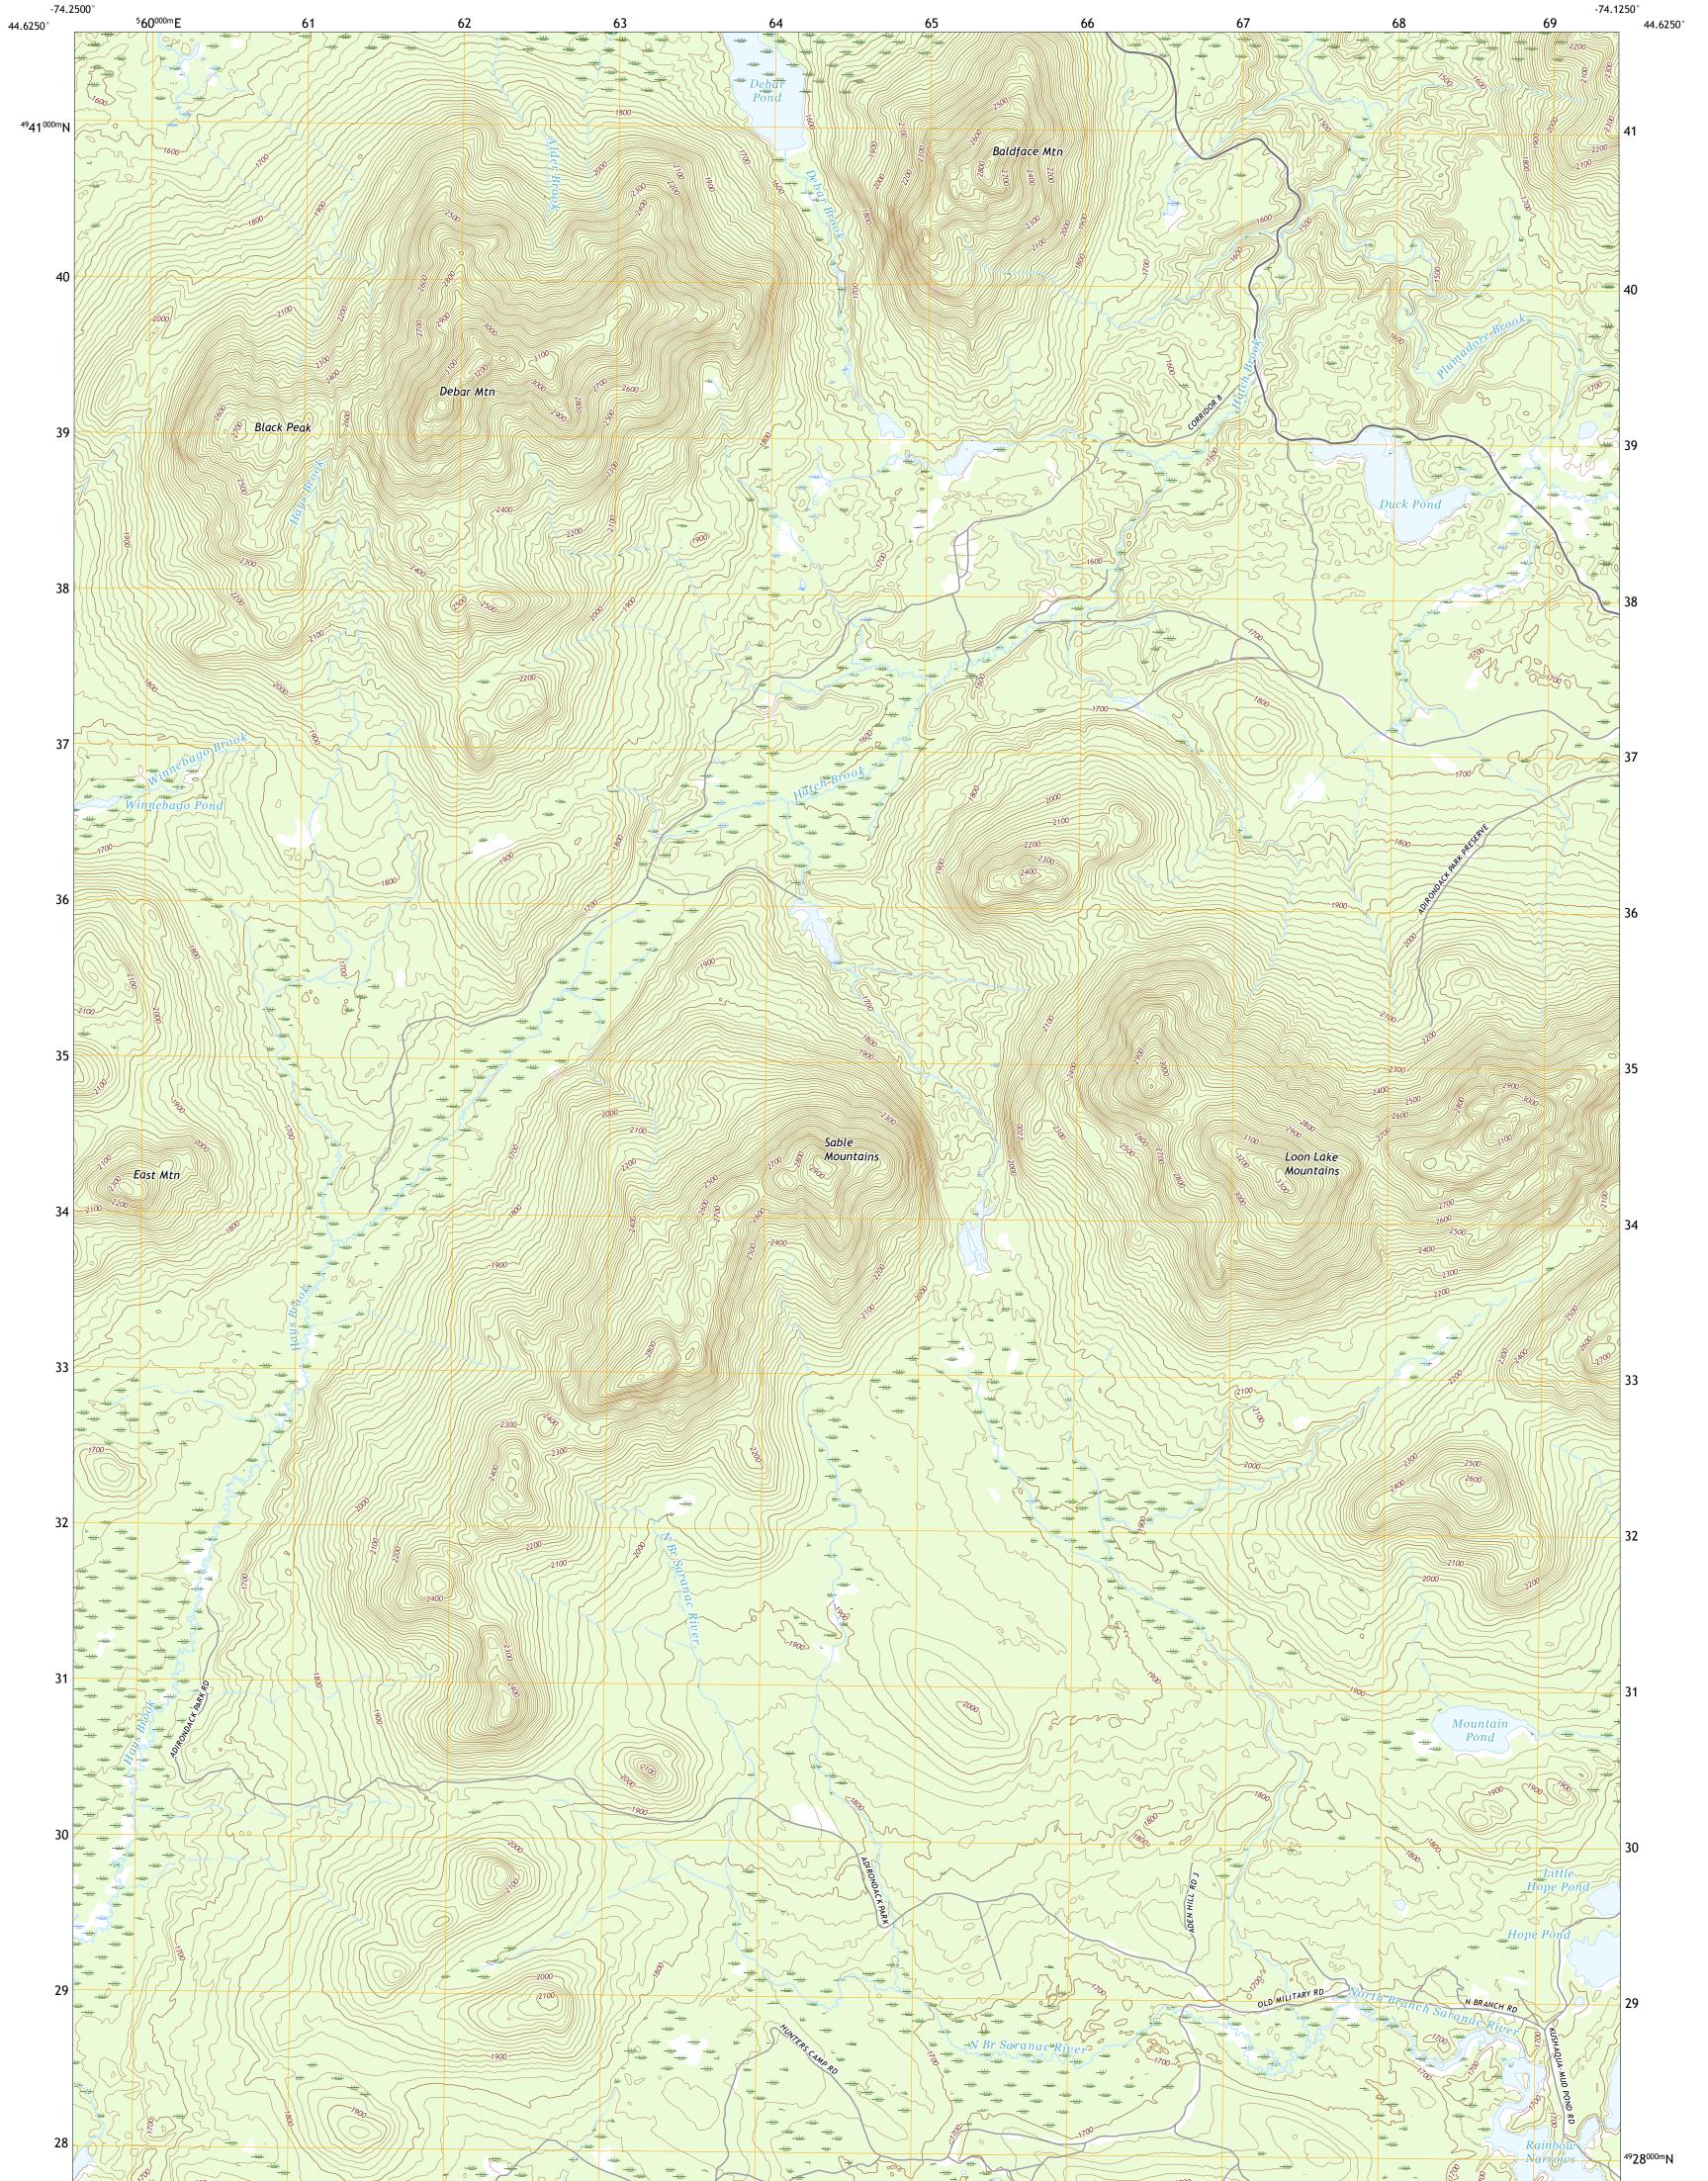

## U.S. DEPARTMENT OF THE INTERIOR U.S. GEOLOGICAL SURVEY

DEBAR MOUNTAIN QUADRANGLE NEW YORK - FRANKLIN COUNTY 7.5-MINUTE SERIES

Produced by the United States Geological Survey North American Datum of 1983 (NAD83) World Geodetic System of 1984 (WGS84). Projection and 1 000-meter grid:Universal Transverse Mercator, Zone 18T This map is not a legal document. Boundaries may be generalized for this map scale. Private lands within government reservations may not be shown. Obtain permission before entering private lands.