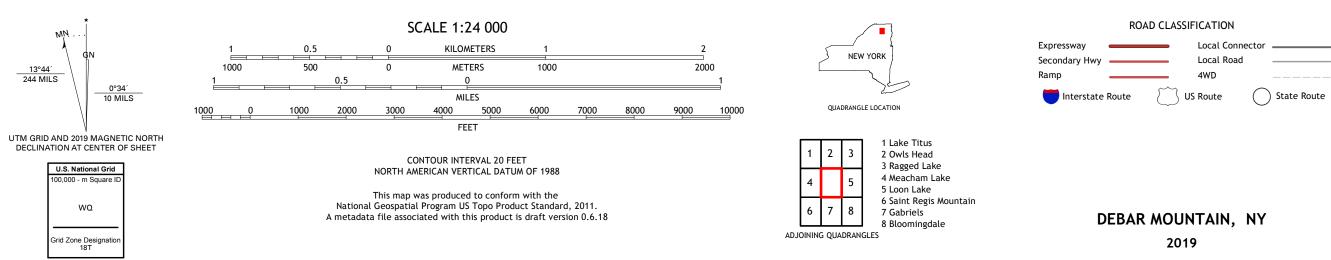

## U.S. DEPARTMENT OF THE INTERIOR U.S. GEOLOGICAL SURVEY

DEBAR MOUNTAIN QUADRANGLE NEW YORK - FRANKLIN COUNTY 7.5-MINUTE SERIES

Produced by the United States Geological Survey North American Datum of 1983 (NAD83) World Geodetic System of 1984 (WGS84). Projection and 1 000-meter grid:Universal Transverse Mercator, Zone 18T This map is not a legal document. Boundaries may be generalized for this map scale. Private lands within government reservations may not be shown. Obtain permission before entering private lands.