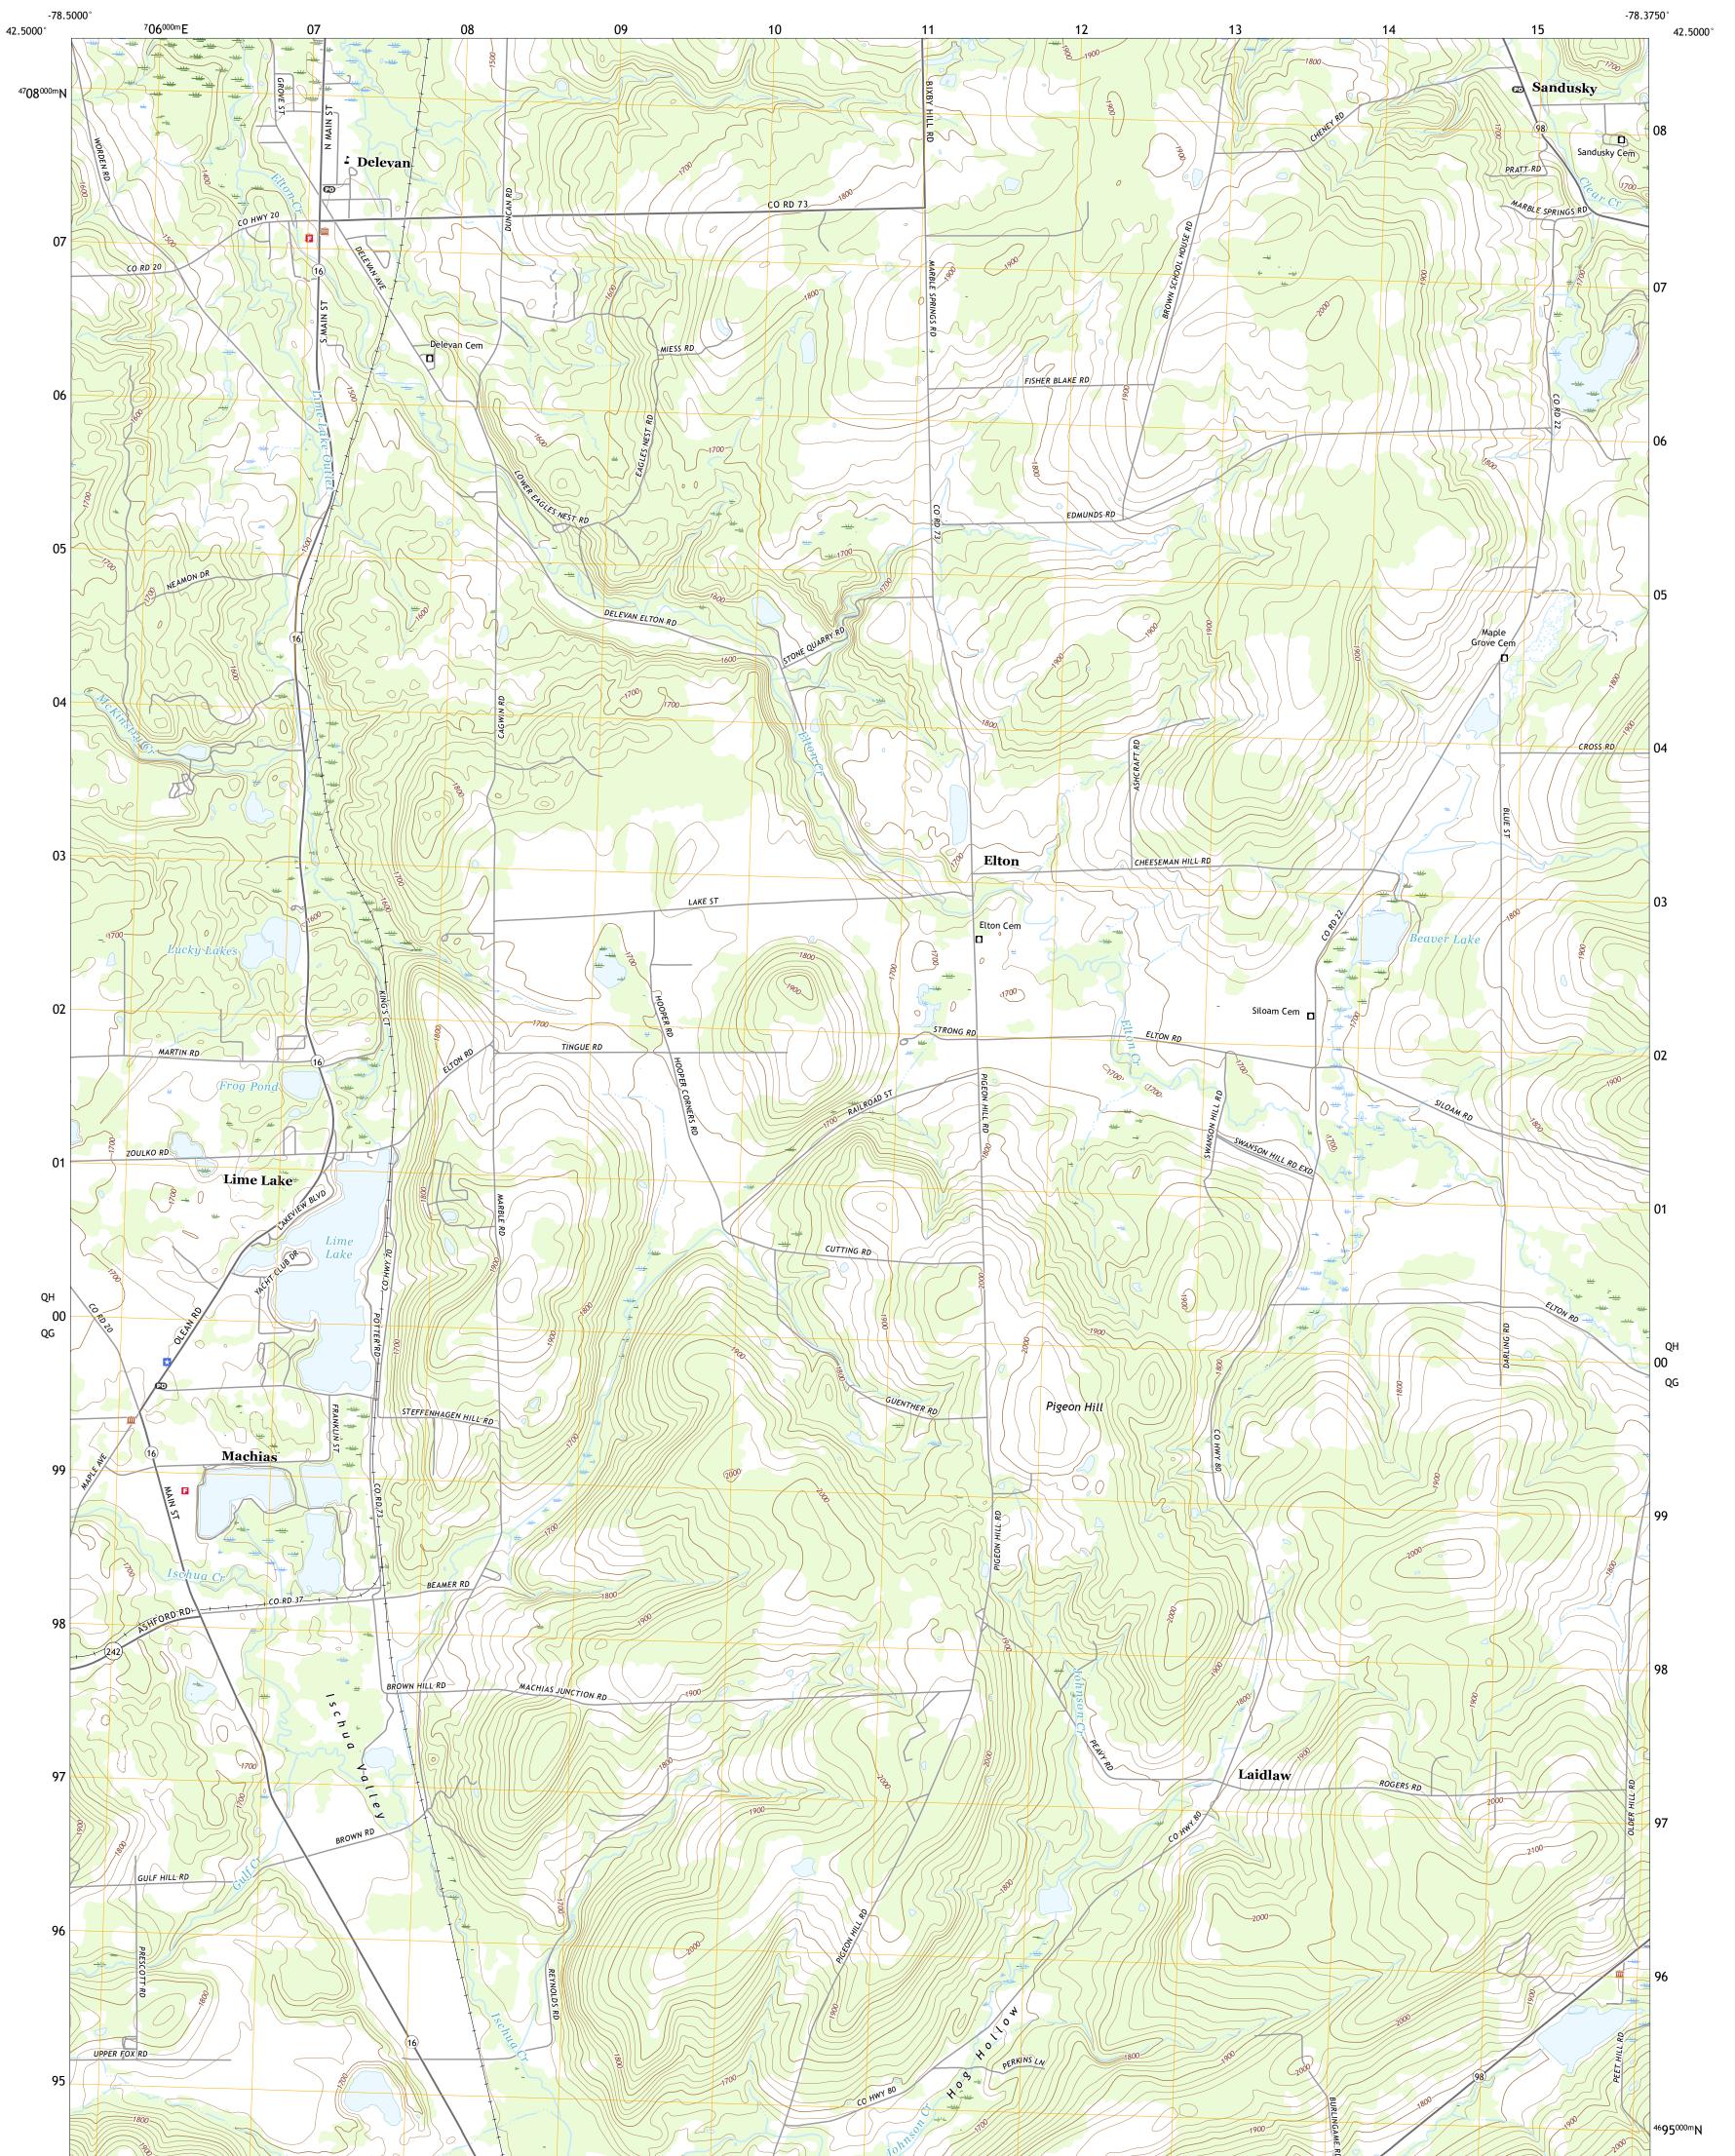

## DELEVAN QUADRANGLE NEW YORK - CATTARAUGUS COUNTY 7.5-MINUTE SERIES

Produced by the United States Geological Survey North American Datum of 1983 (NAD83) World Geodetic System of 1984 (WGS84). Projection and 1 000-meter grid:Universal Transverse Mercator, Zone 17T This map is not a legal document. Boundaries may be generalized for this map scale. Private lands within government reservations may not be shown. Obtain permission before entering private lands.