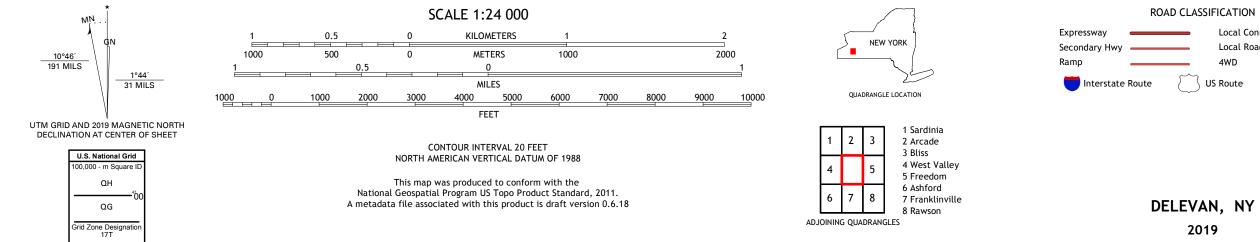

## DELEVAN QUADRANGLE NEW YORK - CATTARAUGUS COUNTY 7.5-MINUTE SERIES

Produced by the United States Geological Survey North American Datum of 1983 (NAD83) World Geodetic System of 1984 (WGS84). Projection and 1 000-meter grid:Universal Transverse Mercator, Zone 17T This map is not a legal document. Boundaries may be generalized for this map scale. Private lands within government reservations may not be shown. Obtain permission before entering private lands.

.....NAIP, October 2017 - December 2017 U.S. Census Bureau, 2016 .....GNIS, 1980 - 2019 .....National Hydrography Dataset, 2002 - 2019 .....National Elevation Dataset, 1999 .....Multiple sources; see metadata file 2017 - 2018 Imagery.... Roads..... Names..... Hydrography...... Contours..... Boundaries... ..FWS National Wetlands Inventory 1985 - 1995 Wetlands...

## NSN. 7 6 4 3 0 1 6 3 8 6 6 2 3 NGA REF NO. US GS X 2 4 K 1 1 8 5 4

Local Connector

State Route

Local Road

4WD