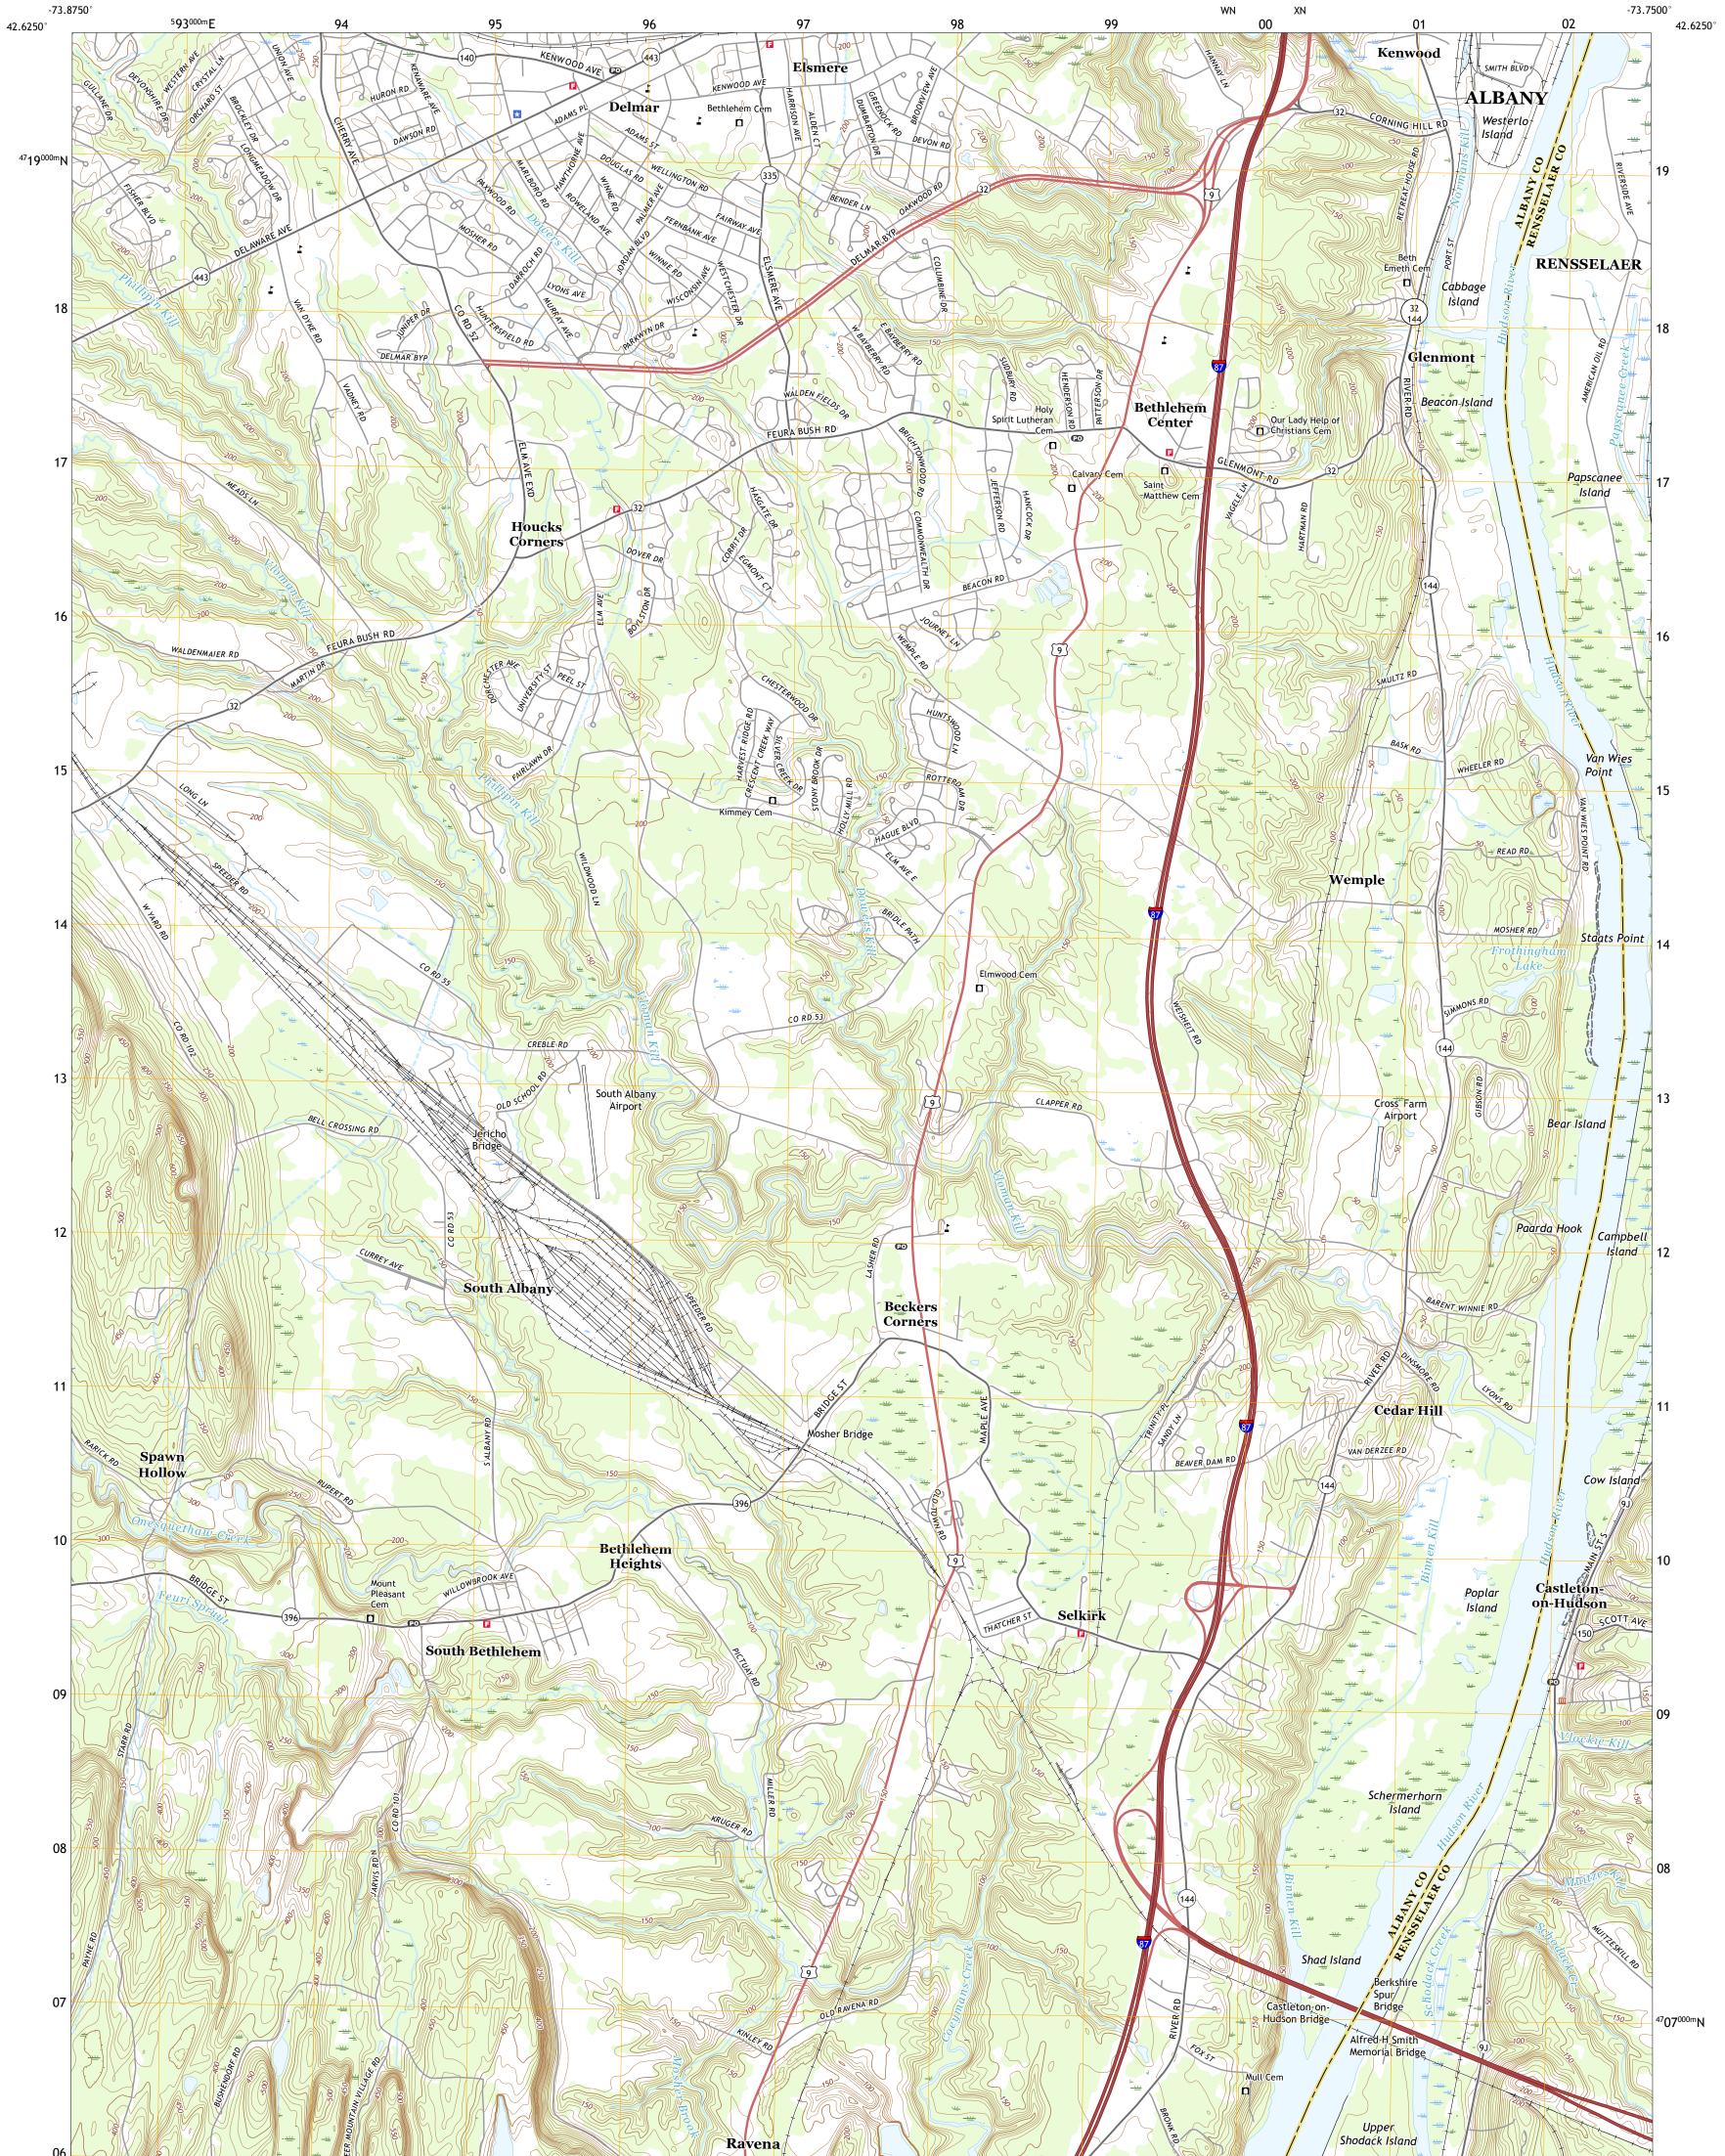

## U.S. DEPARTMENT OF THE INTERIOR U.S. GEOLOGICAL SURVEY

DELMAR QUADRANGLE NEW YORK 7.5-MINUTE SERIES

Produced by the United States Geological Survey North American Datum of 1983 (NAD83) World Geodetic System of 1984 (WGS84). Projection and 1 000-meter grid: Universal Transverse Mercator, Zone 18T This map is not a legal document. Boundaries may be generalized for this map scale. Private lands within government reservations may not be shown. Obtain permission before entering private lands.

Imagery... Roads..... ...NAIP, September 2017 - December 2017 Names.... .....National Hydrography Dataset, 1899 -.....National Elevation Dataset, ...Multiple sources; see metadata file 2017 -Hydrography..... 2018 1998 2018 Contours.. Boundaries... Wetlands Inventory 1995 - 2004 ..FWS National Wetlands...

ROAD CLASSIFICATION Local Connector Local Road 4WD US Route State Route