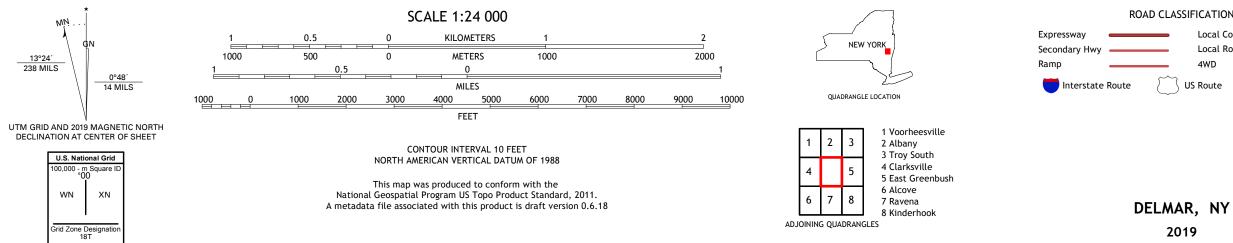

## U.S. DEPARTMENT OF THE INTERIOR U.S. GEOLOGICAL SURVEY

DELMAR QUADRANGLE NEW YORK 7.5-MINUTE SERIES

Produced by the United States Geological Survey North American Datum of 1983 (NAD83) World Geodetic System of 1984 (WGS84). Projection and 1 000-meter grid: Universal Transverse Mercator, Zone 18T This map is not a legal document. Boundaries may be generalized for this map scale. Private lands within government reservations may not be shown. Obtain permission before entering private lands.

Imagery... Roads..... ...NAIP, September 2017 - December 2017 Names.... .....National Hydrography Dataset, 1899 -.....National Elevation Dataset, ...Multiple sources; see metadata file 2017 -Hydrography..... 2018 1998 2018 Contours.. Boundaries... Wetlands Inventory 1995 - 2004 ..FWS National Wetlands...

ROAD CLASSIFICATION Local Connector Local Road 4WD US Route State Route