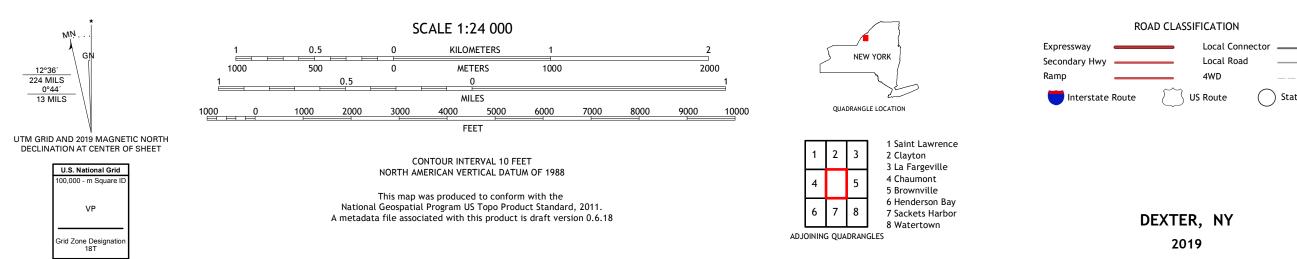

## NSN. 7643016386625 NGA REF NO. US GS X 24 K 1 2 1 6 5

\_\_\_\_

State Route

DEXTER QUADRANGLE

NEW YORK - JEFFERSON COUNTY

7.5-MINUTE SERIES

19

-76.0000°