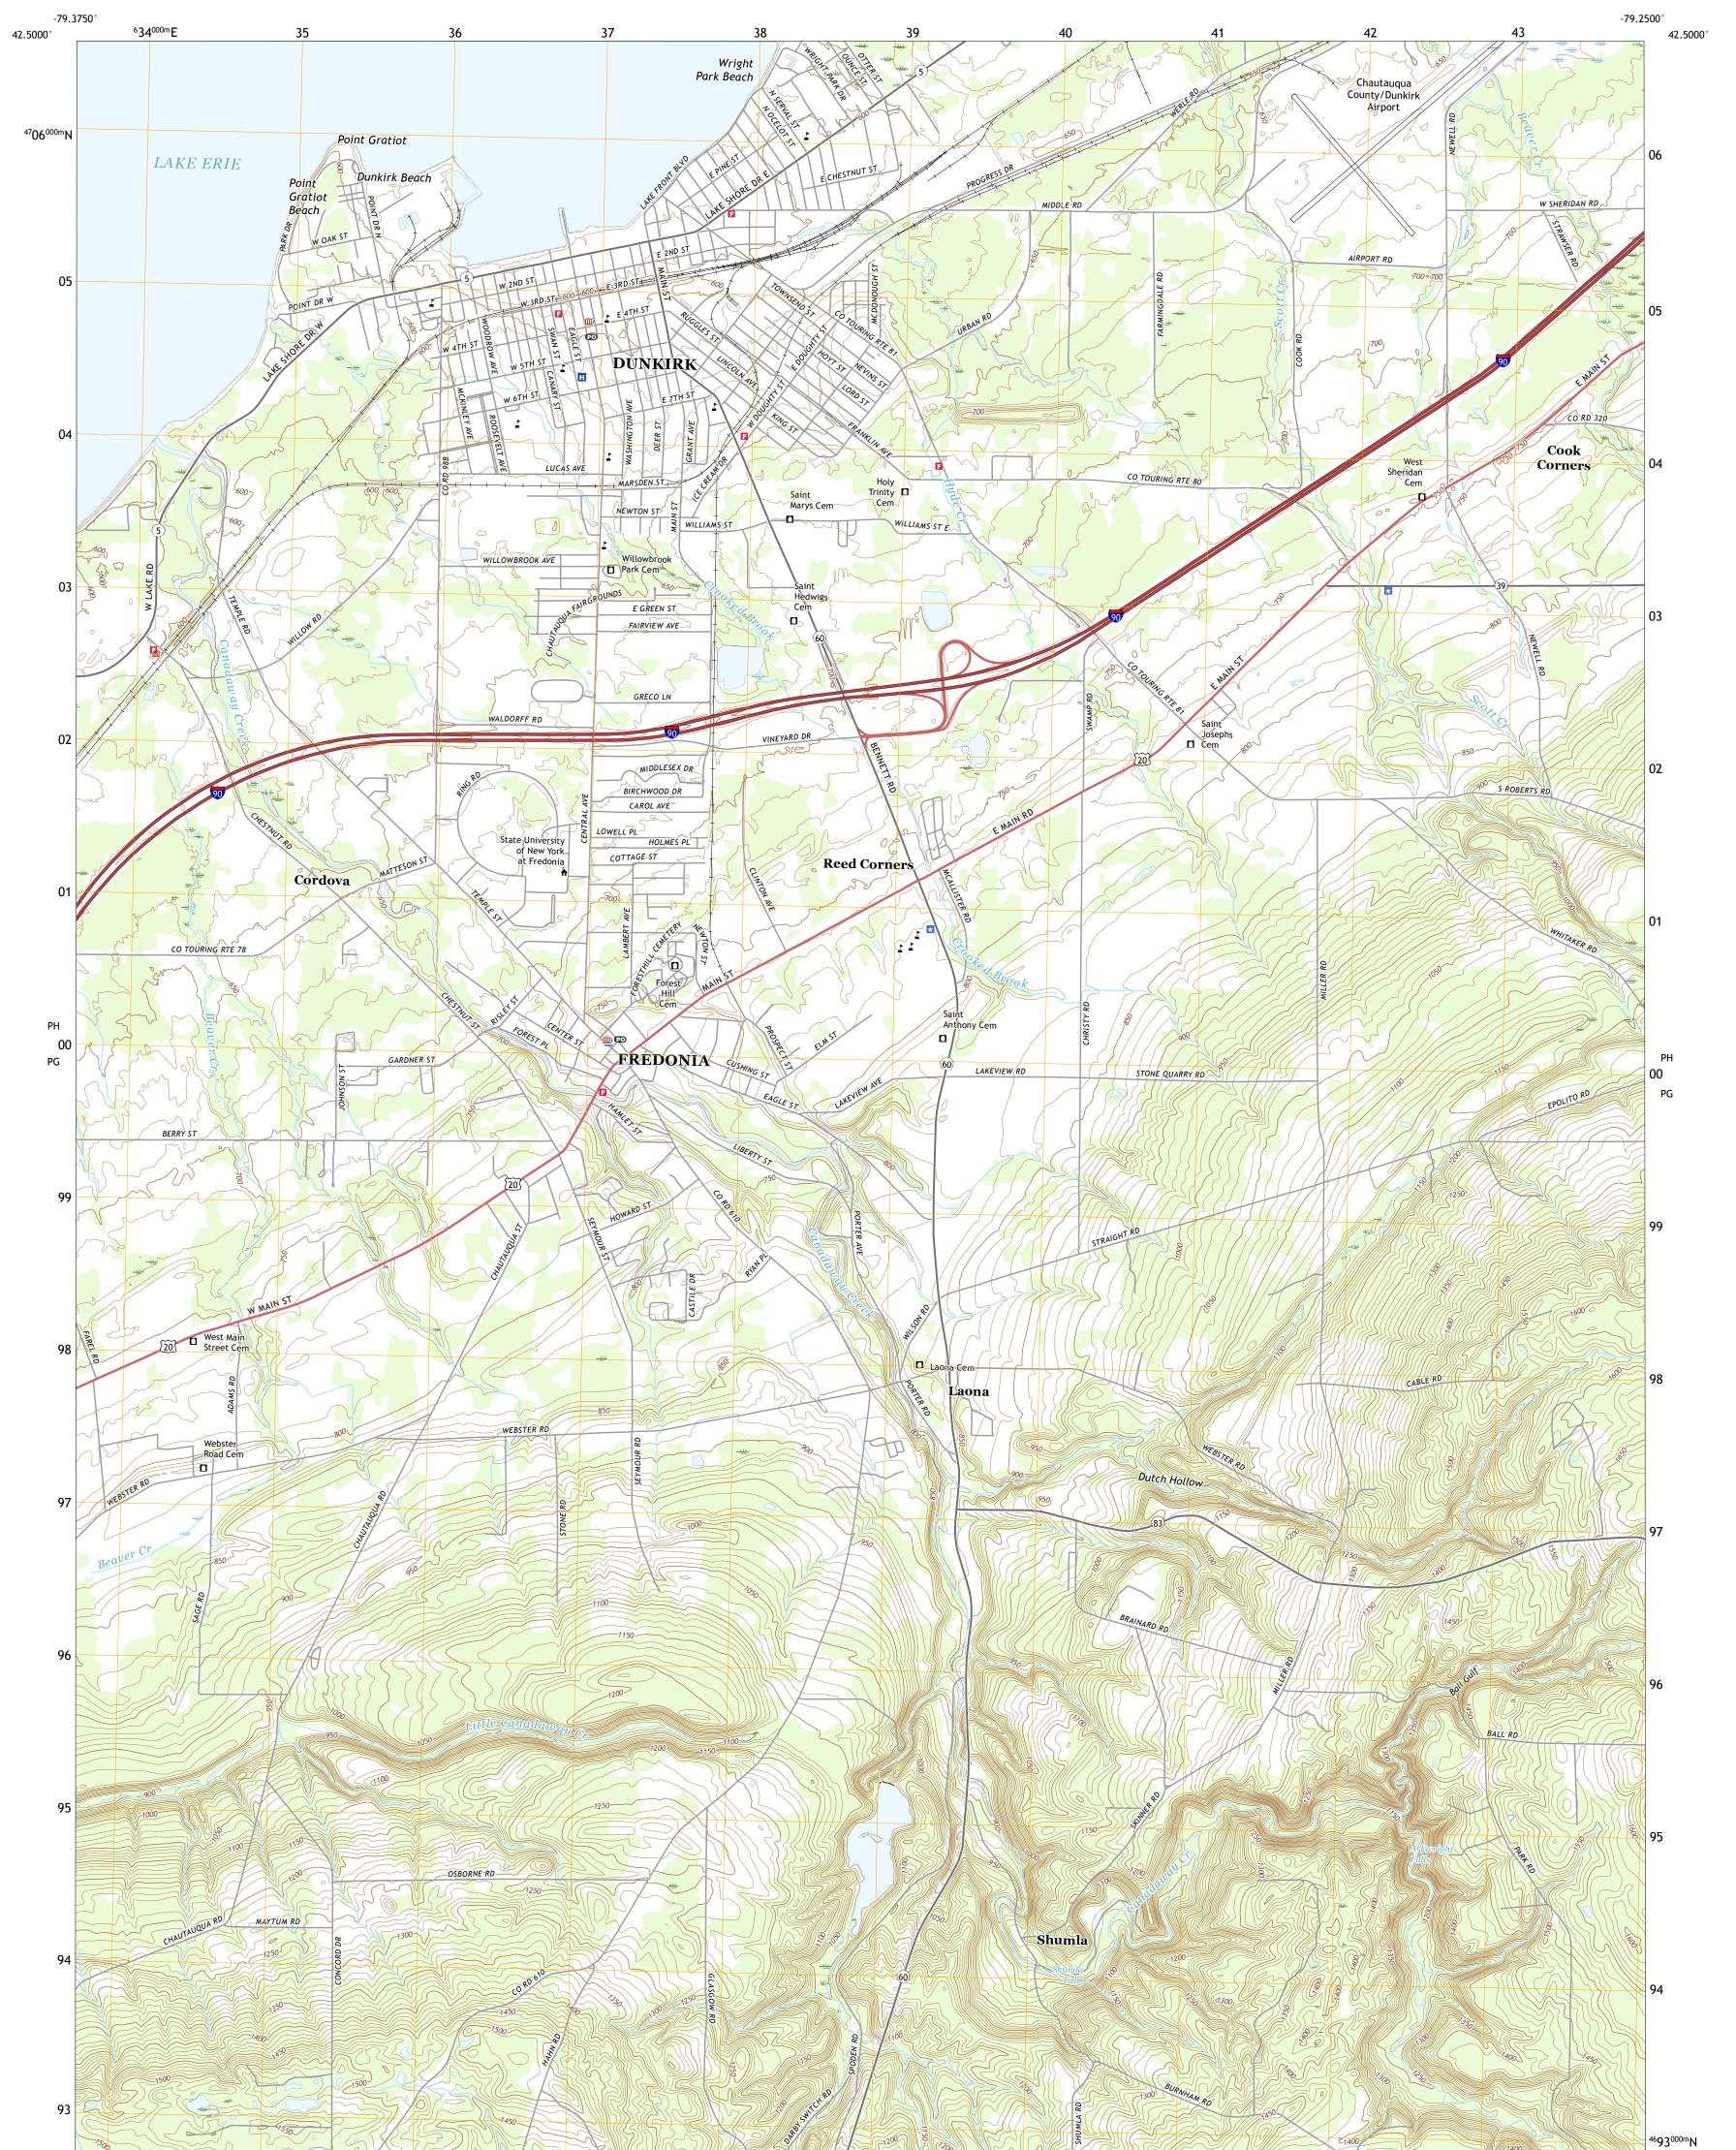

Produced by the United States Geological Survey North American Datum of 1983 (NAD83) World Geodetic System of 1984 (WGS84). Projection and 1 000-meter grid:Universal Transverse Mercator, Zone 17T This map is not a legal document. Boundaries may be generalized for this map scale. Private lands within government reservations may not be shown. Obtain permission before entering private lands.

......NAIP, September 2017 - December 2017 U.S. Census Bureau, 2016 .....GNIS, 1980 - 2019 nal Hydrography Dataset, 2004 - 2019 ..National Elevation Dataset, 2018 see metadata file 2017 - 2018 Imagery... Roads..... Names.... .....National Hydrography Dataset, 2004 -.....National Elevation Dataset, ....Multiple sources; see metadata file 2017 -Hydrography..... Contours.. Boundaries... 1981 Wetlands... ..FWS National Wetlands Inventory

ROAD CLASSIFICATION Local Connector Local Road \_\_\_\_\_ 4WD US Route State Route

2019