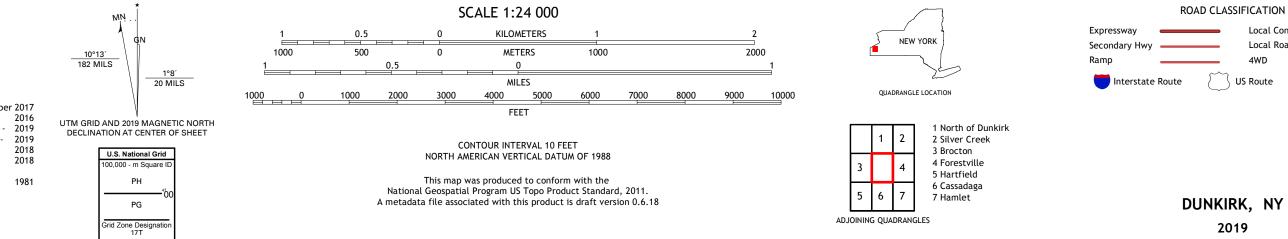

ROAD CLASSIFICATION Local Connector Local Road \_\_\_\_\_ 4WD US Route State Route

2019