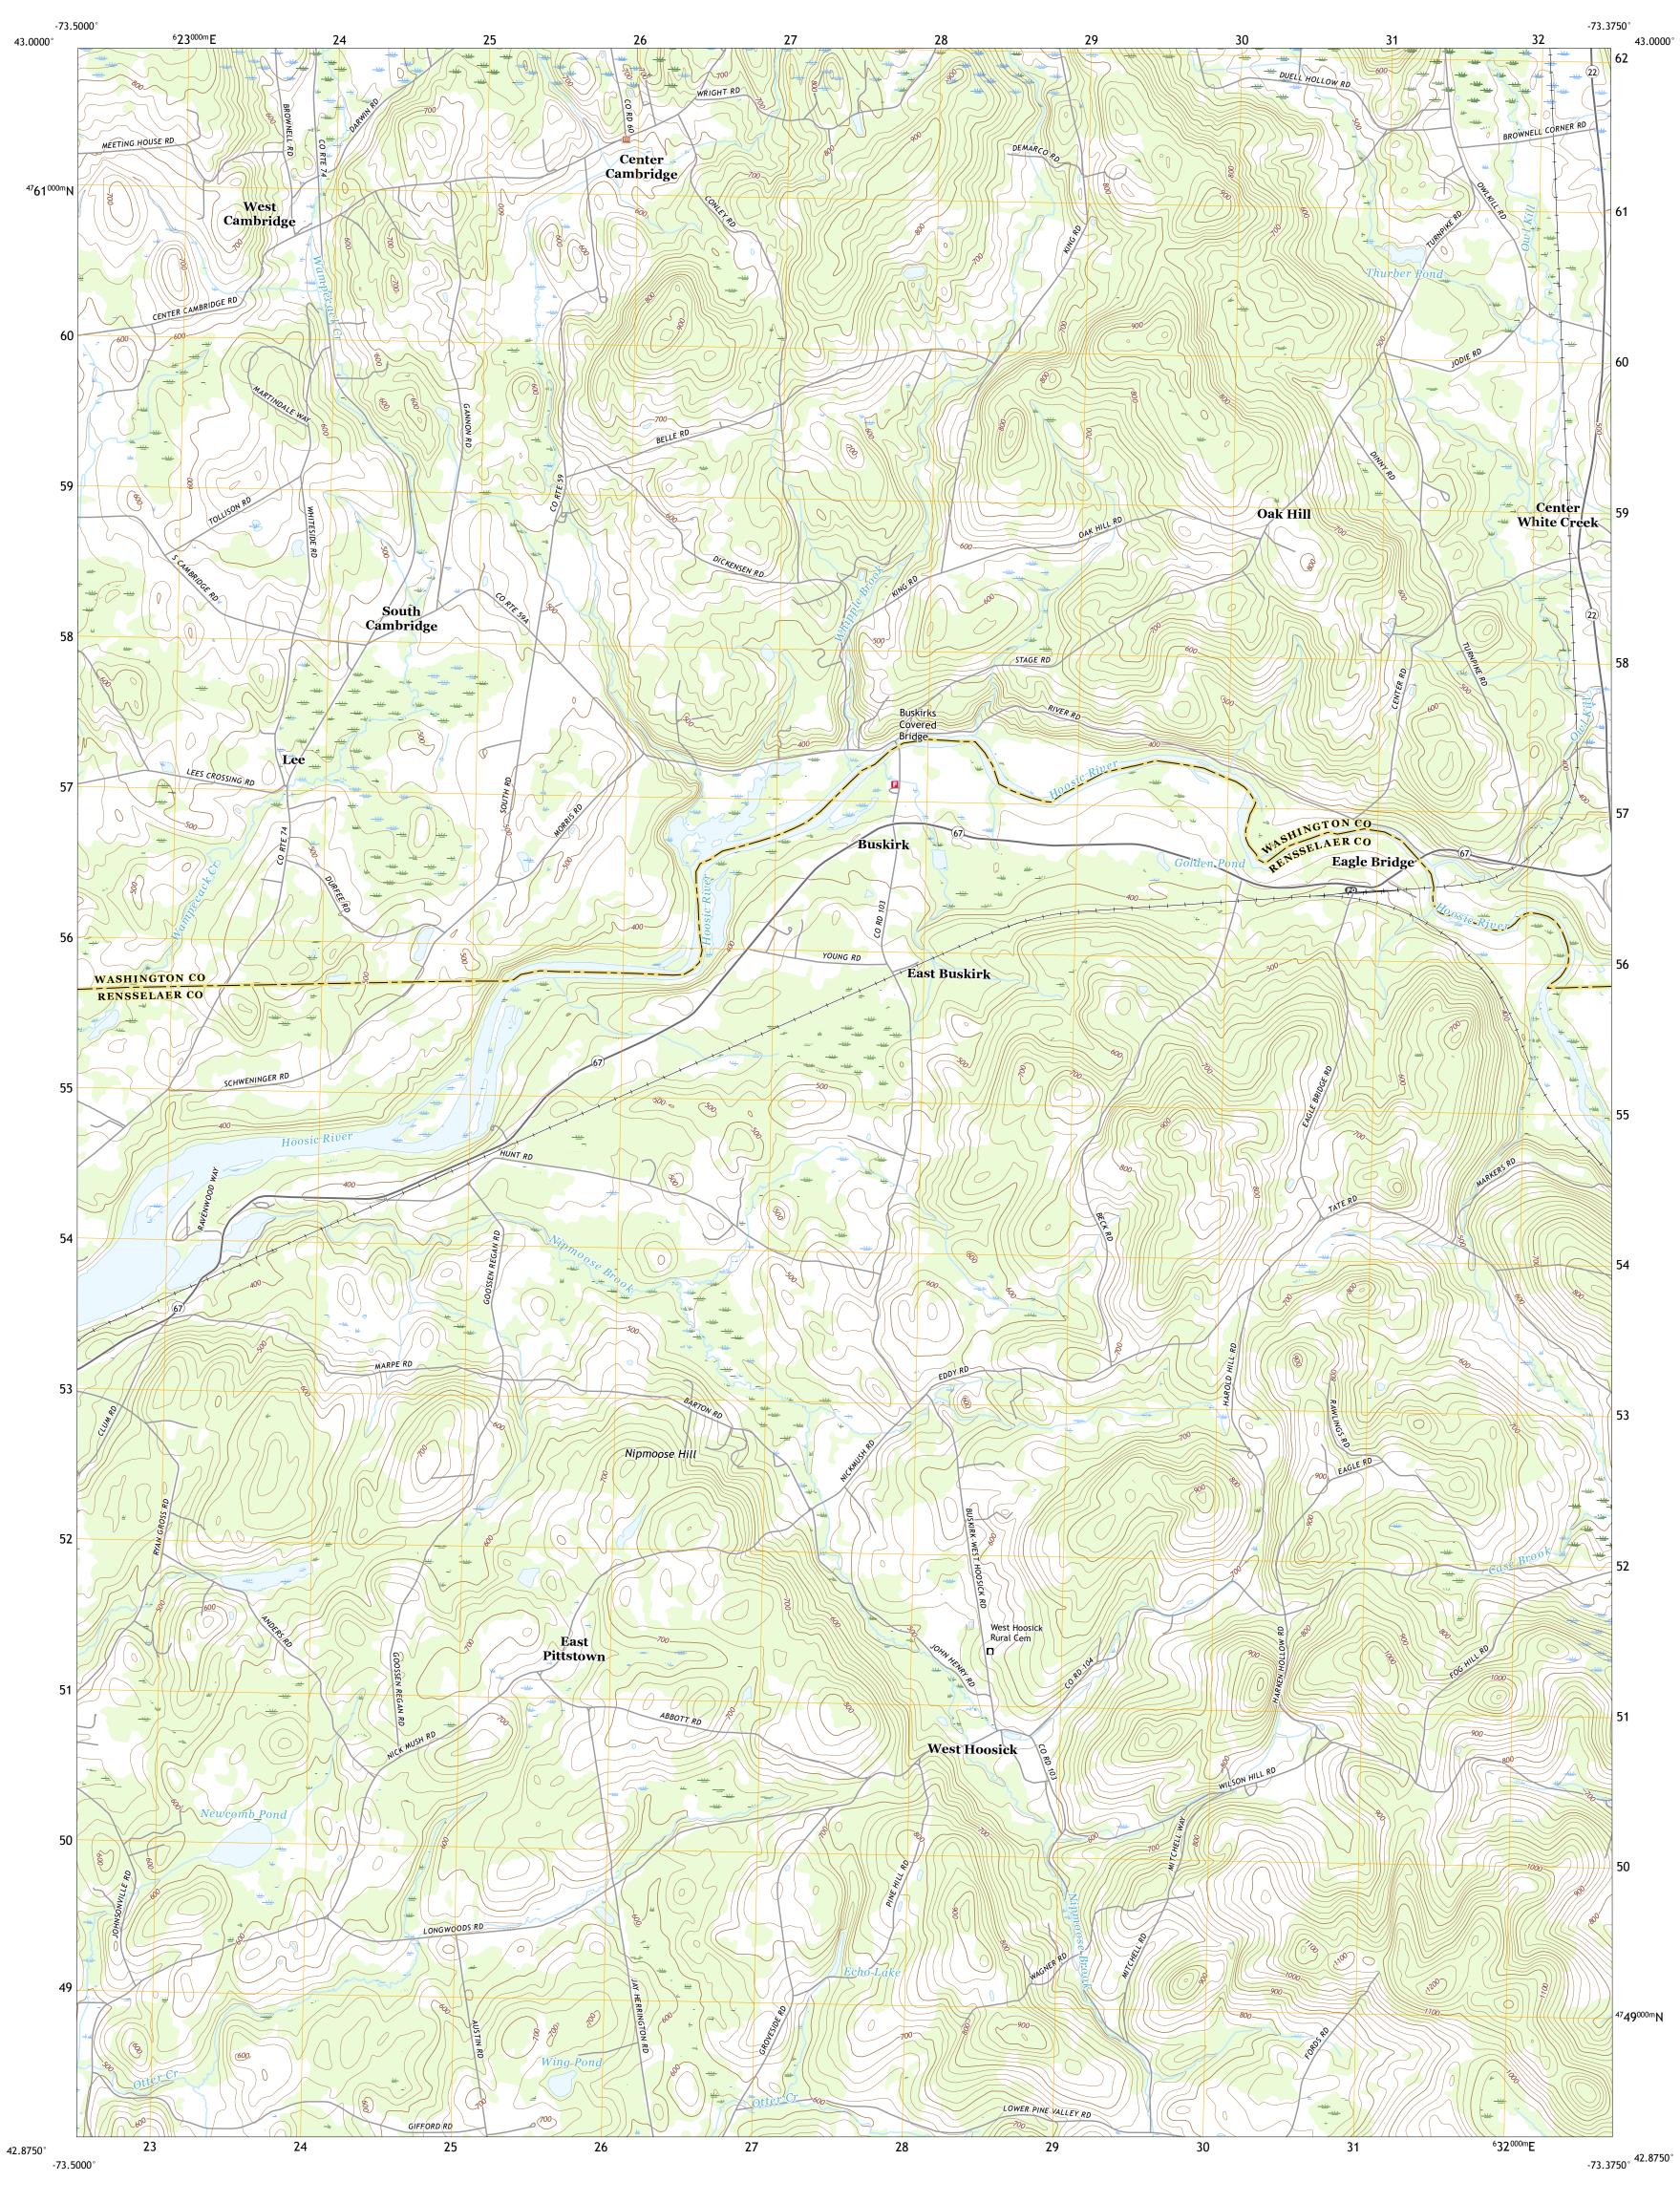

Produced by the United States Geological Survey

generalized for this map scale. Private lands within government reservations may not be shown. Obtain permission before

..FWS National Wetlands Inventory 1994 - 2004

XN

Grid Zone Designation 18T

North American Datum of 1983 (NAD83) World Geodetic System of 1984 (WGS84). Projection and 1 000-meter grid:Universal Transverse Mercator, Zone 18T

This map is not a legal document. Boundaries may be

entering private lands.

Hydrography.....

Imagery.... Roads..... Names.....

Boundaries...

Wetlands...



6 Tomhannock 7 Grafton

8 North Pownal

ADJOINING QUADRANGLES

EAGLE BRIDGE, NY

2019