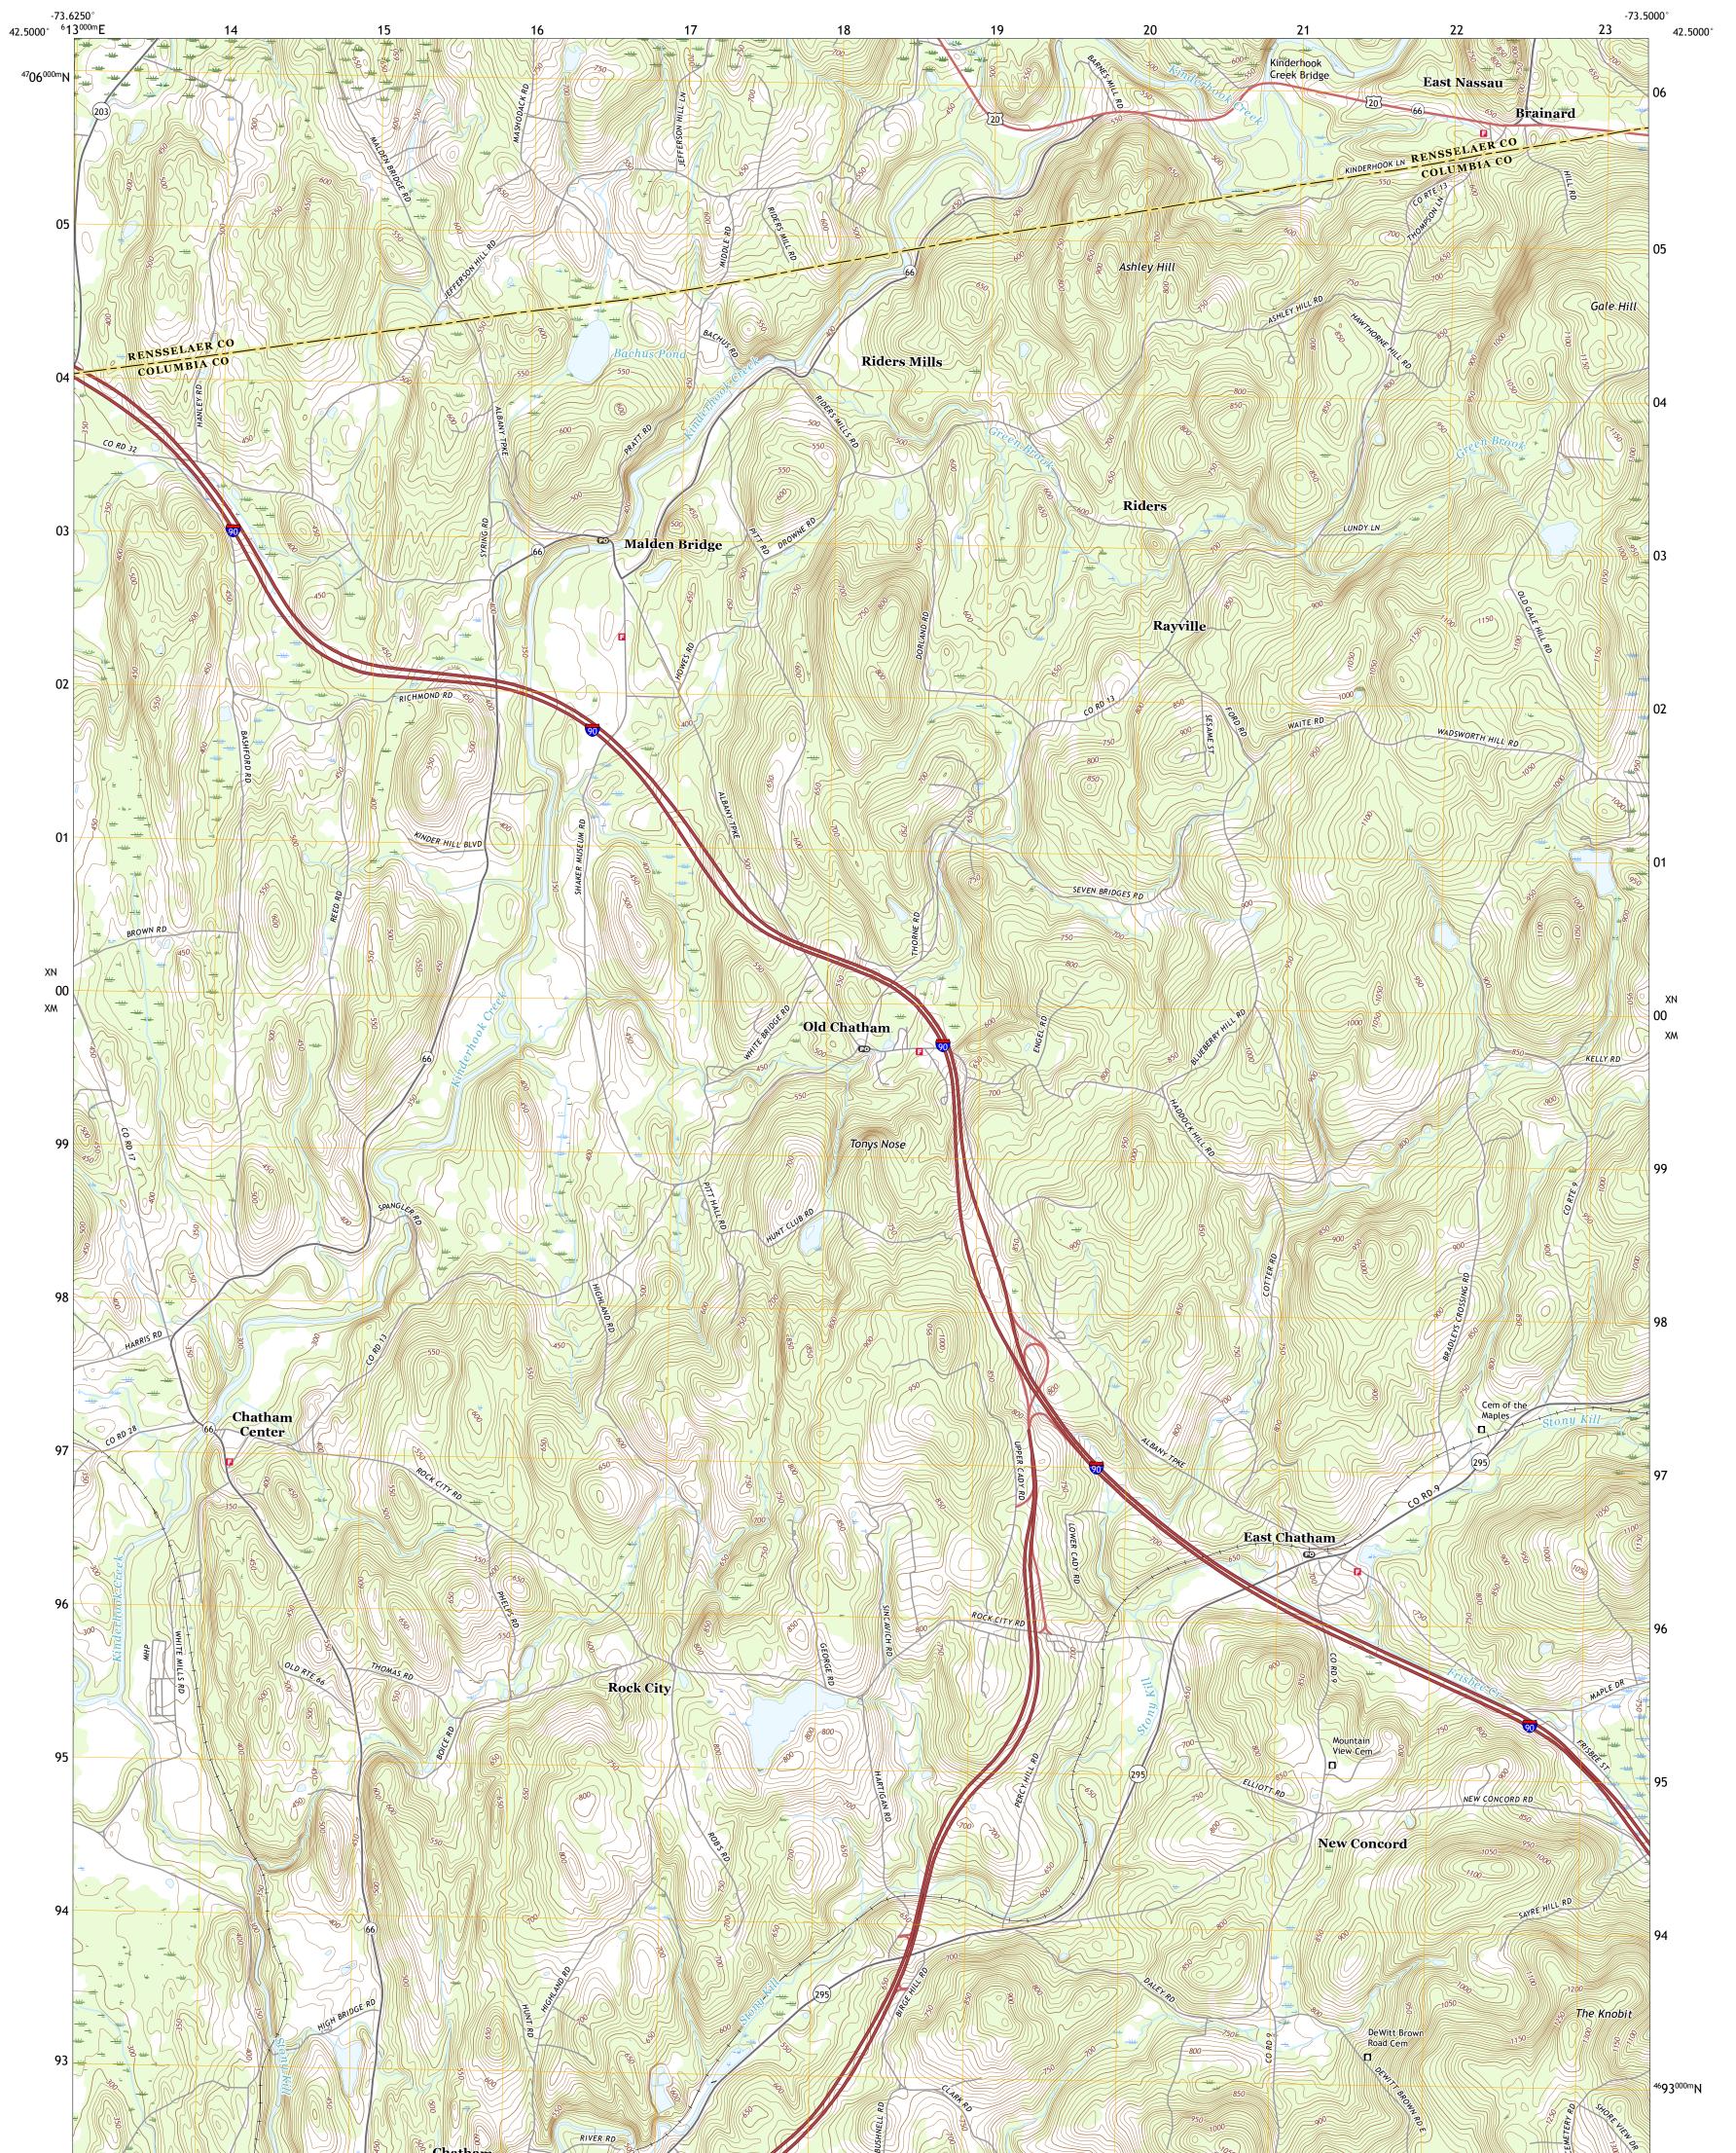

EAST CHATHAM QUADRANGLE NEW YORK 7.5-MINUTE SERIES

Produced by the United States Geological Survey North American Datum of 1983 (NAD83) World Geodetic System of 1984 (WGS84). Projection and 1 000-meter grid:Universal Transverse Mercator, Zone 18T This map is not a legal document. Boundaries may be generalized for this map scale. Private lands within government reservations may not be shown. Obtain permission before entering private lands.

.....NAIP, September 2017 - December 2017 U.S. Census Bureau, 2016 ......GNIS, 1980 - 2019 ......National Hydrography Dataset, 1899 - 2018 .....National Elevation Dataset, 1998 .....Multiple sources; see metadata file 2017 - 2018 Imagery.... Roads..... Names..... Hydrography..... Contours.. Boundaries... ..FWS National Wetlands Inventory 1995 - 2004 Wetlands...