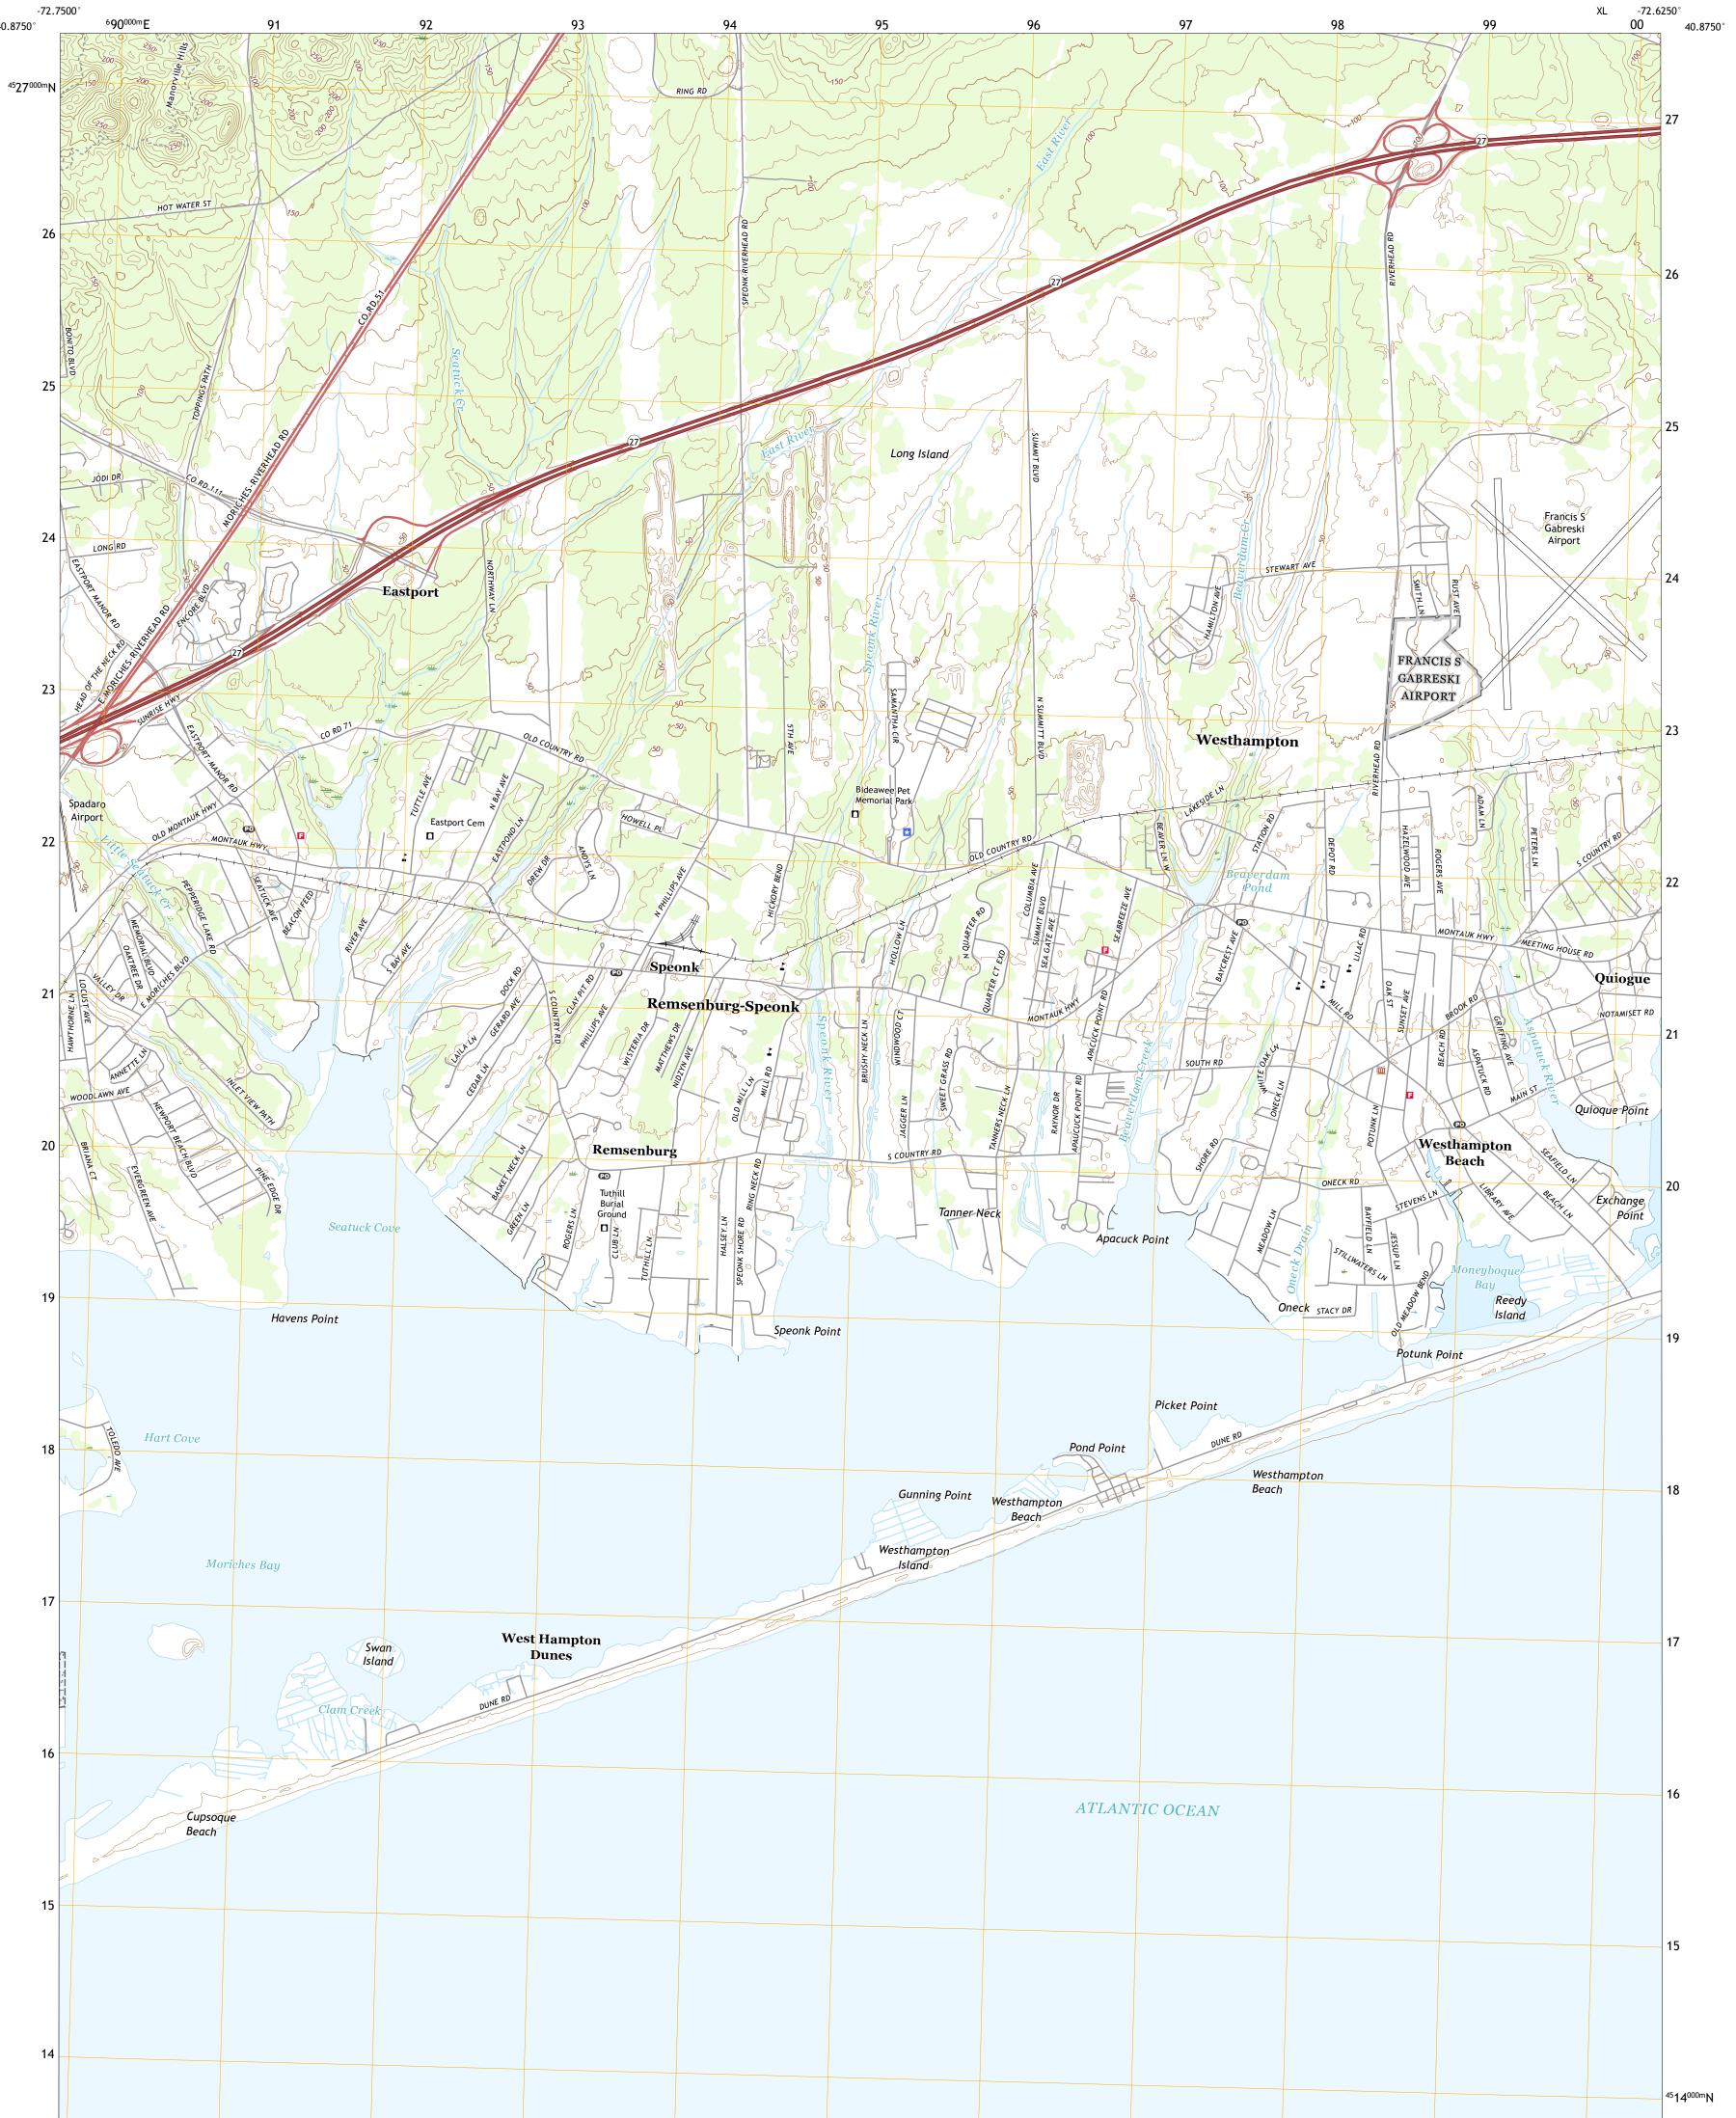

 Imagery......NAIP, August 2017 - December 2017

 Roads......U.S.
 Census Bureau, 2016

 Names......GNIS, 1980 - 2019

 Hydrography.....National Hydrography Dataset, 1899 - 2018

 Contours.....National Elevation Dataset, 2015

 Boundaries.....Nultiple sources; see metadata file 2017 - 2018

 Wetlands......FWS
 National