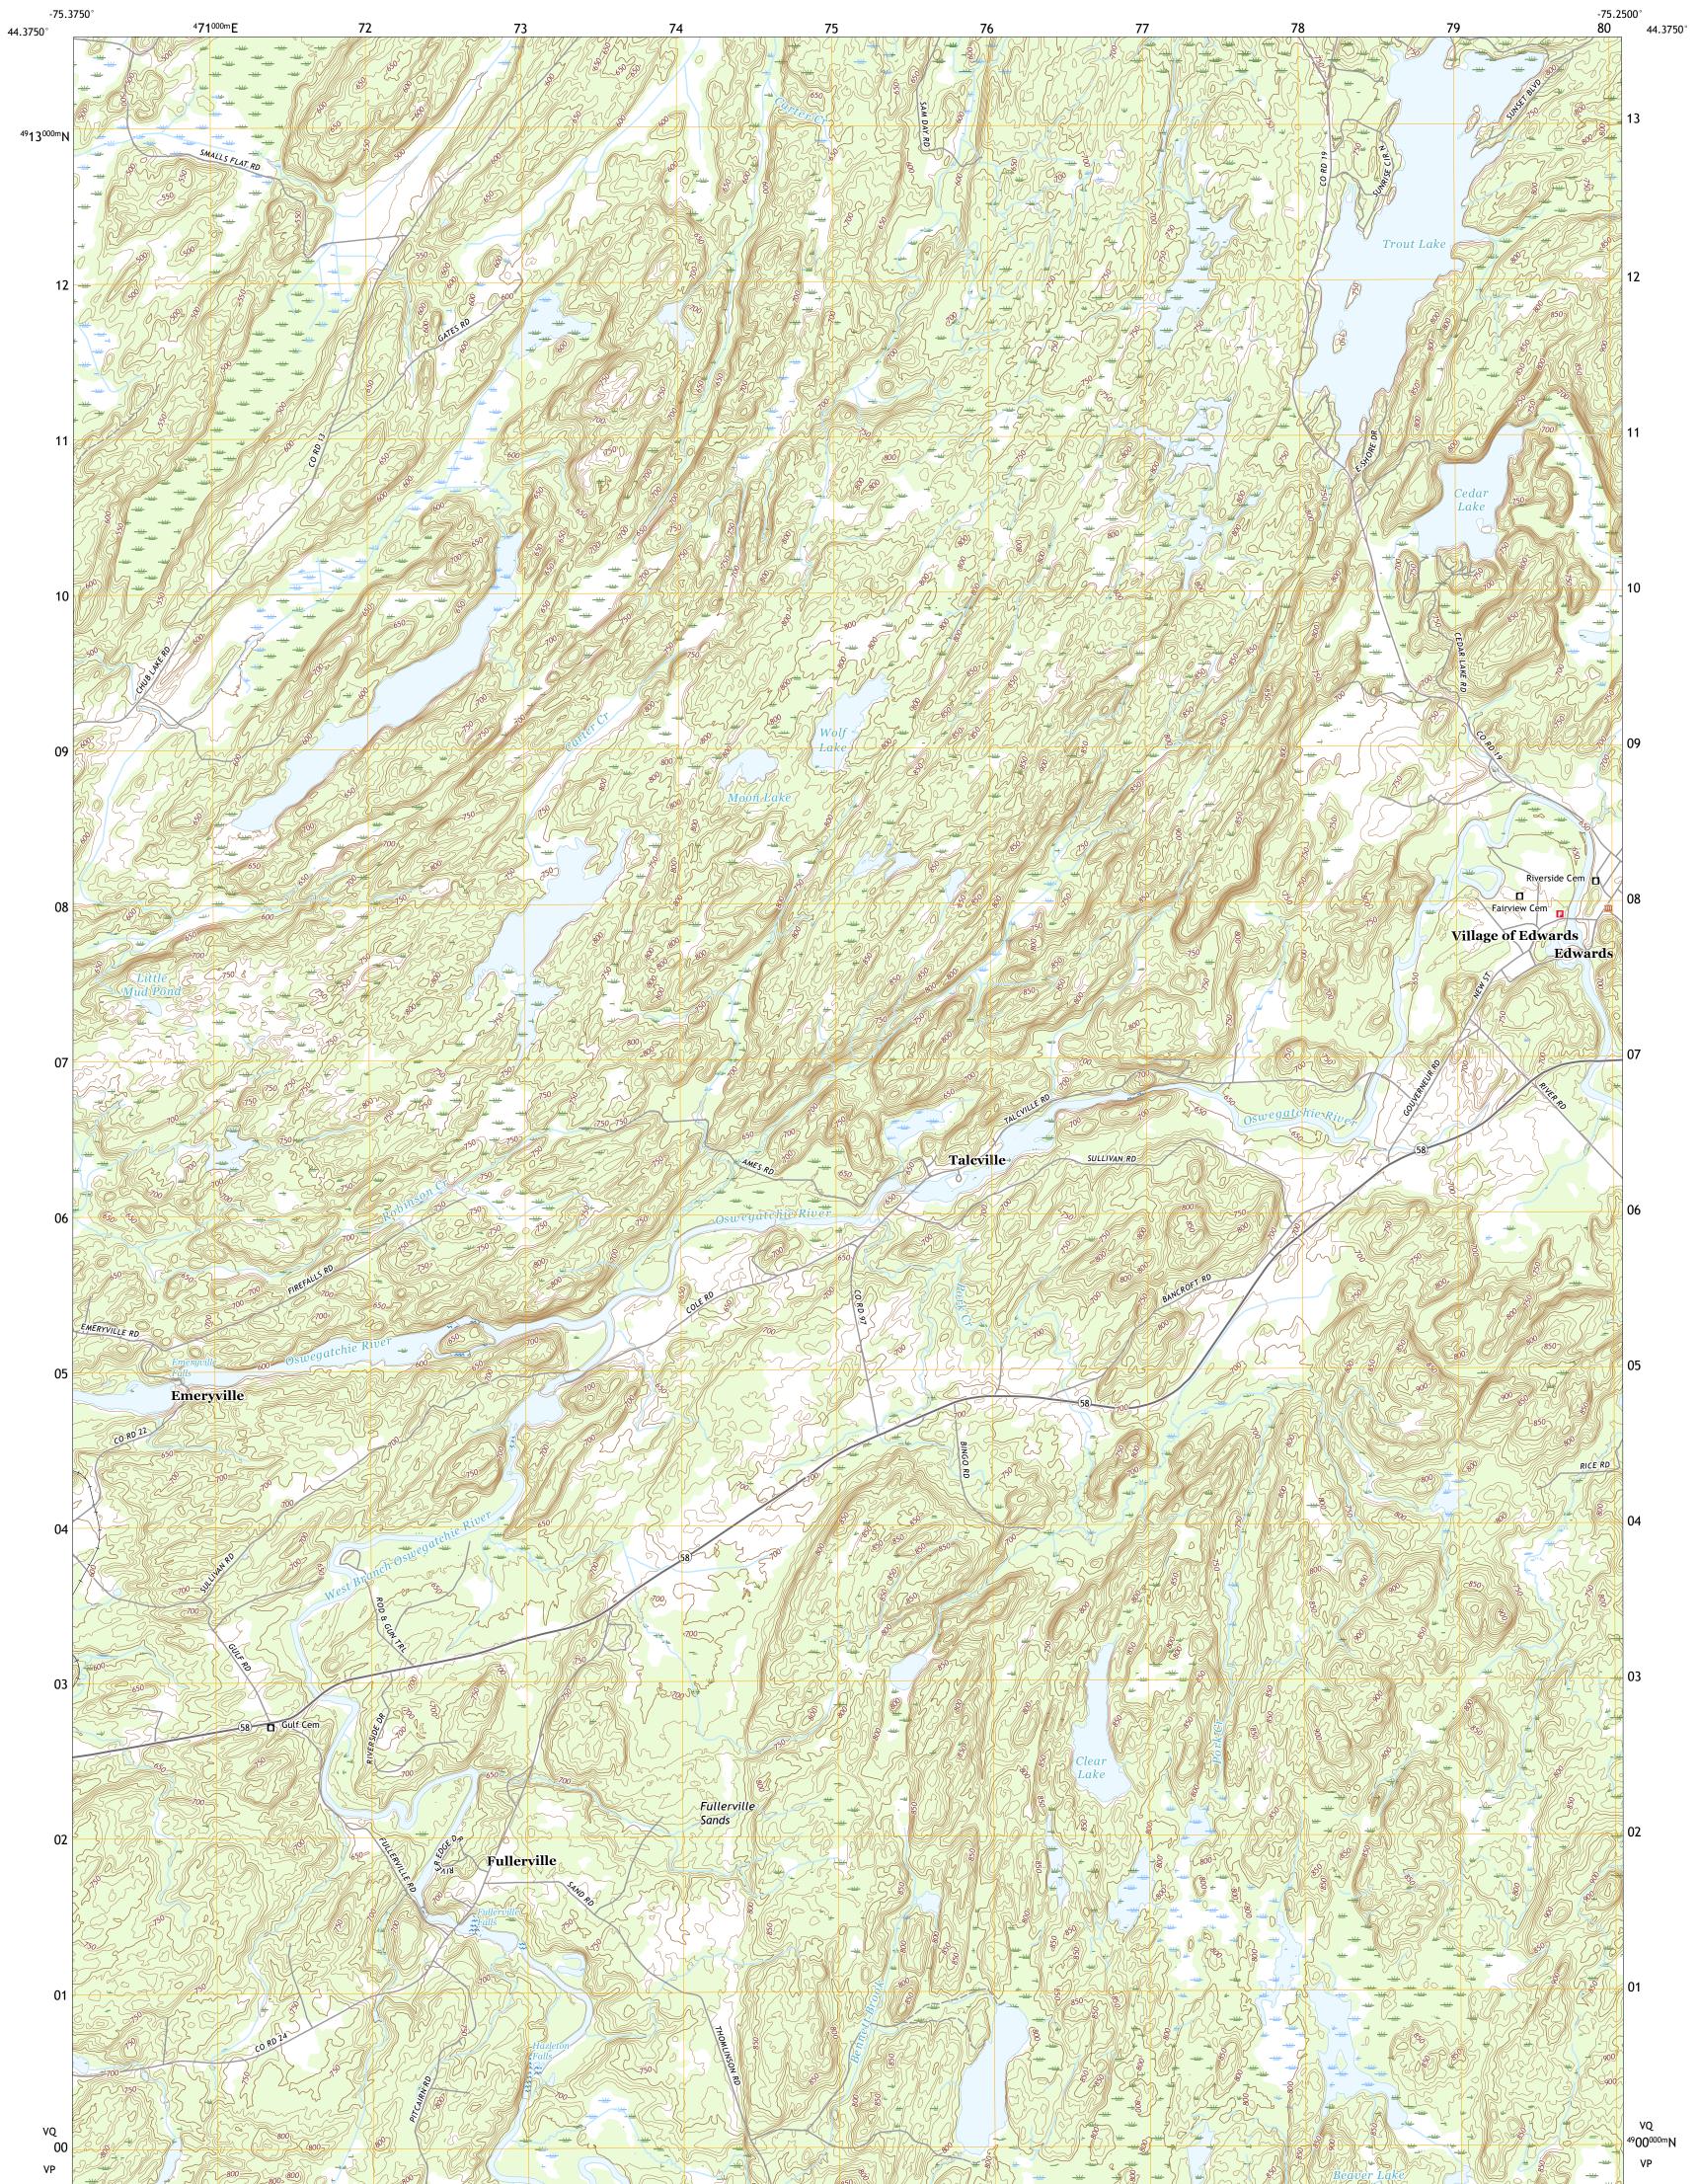

EDWARDS QUADRANGLE NEW YORK - SAINT LAWRENCE COUNTY 7.5-MINUTE SERIES

Produced by the United States Geological Survey North American Datum of 1983 (NAD83) World Geodetic System of 1984 (WGS84). Projection and 1 000-meter grid:Universal Transverse Mercator, Zone 18T This map is not a legal document. Boundaries may be generalized for this map scale. Private lands within government reservations may not be shown. Obtain permission before entering private lands.

Imagery.... Roads..... Names..... Hydrography..... Contours.....Boundaries.....Mu 1981 Wetlands... ..FWS National Wetlands Inventory

2019

## NSN. 7643016386654 NGA REF NO. USGSX24K13728