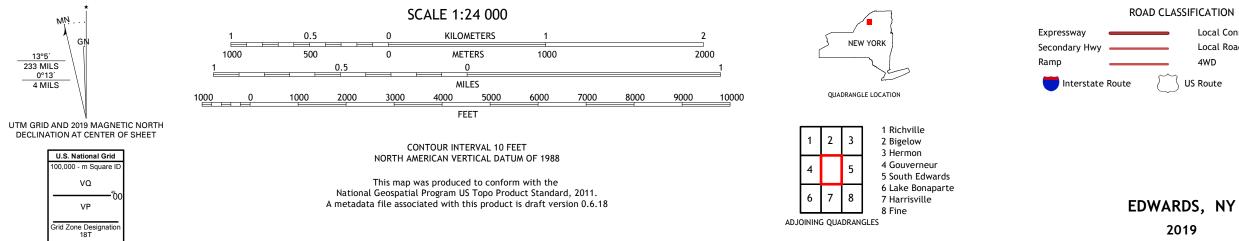

EDWARDS QUADRANGLE NEW YORK - SAINT LAWRENCE COUNTY 7.5-MINUTE SERIES

Produced by the United States Geological Survey North American Datum of 1983 (NAD83) World Geodetic System of 1984 (WGS84). Projection and 1 000-meter grid:Universal Transverse Mercator, Zone 18T This map is not a legal document. Boundaries may be generalized for this map scale. Private lands within government reservations may not be shown. Obtain permission before entering private lands.

Imagery.... Roads..... Names..... Hydrography..... Contours.....Boundaries.....Mu 1981 Wetlands... ..FWS National Wetlands Inventory

2019