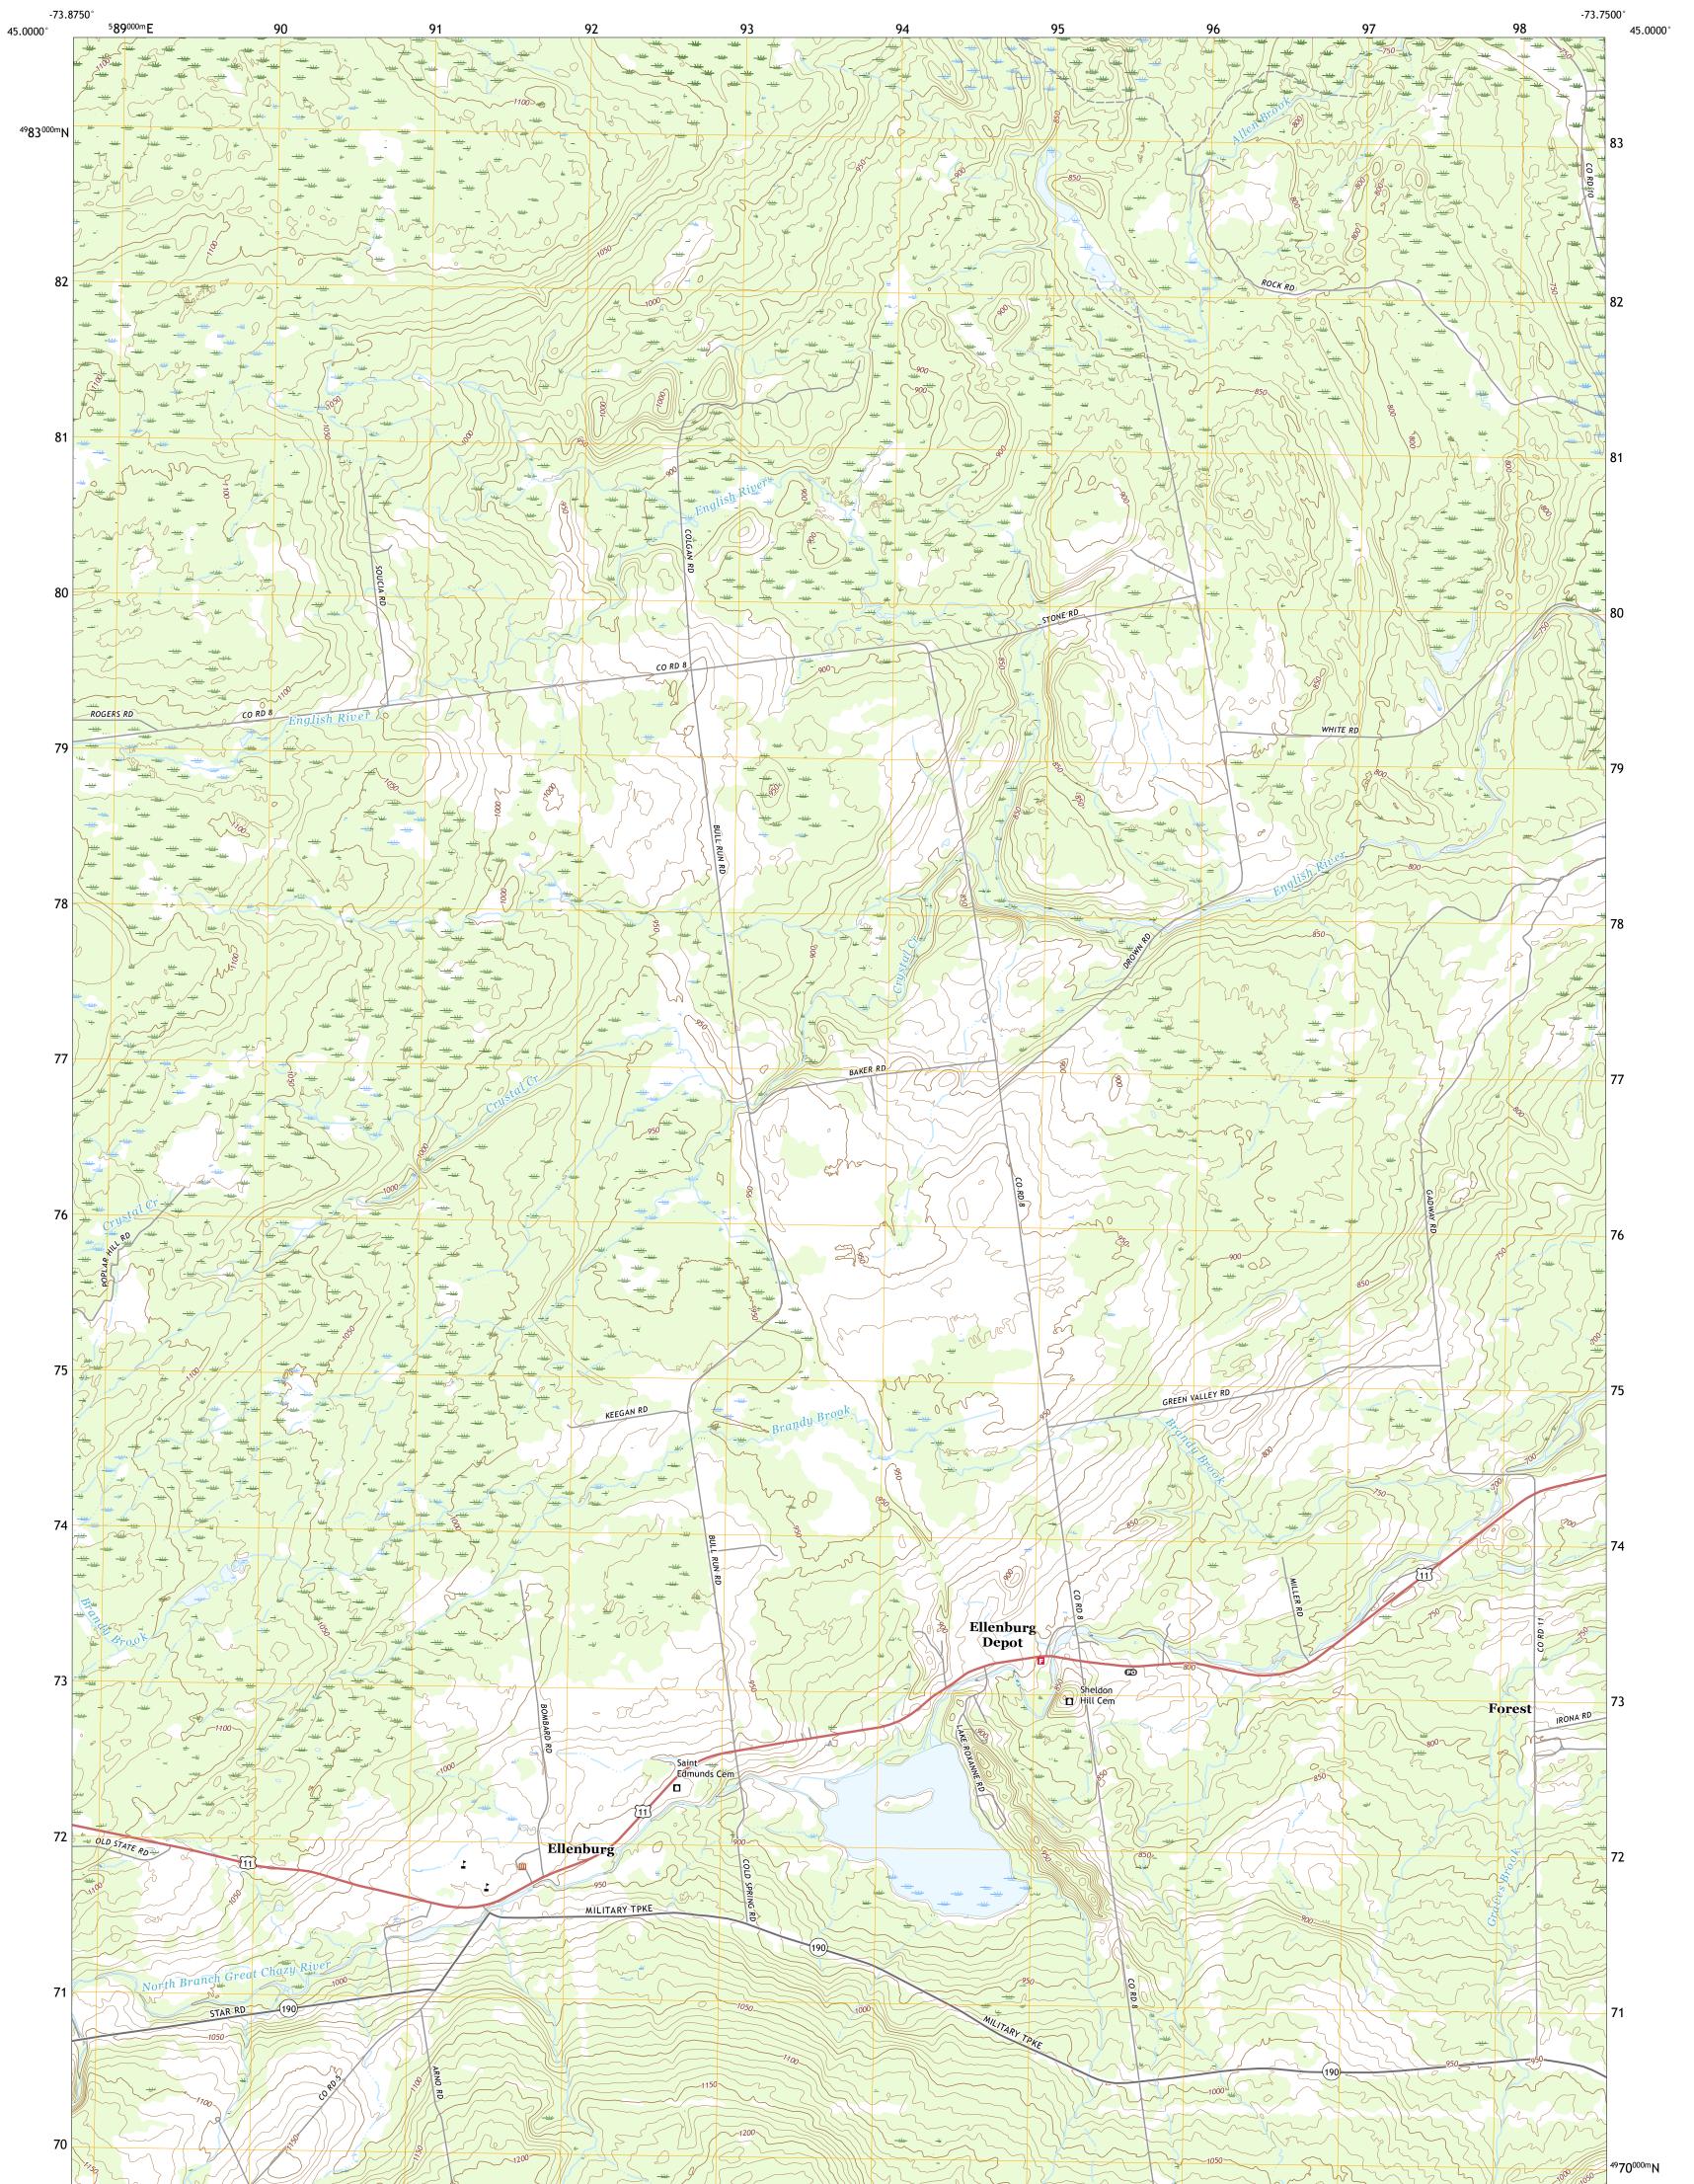

The National Map US Topo

ELLENBURG DEPOT QUADRANGLE NEW YORK - CLINTON COUNTY 7.5-MINUTE SERIES

**Produced by the United States Geological Survey** North American Datum of 1983 (NAD83) World Geodetic System of 1984 (WGS84). Projection and 1 000-meter grid:Universal Transverse Mercator, Zone 18T This map is not a legal document. Boundaries may be generalized for this map scale. Private lands within government reservations may not be shown. Obtain permission before entering private lands.