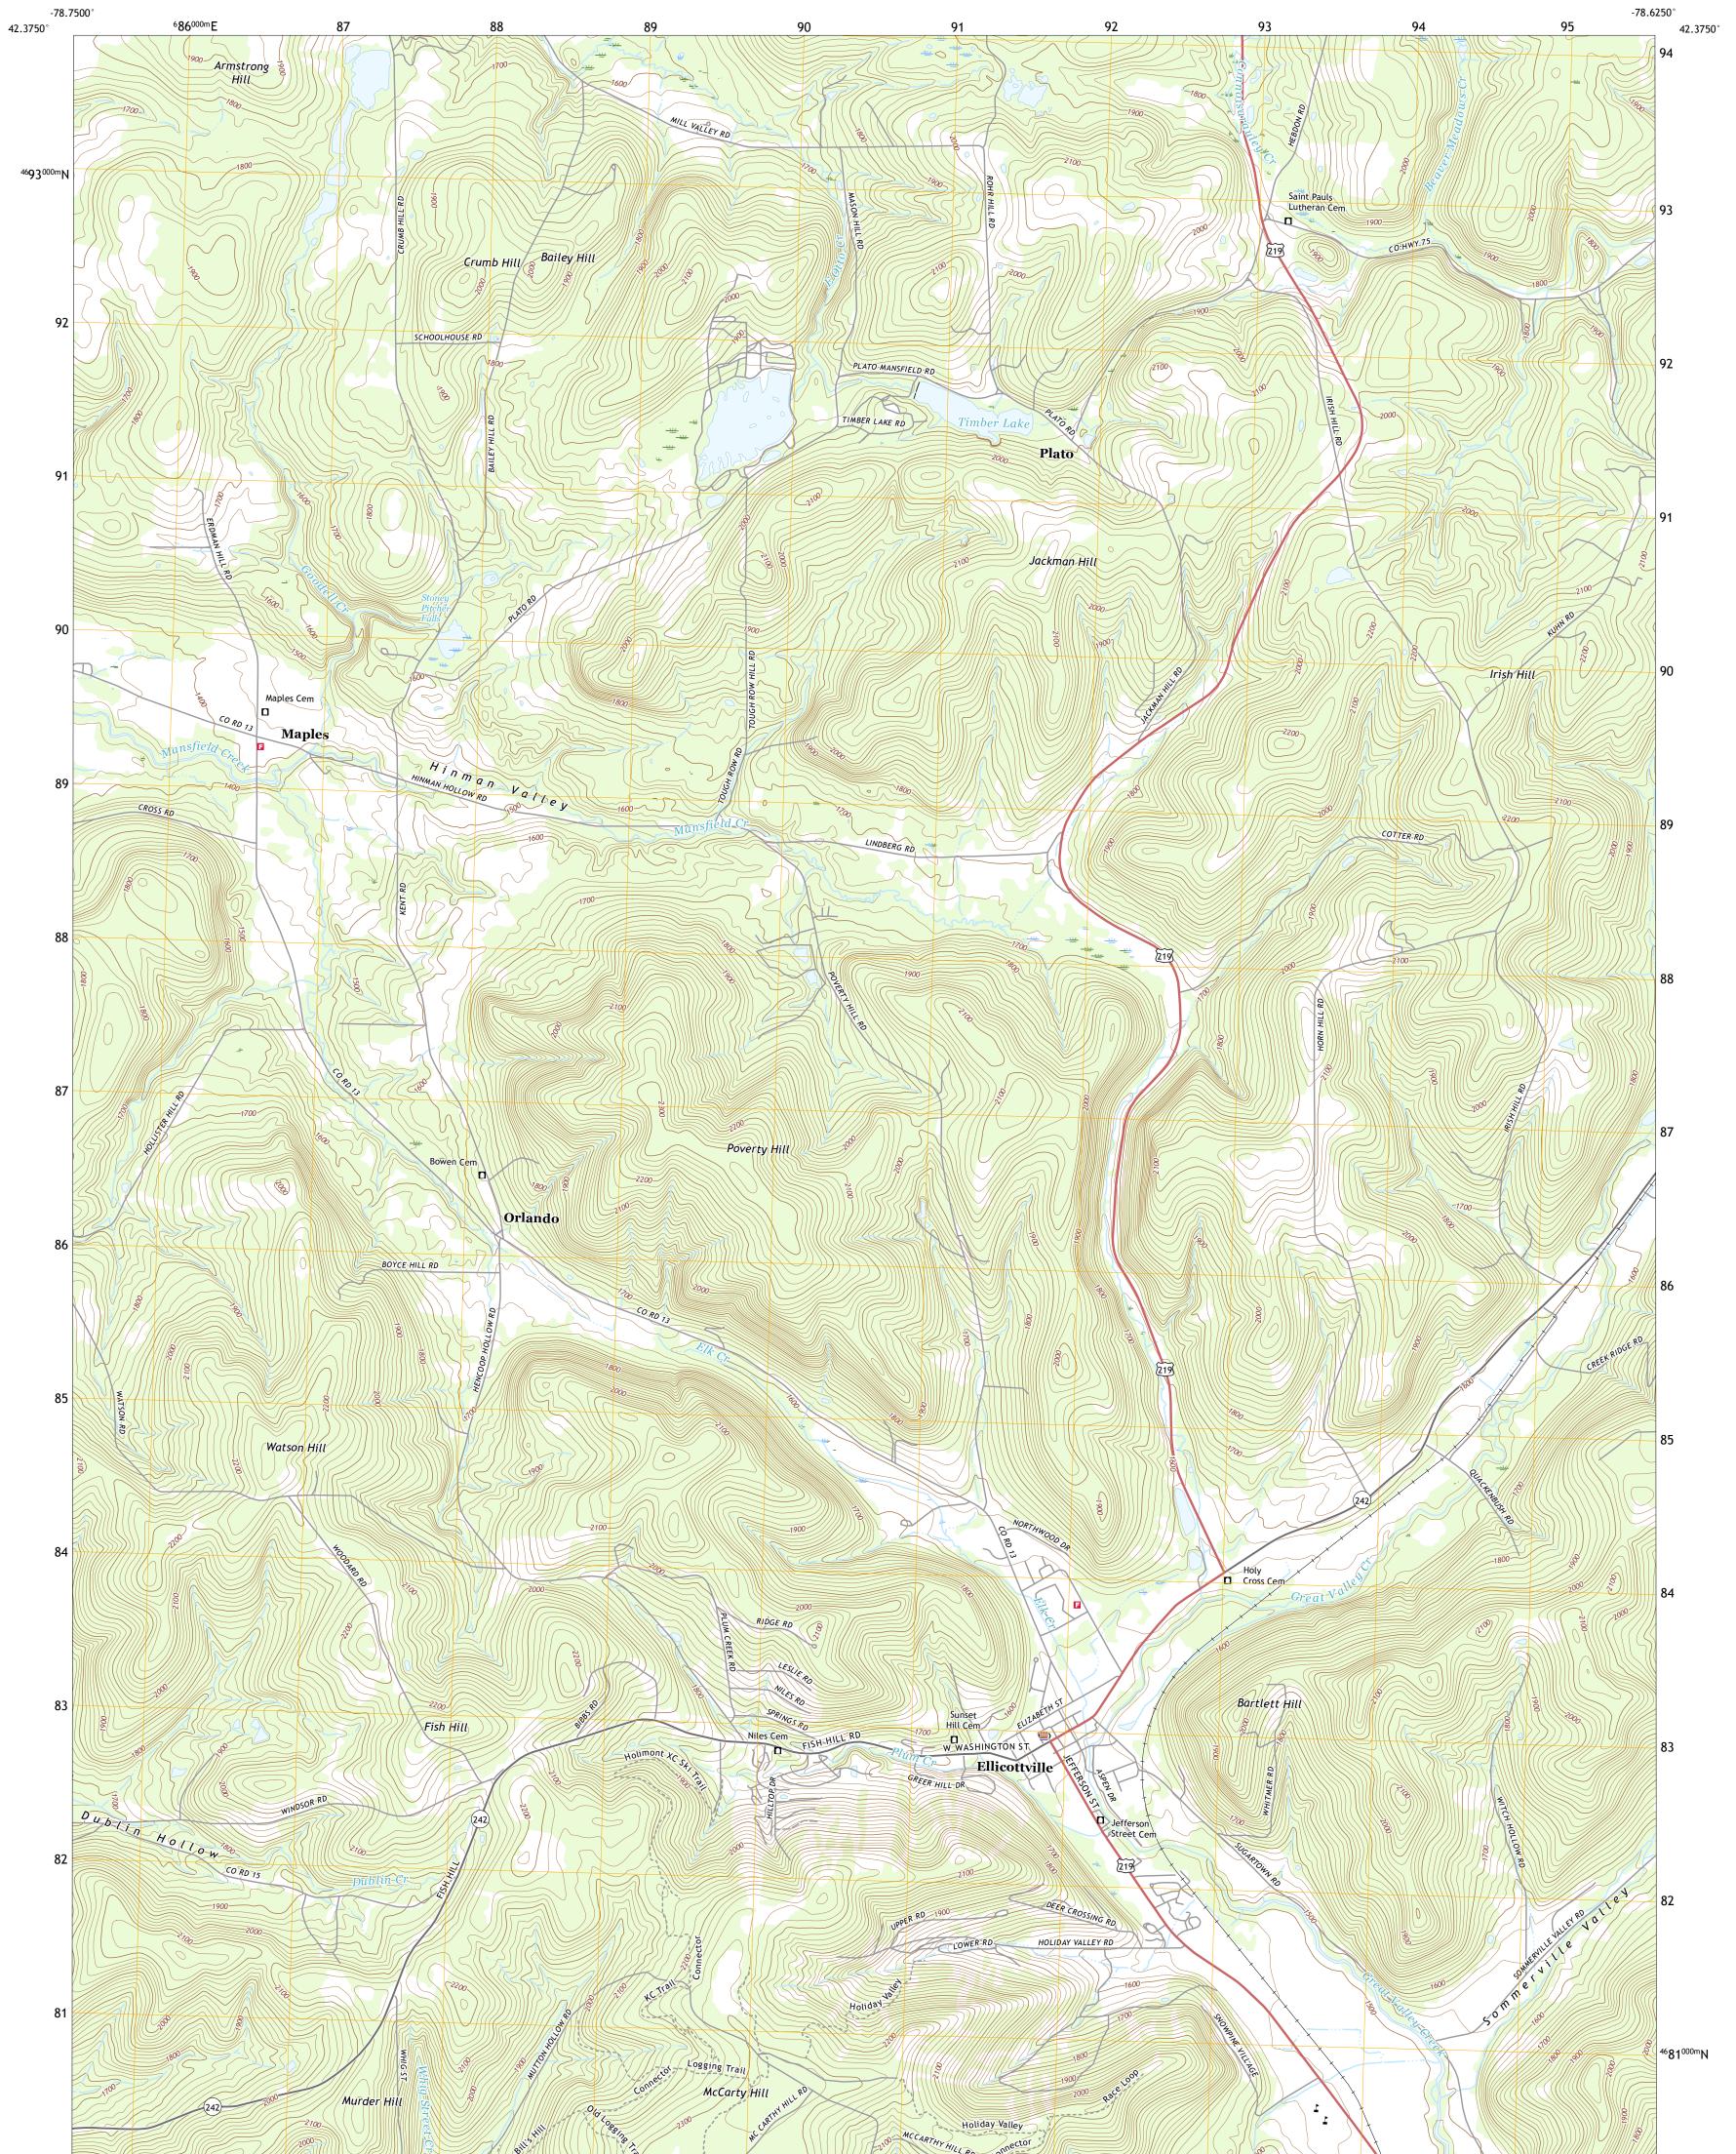

## U.S. DEPARTMENT OF THE INTERIOR U.S. GEOLOGICAL SURVEY

ELLICOTTVILLE QUADRANGLE NEW YORK - CATTARAUGUS COUNTY 7.5-MINUTE SERIES

Produced by the United States Geological Survey North American Datum of 1983 (NAD83) World Geodetic System of 1984 (WGS84). Projection and 1 000-meter grid:Universal Transverse Mercator, Zone 17T This map is not a legal document. Boundaries may be generalized for this map scale. Private lands within government reservations may not be shown. Obtain permission before entering private lands.