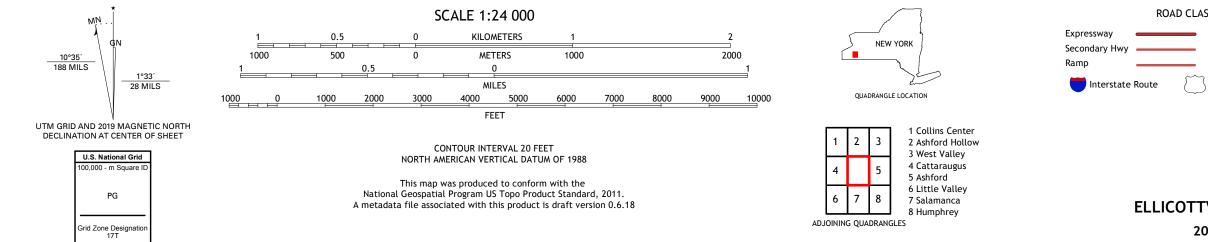

ROAD CLASSIFICATION Local Connector Local Road \_\_\_\_ 4WD US Route State Route