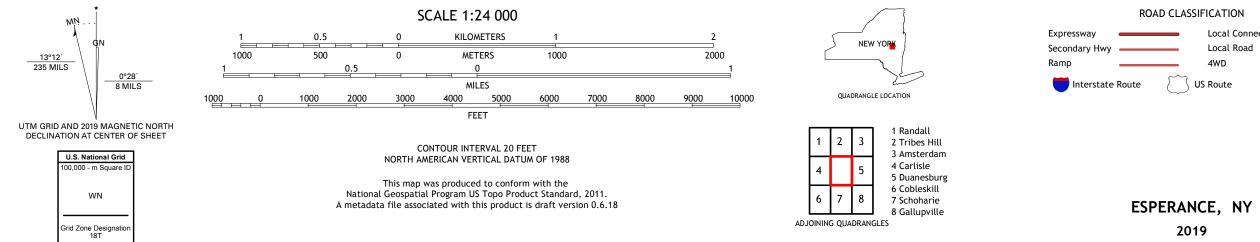

## U.S. DEPARTMENT OF THE INTERIOR U.S. GEOLOGICAL SURVEY

ESPERANCE QUADRANGLE NEW YORK 7.5-MINUTE SERIES

Produced by the United States Geological Survey North American Datum of 1983 (NAD83) World Geodetic System of 1984 (WGS84). Projection and 1 000-meter grid:Universal Transverse Mercator, Zone 18T This map is not a legal document. Boundaries may be generalized for this map scale. Private lands within government reservations may not be shown. Obtain permission before entering private lands.

Local Connector

4WD

\_\_\_\_

State Route