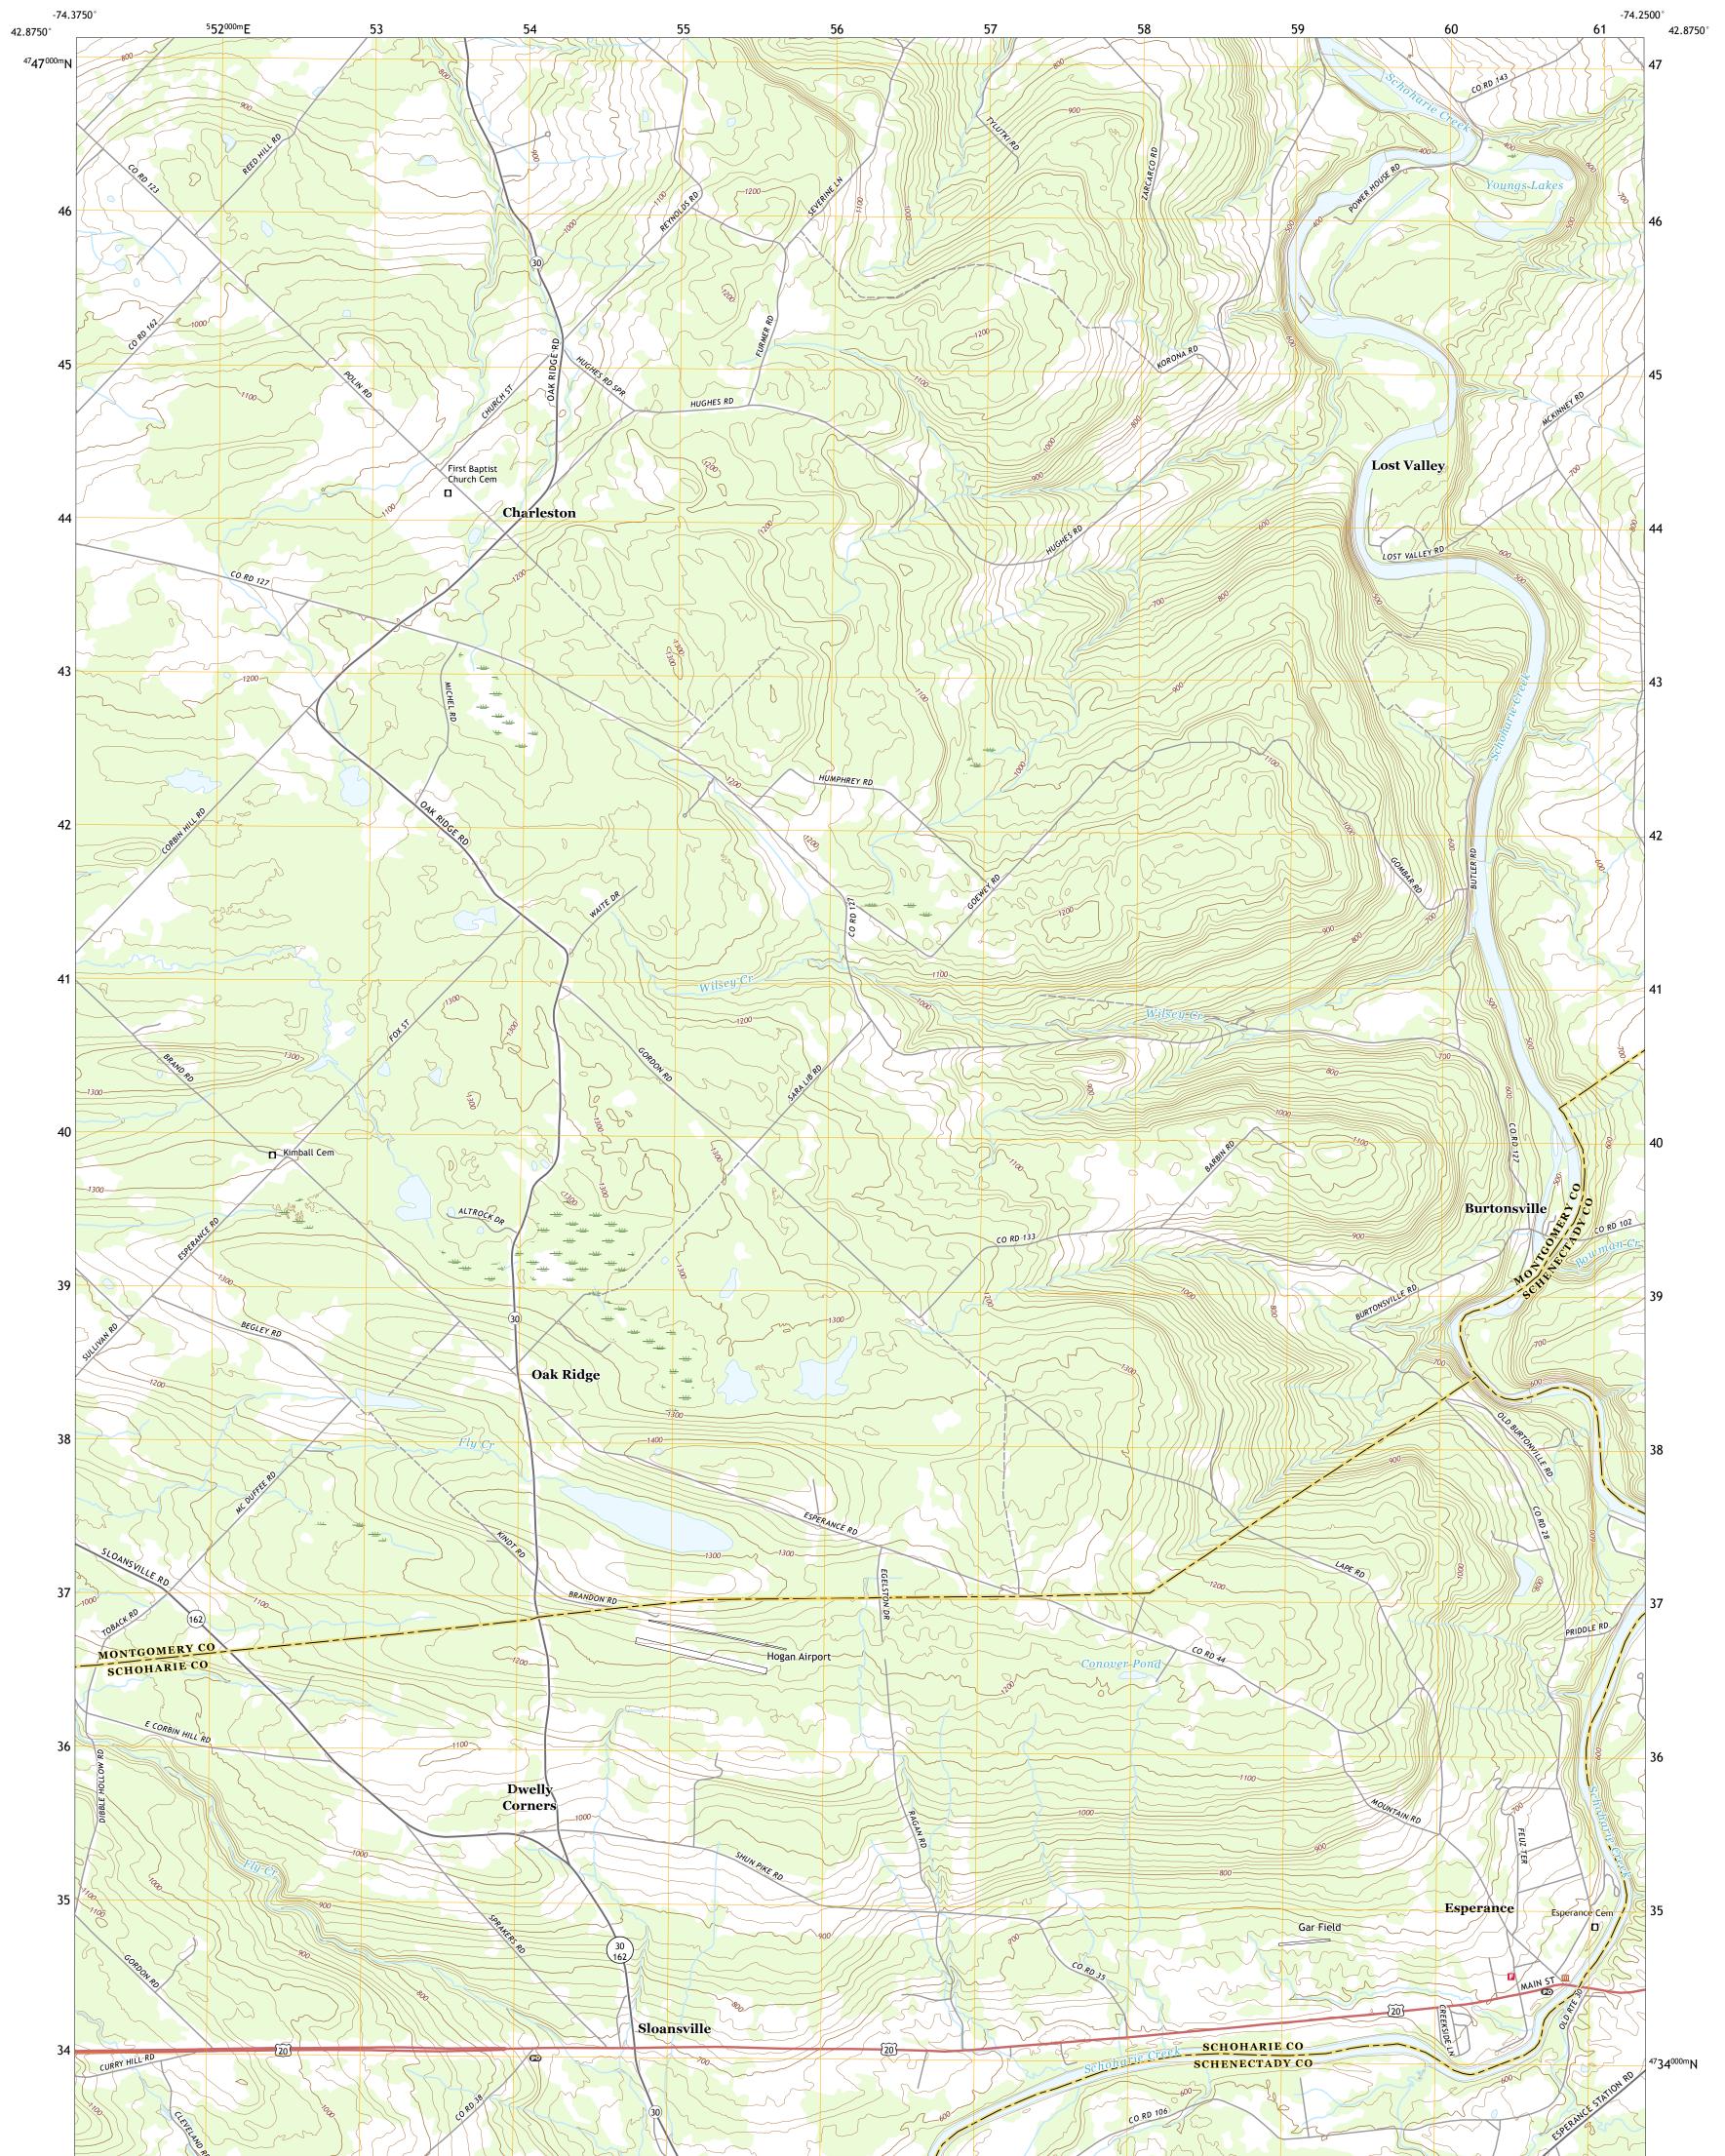

## U.S. DEPARTMENT OF THE INTERIOR U.S. GEOLOGICAL SURVEY

ESPERANCE QUADRANGLE NEW YORK 7.5-MINUTE SERIES

Produced by the United States Geological Survey North American Datum of 1983 (NAD83) World Geodetic System of 1984 (WGS84). Projection and 1 000-meter grid:Universal Transverse Mercator, Zone 18T This map is not a legal document. Boundaries may be generalized for this map scale. Private lands within government reservations may not be shown. Obtain permission before entering private lands.