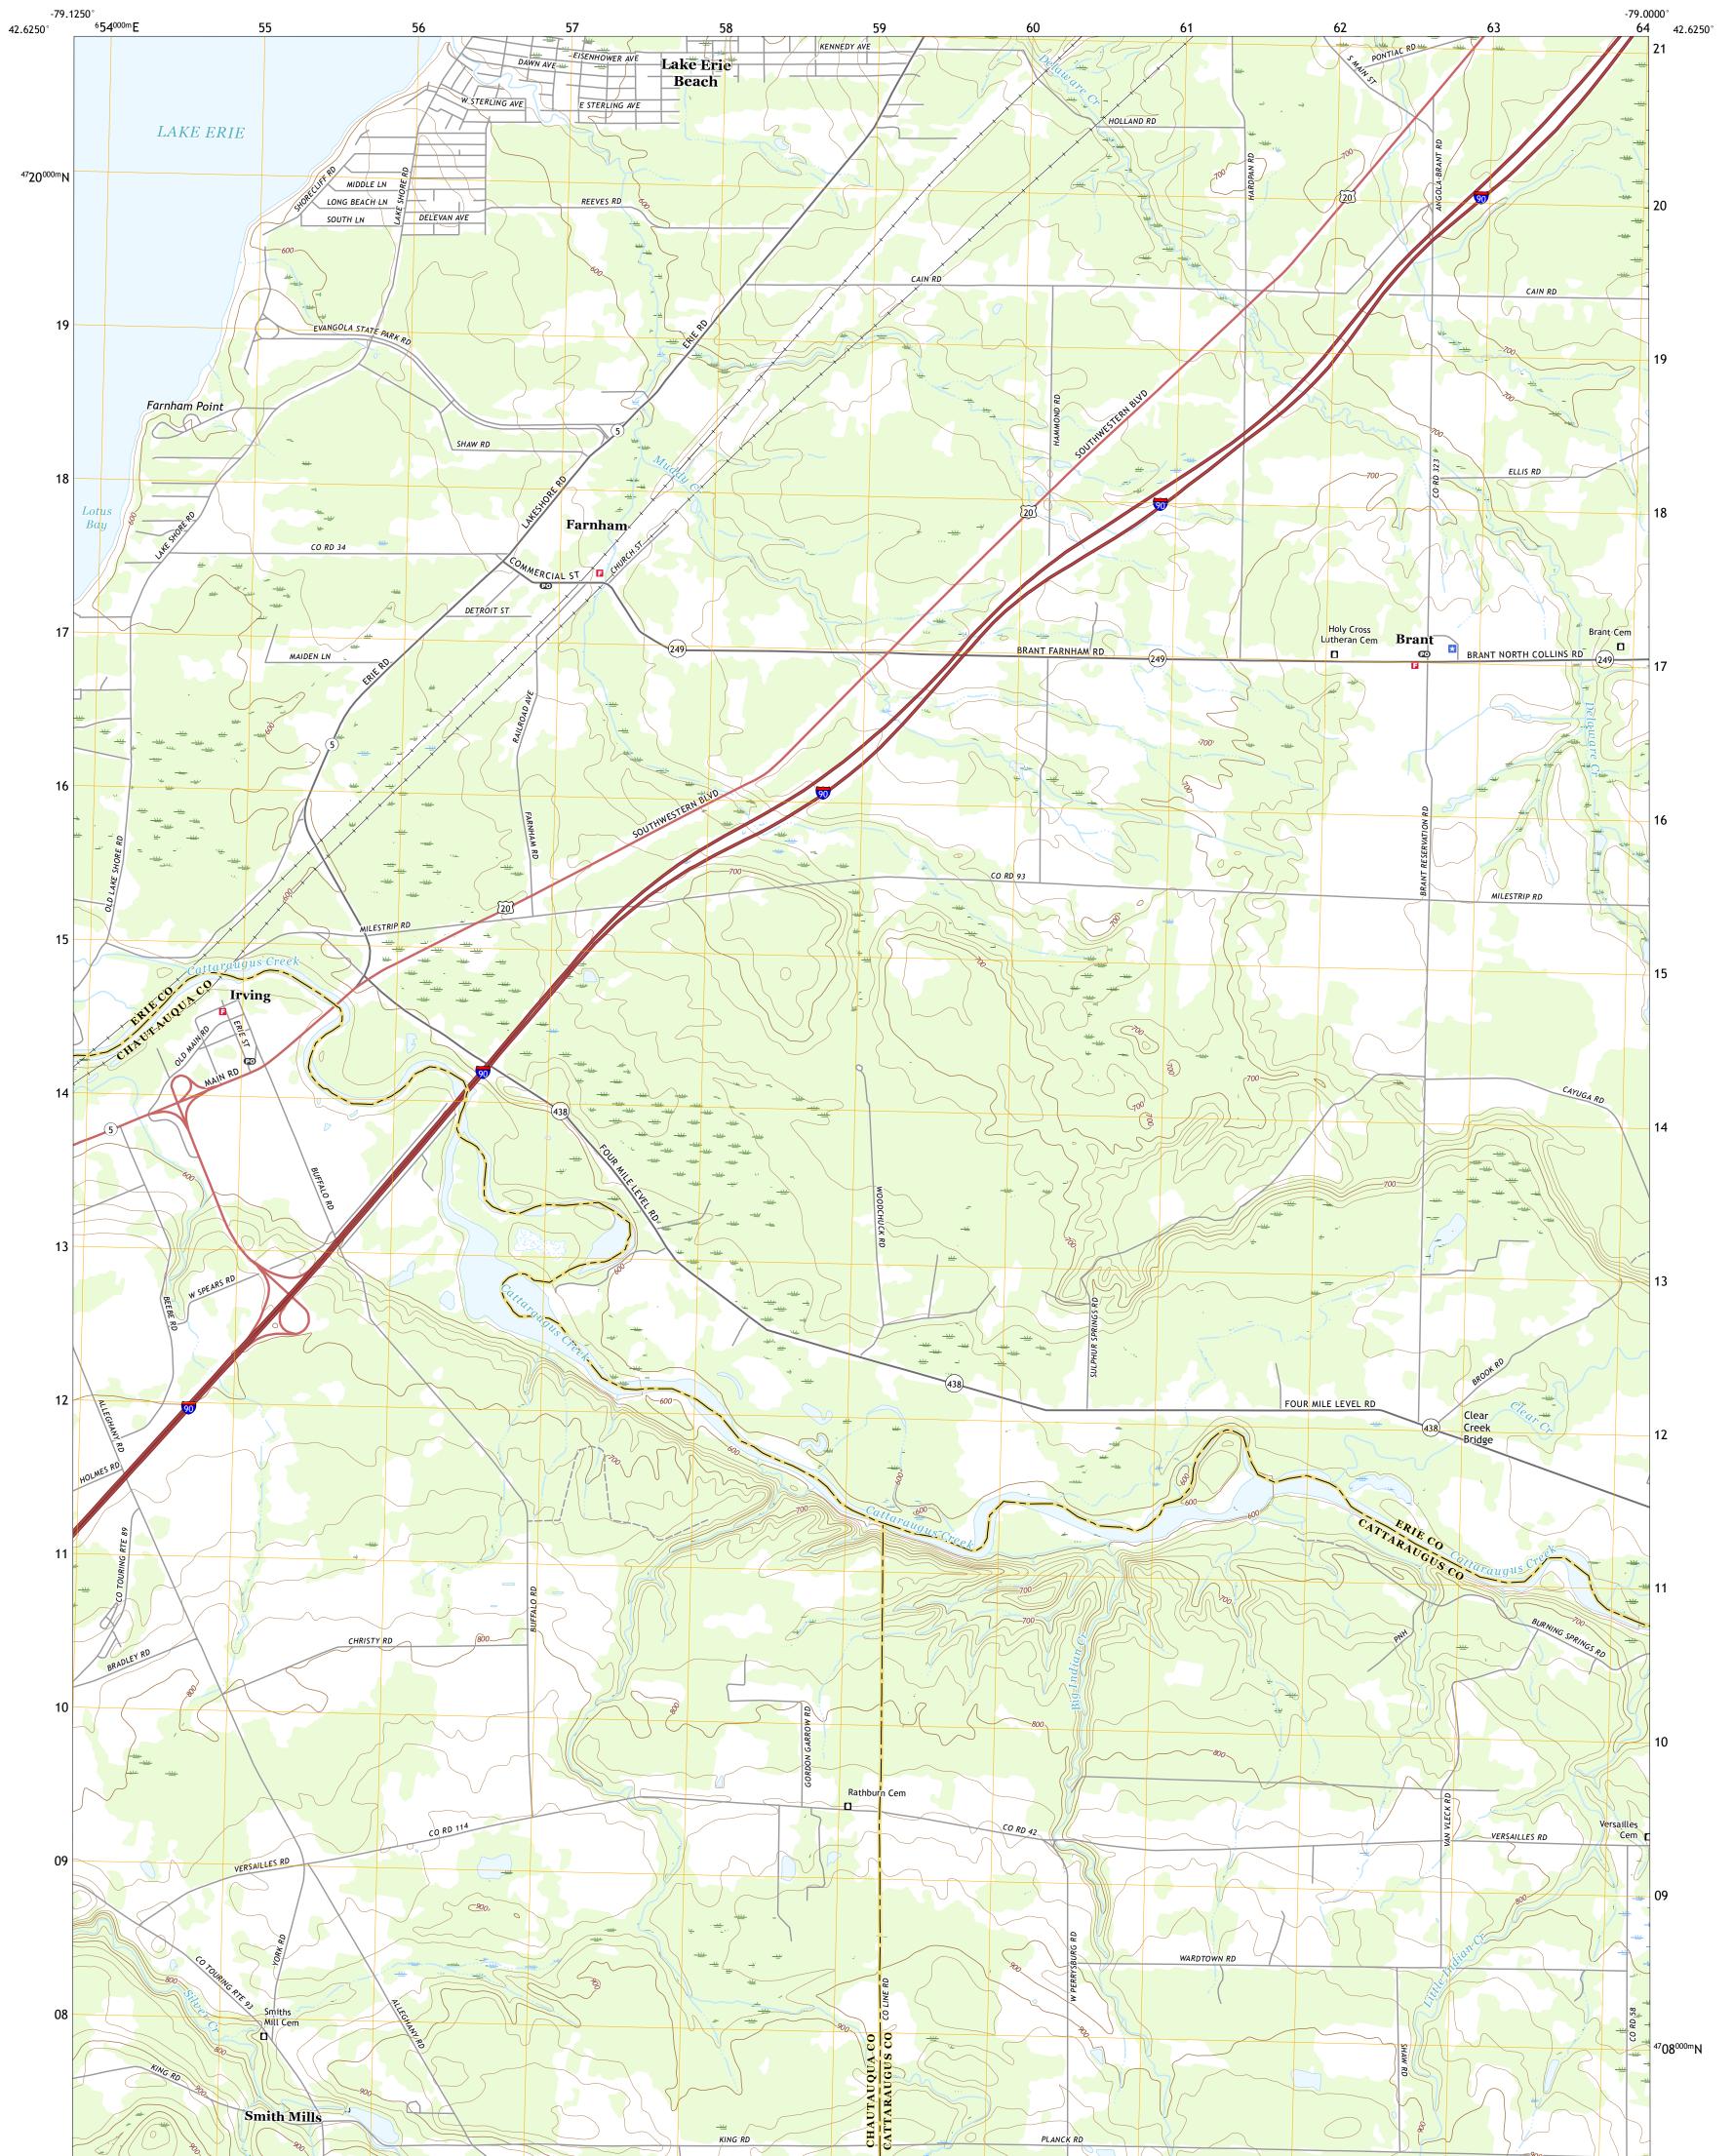

Produced by the United States Geological Survey North American Datum of 1983 (NAD83) World Geodetic System of 1984 (WGS84). Projection and 1 000-meter grid:Universal Transverse Mercator, Zone 17T This map is not a legal document. Boundaries may be generalized for this map scale. Private lands within government reservations may not be shown. Obtain permission before entering private lands.

.....NAIP, September 2017 - December 2017 U.S. Census Bureau, 2016 ......GNIS, 1980 - 2019 ......National Hydrography Dataset, 1899 - 2019 .....National Elevation Dataset, 1999 - 2011 .....Multiple sources; see metadata file 2017 - 2018 Imagery... Roads..... Names..... Hydrography..... Contours.. Boundaries... ..FWS National Wetlands Inventory 1981 - 2002 Wetlands...

## NSN. 7 6 4 3 0 1 6 3 8 6 6 7 6 NGA REF NO. US GSX24 K 1 5 0 4 6

State Route