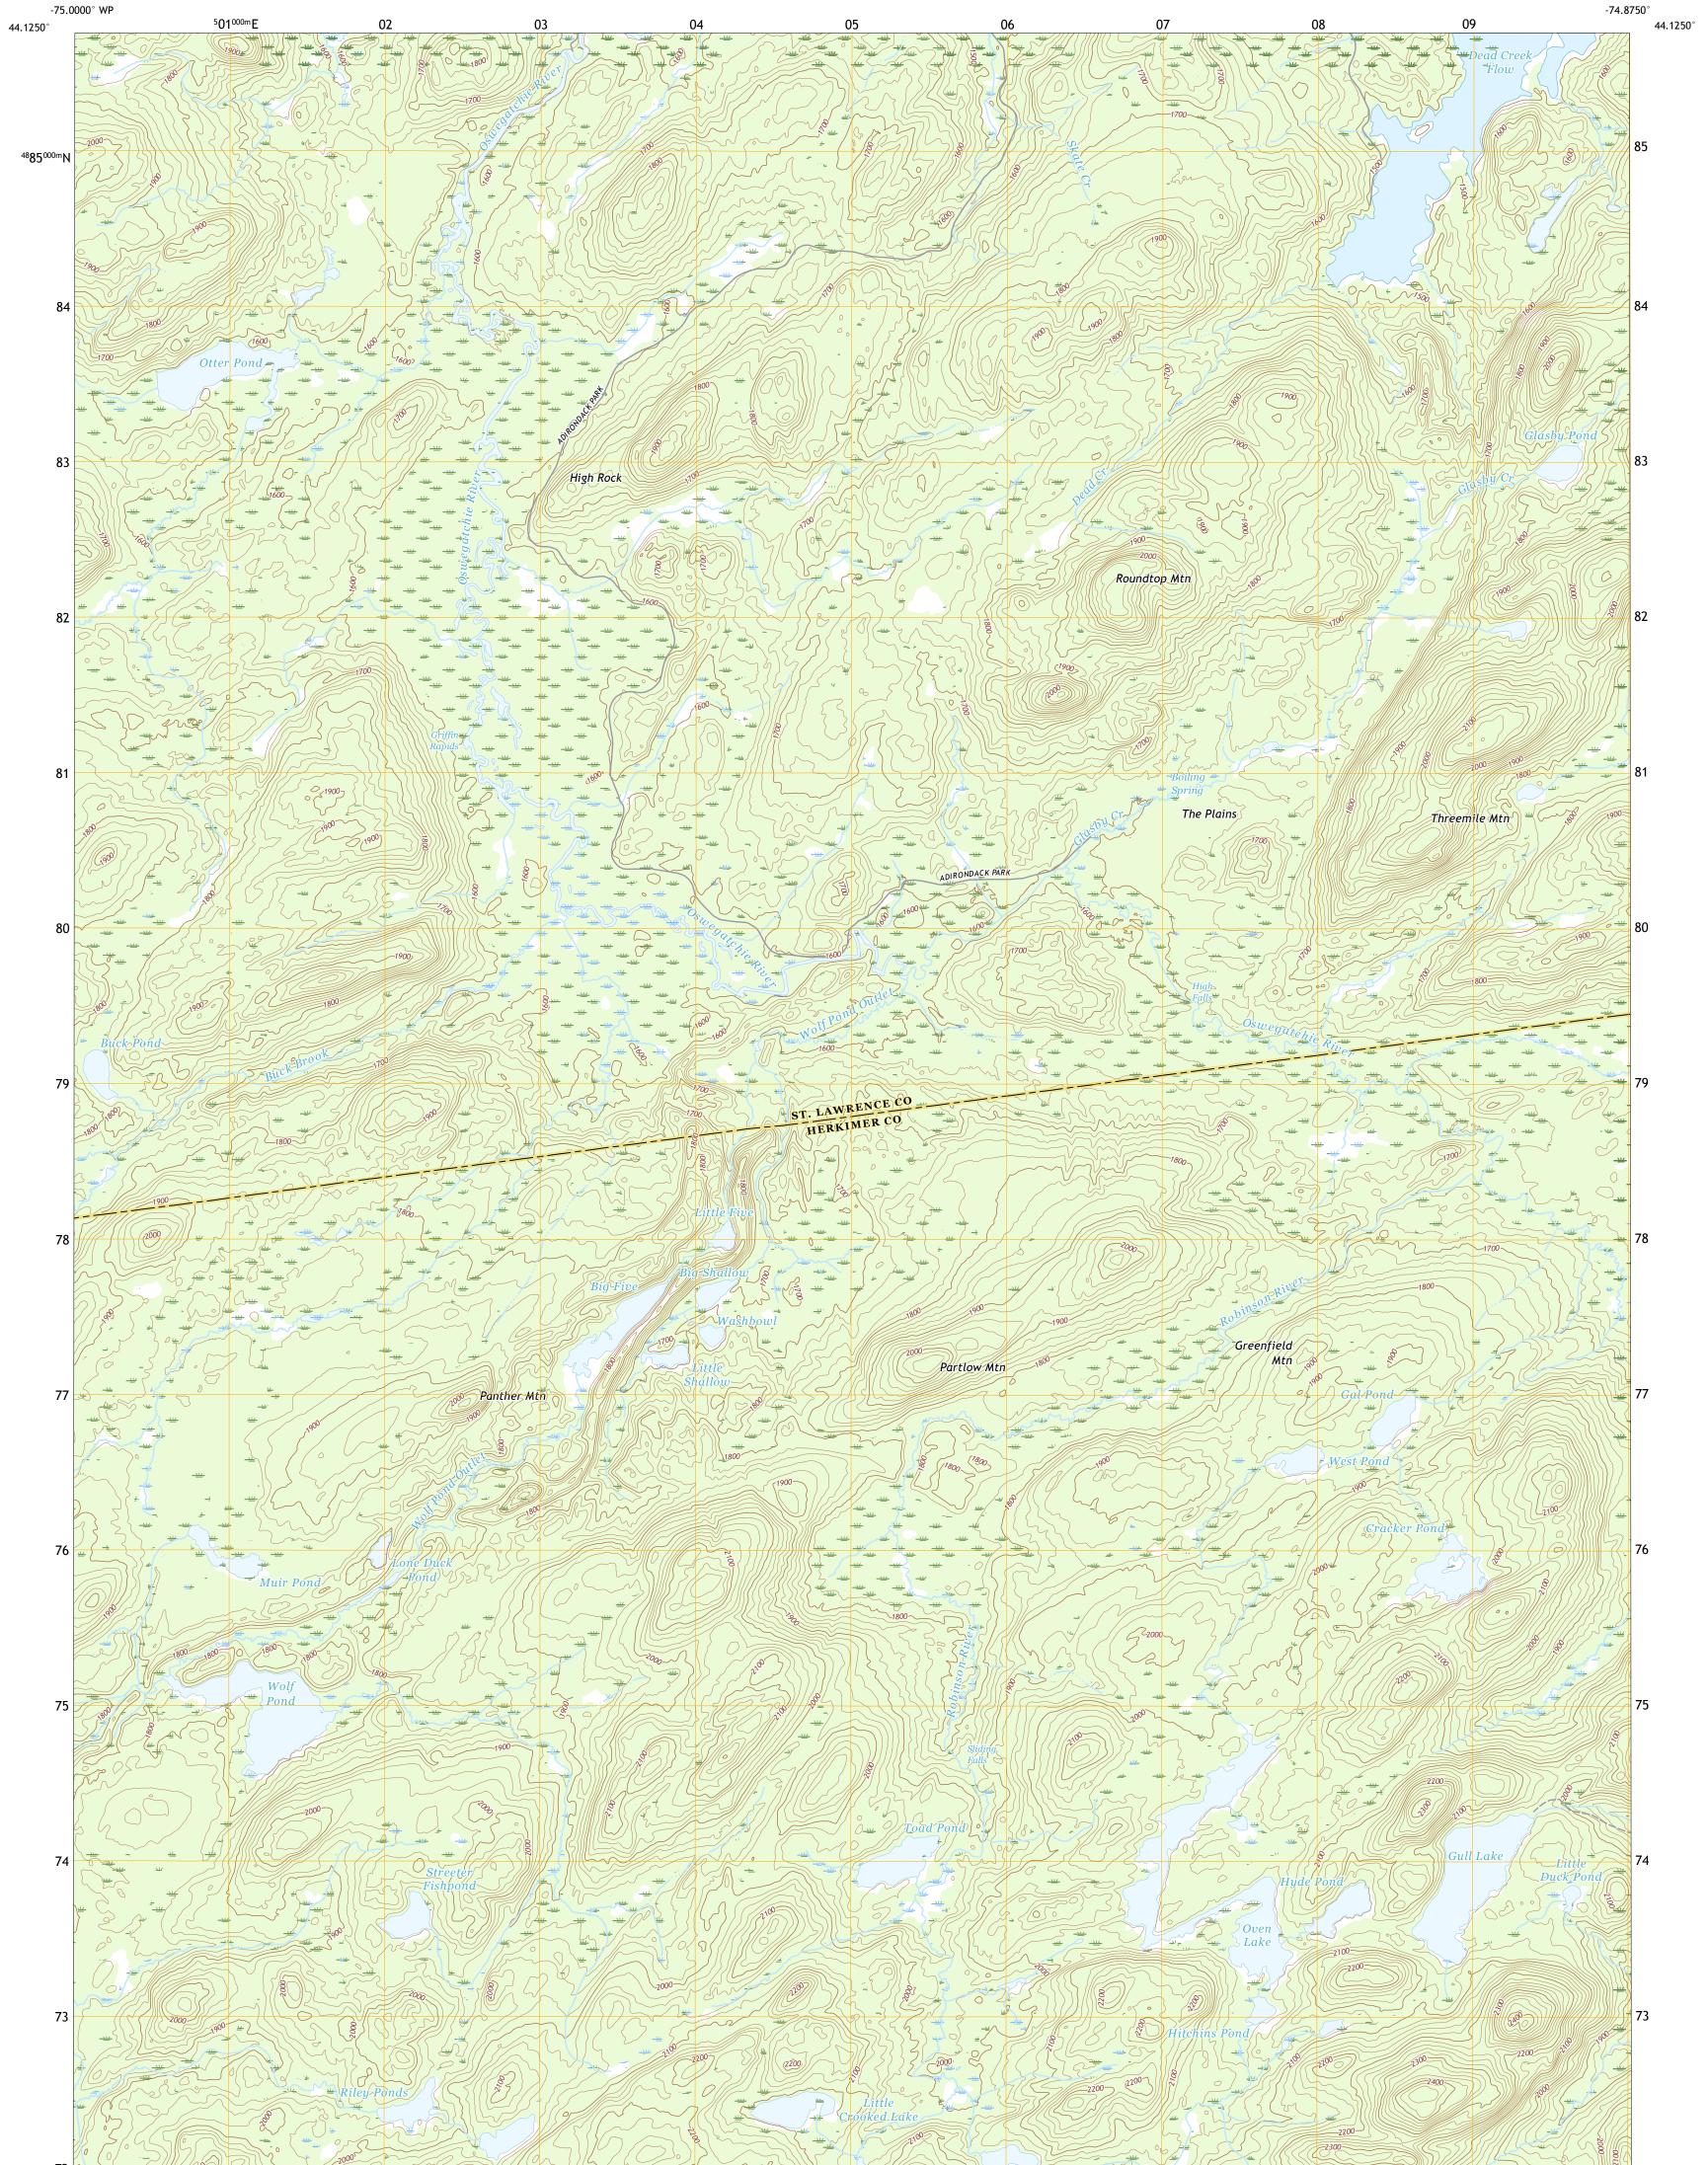

FIVE PONDS QUADRANGLE NEW YORK 7.5-MINUTE SERIES

State Route

4WD

**Produced by the United States Geological Survey** North American Datum of 1983 (NAD83) World Geodetic System of 1984 (WGS84). Projection and 1 000-meter grid:Universal Transverse Mercator, Zone 18T This map is not a legal document. Boundaries may be generalized for this map scale. Private lands within government reservations may not be shown. Obtain permission before entering private lands.