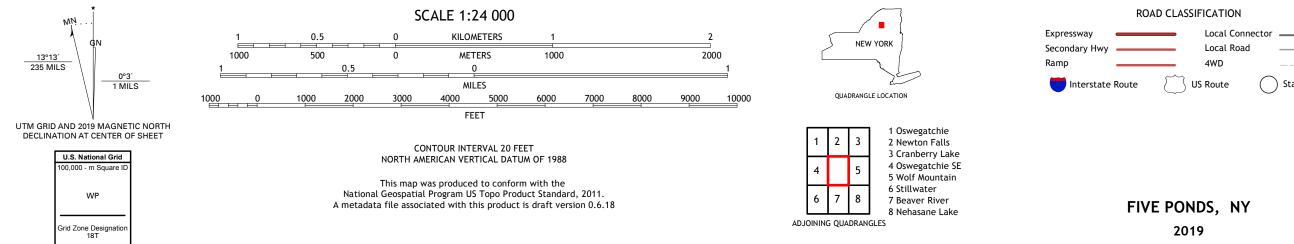

FIVE PONDS QUADRANGLE NEW YORK 7.5-MINUTE SERIES

State Route

4WD

**Produced by the United States Geological Survey** North American Datum of 1983 (NAD83) World Geodetic System of 1984 (WGS84). Projection and 1 000-meter grid:Universal Transverse Mercator, Zone 18T This map is not a legal document. Boundaries may be generalized for this map scale. Private lands within government reservations may not be shown. Obtain permission before entering private lands.

Imagery... Roads..... Names.... Wetlands... ..FWS National Wetlands Inventory 1981 - 2009