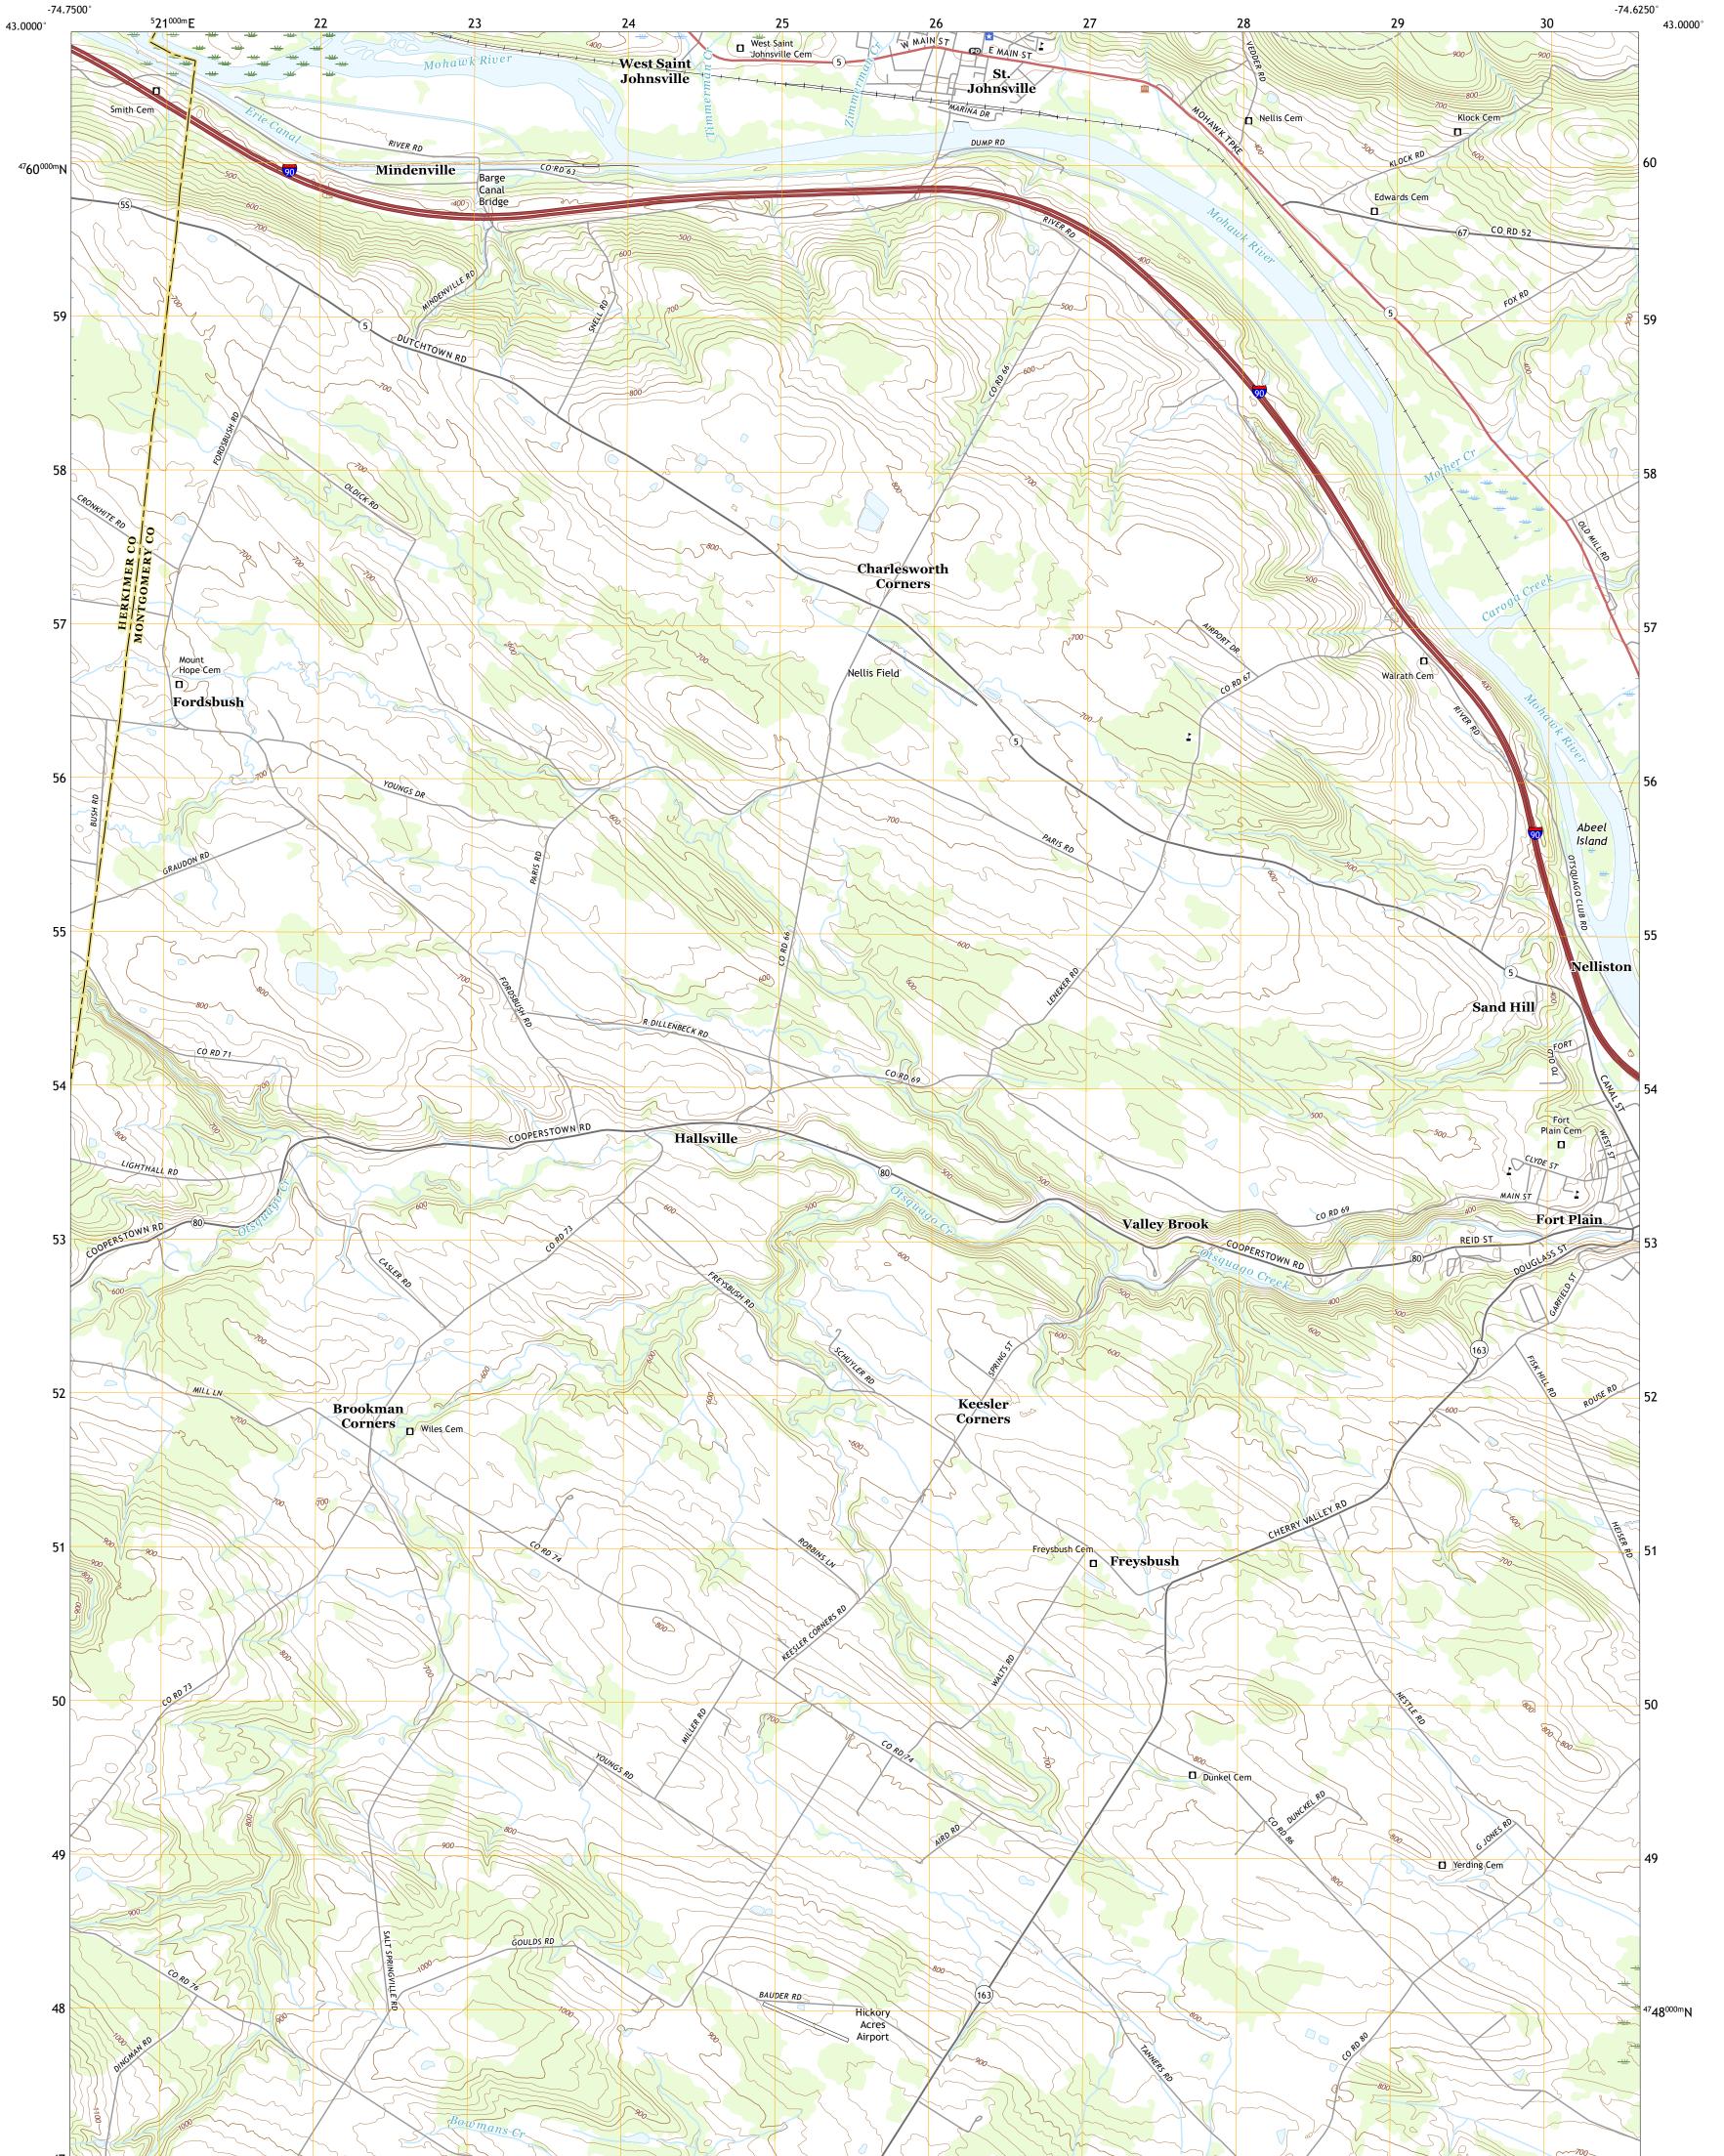

FORT PLAIN QUADRANGLE NEW YORK 7.5-MINUTE SERIES

Produced by the United States Geological Survey North American Datum of 1983 (NAD83) World Geodetic System of 1984 (WGS84). Projection and 1 000-meter grid:Universal Transverse Mercator, Zone 18T This map is not a legal document. Boundaries may be generalized for this map scale. Private lands within government reservations may not be shown. Obtain permission before entering private lands.