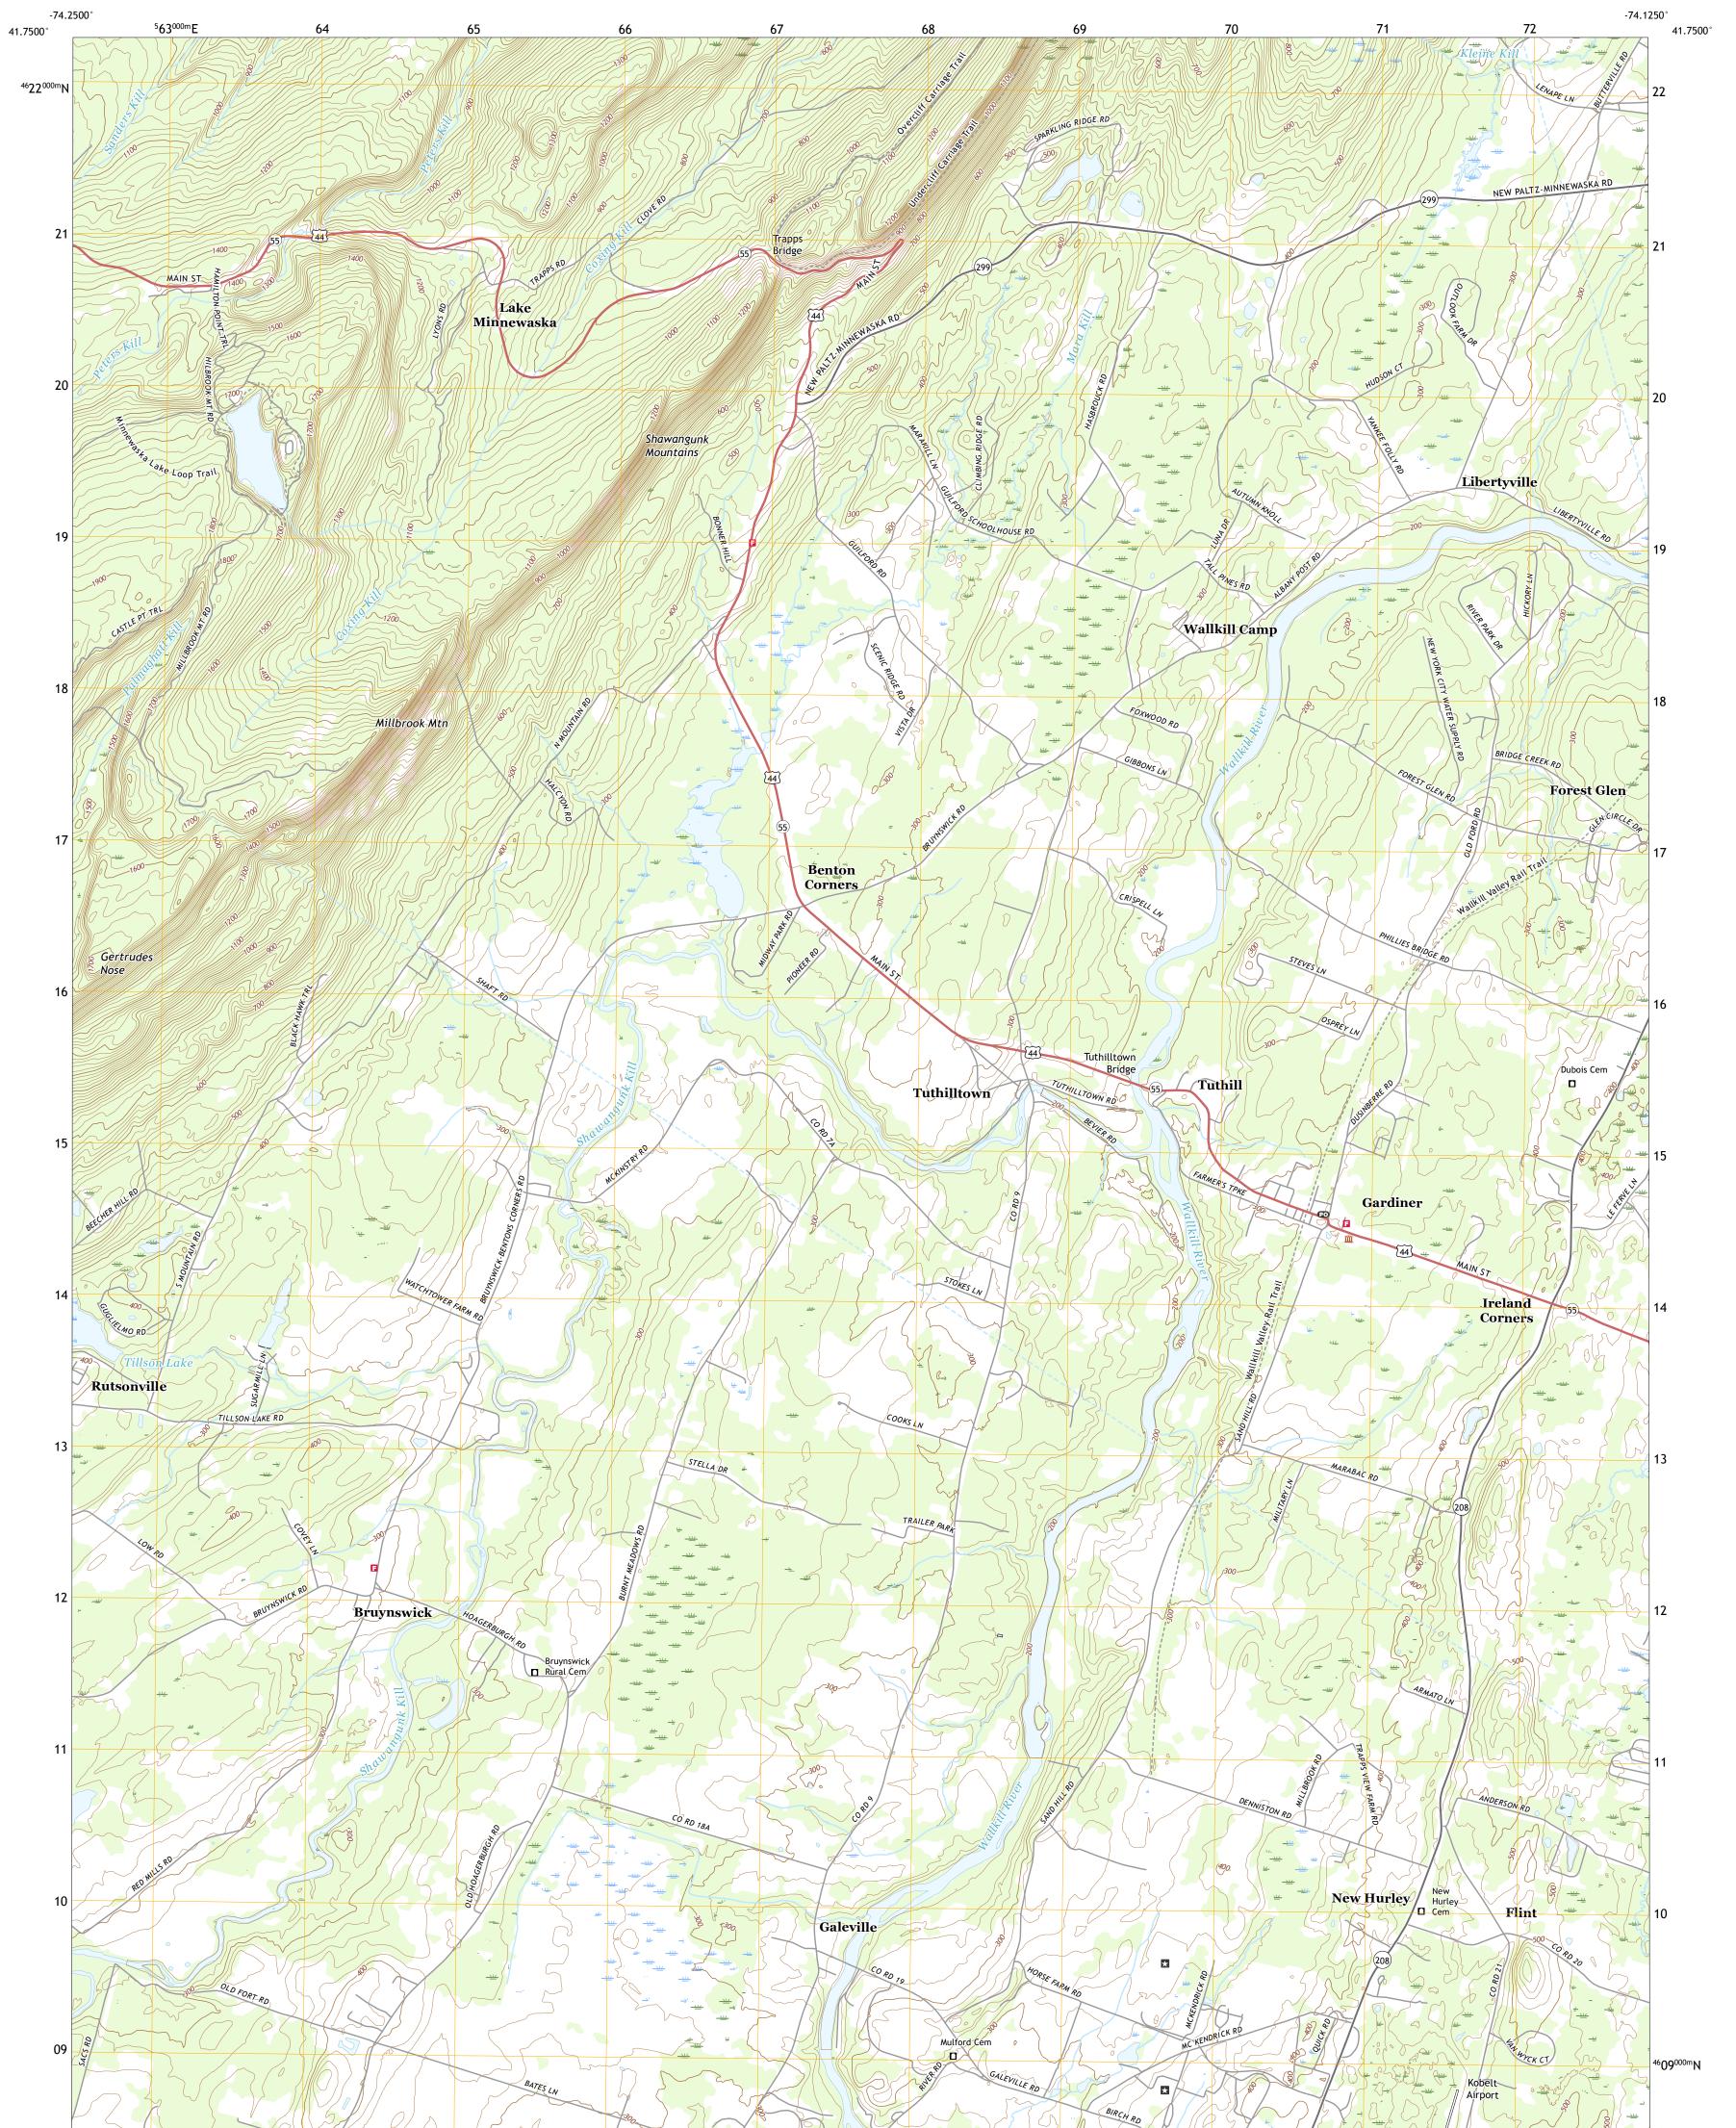

GARDINER QUADRANGLE NEW YORK - ULSTER COUNTY 7.5-MINUTE SERIES

Produced by the United States Geological Survey North American Datum of 1983 (NAD83) World Geodetic System of 1984 (WGS84). Projection and 1 000-meter grid:Universal Transverse Mercator, Zone 18T This map is not a legal document. Boundaries may be generalized for this map scale. Private lands within government reservations may not be shown. Obtain permission before entering private lands.

Imagery......NAIP, July 2017 - December 2017Roads......NAIP, July 2017 - December 2017Roads......National U.S. Census Bureau, 2016Names......GNIS, 1980 - 2019Hydrography.....National Hydrography Dataset, 2002 - 2019Contours.....National Elevation Dataset, 2016Boundaries.....Multiple sources; see metadata file 2017 - 2018Wetlands.....FWS National Wetlands Inventory 1984 - 1996