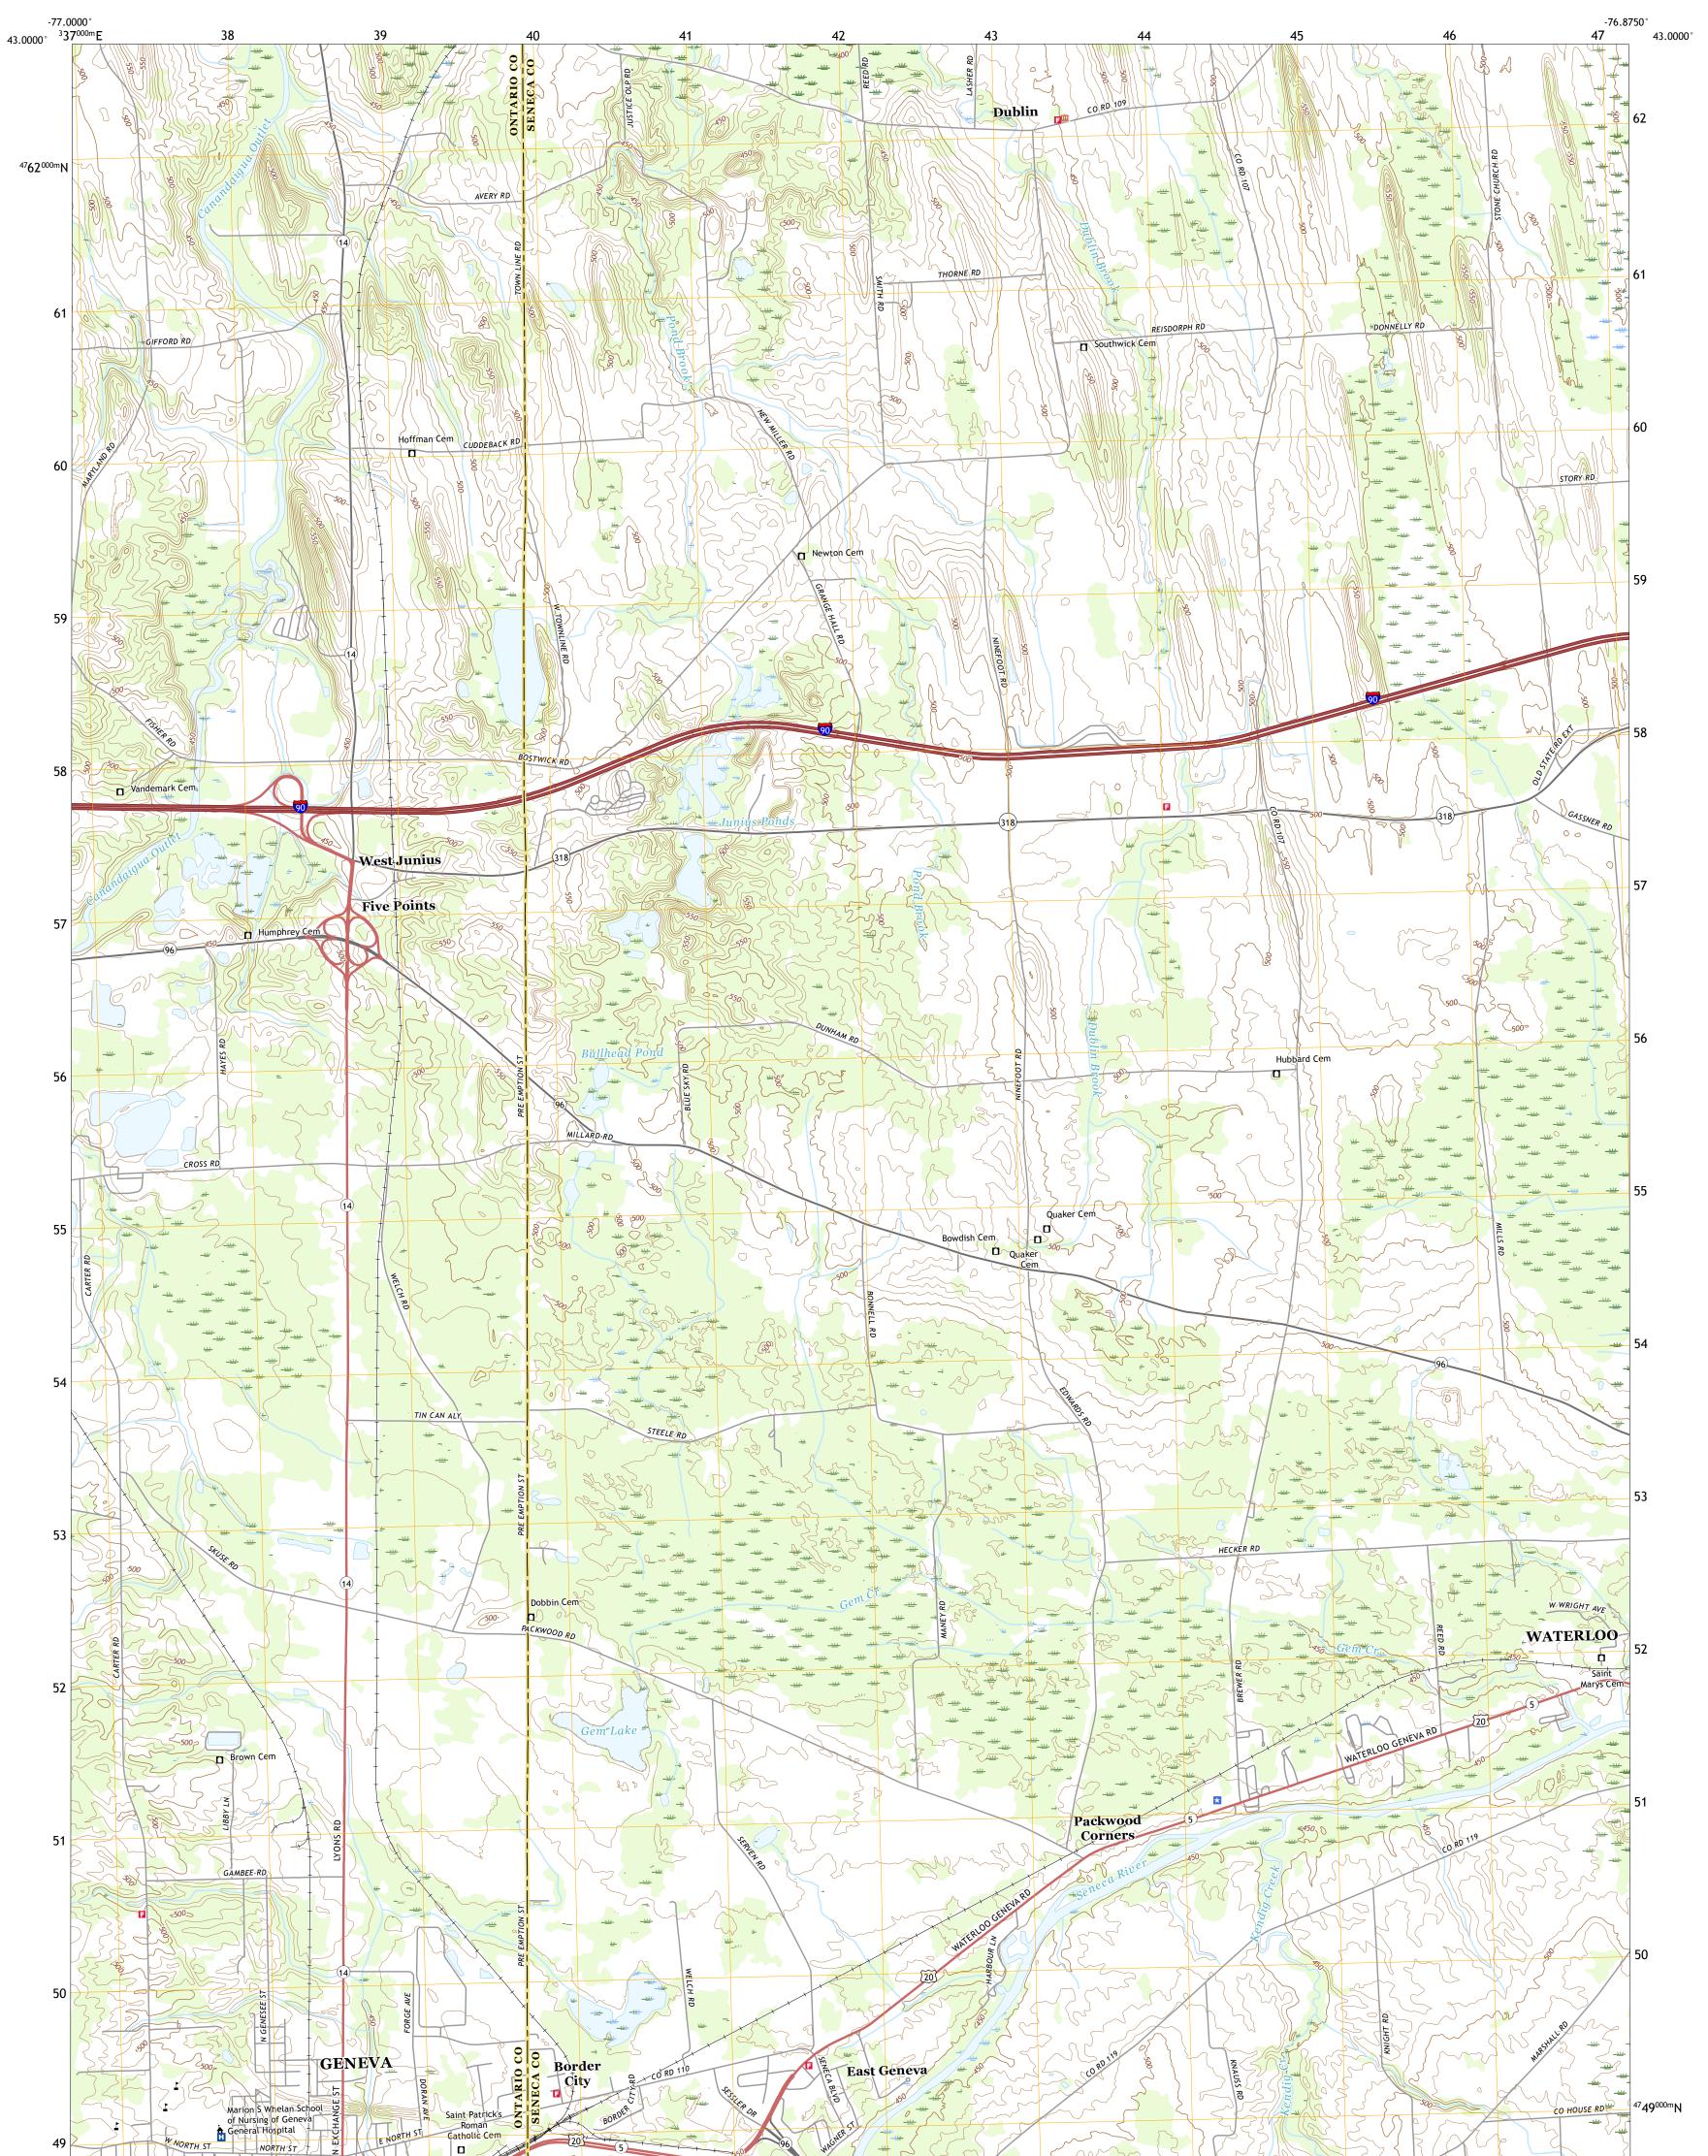

U.S. DEPARTMENT OF THE INTERIOR U.S. GEOLOGICAL SURVEY

GENEVA NORTH QUADRANGLE NEW YORK 7.5-MINUTE SERIES

Produced by the United States Geological Survey North American Datum of 1983 (NAD83) World Geodetic System of 1984 (WGS84). Projection and 1 000-meter grid:Universal Transverse Mercator, Zone 18T This map is not a legal document. Boundaries may be generalized for this map scale. Private lands within government reservations may not be shown. Obtain permission before entering private lands.

.....NAIP, October 2017 - December 2017 U.S. Census Bureau, 2016 ......GNIS, 1980 - 2017 .....National Hydrography Dataset, 1899 - 2019 .....National Elevation Dataset, 2015 .....Multiple sources; see metadata file 2017 - 2018 Imagery.... Roads..... Names..... Hydrography..... Contours.. Boundaries... ..FWS National Wetlands Inventory 1985 - 2013 Wetlands...