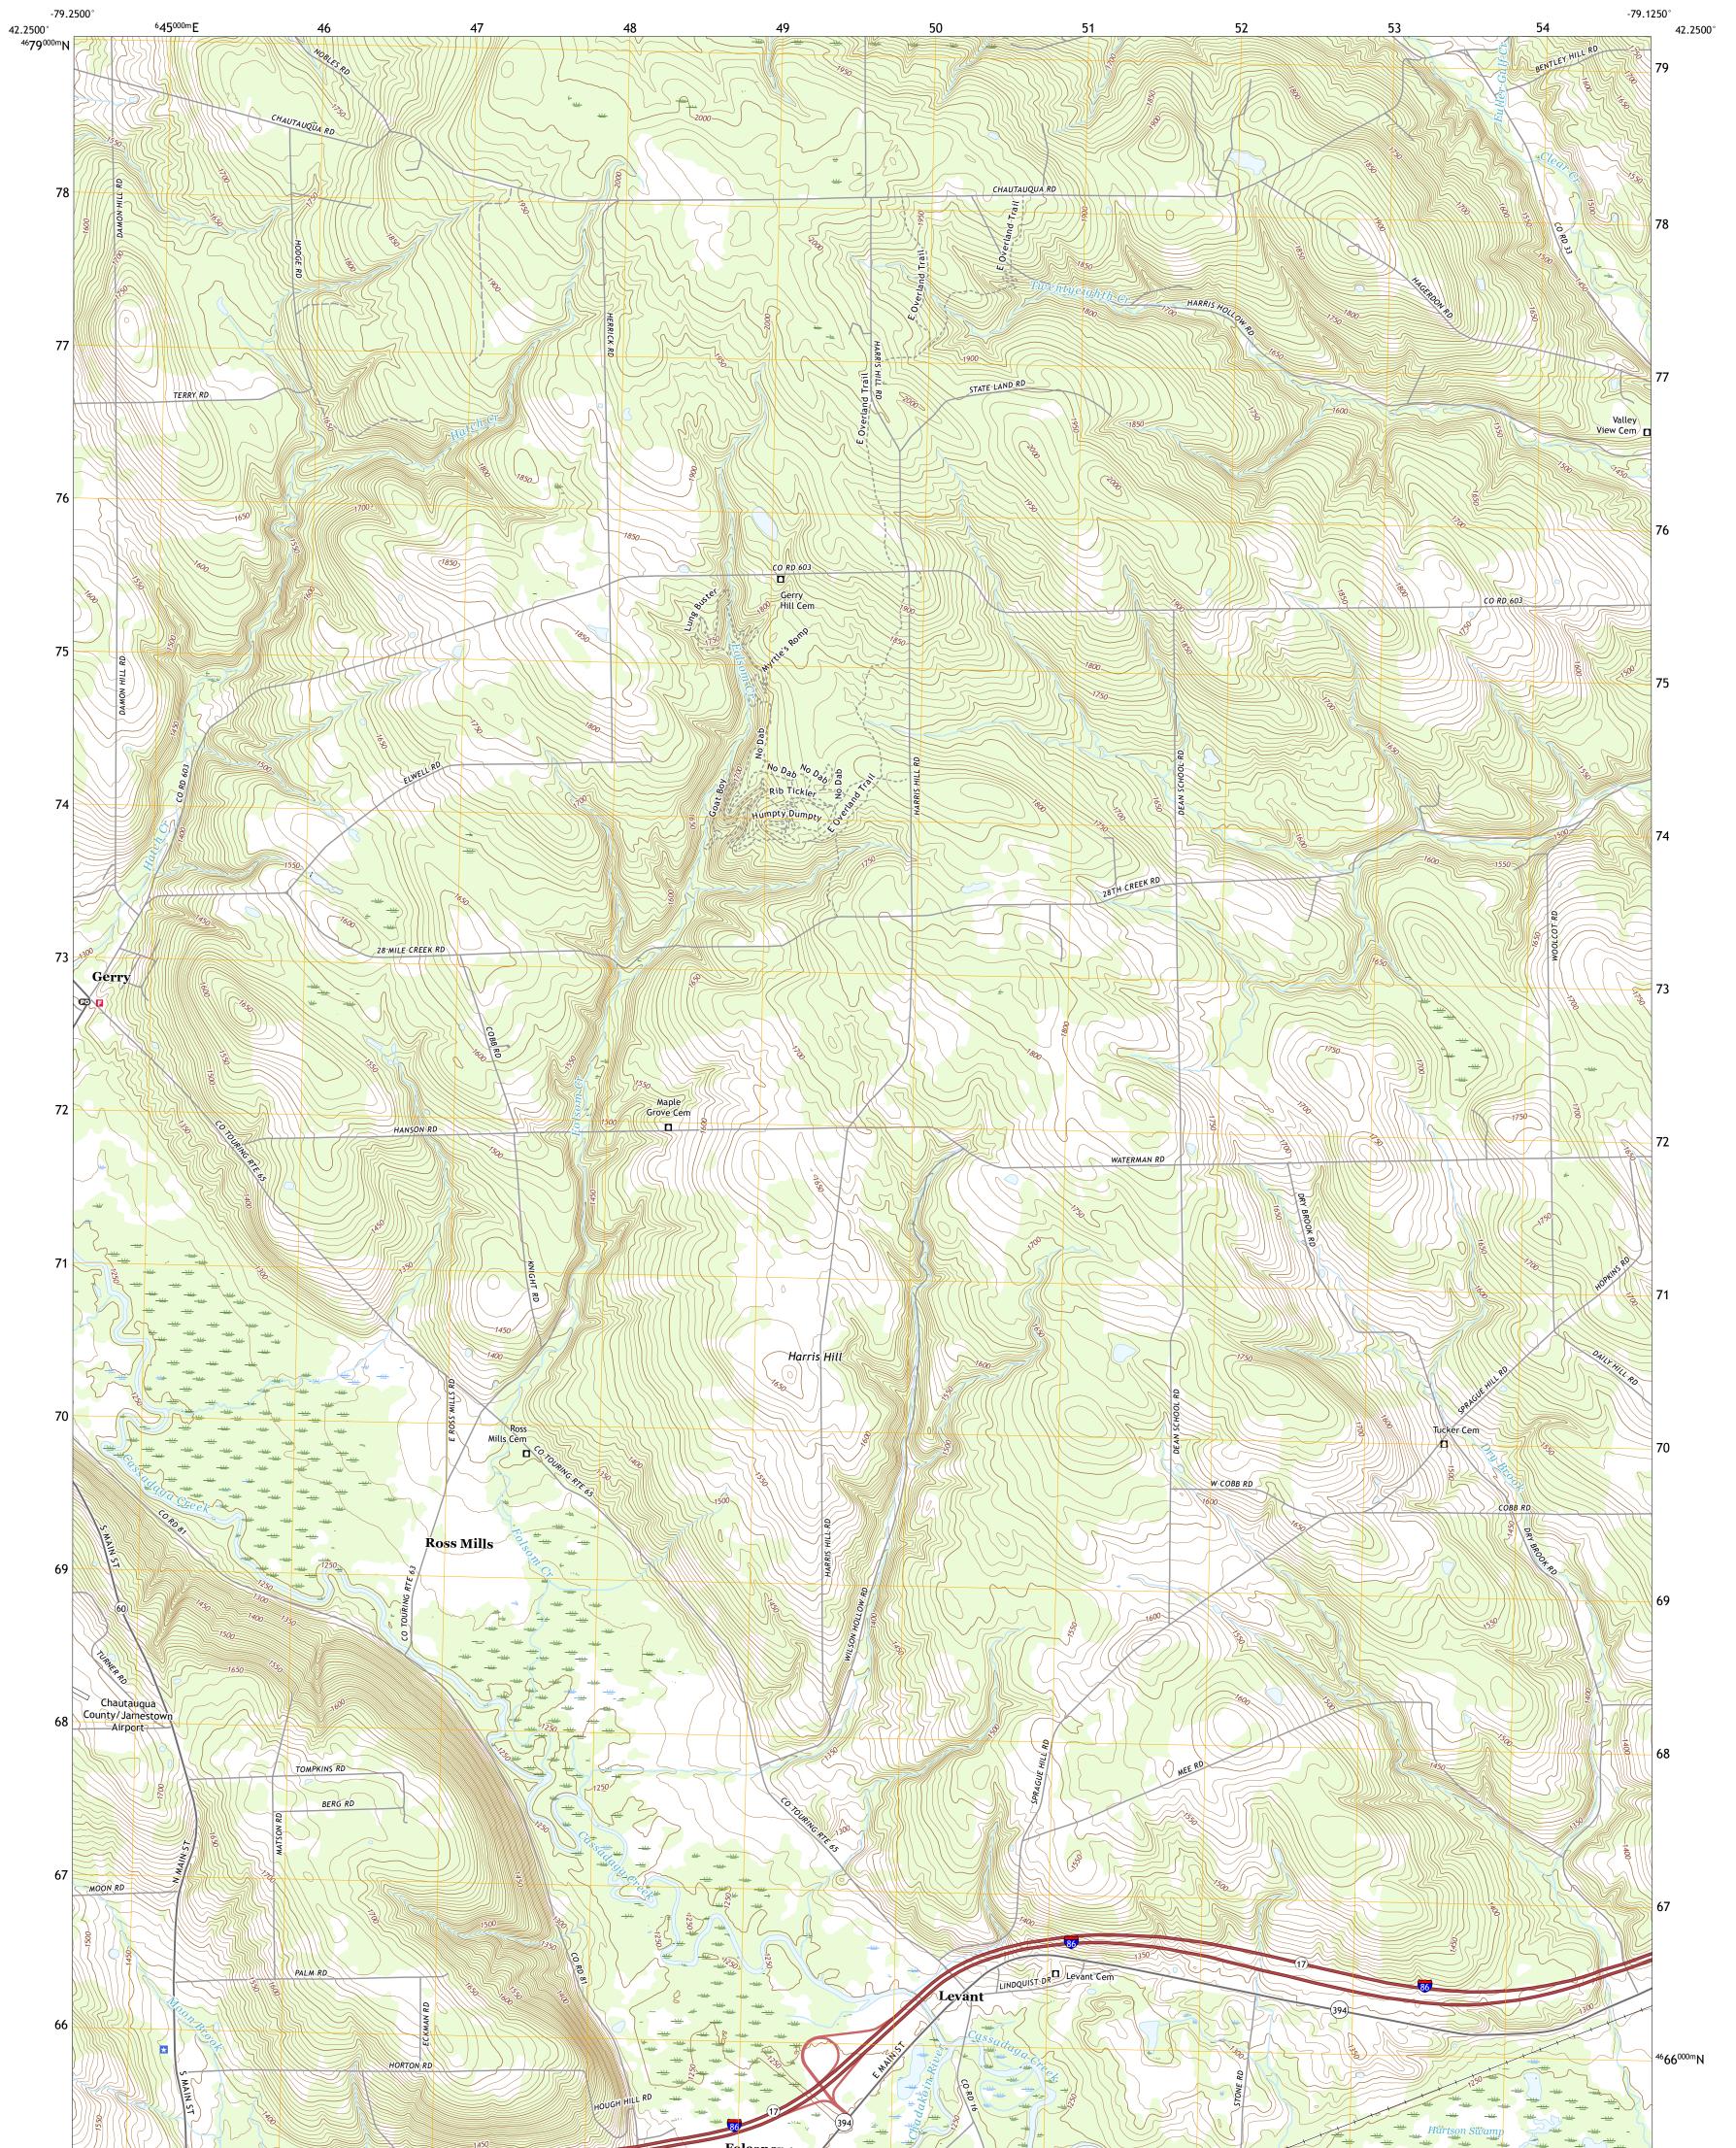

## GERRY QUADRANGLE NEW YORK - CHAUTAUQUA COUNTY 7.5-MINUTE SERIES

Produced by the United States Geological Survey North American Datum of 1983 (NAD83) World Geodetic System of 1984 (WGS84). Projection and 1 000-meter grid:Universal Transverse Mercator, Zone 17T This map is not a legal document. Boundaries may be generalized for this map scale. Private lands within government reservations may not be shown. Obtain permission before entering private lands.