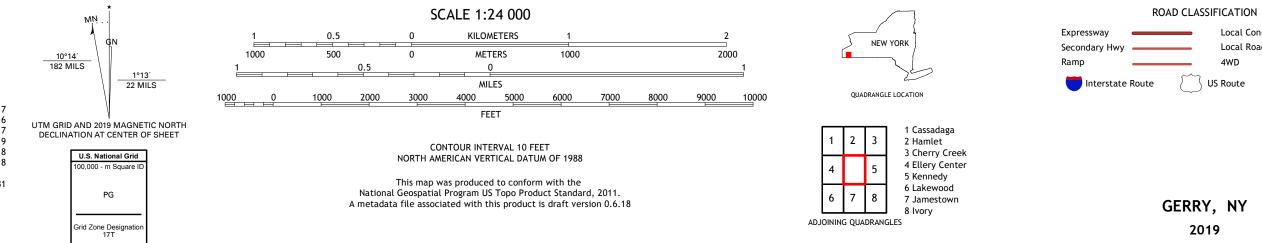

## GERRY QUADRANGLE NEW YORK - CHAUTAUQUA COUNTY 7.5-MINUTE SERIES

Produced by the United States Geological Survey North American Datum of 1983 (NAD83) World Geodetic System of 1984 (WGS84). Projection and 1 000-meter grid:Universal Transverse Mercator, Zone 17T This map is not a legal document. Boundaries may be generalized for this map scale. Private lands within government reservations may not be shown. Obtain permission before entering private lands.

## NSN. 7 6 4 3 0 1 6 3 8 6 7 0 9 NGA REF NO. US GS X 2 4 K 1 7 1 2 8

Local Connector

\_\_\_\_

State Route

Local Road

4WD