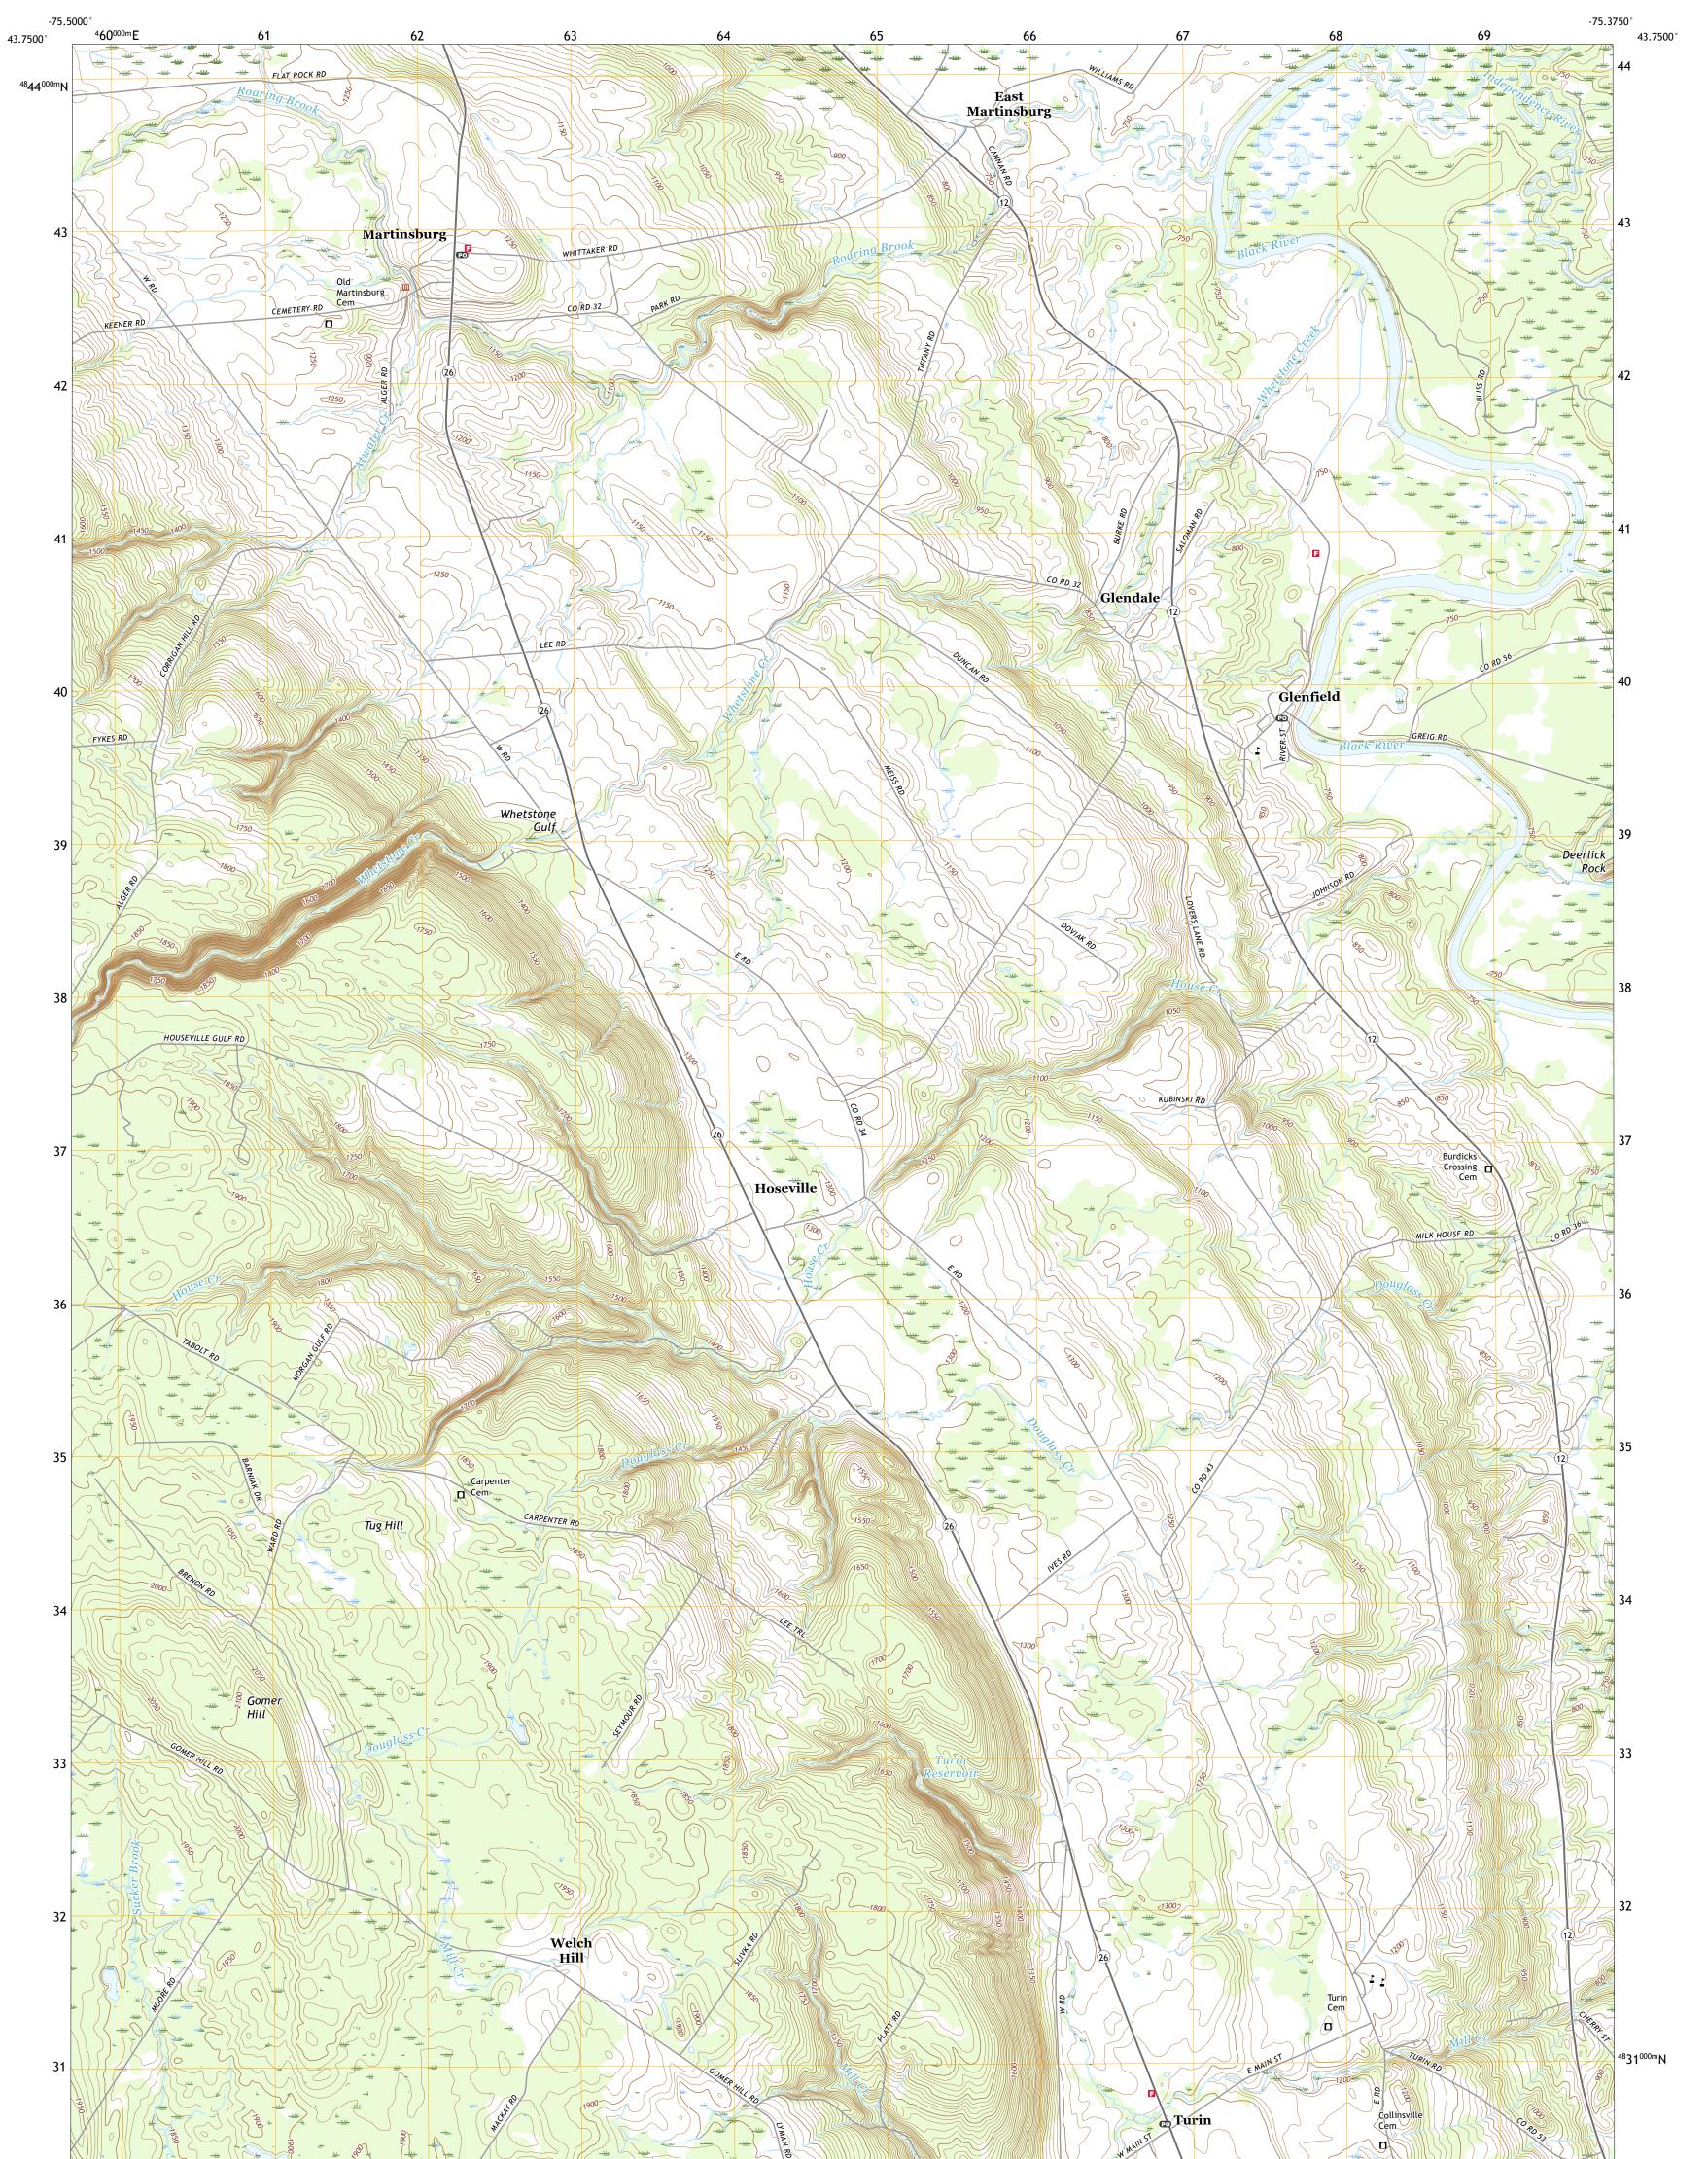

## U.S. DEPARTMENT OF THE INTERIOR U.S. GEOLOGICAL SURVEY

GLENFIELD QUADRANGLE NEW YORK - LEWIS COUNTY 7.5-MINUTE SERIES

Produced by the United States Geological Survey North American Datum of 1983 (NAD83) World Geodetic System of 1984 (WGS84). Projection and 1 000-meter grid:Universal Transverse Mercator, Zone 18T This map is not a legal document. Boundaries may be generalized for this map scale. Private lands within government reservations may not be shown. Obtain permission before entering private lands.

Imagery......NAIP, September 2017 - December 2017 Roads......GNIS, 1980 - 2019 Hydrography......National Hydrography Dataset, 2004 - 2019 Contours.....National Elevation Dataset, 1998 Boundaries.....Multiple sources; see metadata file 2017 - 2018 Wetlands.....FWS National Wetlands Inventory 2009

GLENFIELD, NY

2019