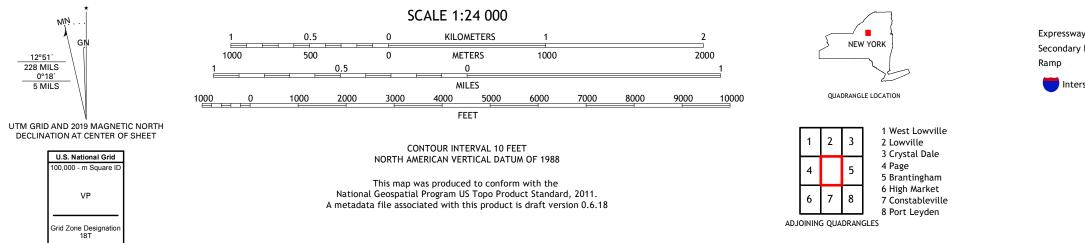

## U.S. DEPARTMENT OF THE INTERIOR U.S. GEOLOGICAL SURVEY

GLENFIELD QUADRANGLE NEW YORK - LEWIS COUNTY 7.5-MINUTE SERIES

Produced by the United States Geological Survey North American Datum of 1983 (NAD83) World Geodetic System of 1984 (WGS84). Projection and 1 000-meter grid:Universal Transverse Mercator, Zone 18T This map is not a legal document. Boundaries may be generalized for this map scale. Private lands within government reservations may not be shown. Obtain permission before entering private lands.

Imagery......NAIP, September 2017 - December 2017 Roads......GNIS, 1980 - 2019 Hydrography......National Hydrography Dataset, 2004 - 2019 Contours.....National Elevation Dataset, 1998 Boundaries.....Multiple sources; see metadata file 2017 - 2018 Wetlands.....FWS National Wetlands Inventory 2009