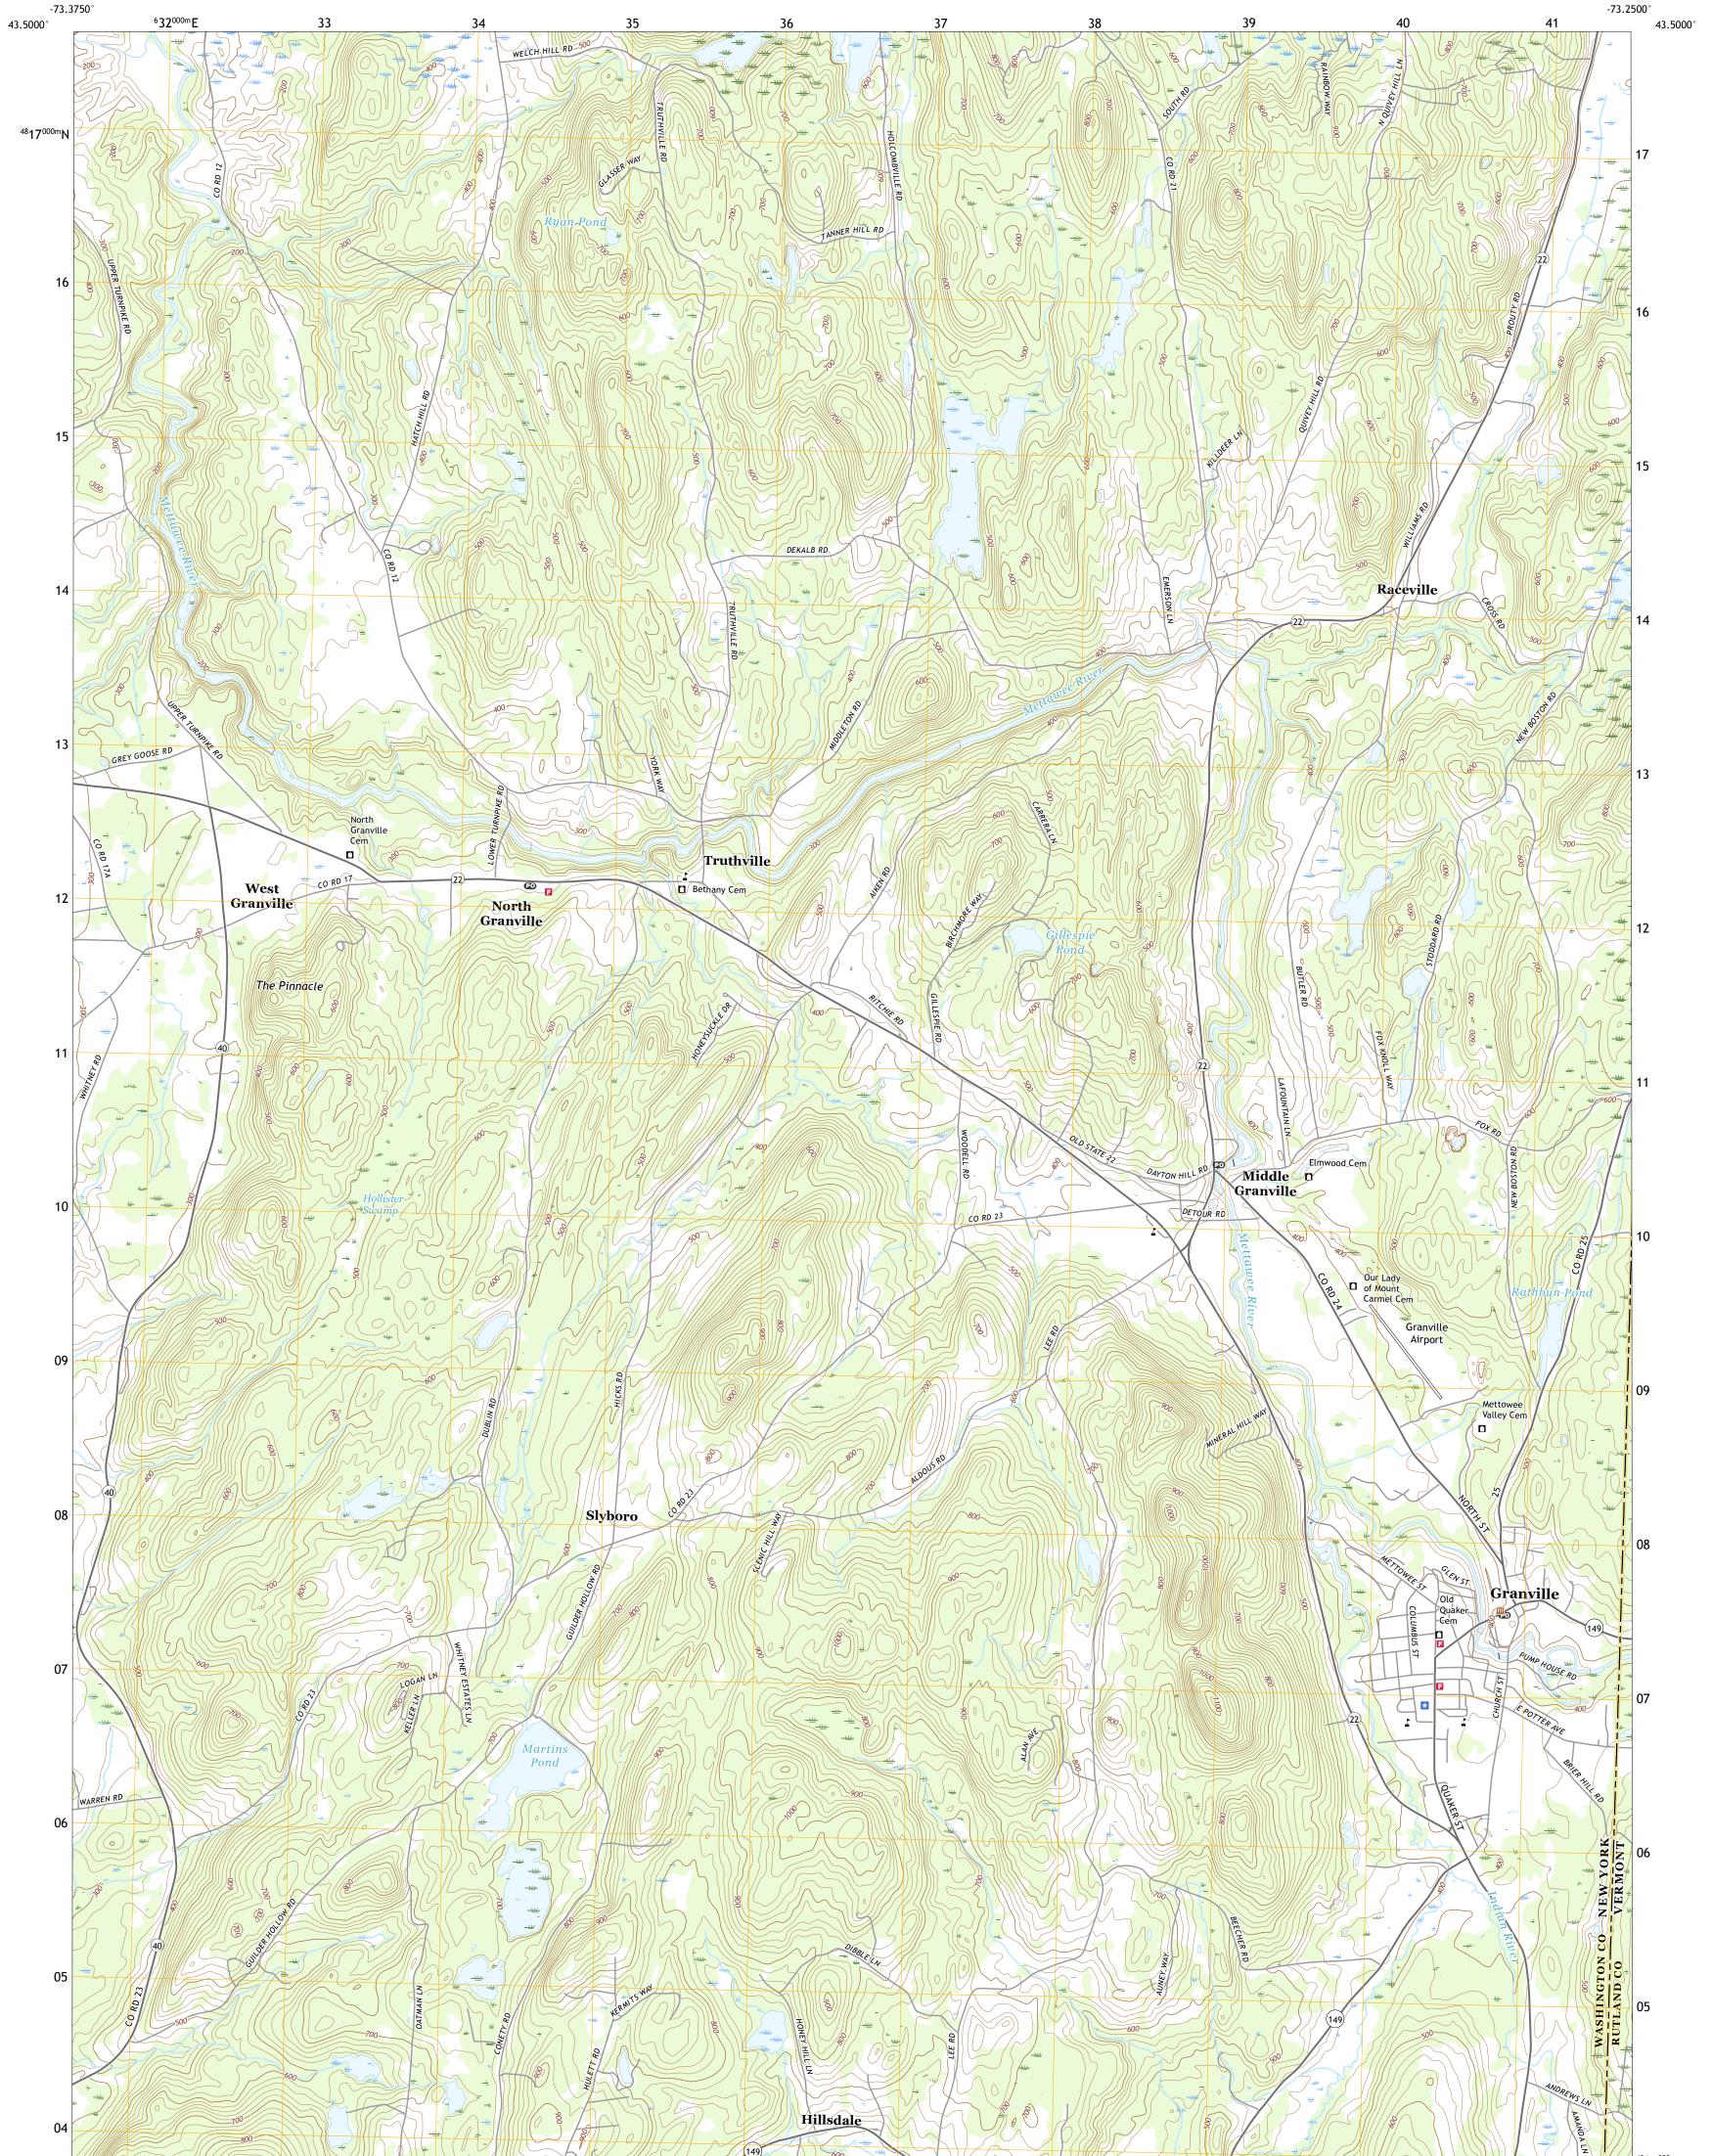

## U.S. DEPARTMENT OF THE INTERIOR U.S. GEOLOGICAL SURVEY

GRANVILLE QUADRANGLE NEW YORK - VERMONT 7.5-MINUTE SERIES

Produced by the United States Geological Survey North American Datum of 1983 (NAD83) World Geodetic System of 1984 (WGS84). Projection and 1 000-meter grid:Universal Transverse Mercator, Zone 18T This map is not a legal document. Boundaries may be generalized for this map scale. Private lands within government reservations may not be shown. Obtain permission before entering private lands.