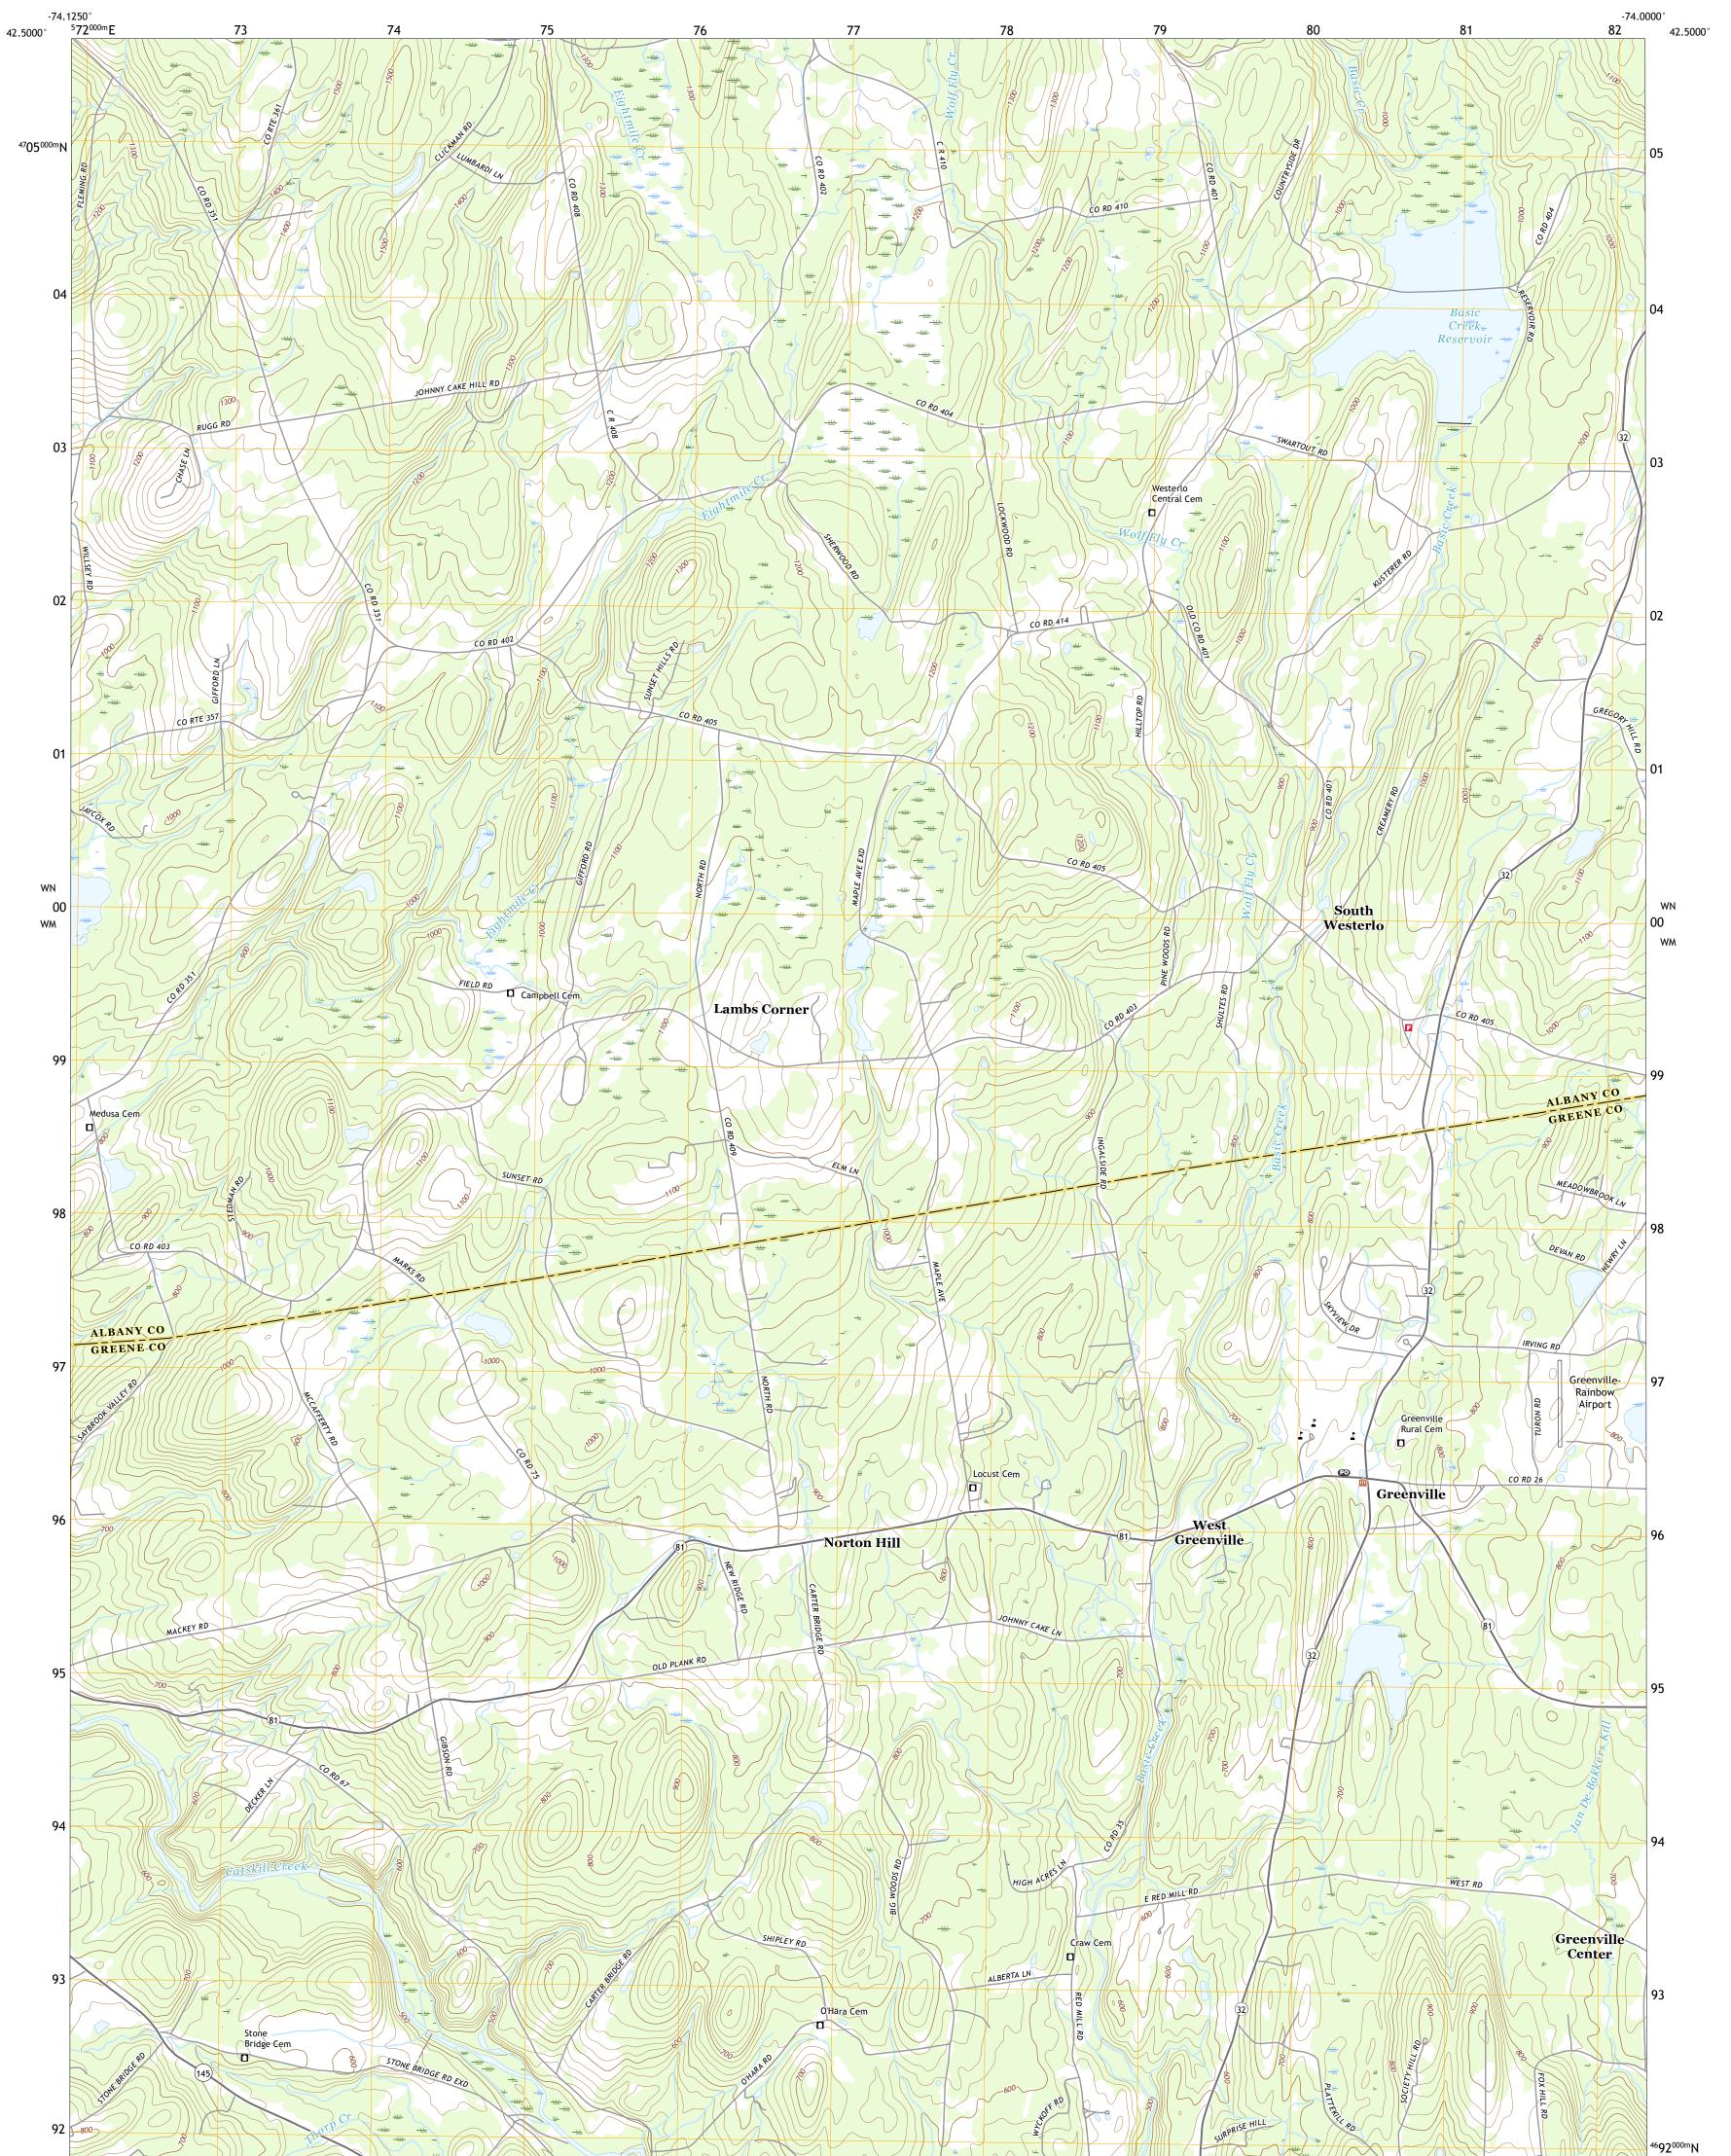

## U.S. DEPARTMENT OF THE INTERIOR U.S. GEOLOGICAL SURVEY

GREENVILLE QUADRANGLE NEW YORK 7.5-MINUTE SERIES

Produced by the United States Geological Survey North American Datum of 1983 (NAD83) World Geodetic System of 1984 (WGS84). Projection and 1 000-meter grid:Universal Transverse Mercator, Zone 18T This map is not a legal document. Boundaries may be generalized for this map scale. Private lands within government reservations may not be shown. Obtain permission before entering private lands.