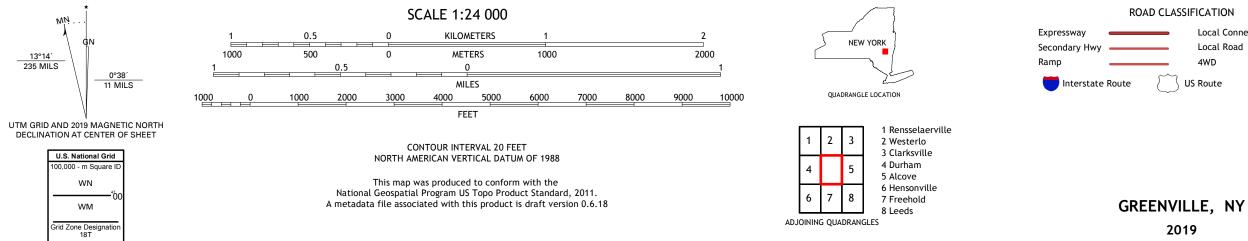

ROAD CLASSIFICATION Local Connector Local Road \_\_\_\_\_ 4WD US Route State Route

2019