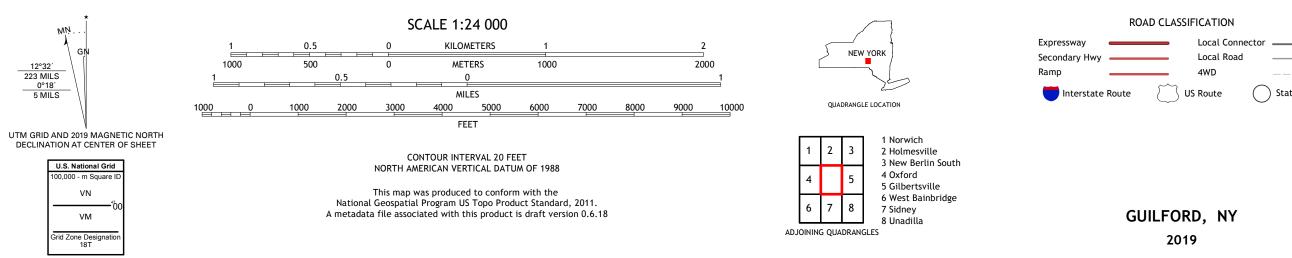

Produced by the United States Geological Survey North American Datum of 1983 (NAD83) World Geodetic System of 1984 (WGS84). Projection and 1 000-meter grid:Universal Transverse Mercator, Zone 18T This map is not a legal document. Boundaries may be generalized for this map scale. Private lands within government reservations may not be shown. Obtain permission before entering private lands.

State Route