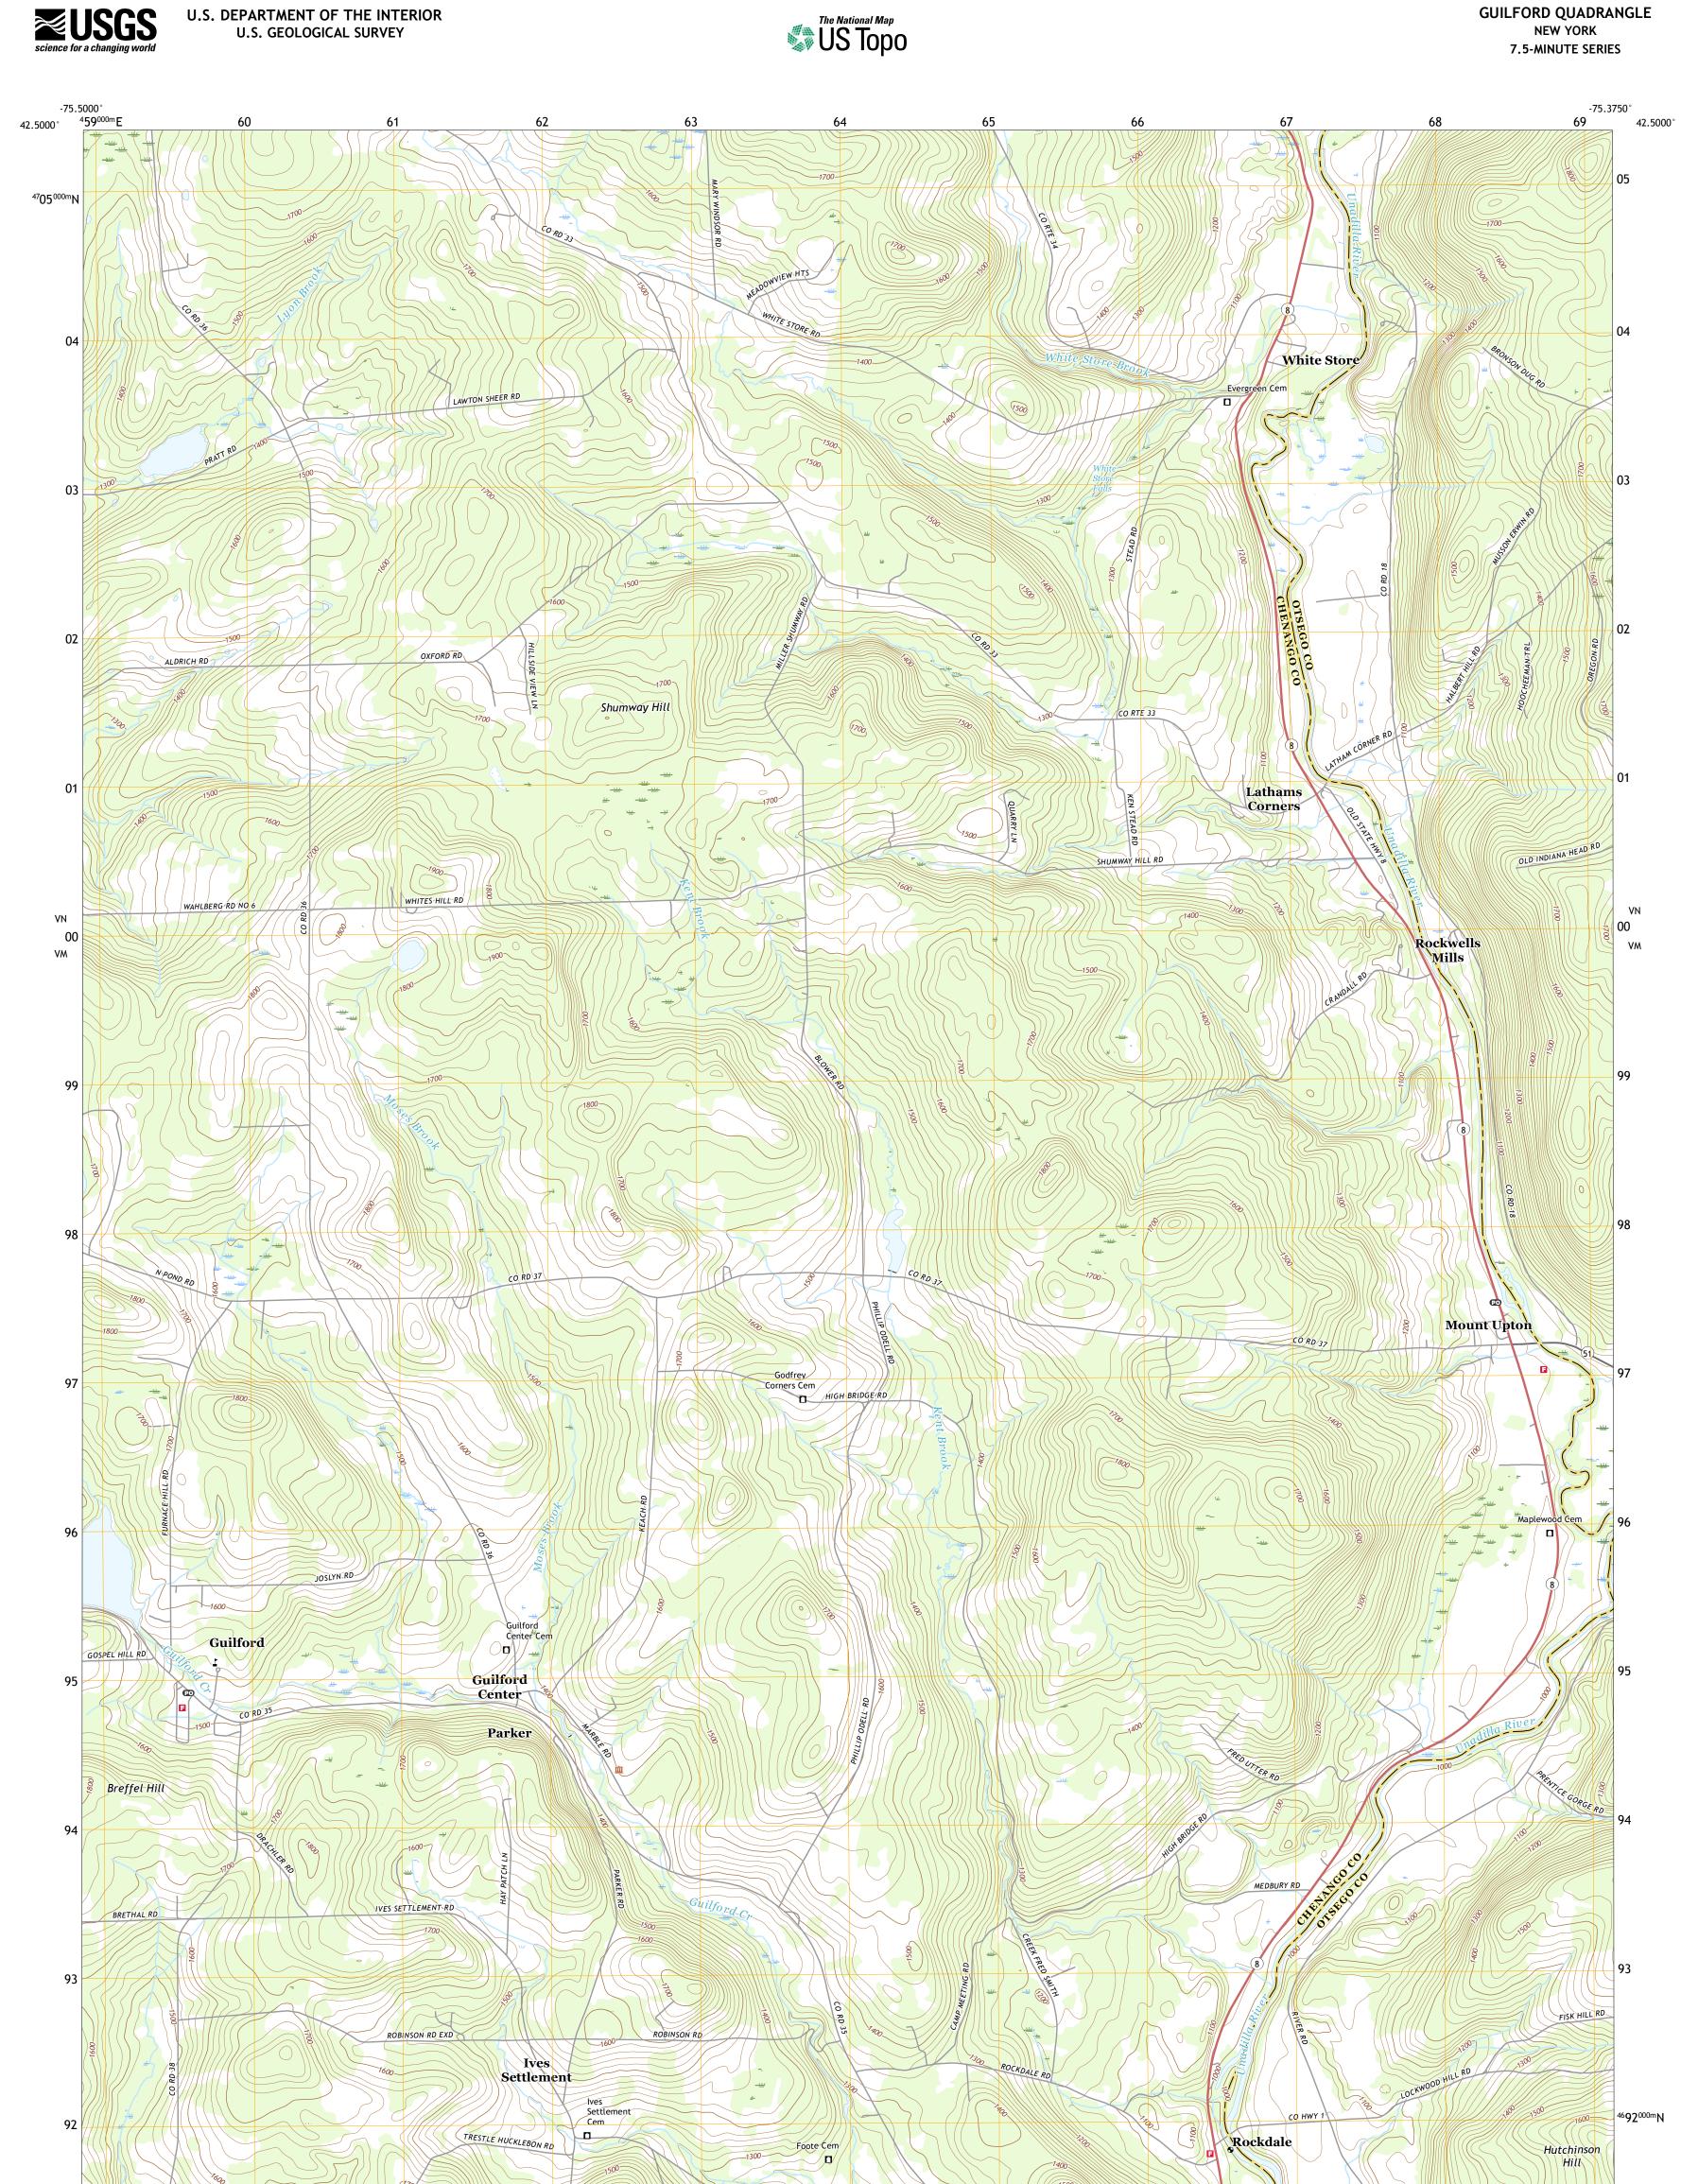

Produced by the United States Geological Survey North American Datum of 1983 (NAD83) World Geodetic System of 1984 (WGS84). Projection and 1 000-meter grid:Universal Transverse Mercator, Zone 18T This map is not a legal document. Boundaries may be generalized for this map scale. Private lands within government reservations may not be shown. Obtain permission before entering private lands.

.....NAIP, September 2017 - December 2017 U.S. Census Bureau, 2016 ......GNIS, 1980 - 2019 .....National Hydrography Dataset, 2002 .....National Elevation Dataset, 1999 .....Aultiple sources; see metadata file 2017 - 2018 Imagery.... Roads..... Names..... Hydrography..... Contours.. Boundaries... National 1982 ..FWS Wetlands... Wetlands Inventory