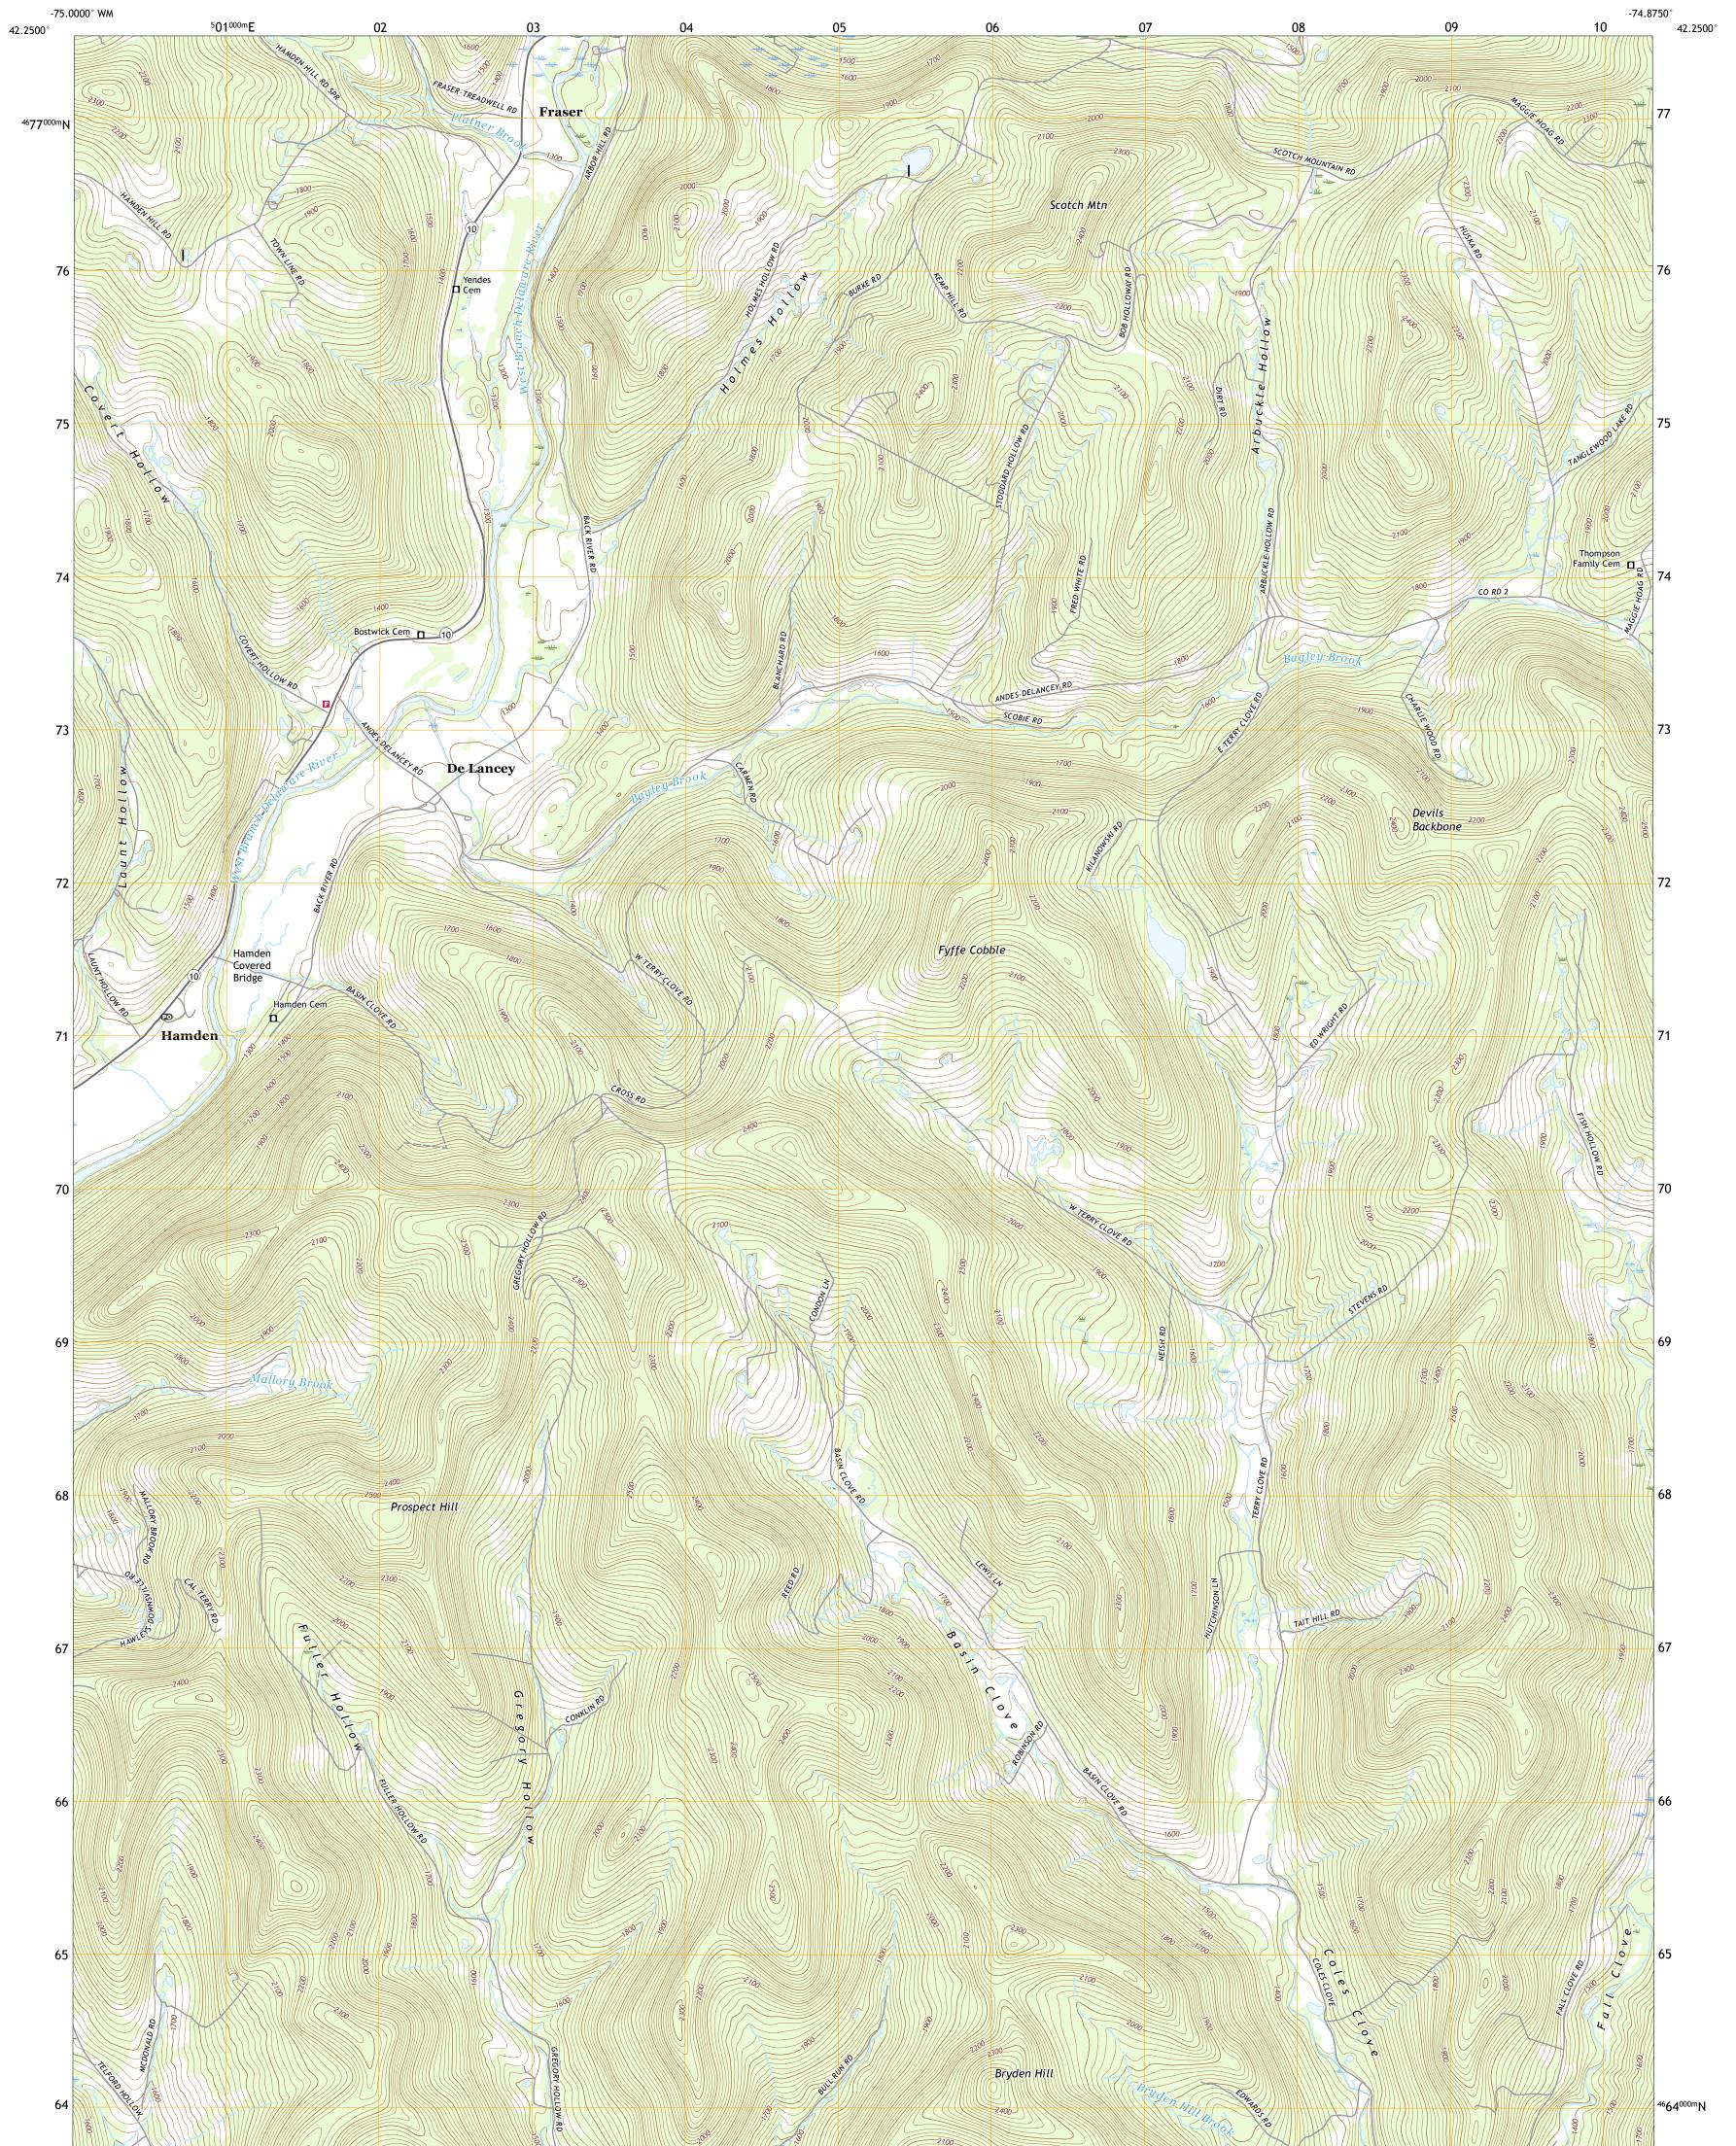

## U.S. DEPARTMENT OF THE INTERIOR U.S. GEOLOGICAL SURVEY

HAMDEN QUADRANGLE NEW YORK - DELAWARE COUNTY 7.5-MINUTE SERIES

Produced by the United States Geological Survey North American Datum of 1983 (NAD83) World Geodetic System of 1984 (WGS84). Projection and 1 000-meter grid:Universal Transverse Mercator, Zone 18T This map is not a legal document. Boundaries may be generalized for this map scale. Private lands within government reservations may not be shown. Obtain permission before entering private lands.

.....NAIP, October 2017 - December 2017 U.S. Census Bureau, 2016 ......GNIS, 1980 - 2019 ......National Hydrography Dataset, 1899 - 2019 .....National Elevation Dataset, 1998 - 1999 .....Multiple sources; see metadata file 2017 - 2018 Imagery.... Roads..... Names..... Hydrography..... Contours..... Boundaries... Wetlands... ..FWS National Wetlands Inventory 1990 - 2003

\_\_\_\_

State Route