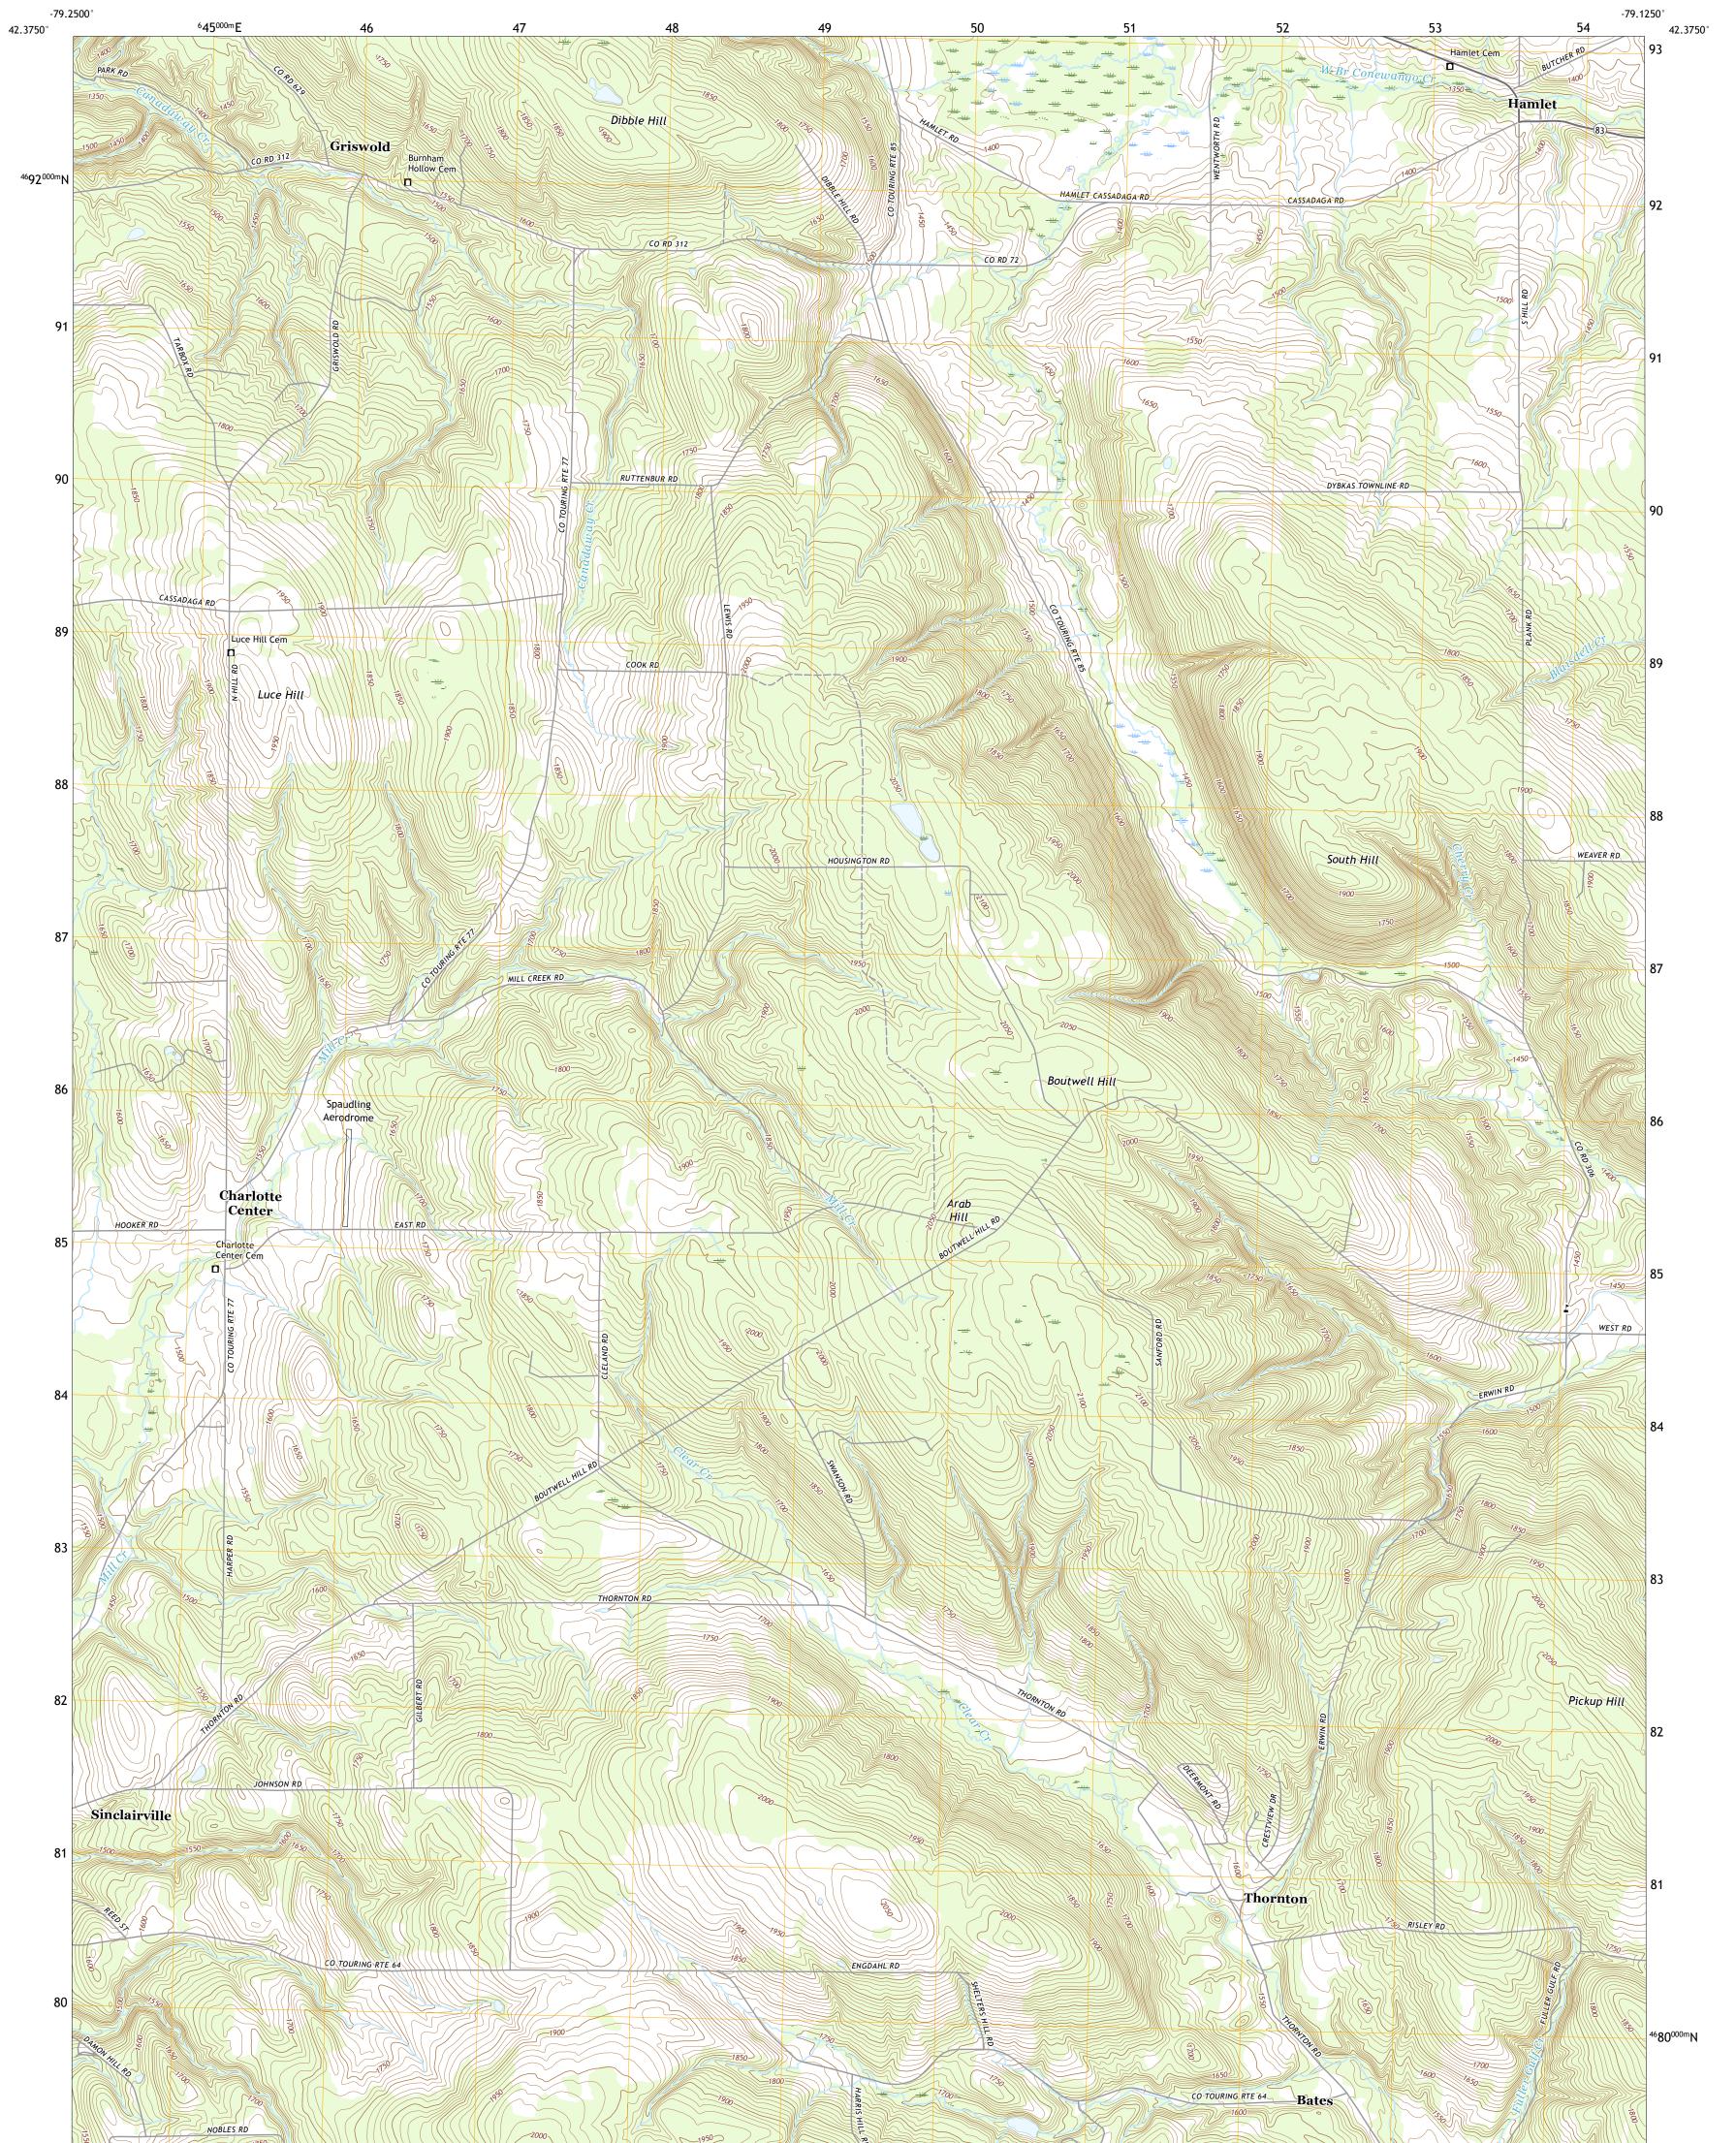

HAMLET QUADRANGLE NEW YORK - CHAUTAUQUA COUNTY 7.5-MINUTE SERIES

Produced by the United States Geological Survey North American Datum of 1983 (NAD83) World Geodetic System of 1984 (WGS84). Projection and 1 000-meter grid:Universal Transverse Mercator, Zone 17T This map is not a legal document. Boundaries may be generalized for this map scale. Private lands within government reservations may not be shown. Obtain permission before entering private lands.