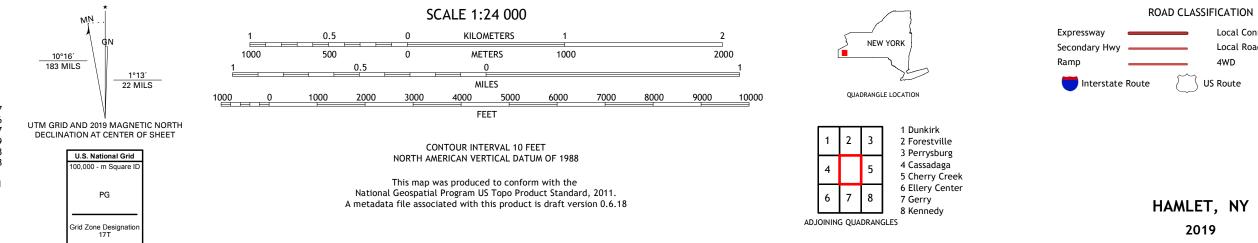

## NSN. 7 6 4 3 0 1 6 3 8 6 7 3 9 NGA REF NO. US GSX24 K 1 9 0 9 4

Local Connector

\_\_\_\_

State Route

Local Road

4WD

US Route

2019