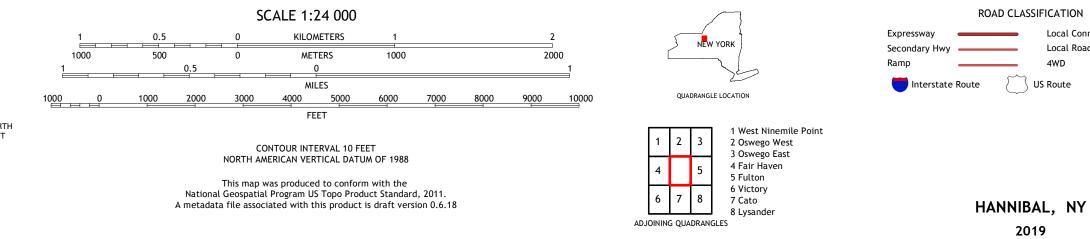

## U.S. DEPARTMENT OF THE INTERIOR U.S. GEOLOGICAL SURVEY

HANNIBAL QUADRANGLE NEW YORK 7.5-MINUTE SERIES

Produced by the United States Geological Survey North American Datum of 1983 (NAD83) World Geodetic System of 1984 (WGS84). Projection and 1 000-meter grid:Universal Transverse Mercator, Zone 18T This map is not a legal document. Boundaries may be generalized for this map scale. Private lands within government reservations may not be shown. Obtain permission before entering private lands. Imagery... Roads..... Names.....