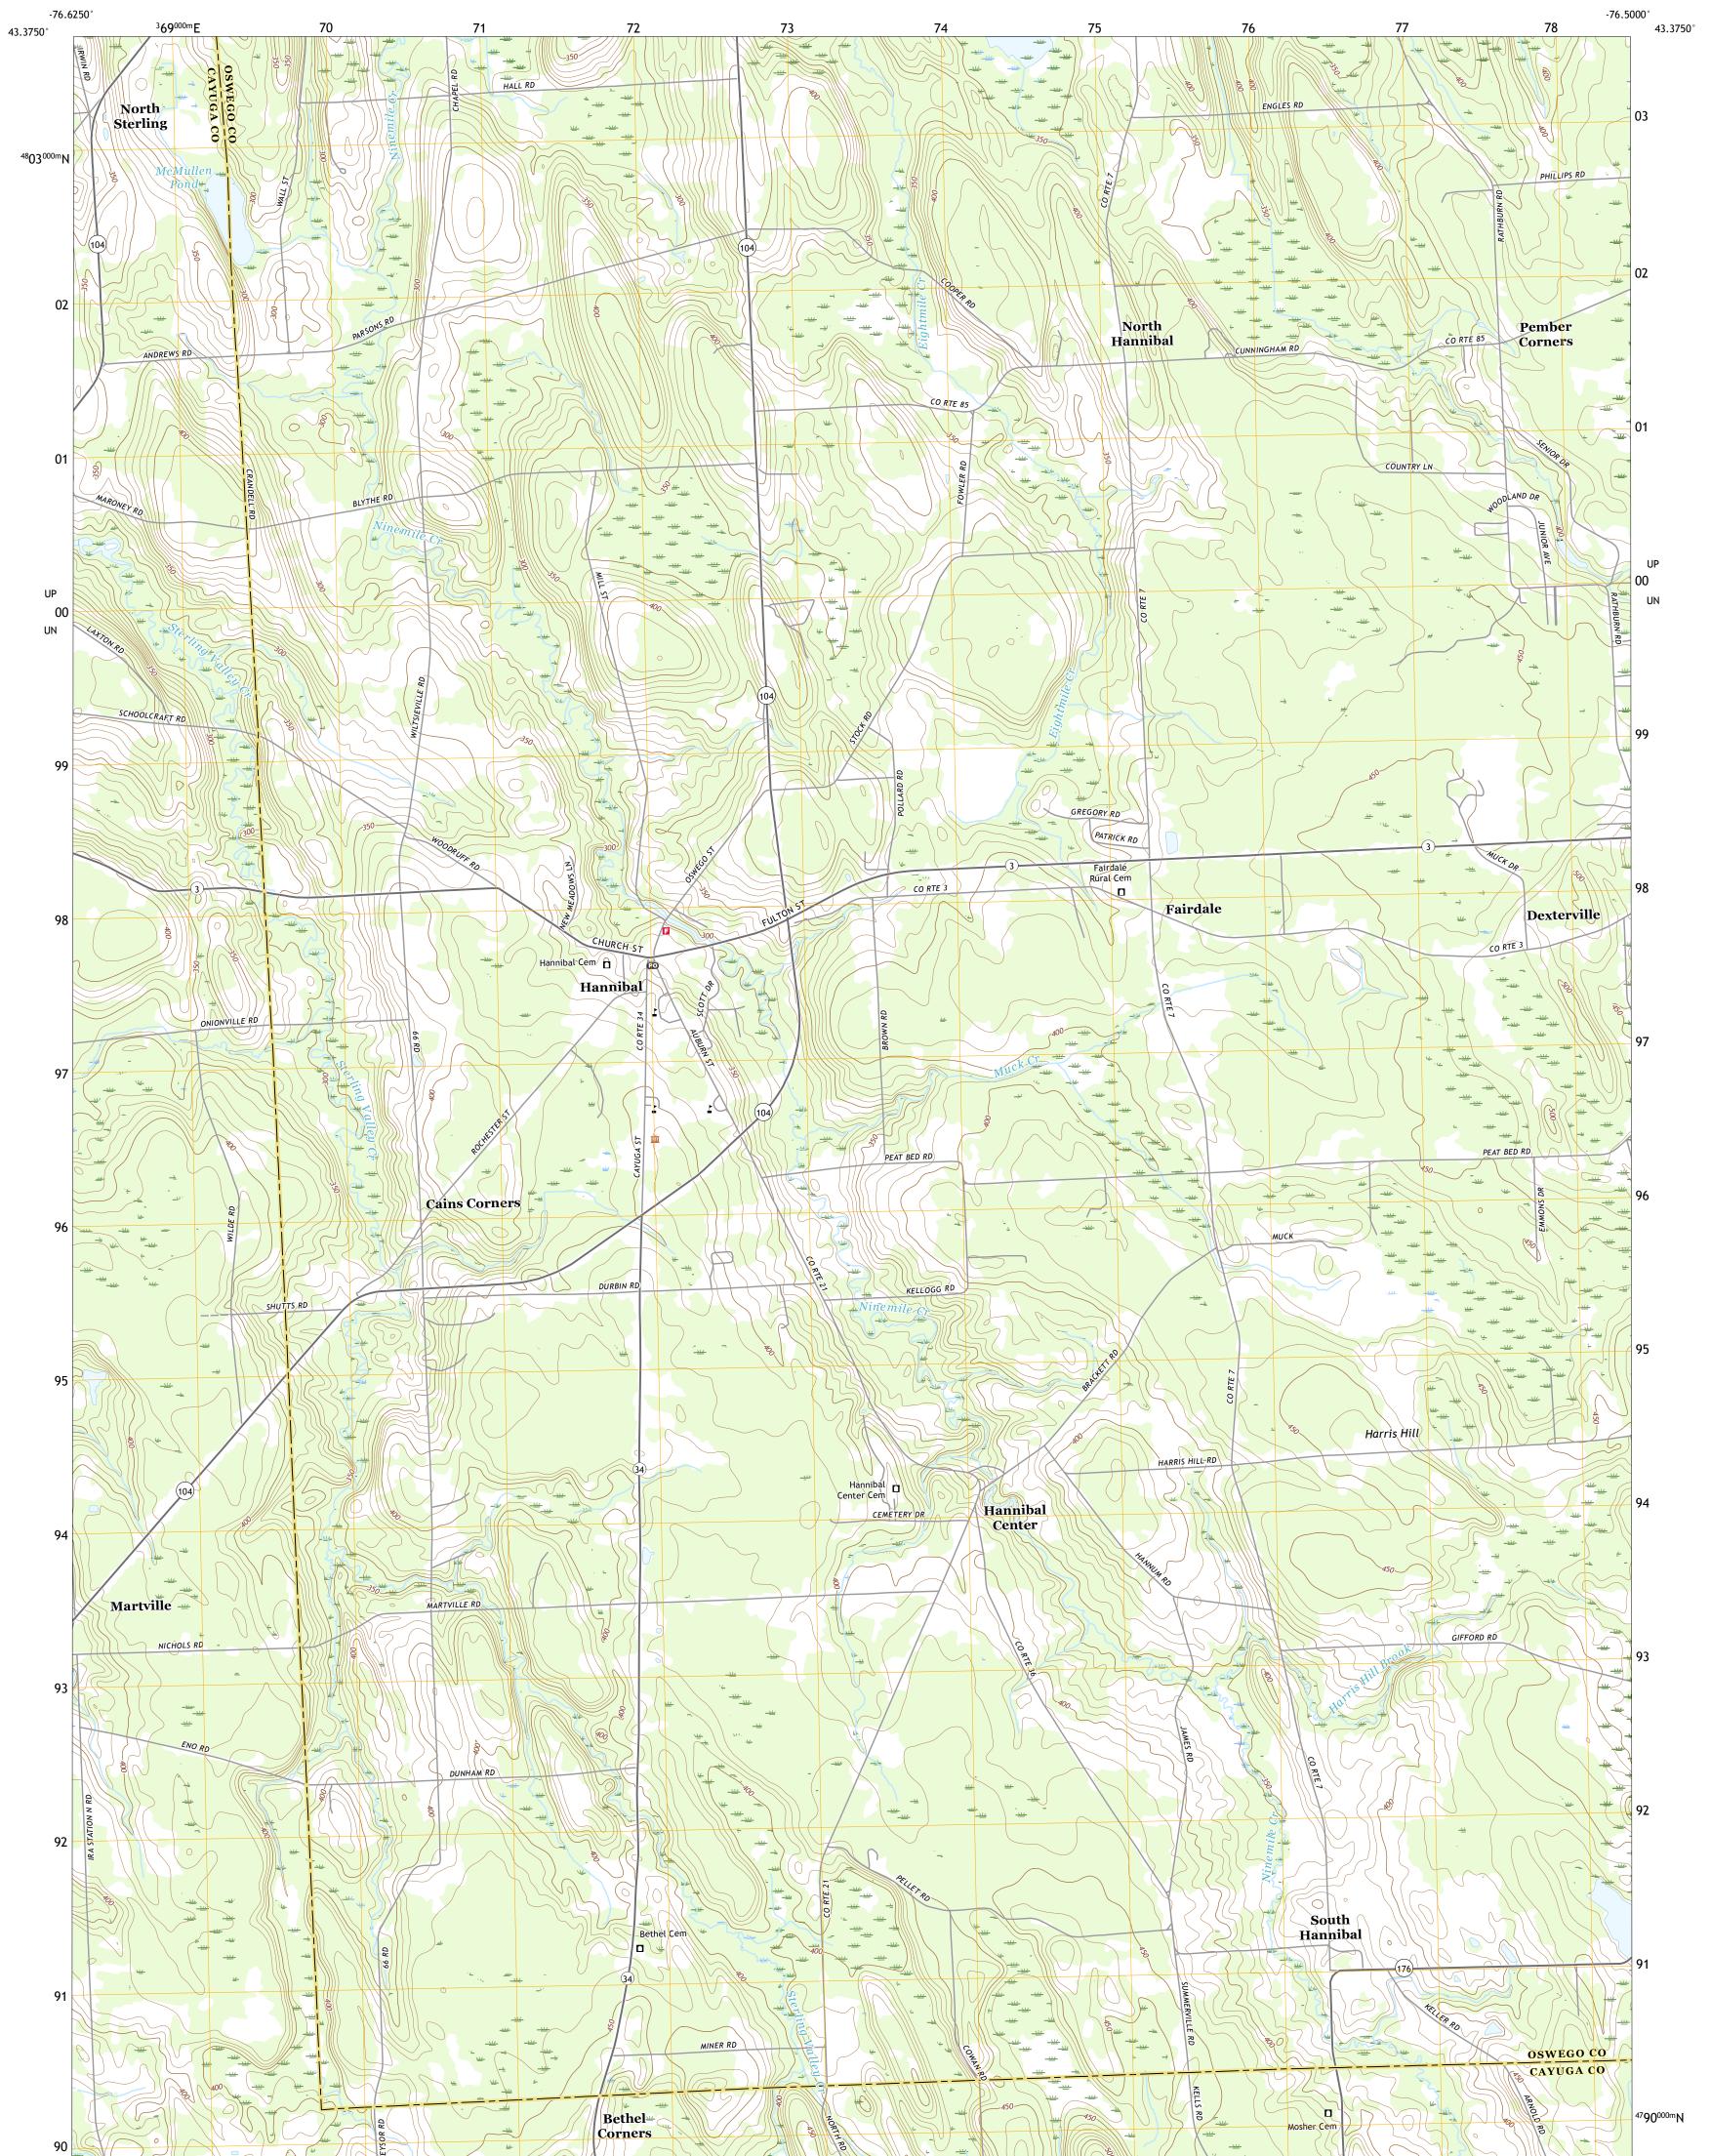

## U.S. DEPARTMENT OF THE INTERIOR U.S. GEOLOGICAL SURVEY

HANNIBAL QUADRANGLE NEW YORK 7.5-MINUTE SERIES

Produced by the United States Geological Survey North American Datum of 1983 (NAD83) World Geodetic System of 1984 (WGS84). Projection and 1 000-meter grid:Universal Transverse Mercator, Zone 18T This map is not a legal document. Boundaries may be generalized for this map scale. Private lands within government reservations may not be shown. Obtain permission before entering private lands. Imagery... Roads..... Names.....