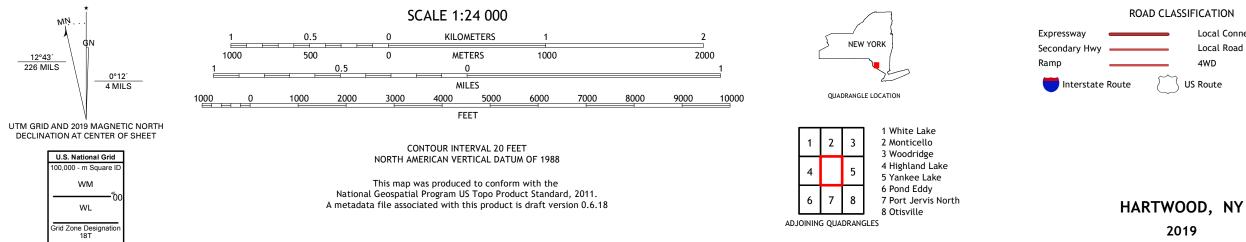

HARTWOOD QUADRANGLE NEW YORK - SULLIVAN COUNTY 7.5-MINUTE SERIES

Produced by the United States Geological Survey North American Datum of 1983 (NAD83) World Geodetic System of 1984 (WGS84). Projection and 1 000-meter grid:Universal Transverse Mercator, Zone 18T This map is not a legal document. Boundaries may be generalized for this map scale. Private lands within government reservations may not be shown. Obtain permission before entering private lands.

Imagery.... Roads..... Names..... Hydrography..... Contours.... Boundaries... ..FWS National Wetlands Inventory 1985 - 1997 Wetlands...

Local Connector Local Road 4WD US Route State Route