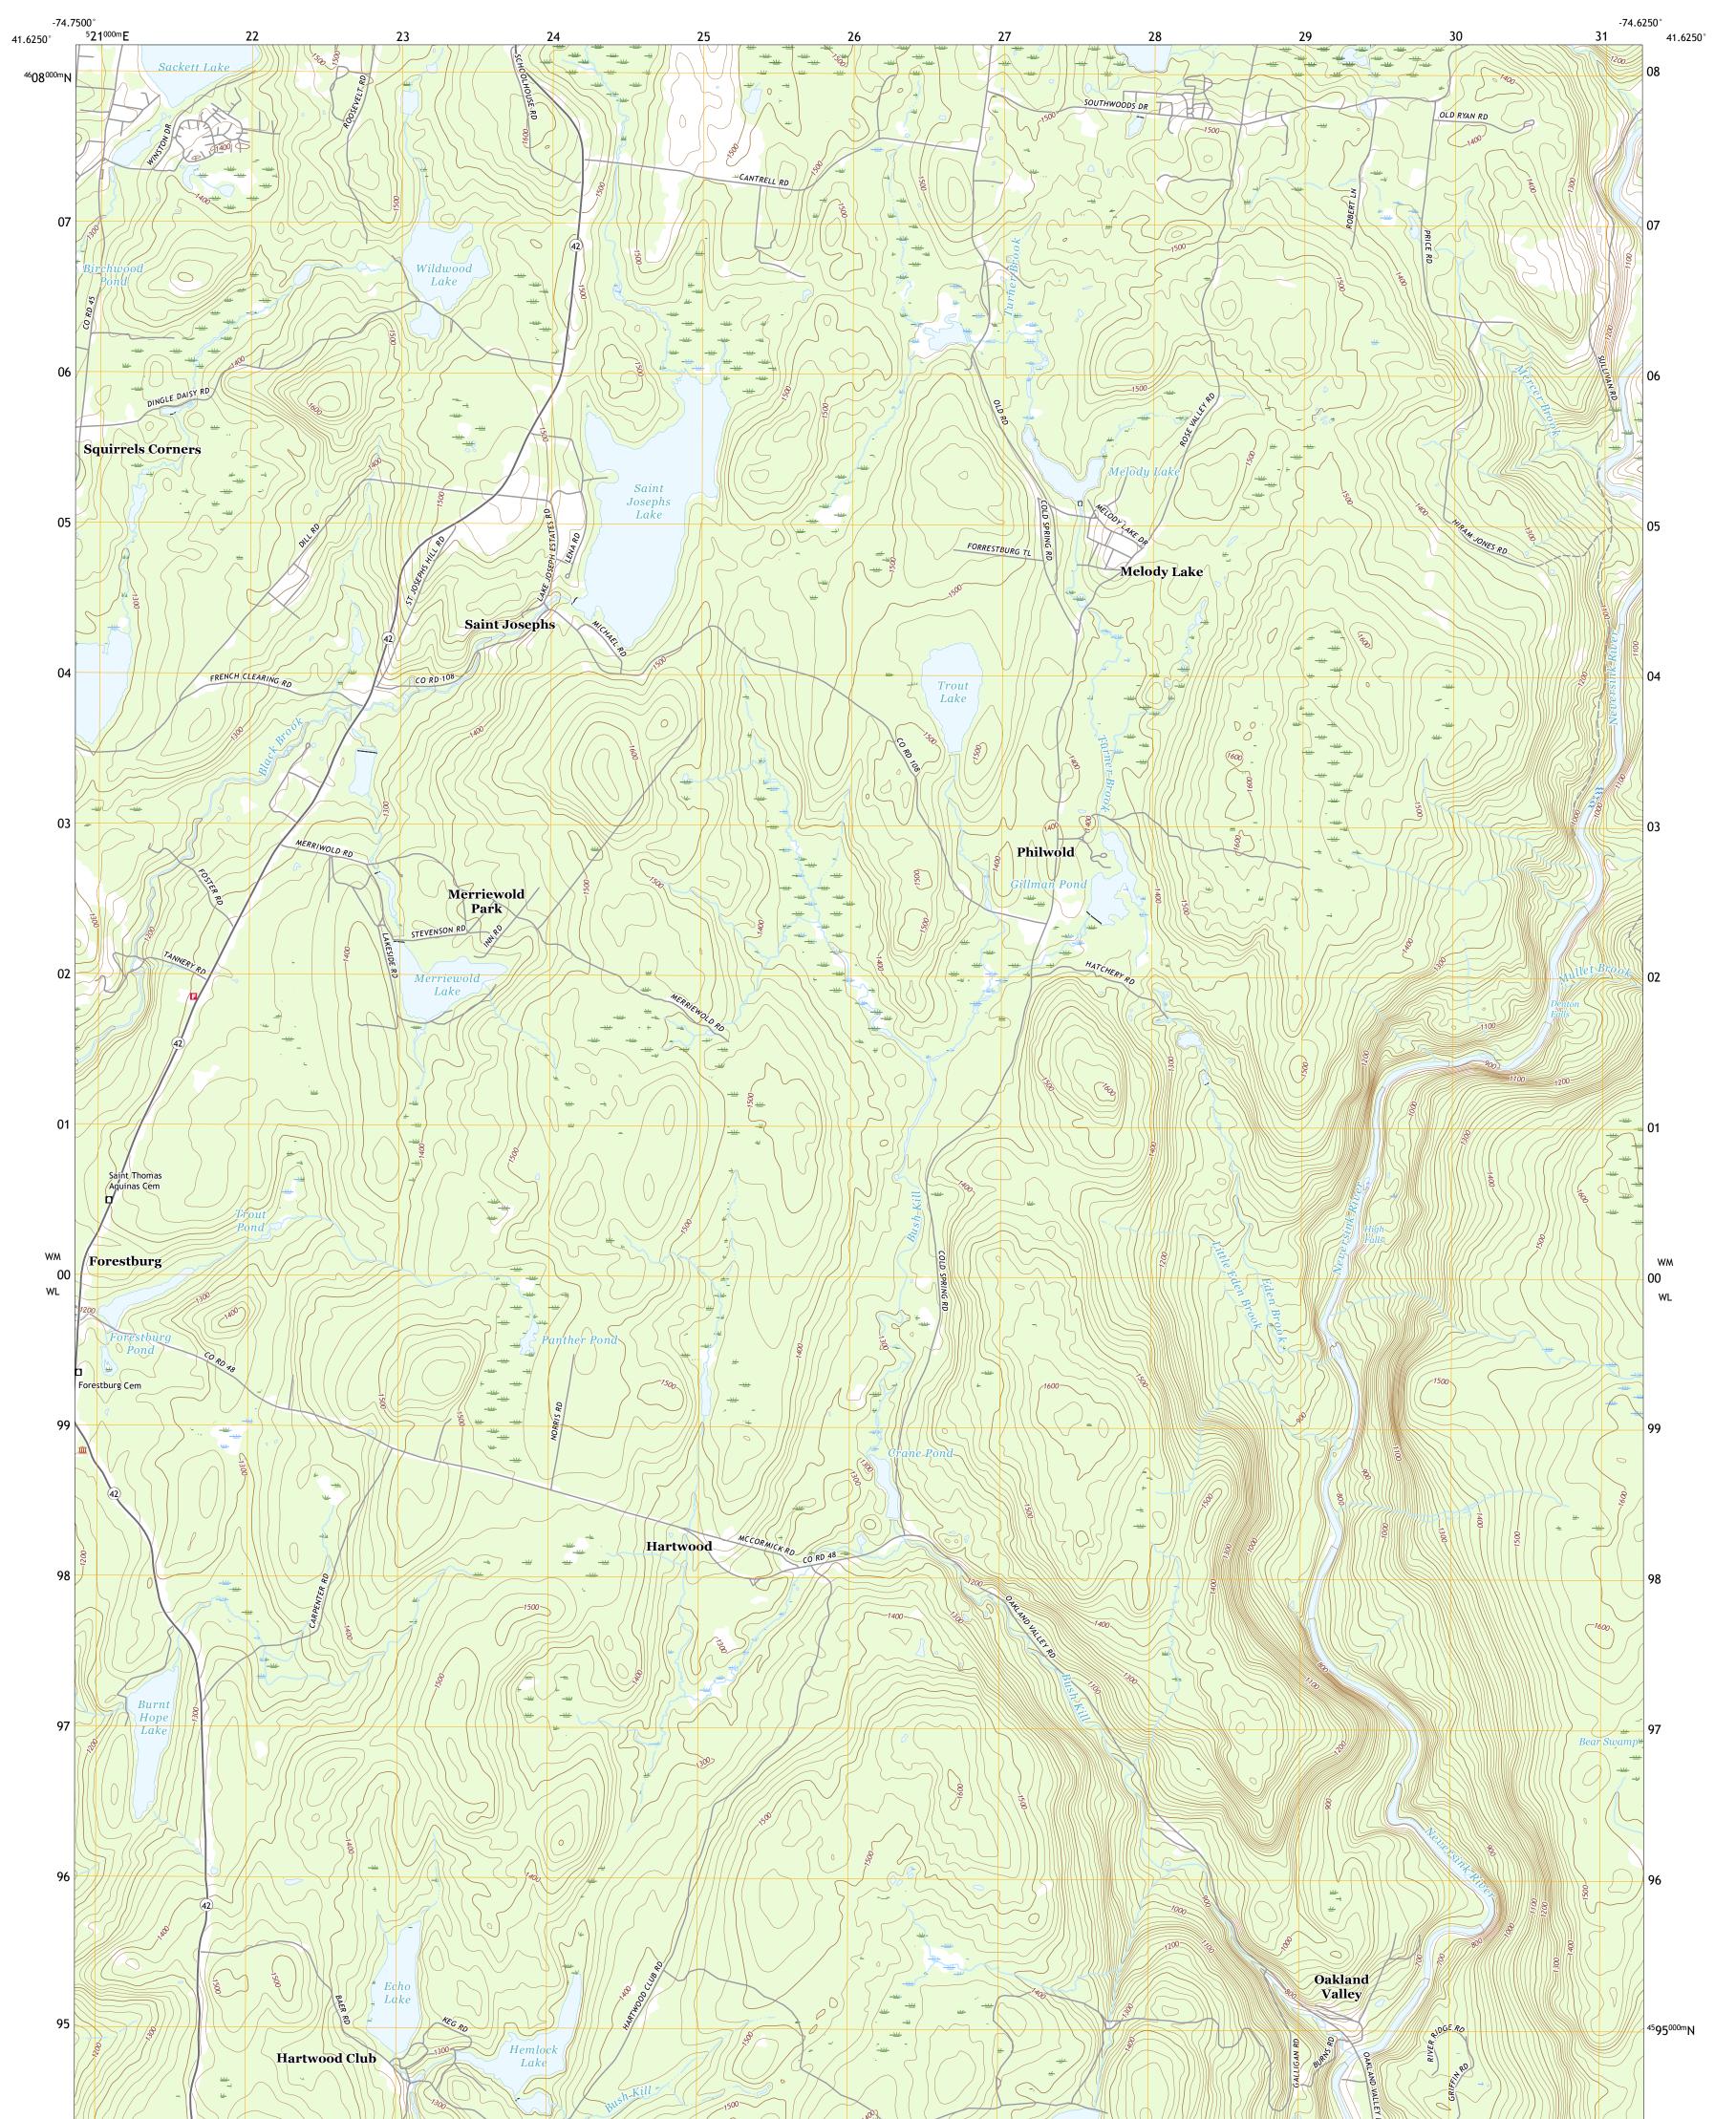

HARTWOOD QUADRANGLE NEW YORK - SULLIVAN COUNTY 7.5-MINUTE SERIES

Produced by the United States Geological Survey North American Datum of 1983 (NAD83) World Geodetic System of 1984 (WGS84). Projection and 1 000-meter grid:Universal Transverse Mercator, Zone 18T This map is not a legal document. Boundaries may be generalized for this map scale. Private lands within government reservations may not be shown. Obtain permission before entering private lands.

Imagery.... Roads..... Names..... Hydrography..... Contours.... Boundaries... ..FWS National Wetlands Inventory 1985 - 1997 Wetlands...

Local Connector Local Road 4WD US Route State Route