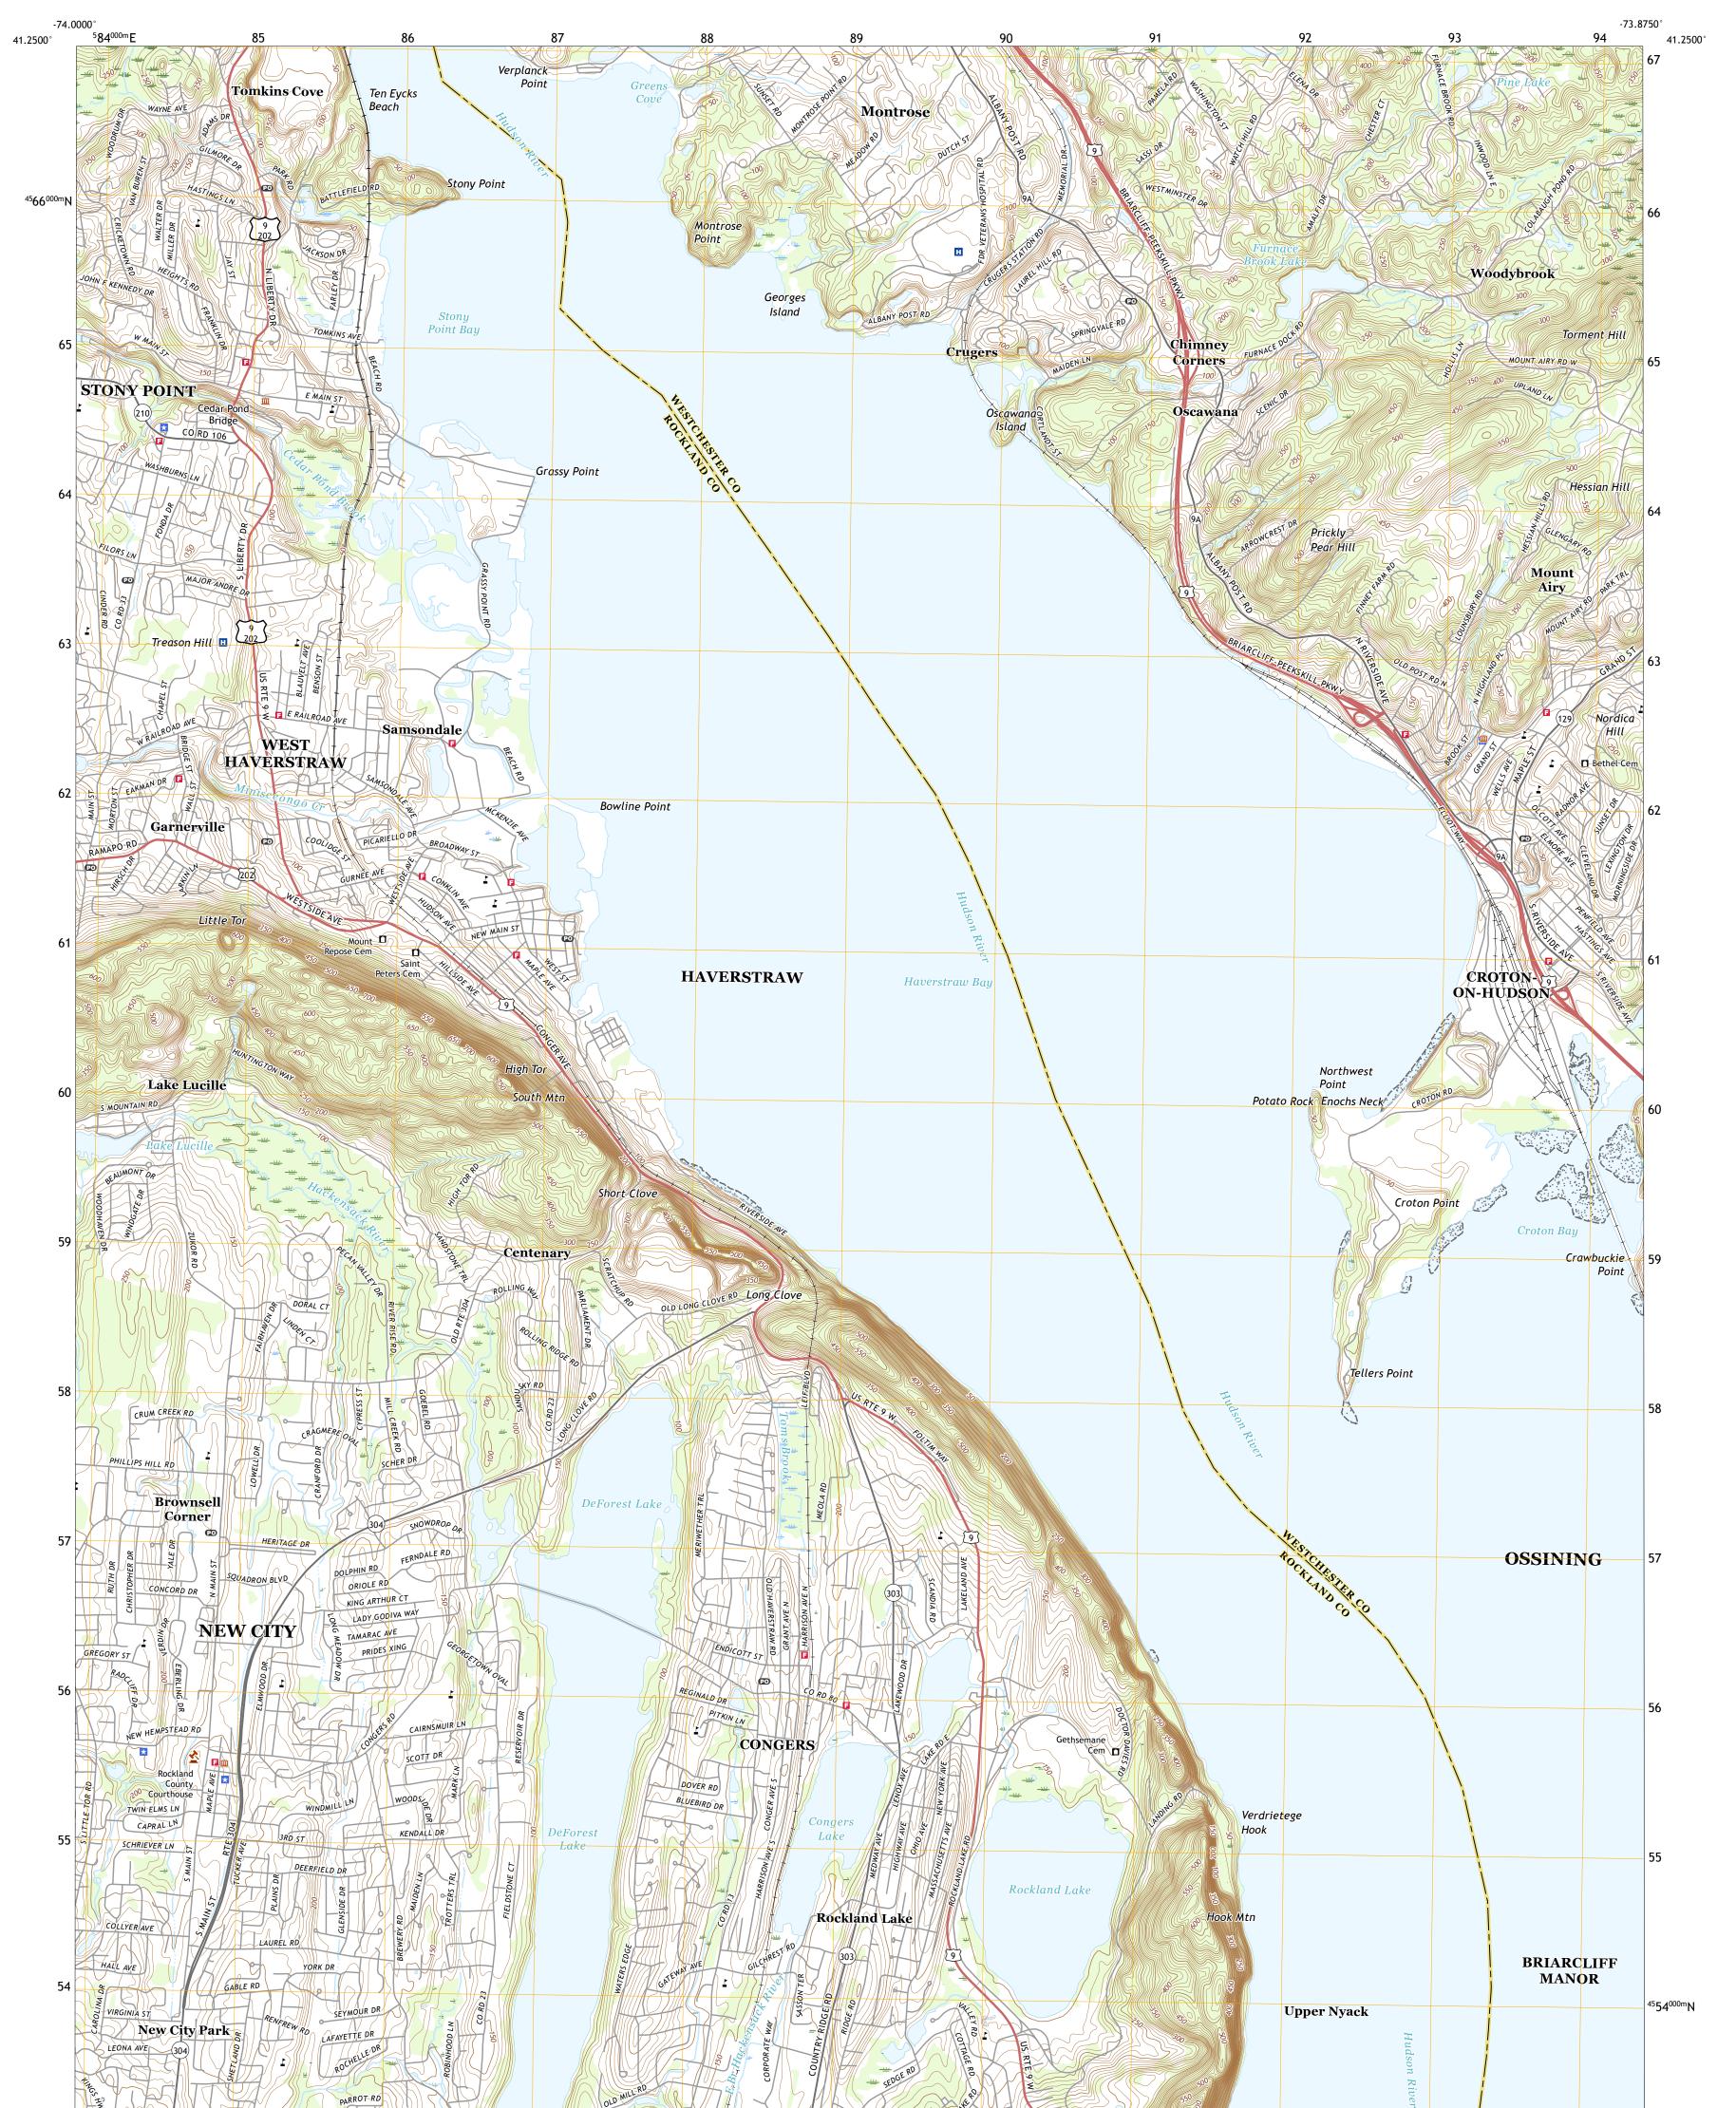

## U.S. DEPARTMENT OF THE INTERIOR U.S. GEOLOGICAL SURVEY

HAVERSTRAW QUADRANGLE NEW YORK 7.5-MINUTE SERIES

Produced by the United States Geological Survey North American Datum of 1983 (NAD83) World Geodetic System of 1984 (WGS84). Projection and 1 000-meter grid: Universal Transverse Mercator, Zone 18T This map is not a legal document. Boundaries may be generalized for this map scale. Private lands within government reservations may not be shown. Obtain permission before entering private lands.

Imagery... Roads..... ...NAIP, August 2017 - December 2017 Names.... Hydrography..... Contours.. Boundaries... ..FWS National Wetlands Inventory 1990 - 2011 Wetlands...

\_\_\_\_