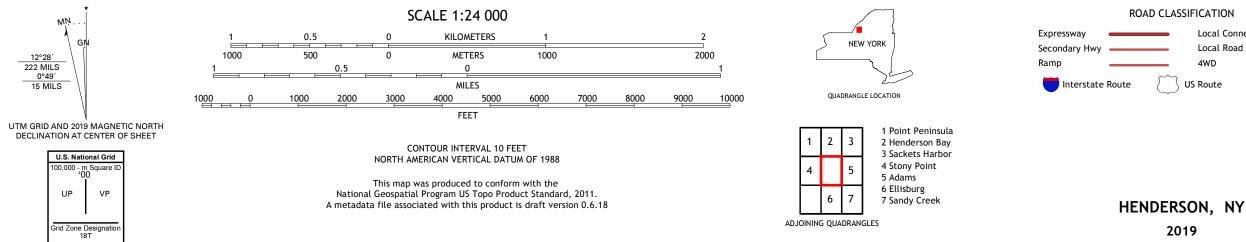

HENDERSON QUADRANGLE NEW YORK - JEFFERSON COUNTY 7.5-MINUTE SERIES

Produced by the United States Geological Survey North American Datum of 1983 (NAD83) World Geodetic System of 1984 (WGS84). Projection and 1 000-meter grid:Universal Transverse Mercator, Zone 18T This map is not a legal document. Boundaries may be generalized for this map scale. Private lands within government reservations may not be shown. Obtain permission before entering private lands.