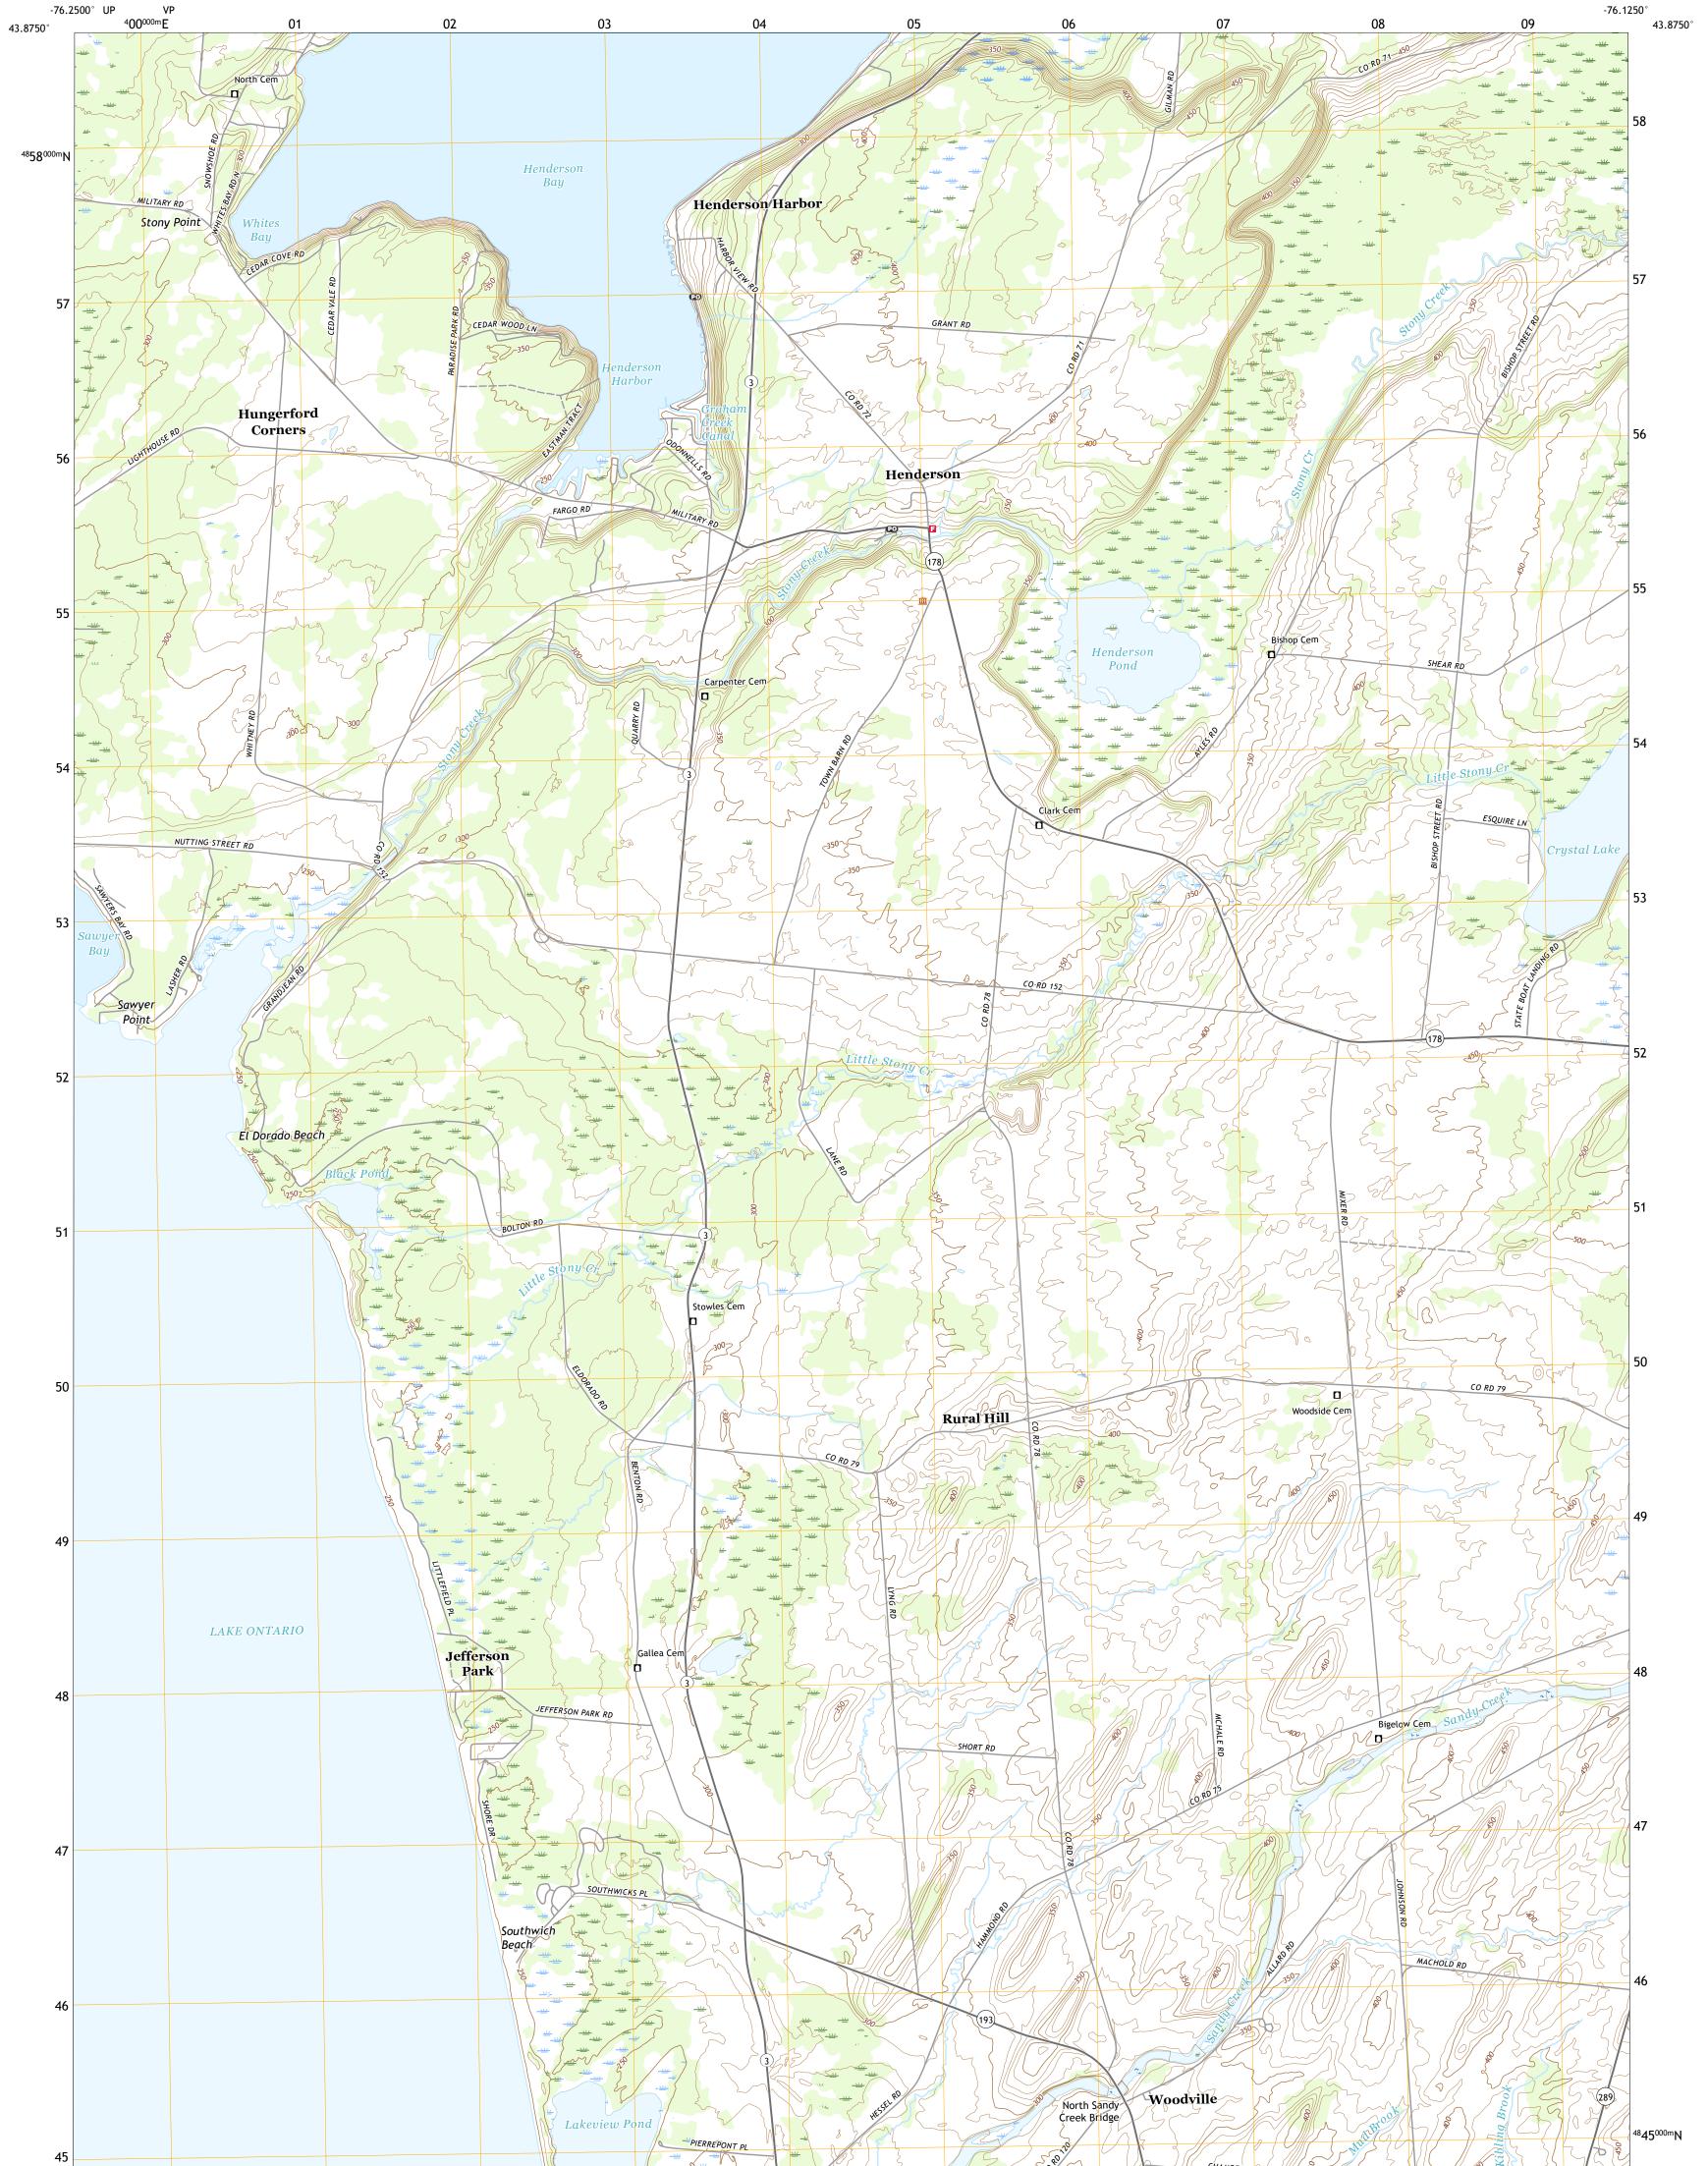

HENDERSON QUADRANGLE NEW YORK - JEFFERSON COUNTY 7.5-MINUTE SERIES

Produced by the United States Geological Survey North American Datum of 1983 (NAD83) World Geodetic System of 1984 (WGS84). Projection and 1 000-meter grid:Universal Transverse Mercator, Zone 18T This map is not a legal document. Boundaries may be generalized for this map scale. Private lands within government reservations may not be shown. Obtain permission before entering private lands.

Imagery.... Roads..... Names..... Hydrography..... Contours.... Boundaries... ..FWS National Wetlands Inventory 1981 - 2011 Wetlands...

2019