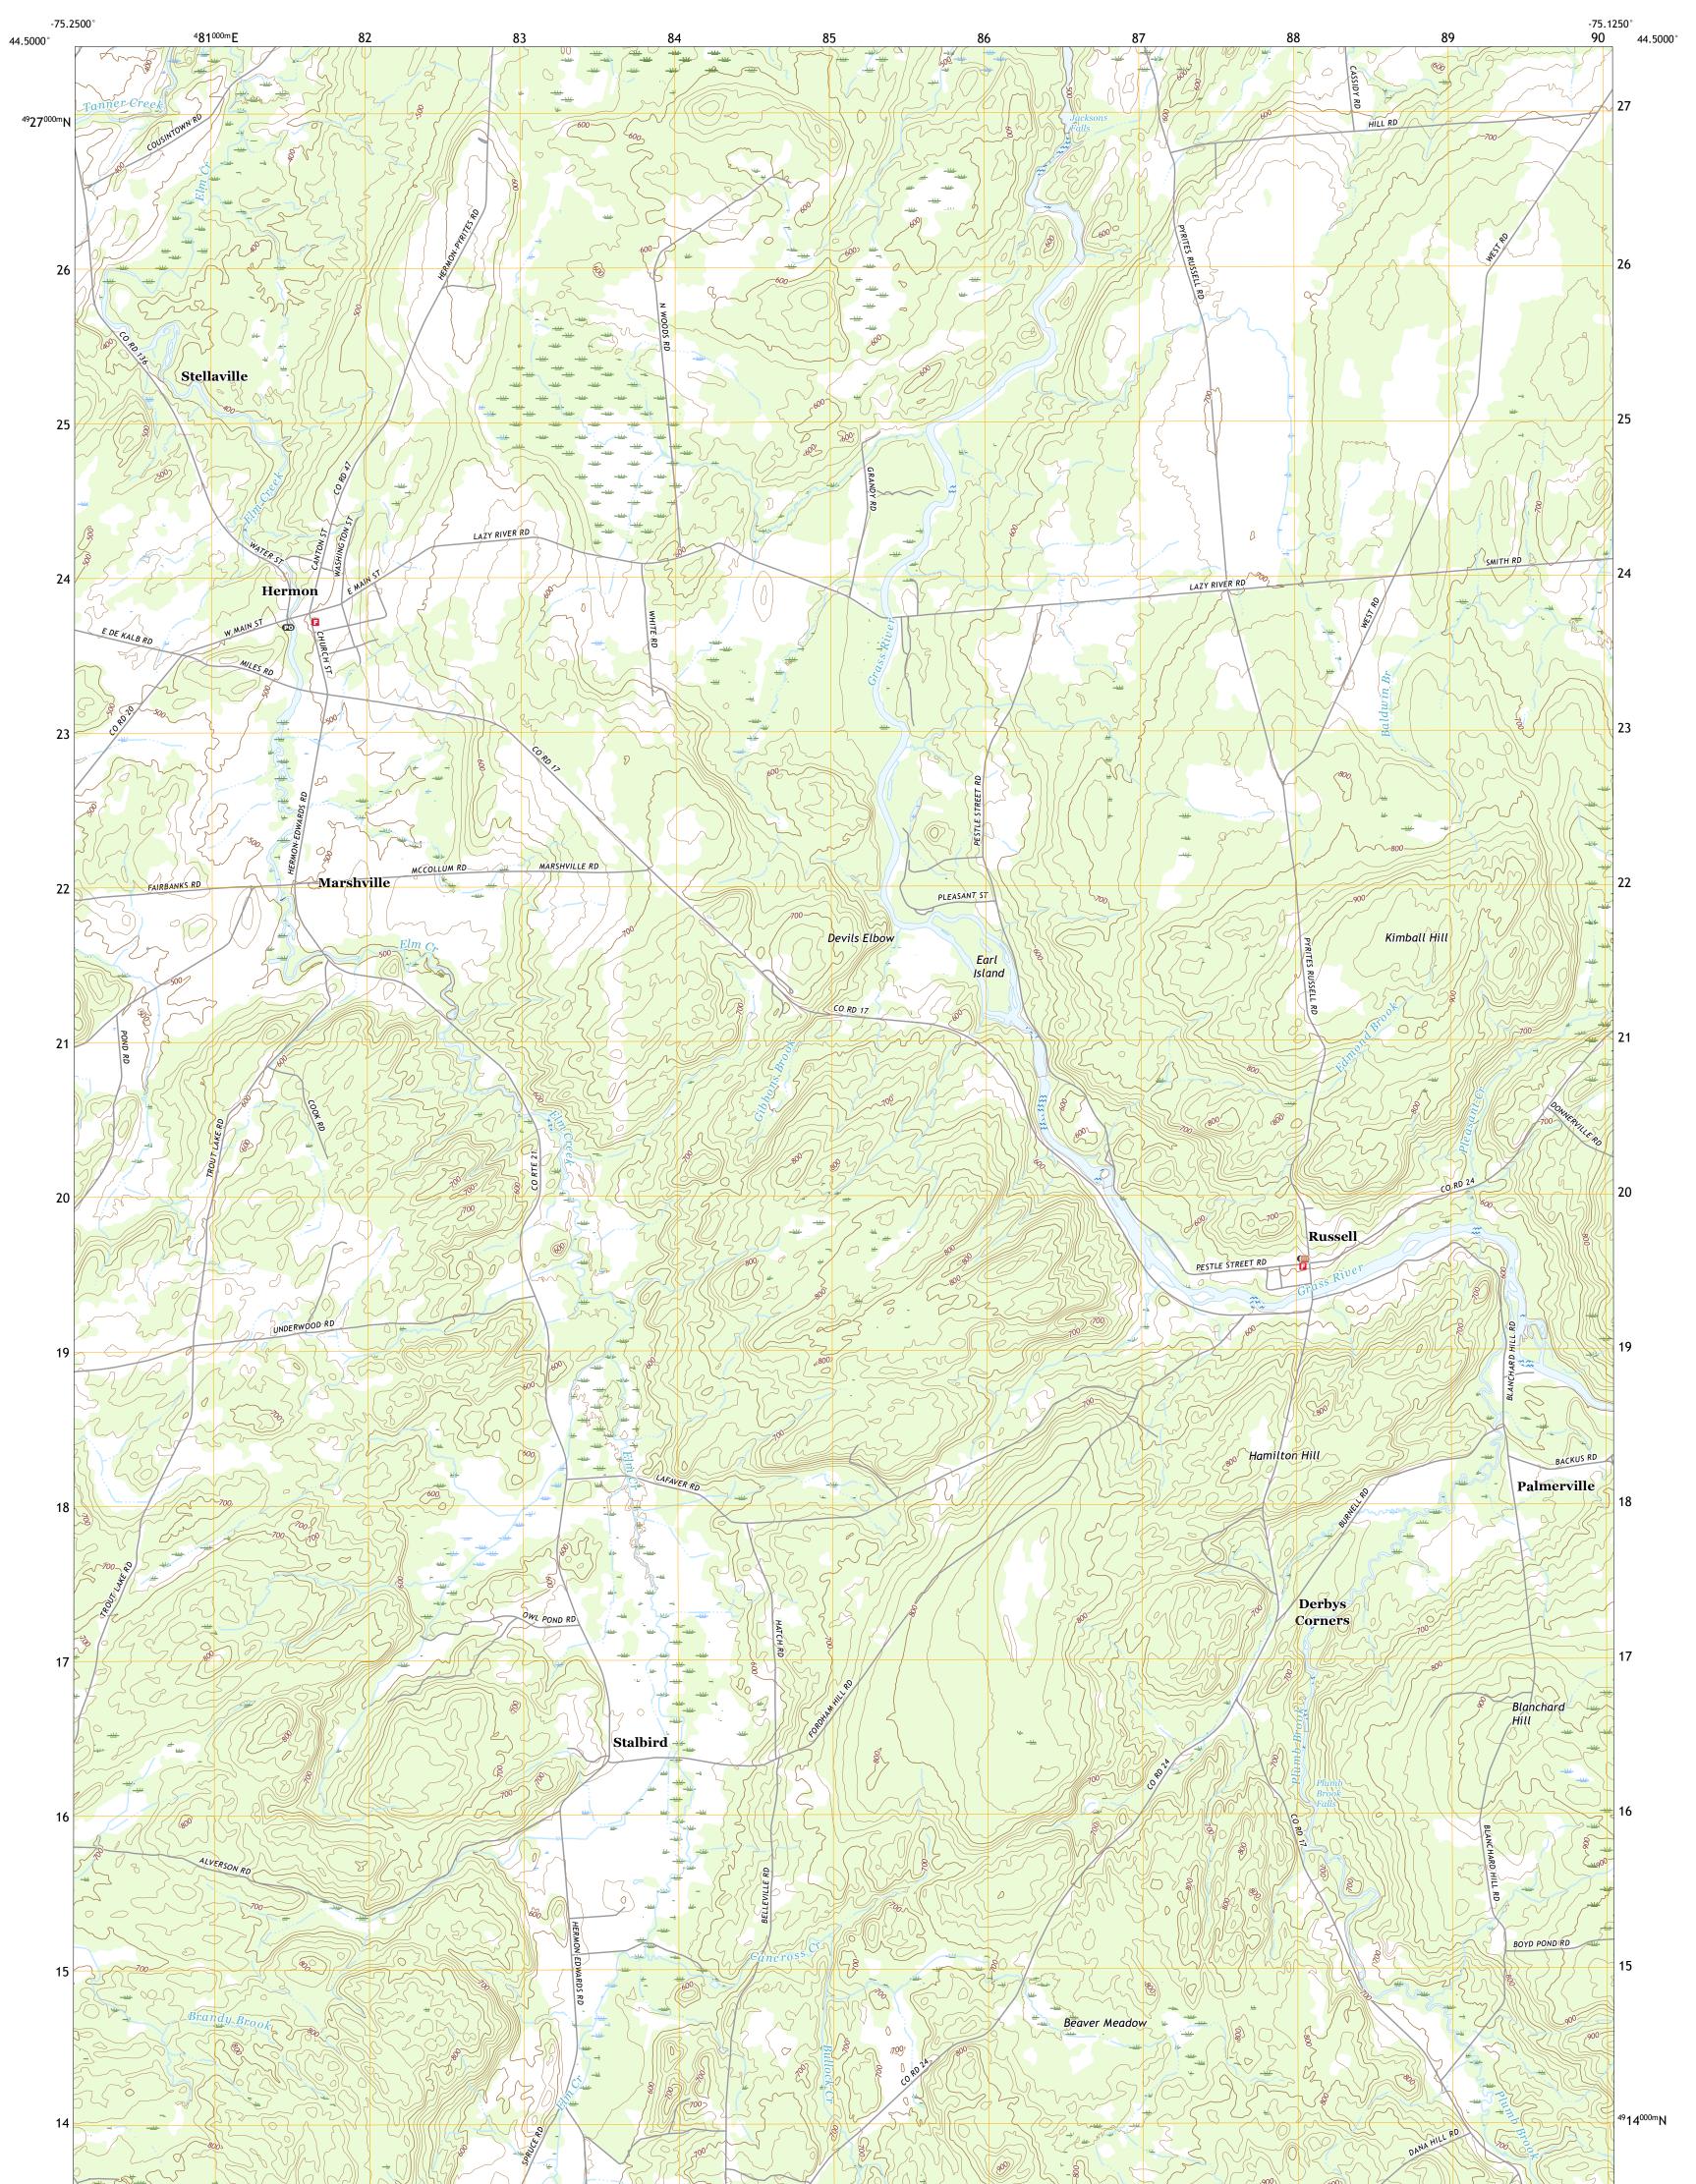

## U.S. DEPARTMENT OF THE INTERIOR U.S. GEOLOGICAL SURVEY

HERMON QUADRANGLE NEW YORK - SAINT LAWRENCE COUNTY 7.5-MINUTE SERIES

Produced by the United States Geological Survey North American Datum of 1983 (NAD83) World Geodetic System of 1984 (WGS84). Projection and 1 000-meter grid:Universal Transverse Mercator, Zone 18T This map is not a legal document. Boundaries may be generalized for this map scale. Private lands within government reservations may not be shown. Obtain permission before entering private lands.

Imagery......NAIP, September 2017 - December 2017 Roads......GNIS, 1980 - 2019 Hydrography.....GNIS, 1980 - 2019 Contours.....National Hydrography Dataset, 1899 - 2019 Contours.....National Elevation Dataset, 2018 Boundaries....Multiple sources; see metadata file 2017 - 2018 Wetlands.....FWS National Wetlands Inventory 1981

## NSN. 7 6 4 3 0 1 6 3 8 6 7 5 9 NGA REF NO. US GS X 2 4 K 2 0 1 9 8

State Route