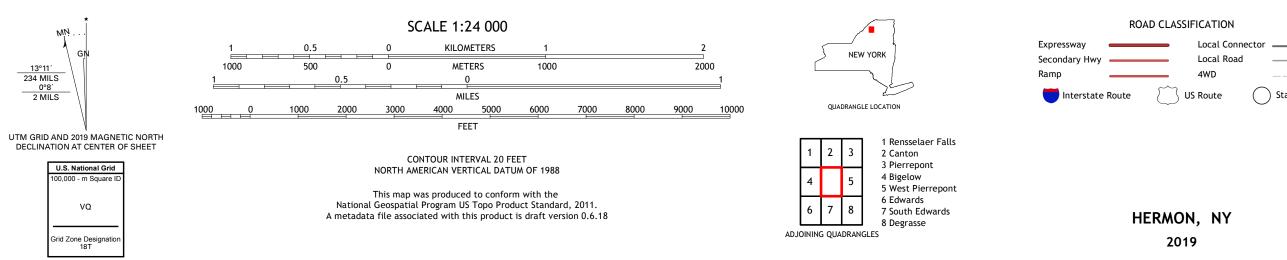

## U.S. DEPARTMENT OF THE INTERIOR U.S. GEOLOGICAL SURVEY

HERMON QUADRANGLE NEW YORK - SAINT LAWRENCE COUNTY 7.5-MINUTE SERIES

Produced by the United States Geological Survey North American Datum of 1983 (NAD83) World Geodetic System of 1984 (WGS84). Projection and 1 000-meter grid:Universal Transverse Mercator, Zone 18T This map is not a legal document. Boundaries may be generalized for this map scale. Private lands within government reservations may not be shown. Obtain permission before entering private lands.