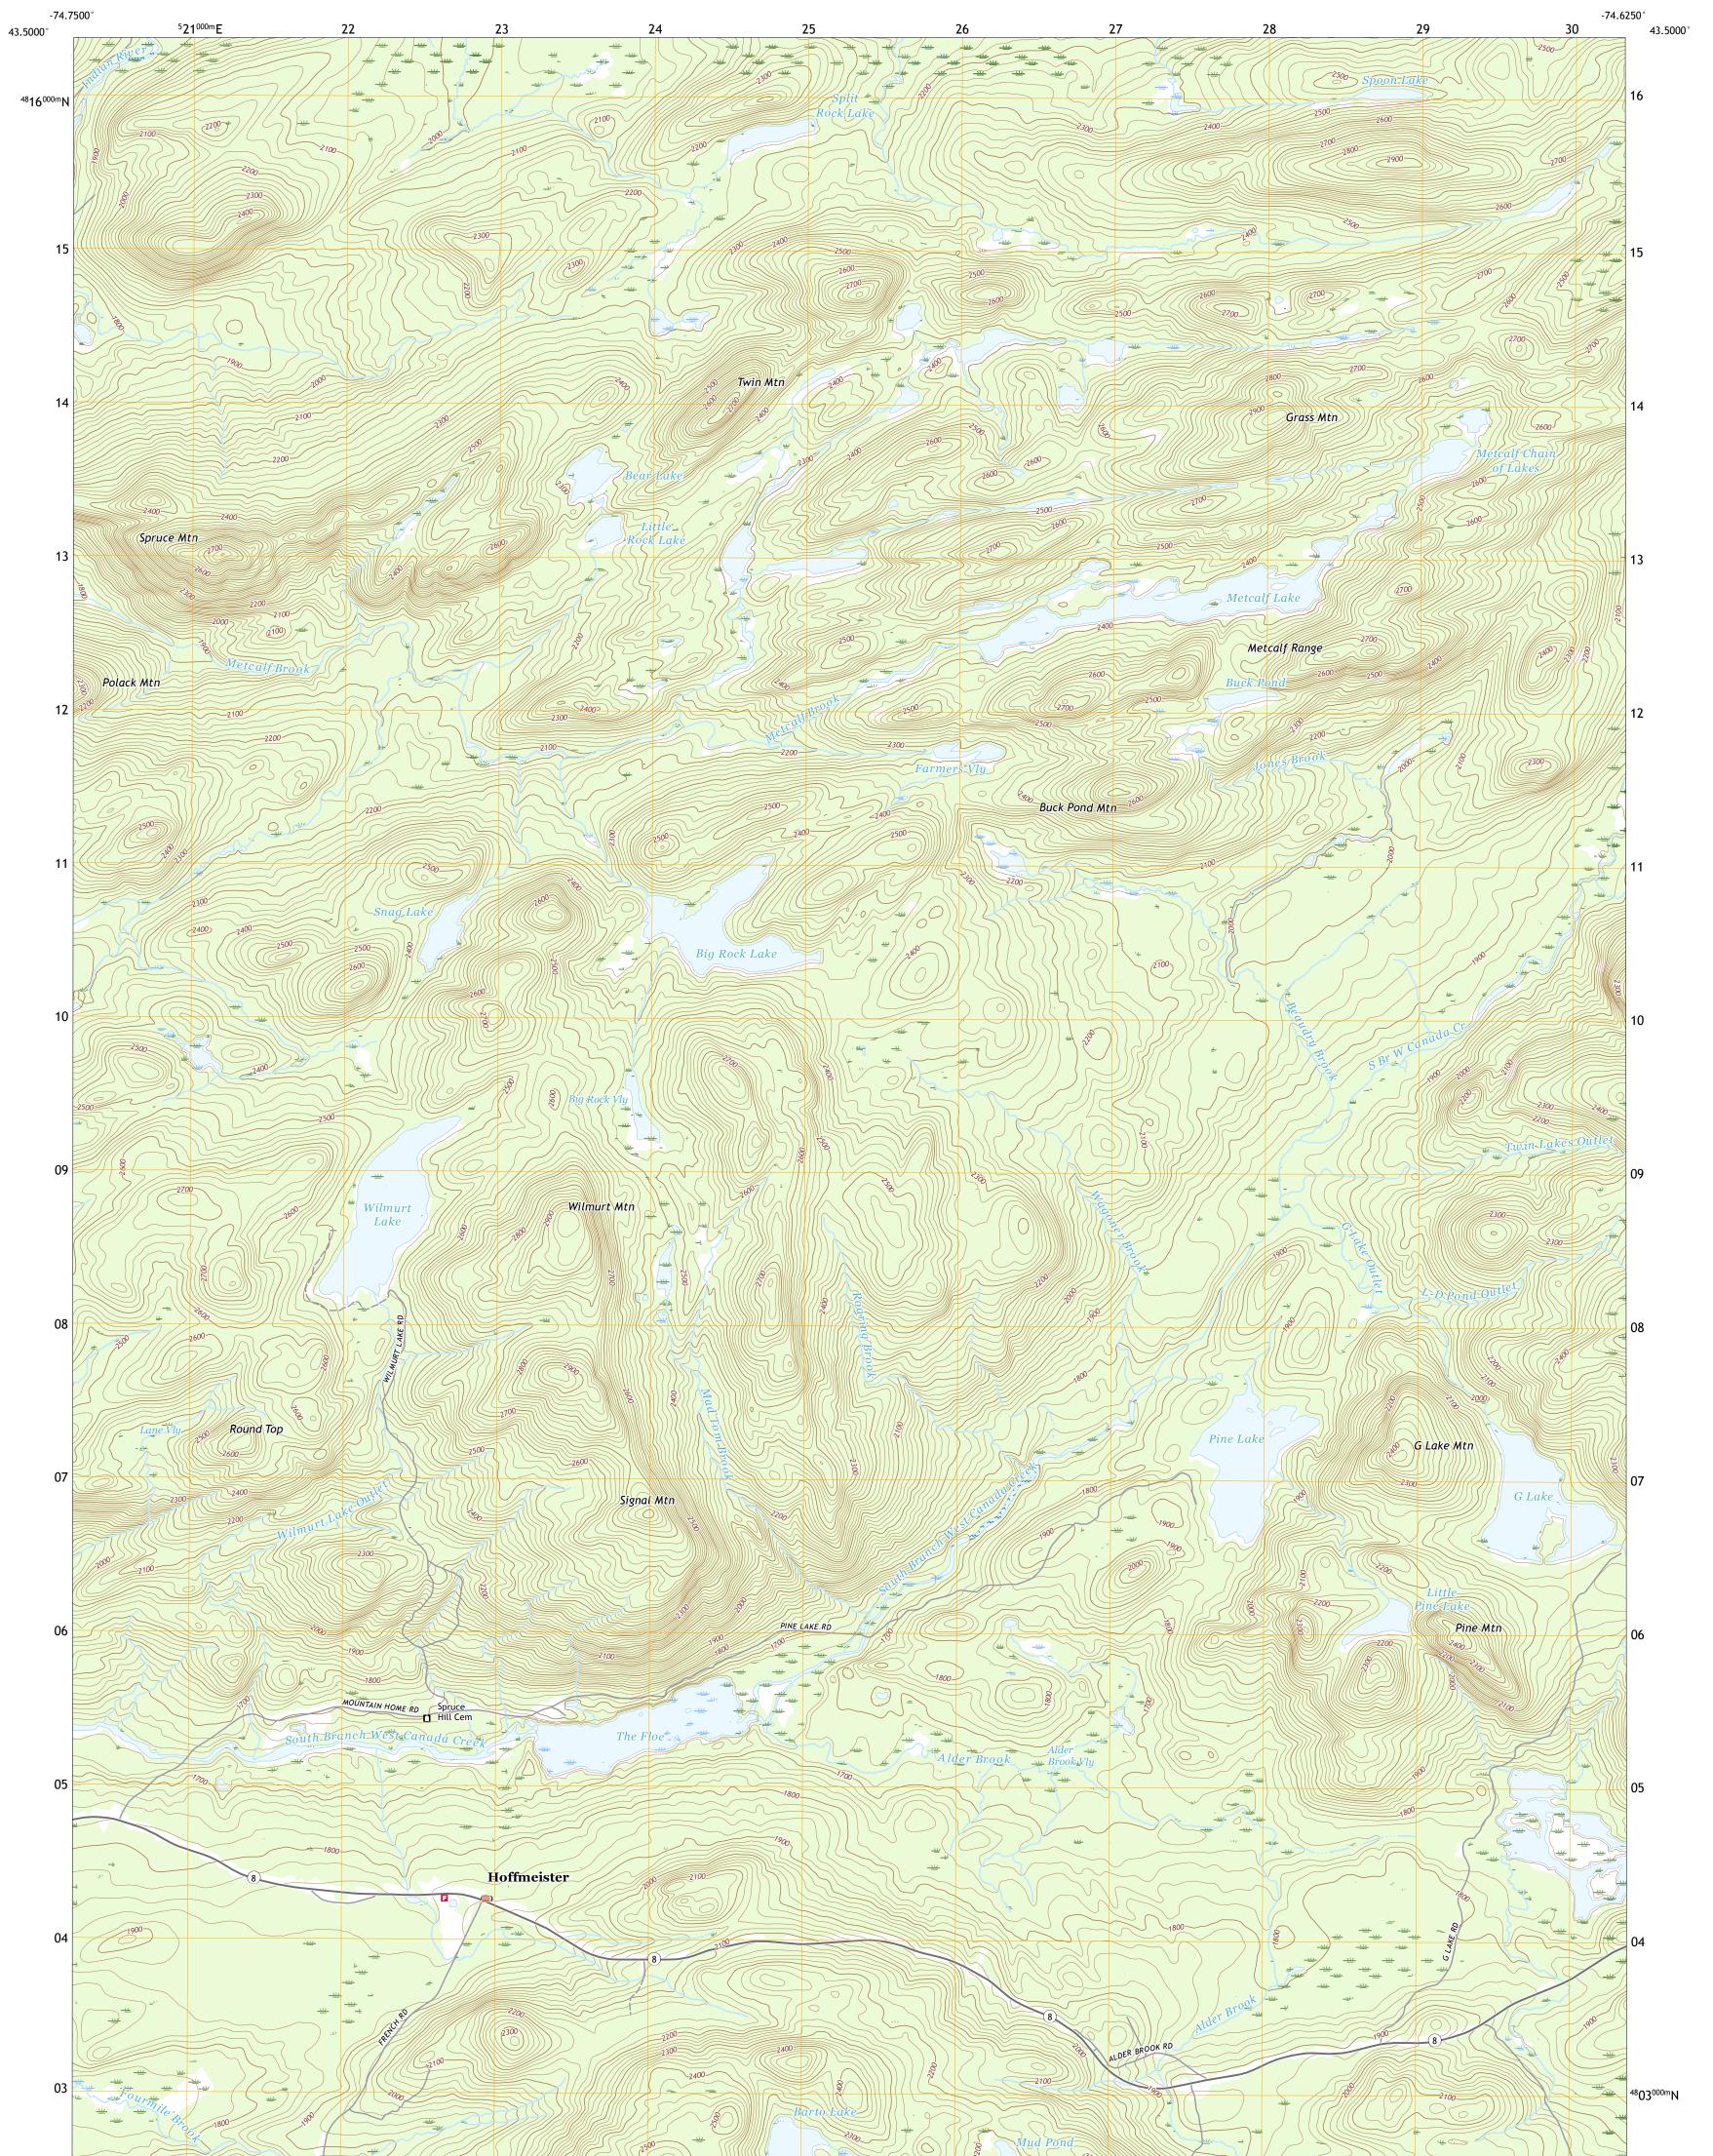

## U.S. DEPARTMENT OF THE INTERIOR U.S. GEOLOGICAL SURVEY

HOFFMEISTER QUADRANGLE NEW YORK - HAMILTON COUNTY 7.5-MINUTE SERIES

Produced by the United States Geological Survey North American Datum of 1983 (NAD83) World Geodetic System of 1984 (WGS84). Projection and 1 000-meter grid:Universal Transverse Mercator, Zone 18T This map is not a legal document. Boundaries may be generalized for this map scale. Private lands within government reservations may not be shown. Obtain permission before entering private lands.