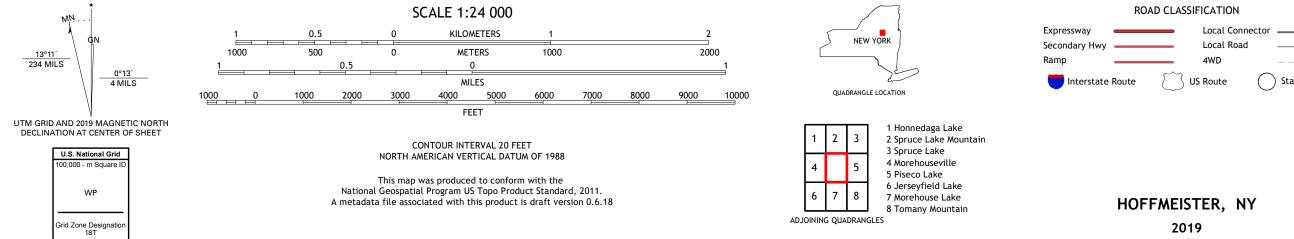

## U.S. DEPARTMENT OF THE INTERIOR U.S. GEOLOGICAL SURVEY

HOFFMEISTER QUADRANGLE NEW YORK - HAMILTON COUNTY 7.5-MINUTE SERIES

Produced by the United States Geological Survey North American Datum of 1983 (NAD83) World Geodetic System of 1984 (WGS84). Projection and 1 000-meter grid:Universal Transverse Mercator, Zone 18T This map is not a legal document. Boundaries may be generalized for this map scale. Private lands within government reservations may not be shown. Obtain permission before entering private lands.