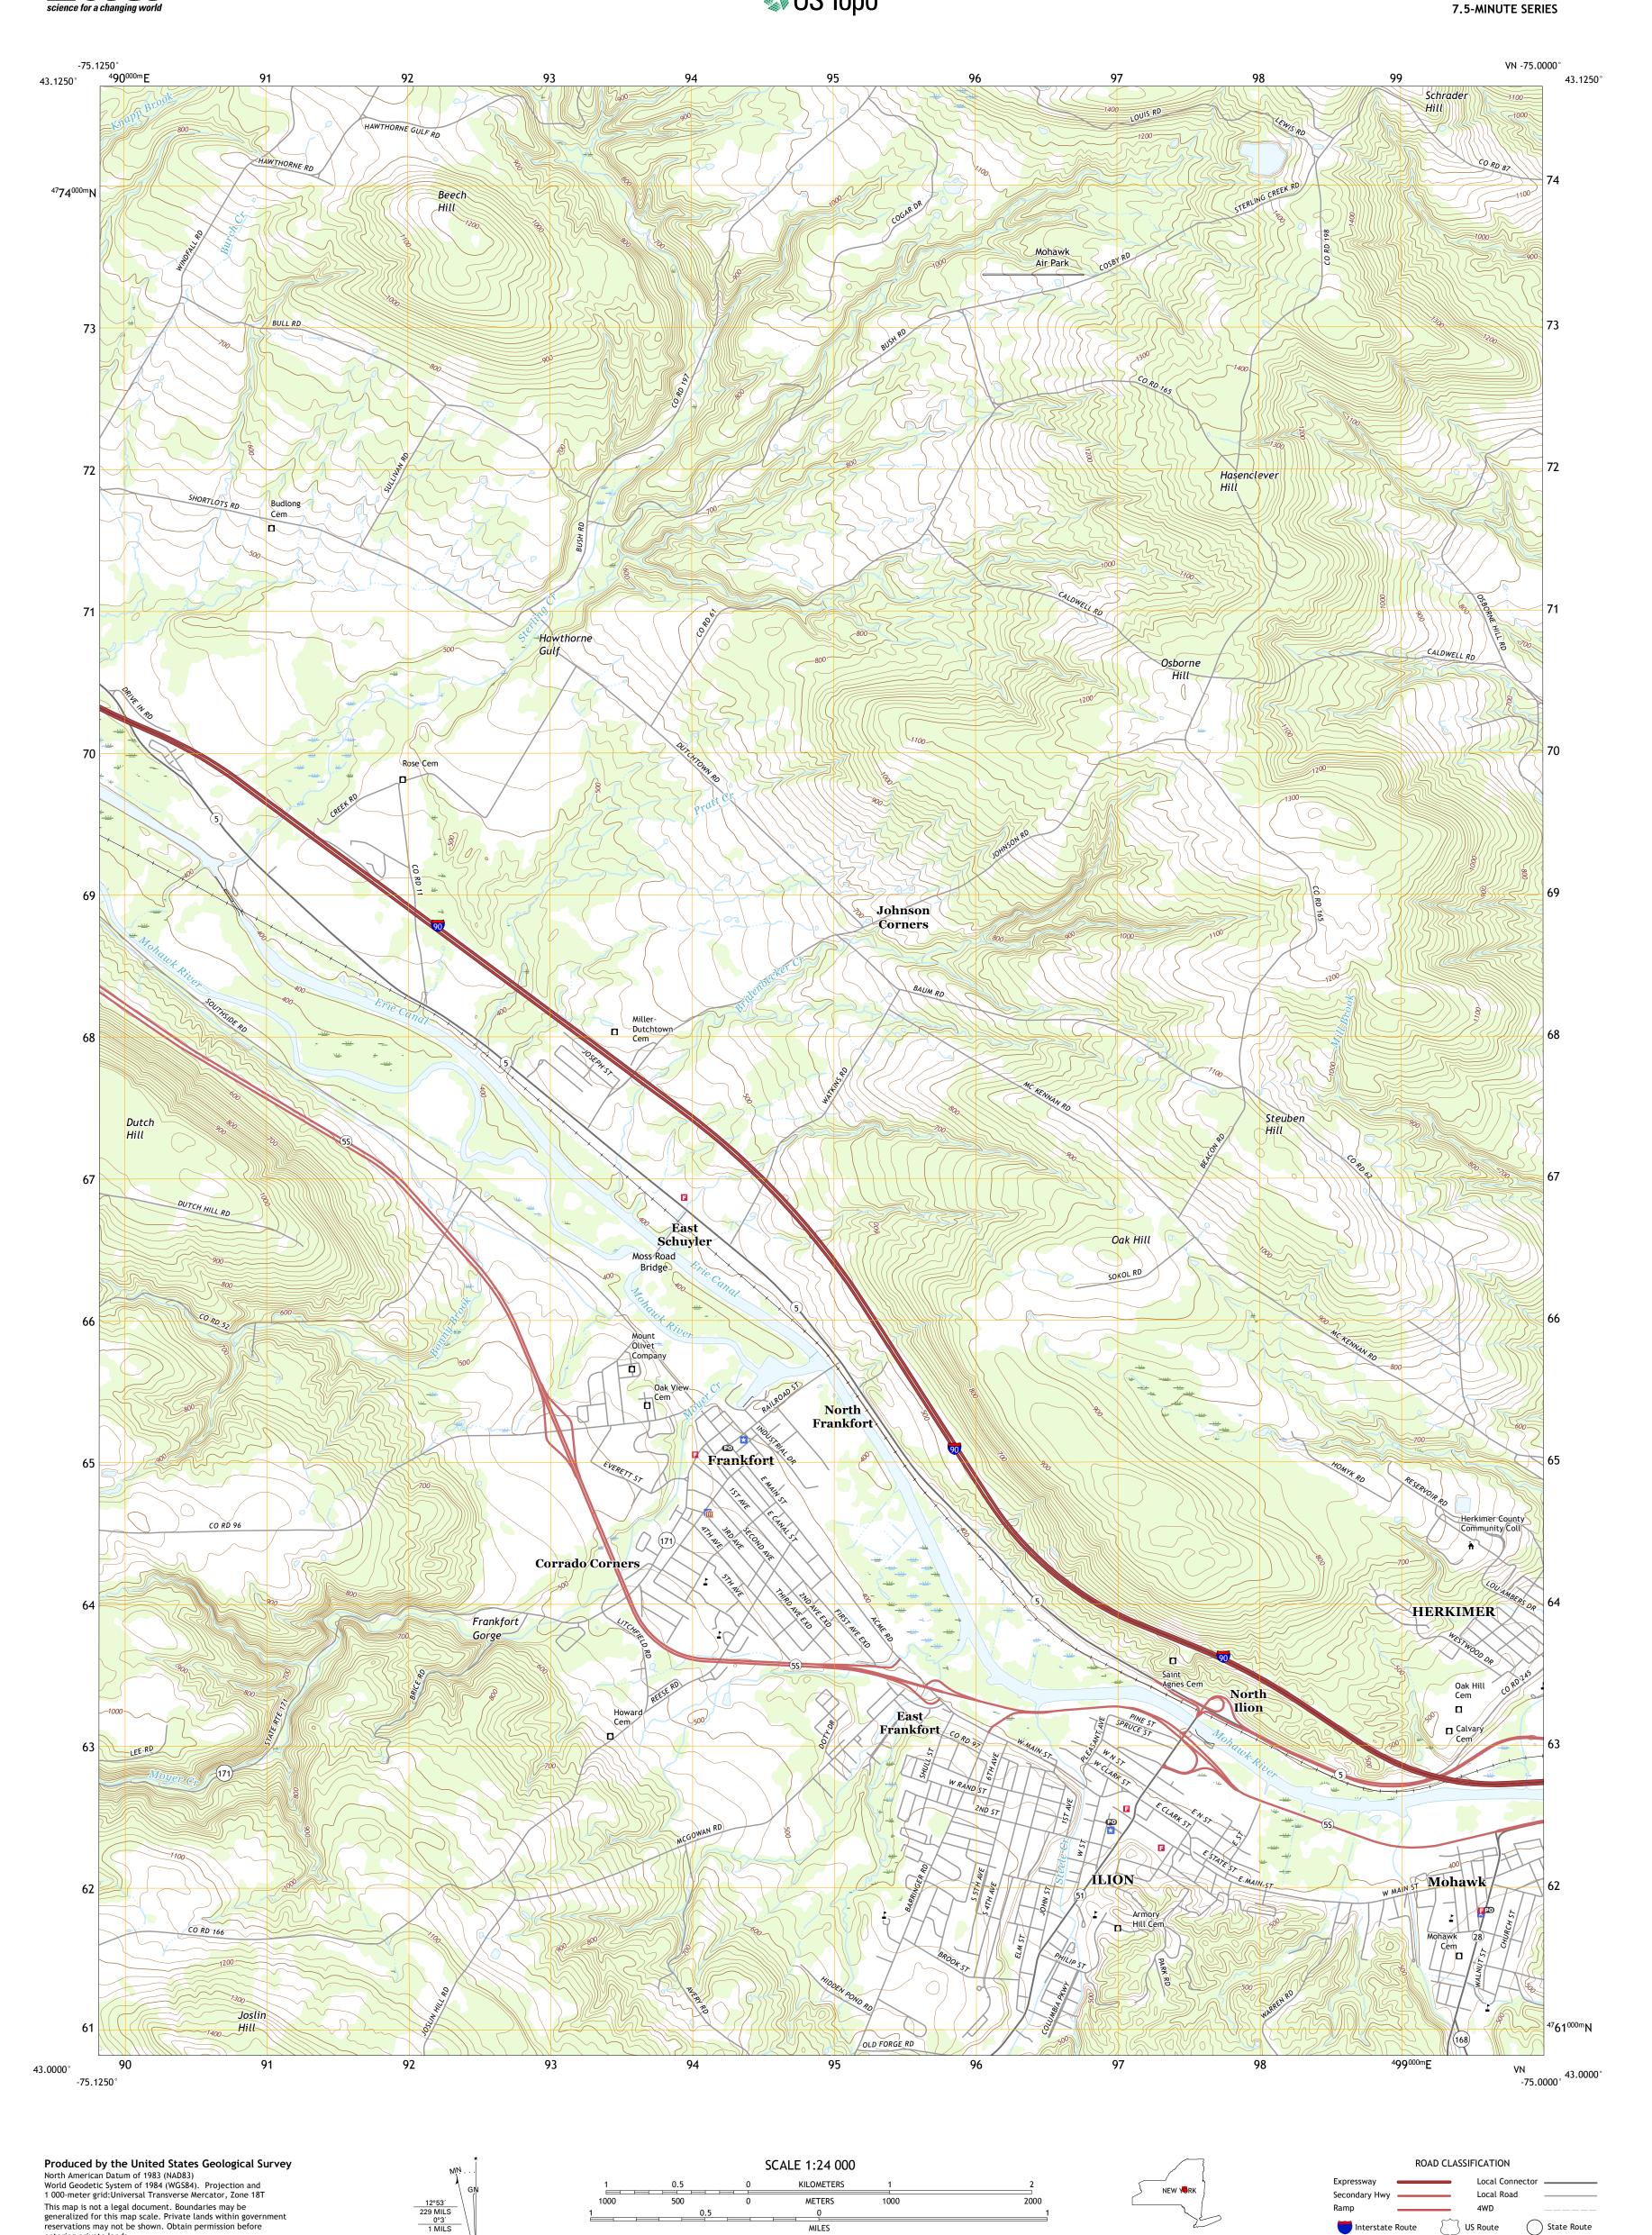

entering private lands.

Hydrography.....

Imagery.... Roads..... Names.....

Boundaries...

Wetlands...

..FWS National Wetlands Inventory 1985 - 1986

UTM GRID AND 2019 MAGNETIC NORTH DECLINATION AT CENTER OF SHEET

U.S. National Grid 100,000 - m Square ID

VN

Grid Zone Designation

MILES

4000 5000

FEET

CONTOUR INTERVAL 20 FEET NORTH AMERICAN VERTICAL DATUM OF 1988

This map was produced to conform with the National Geospatial Program US Topo Product Standard, 2011. A metadata file associated with this product is draft version 0.6.18

Interstate Route

ILION, NY

2019

QUADRANGLE LOCATION

ADJOINING QUADRANGLES

1 South Trenton

2 Newport

3 Middleville

4 Utica East 5 Herkimer

6 West Winfield 7 Millers Mills

8 Jordanville