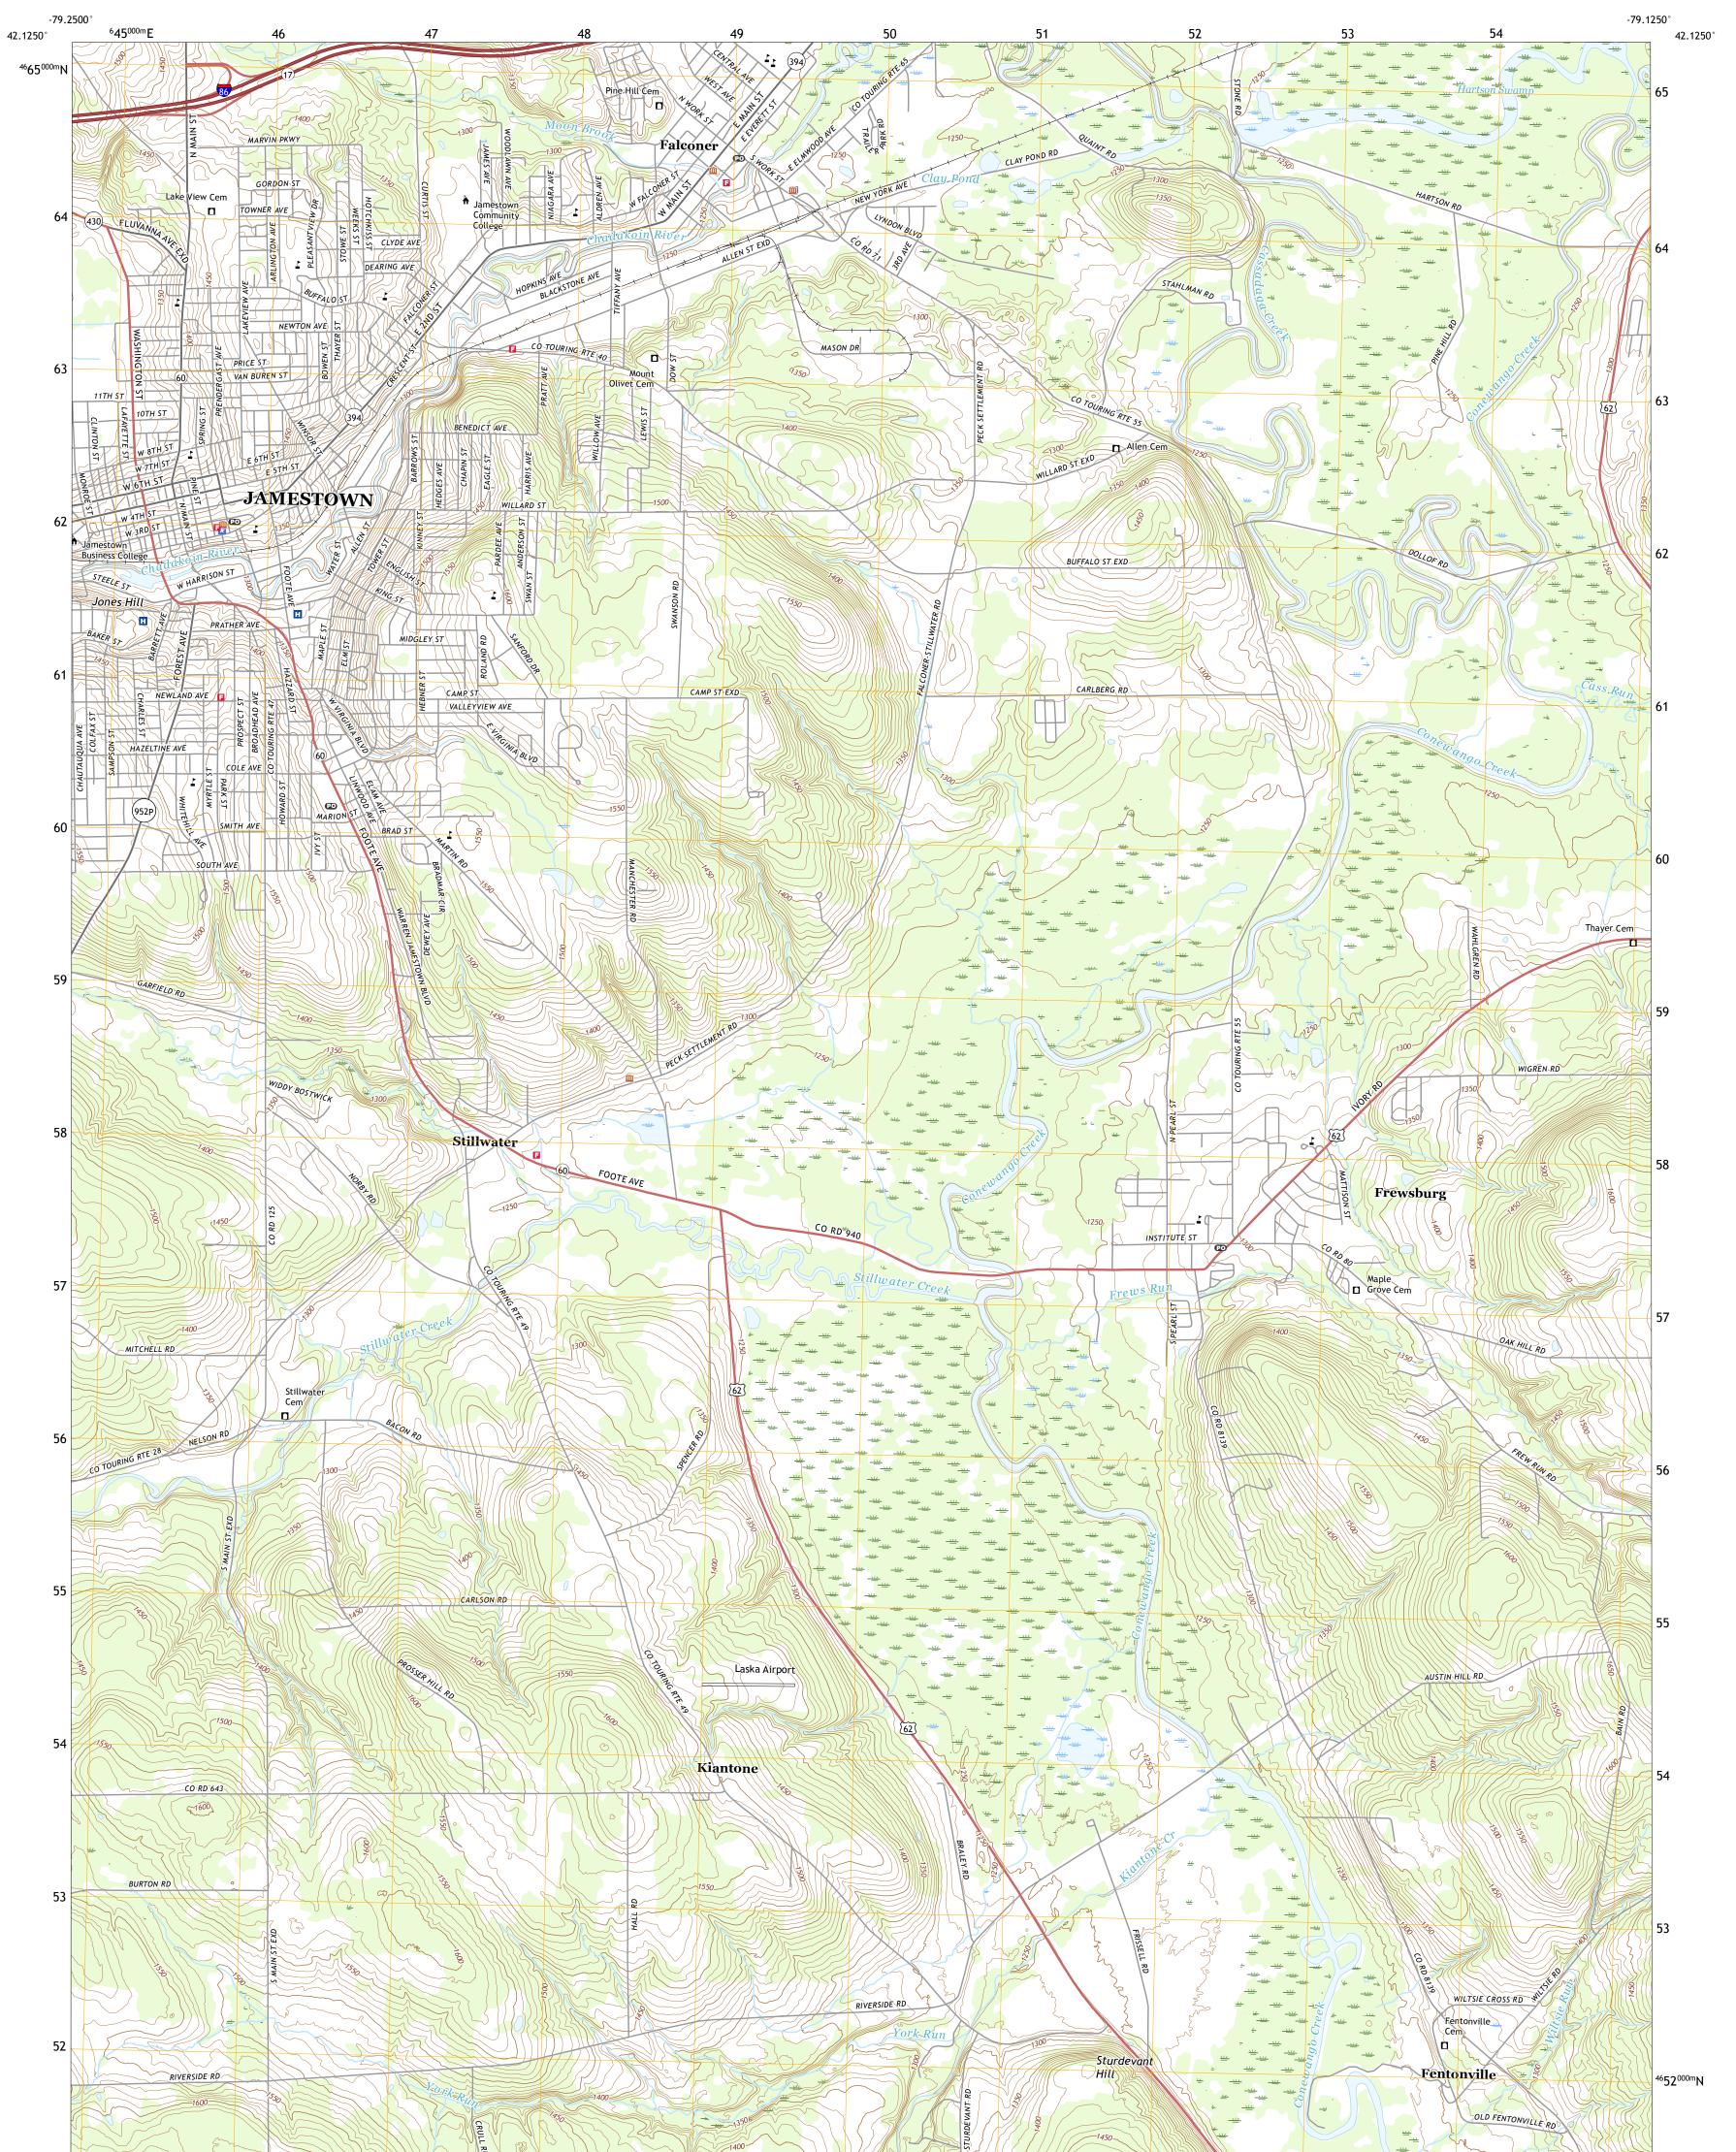

## U.S. DEPARTMENT OF THE INTERIOR U.S. GEOLOGICAL SURVEY

JAMESTOWN QUADRANGLE NEW YORK - CHAUTAUQUA COUNTY 7.5-MINUTE SERIES

Produced by the United States Geological Survey North American Datum of 1983 (NAD83) World Geodetic System of 1984 (WGS84). Projection and 1 000-meter grid:Universal Transverse Mercator, Zone 17T This map is not a legal document. Boundaries may be generalized for this map scale. Private lands within government reservations may not be shown. Obtain permission before entering private lands.