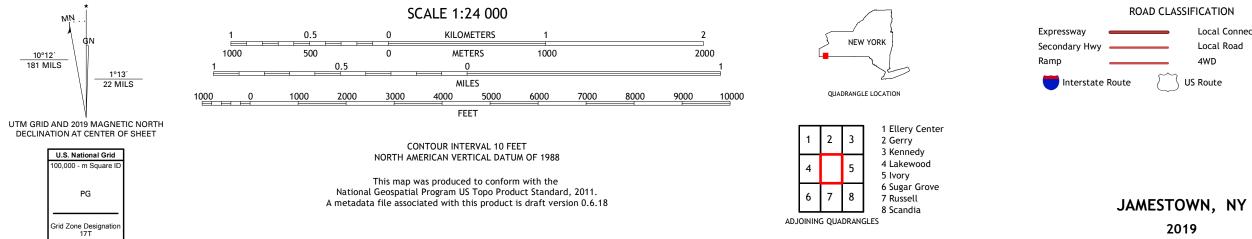

## NSN. 7 6 4 3 0 1 6 3 8 6 8 0 2 NGA REF NO. US GS X 2 4 K 7 0 4 8 9

Local Connector

State Route

4WD