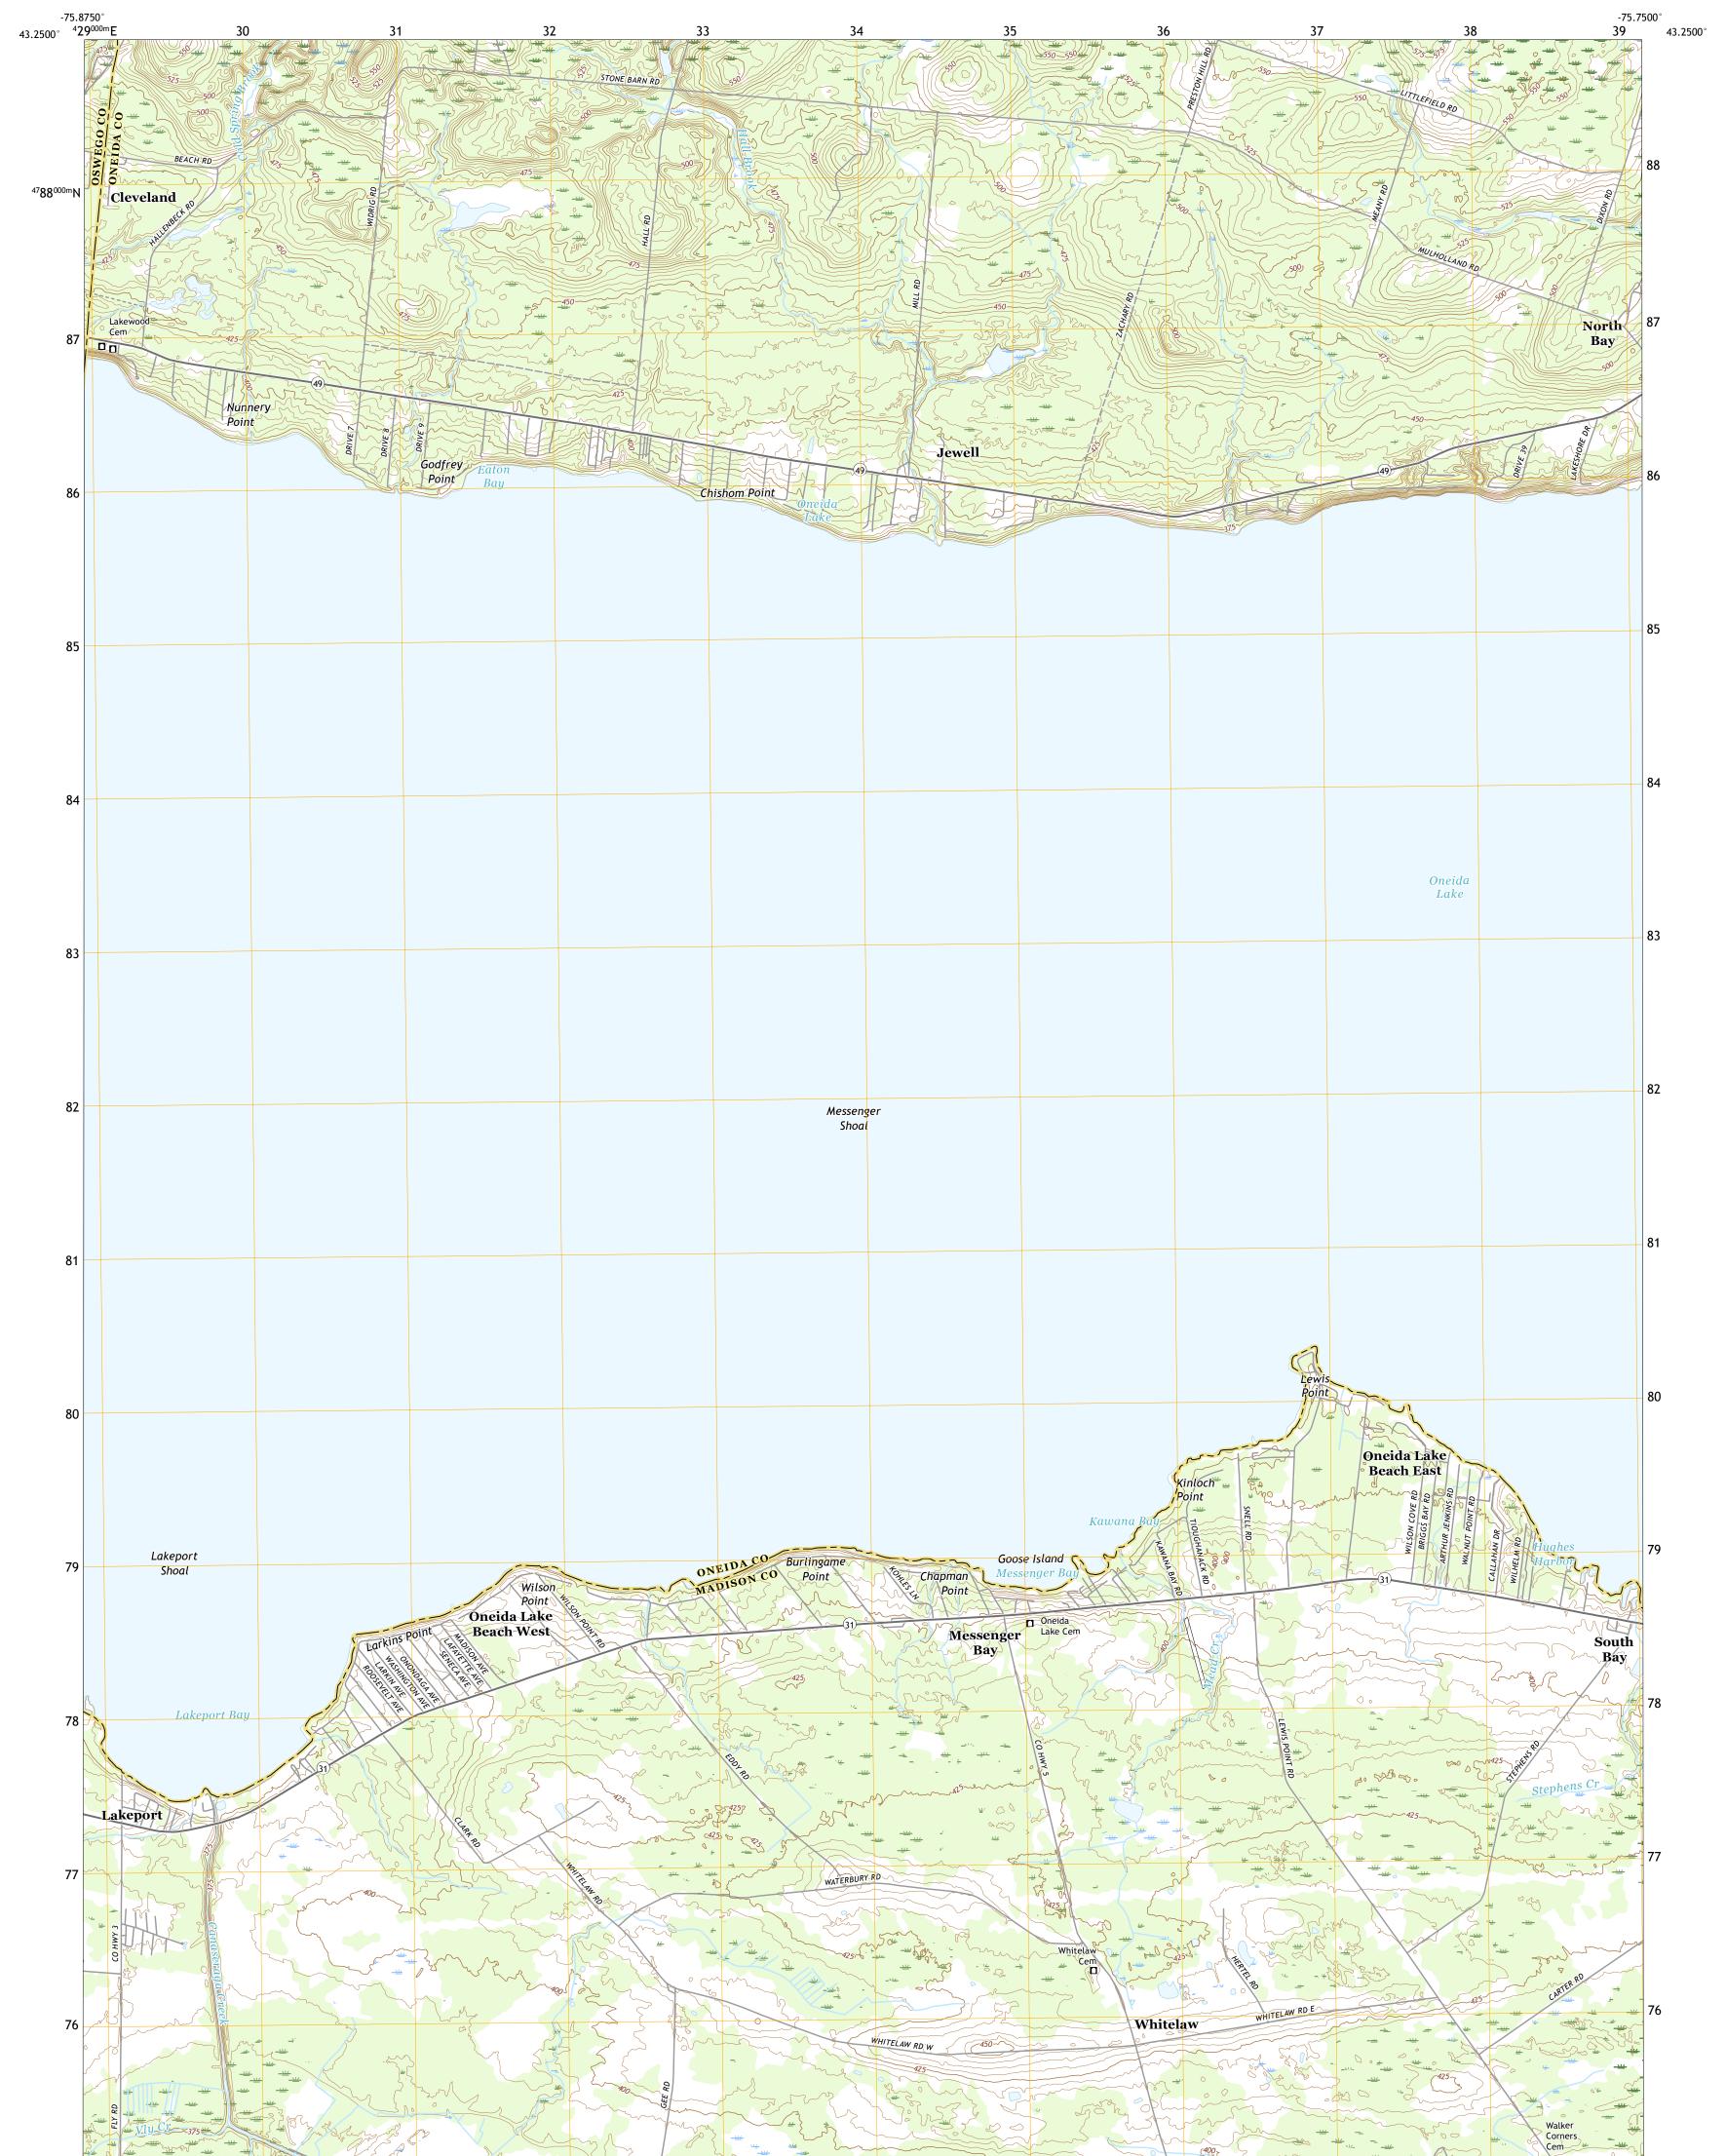

## U.S. DEPARTMENT OF THE INTERIOR U.S. GEOLOGICAL SURVEY

JEWELL QUADRANGLE NEW YORK 7.5-MINUTE SERIES

Produced by the United States Geological Survey North American Datum of 1983 (NAD83) World Geodetic System of 1984 (WGS84). Projection and 1 000-meter grid:Universal Transverse Mercator, Zone 18T This map is not a legal document. Boundaries may be generalized for this map scale. Private lands within government reservations may not be shown. Obtain permission before entering private lands.