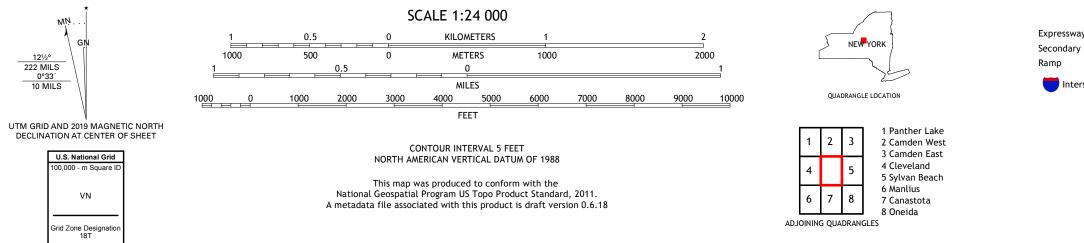

## U.S. DEPARTMENT OF THE INTERIOR U.S. GEOLOGICAL SURVEY

JEWELL QUADRANGLE NEW YORK 7.5-MINUTE SERIES

Produced by the United States Geological Survey North American Datum of 1983 (NAD83) World Geodetic System of 1984 (WGS84). Projection and 1 000-meter grid:Universal Transverse Mercator, Zone 18T This map is not a legal document. Boundaries may be generalized for this map scale. Private lands within government reservations may not be shown. Obtain permission before entering private lands.