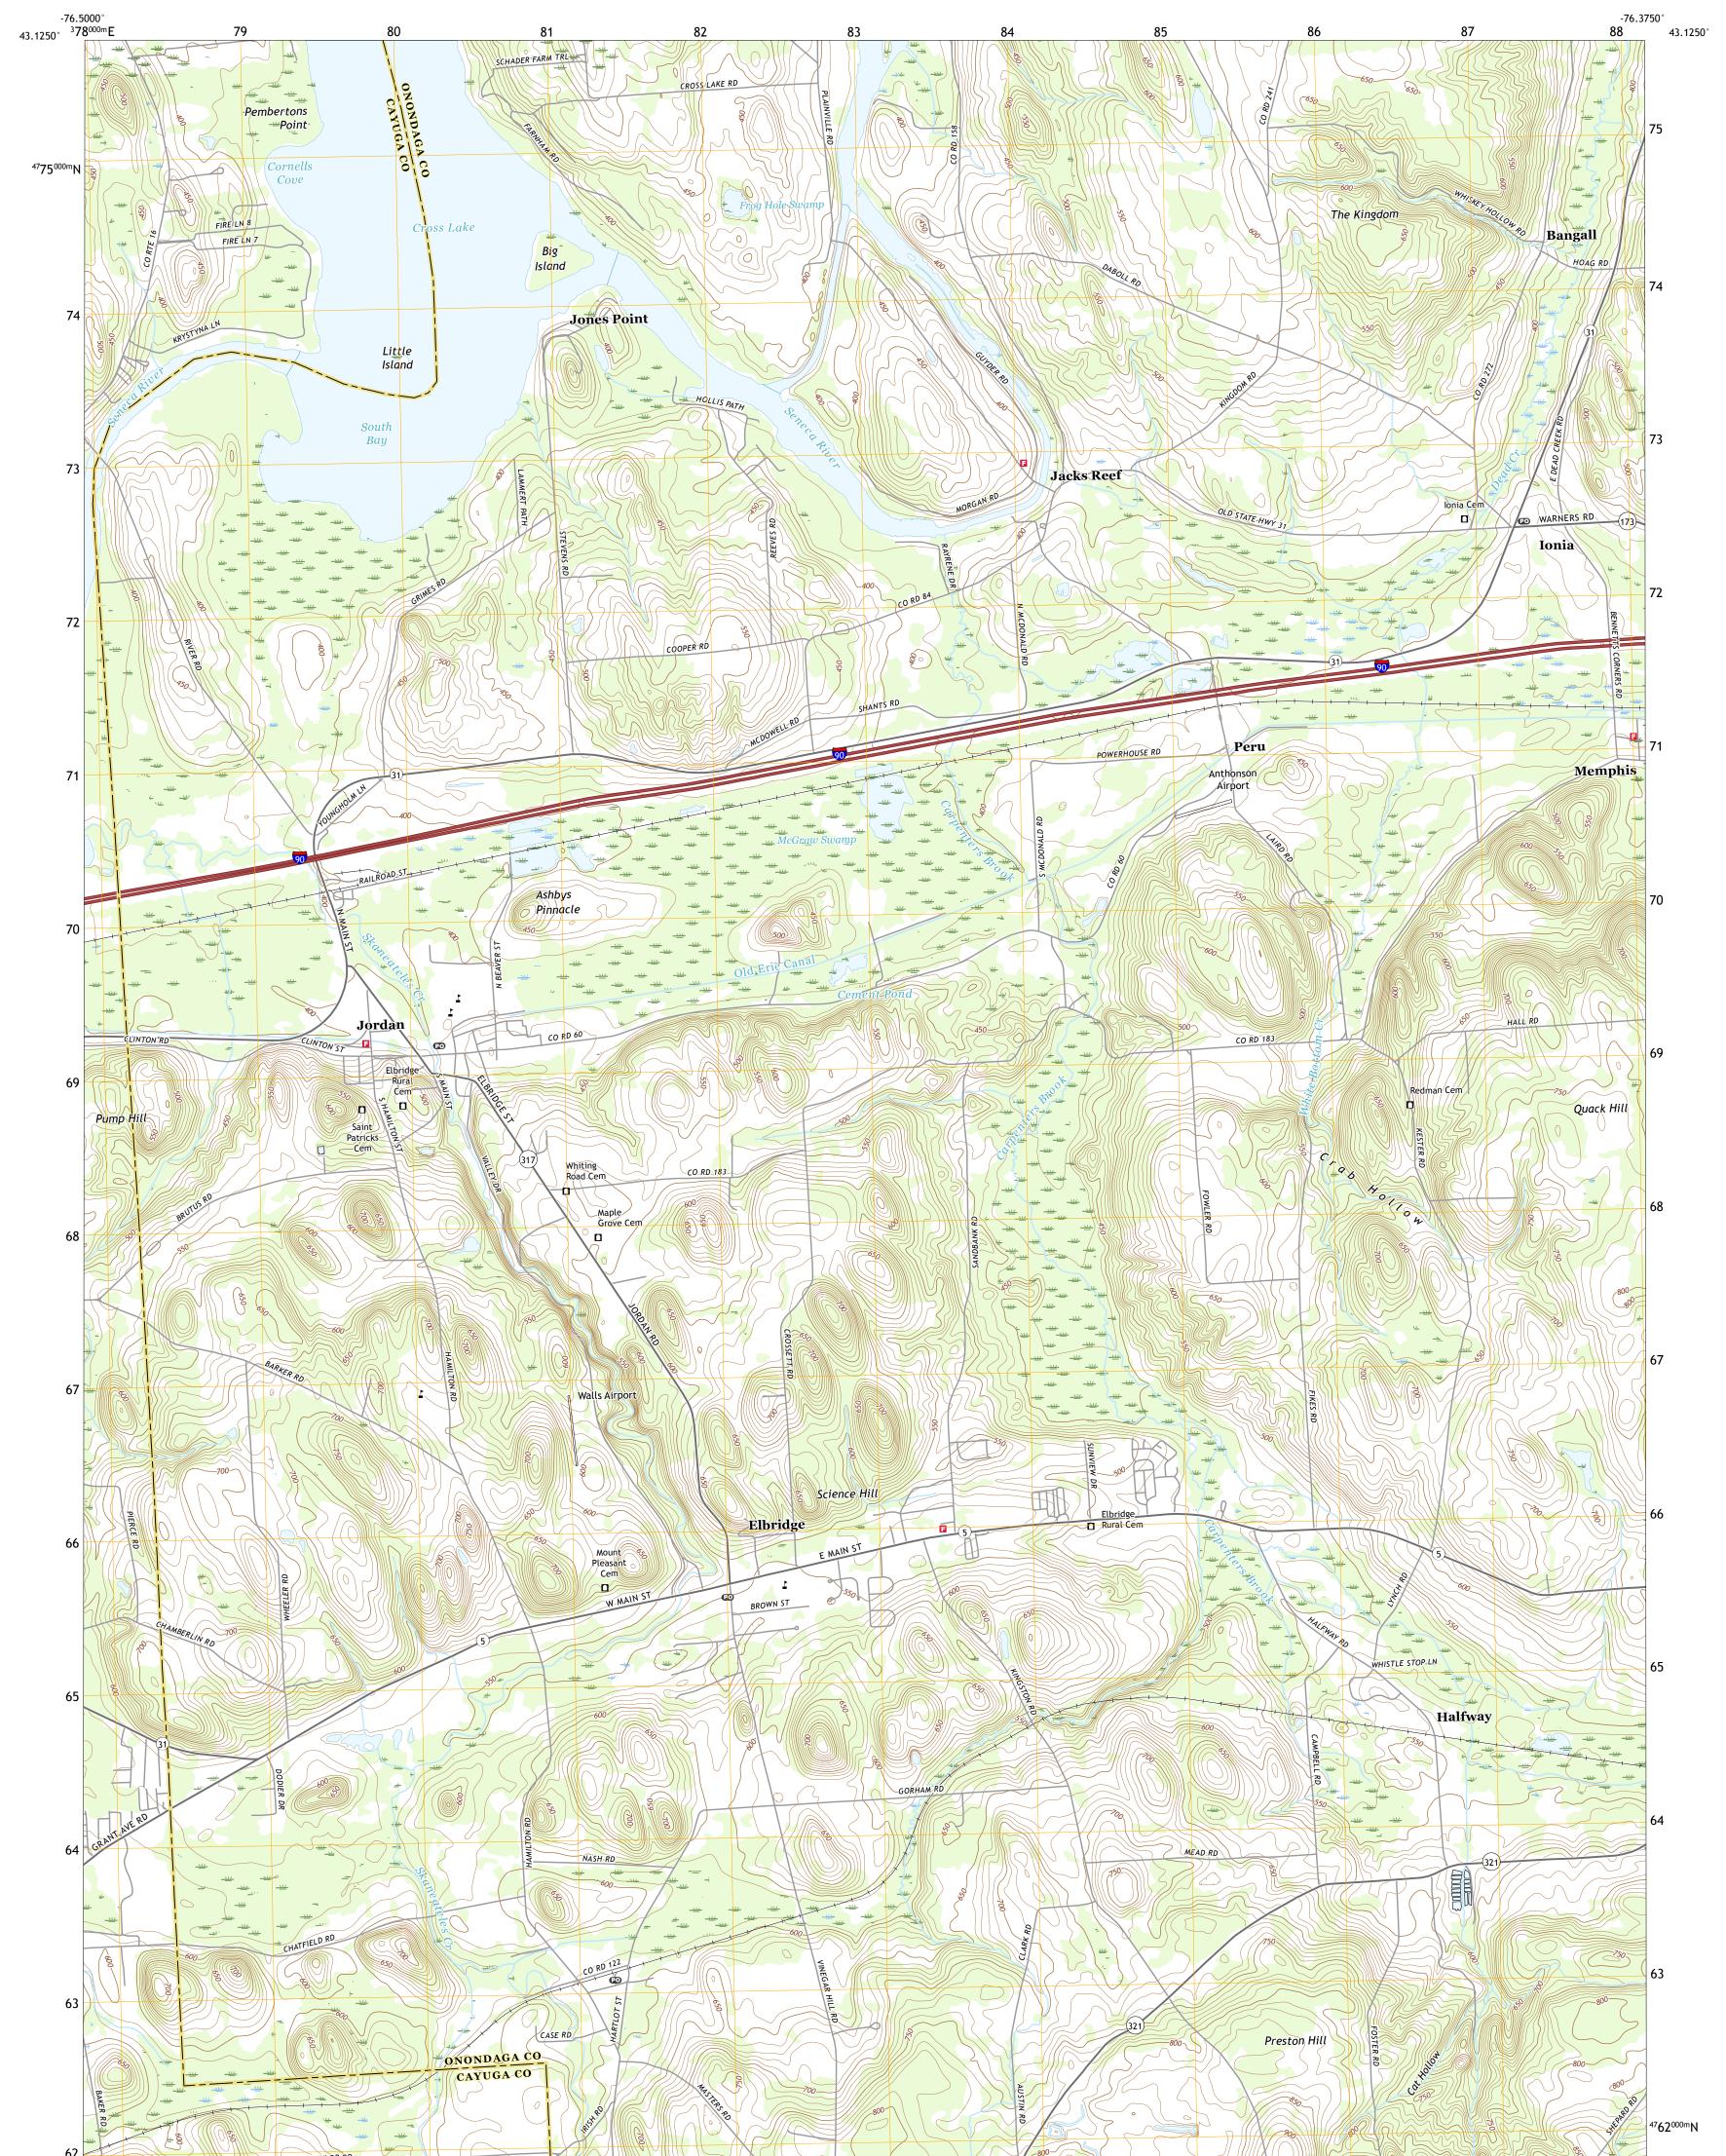

JORDAN QUADRANGLE NEW YORK 7.5-MINUTE SERIES

Produced by the United States Geological Survey North American Datum of 1983 (NAD83) World Geodetic System of 1984 (WGS84). Projection and 1 000-meter grid:Universal Transverse Mercator, Zone 18T This map is not a legal document. Boundaries may be generalized for this map scale. Private lands within government reservations may not be shown. Obtain permission before entering private lands.