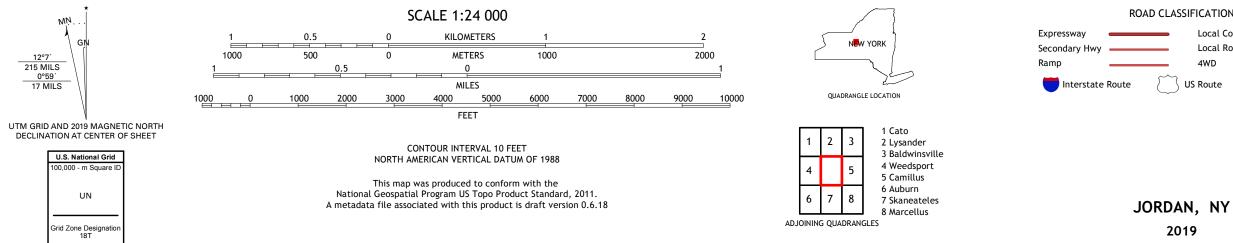

JORDAN QUADRANGLE NEW YORK 7.5-MINUTE SERIES

Produced by the United States Geological Survey North American Datum of 1983 (NAD83) World Geodetic System of 1984 (WGS84). Projection and 1 000-meter grid:Universal Transverse Mercator, Zone 18T This map is not a legal document. Boundaries may be generalized for this map scale. Private lands within government reservations may not be shown. Obtain permission before entering private lands.

2019