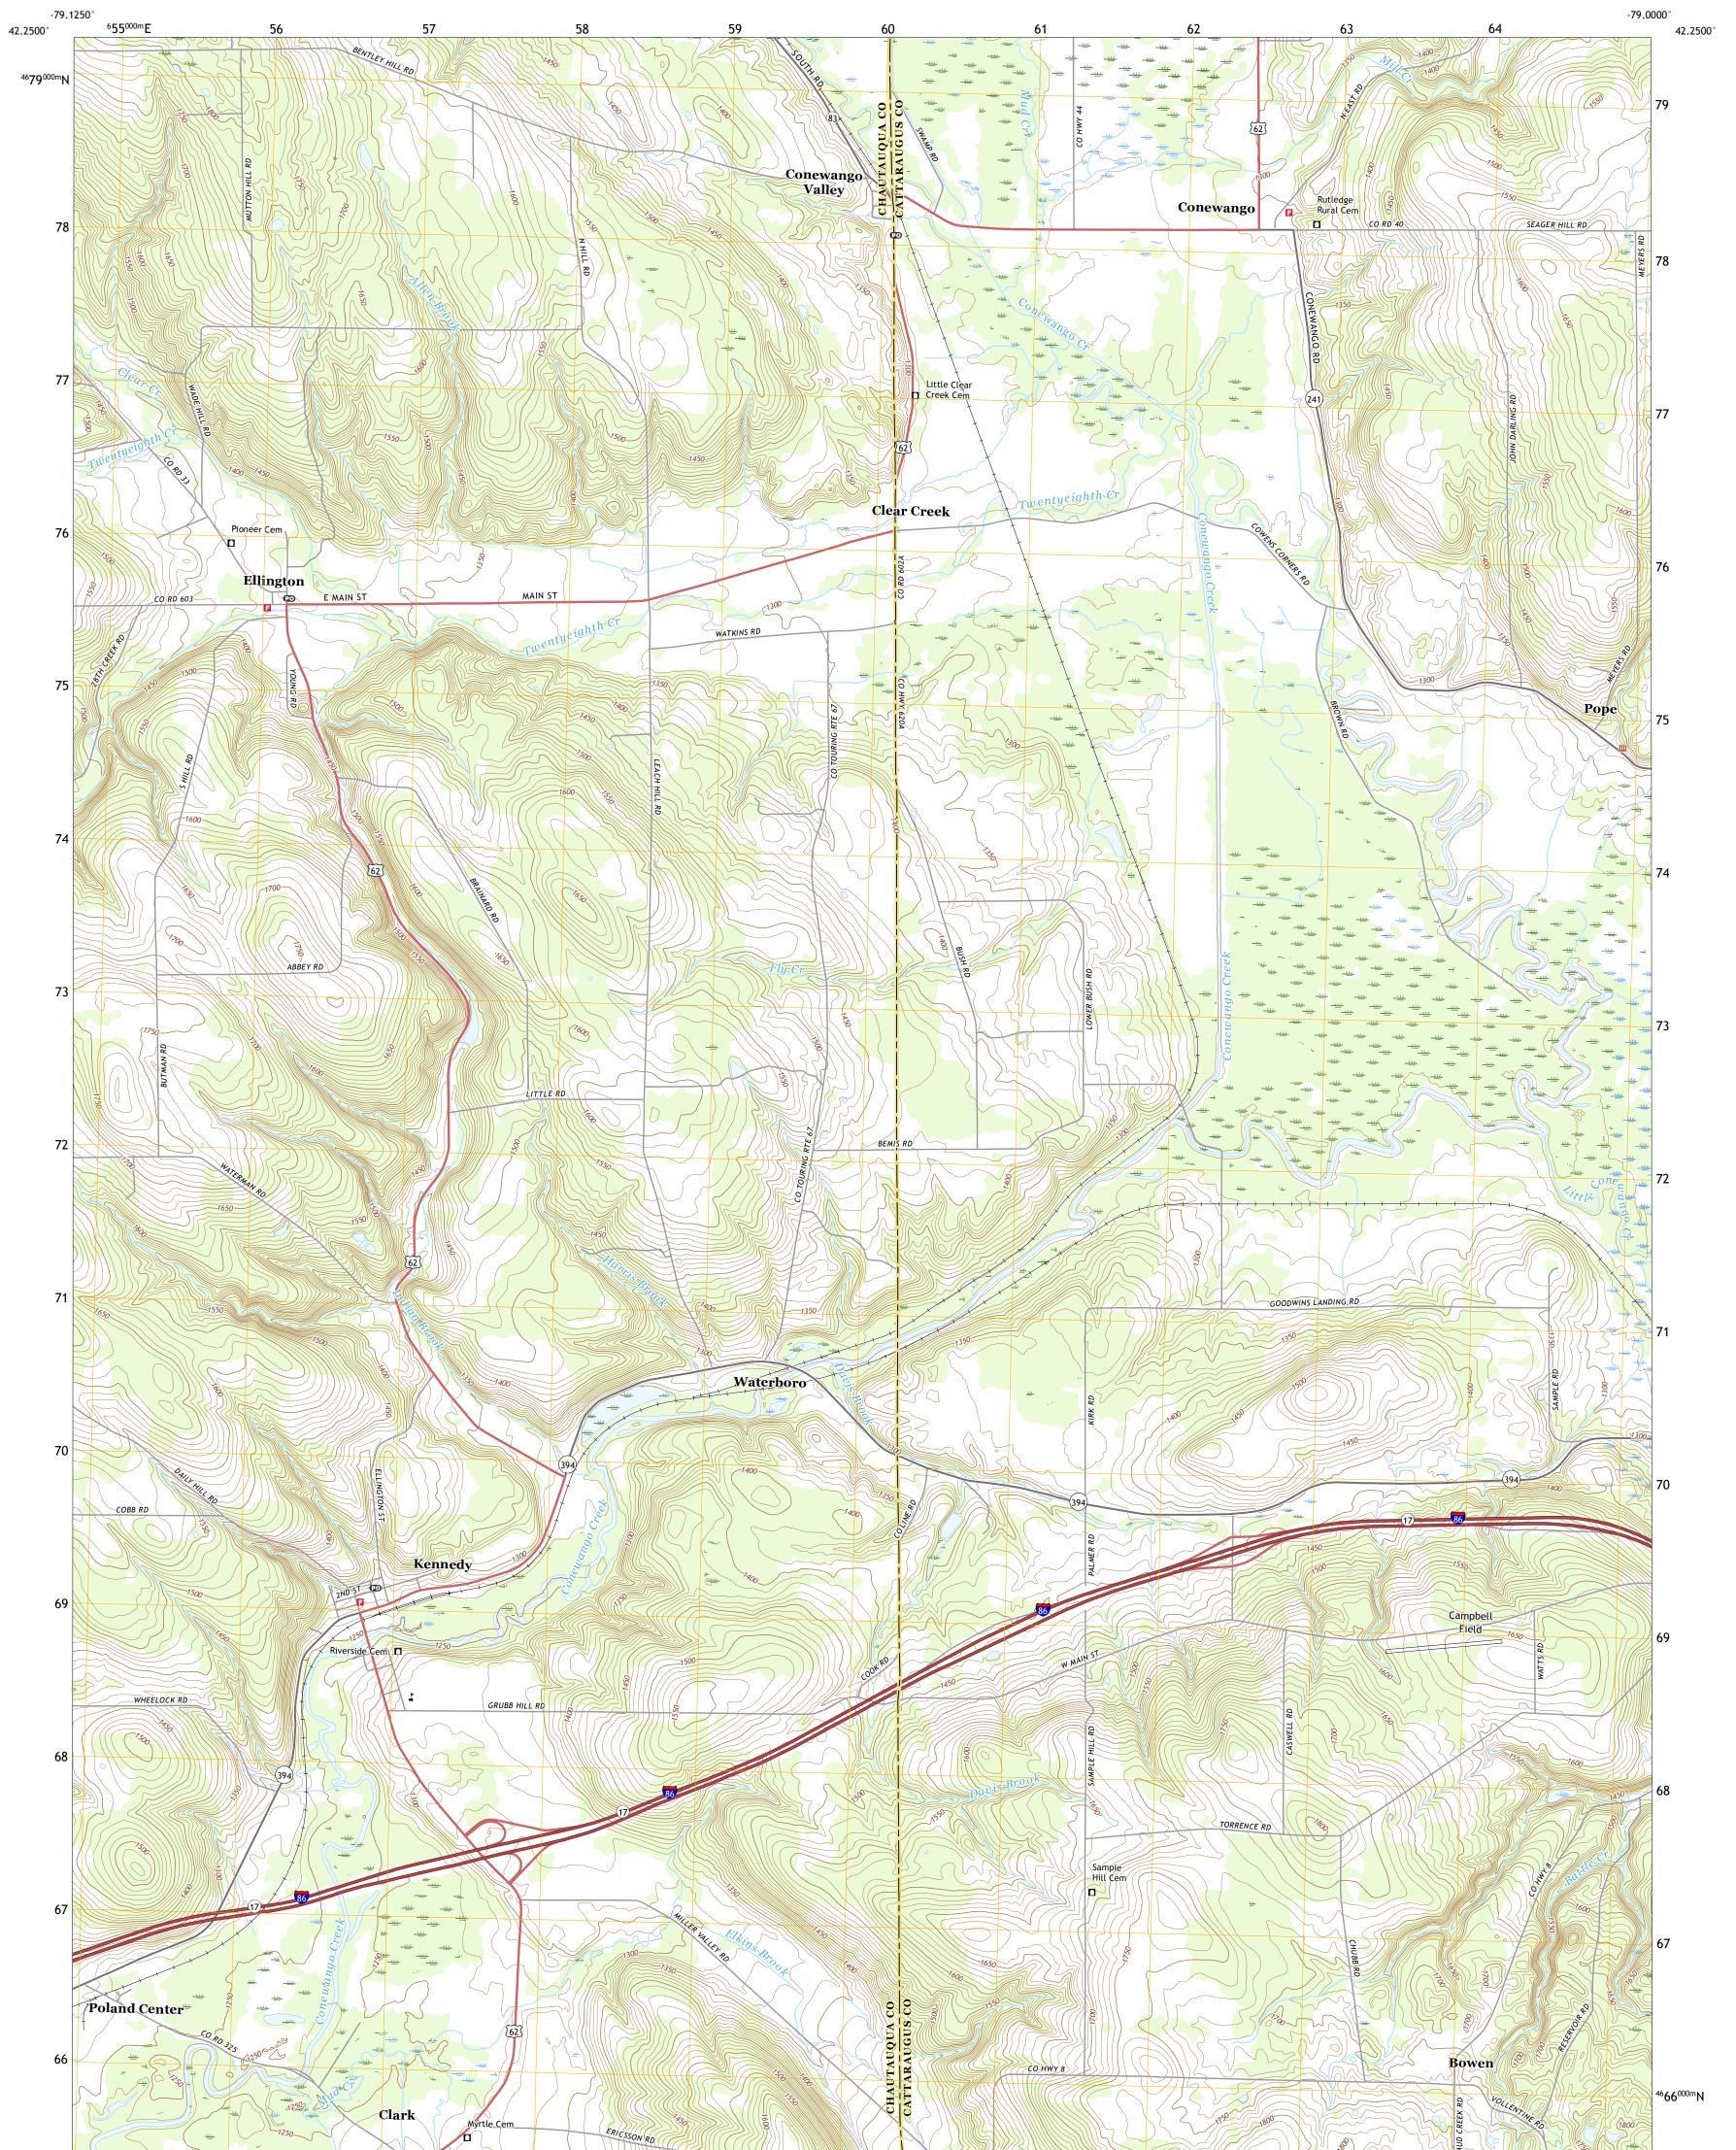

## U.S. DEPARTMENT OF THE INTERIOR U.S. GEOLOGICAL SURVEY

KENNEDY QUADRANGLE NEW YORK 7.5-MINUTE SERIES

Produced by the United States Geological Survey North American Datum of 1983 (NAD83) World Geodetic System of 1984 (WGS84). Projection and 1 000-meter grid:Universal Transverse Mercator, Zone 17T This map is not a legal document. Boundaries may be generalized for this map scale. Private lands within government reservations may not be shown. Obtain permission before entering private lands.