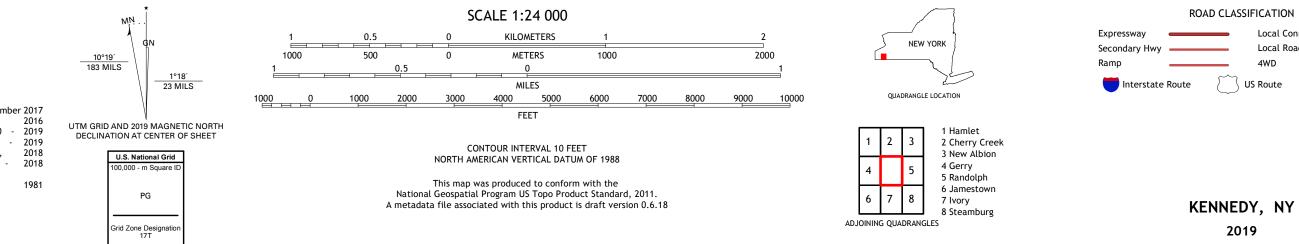

## U.S. DEPARTMENT OF THE INTERIOR U.S. GEOLOGICAL SURVEY

KENNEDY QUADRANGLE NEW YORK 7.5-MINUTE SERIES

Produced by the United States Geological Survey North American Datum of 1983 (NAD83) World Geodetic System of 1984 (WGS84). Projection and 1 000-meter grid:Universal Transverse Mercator, Zone 17T This map is not a legal document. Boundaries may be generalized for this map scale. Private lands within government reservations may not be shown. Obtain permission before entering private lands.

Local Connector

State Route

Local Road

4WD